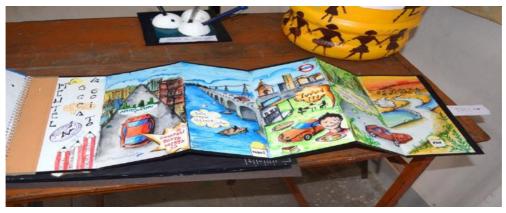

## Painting of Gateway of India

Painting of Lotus Temple

Painting of Char Minar

Sketch of Priyanka Chopra (Kashibai)

Sketch of Owl

Assignment: Biomimicry in architecture (Lotus Temple)