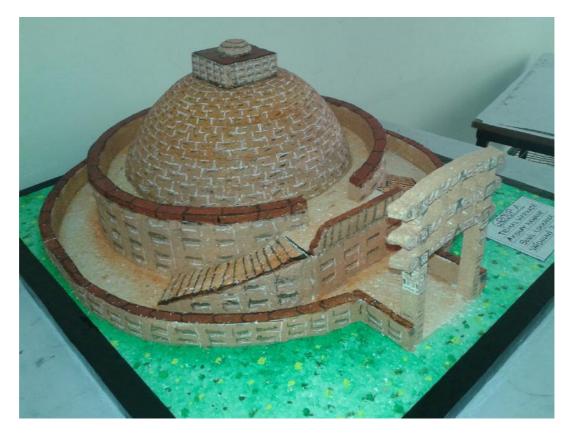

## Student's Work

A. Drawings & Sketches:



Painting of Hagia Sophia



## Painting of Gateway of India



Painting of Lotus Temple

Painting of Char Minar

Sketch of Priyanka Chopra (Kashibai)

Sketch of Owl

Assignment: Biomimicry in architecture (Lotus Temple)

## Presentation Drawing of Private Residence Design



Architectural Drawing of Hagia Sophia



**Assignment: Mental Association** 



Assignment: Role of Fantasy & Imagination



**Assignment: Creativity** 



Presentation Panel (Drawings & Sketches)



Presentation Panel (Photography)

B. Workshop Models:





Model of Abhishek Restaurant, Shirdi



Study Model of Eiffel Tower



Model of Burj Khalifa



Model of Private Residence



Miniature Sculpture



## Model of Sanchi Stupa

c. **Photography:**