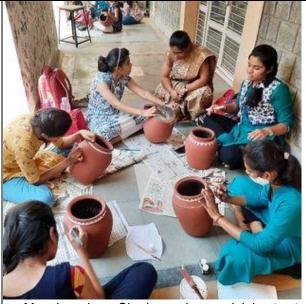

#### Lippan Art Workshop

Students Making lippan art

Students Making lippan art

Students Making lippan art

Ghodge Ma'am explaining to students how to shape clay in different forms.

Ghodge Ma'am explaining student, how to shape a clay

Student work