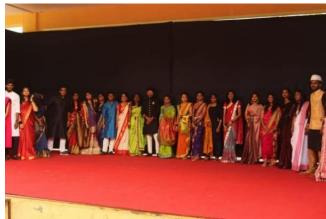

### Glimpse of activities

First year students practicing Surya namaskar

First year students practicing Asans

02 February 2023

Funny act by 3<sup>rd</sup> year students

**Cultural Event** 

Ramp walk by 3rd year students

Dance Performance by 2<sup>nd</sup> and 3<sup>rd</sup> year students

Ramp walk by 4th year students

Miss. Freshers- PRCA, Loni

Funny act by students-PRCA. Loni

· LOM

Performance by staff Ar. Deepika Arbatti- PRCA, Loni