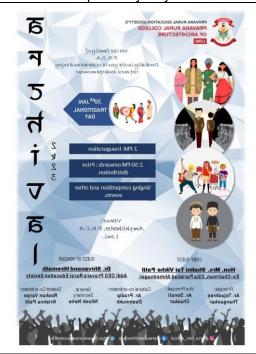

The celebration of **Vasant Panchami on 26 January 2023**, highlights the institute's commitment to honouring traditions and educational values. This event promotes inclusivity by recognizing cultural diversity while emphasizing the importance of knowledge and learning. The event is coordinated by the staff Ar. Nikhil vikhe. Staff and student worship our "Shastra (Educational Devices)" on this occasion. In presence of Principal Prof Ar. Tejashree Thangaokar.

Students preformed Karate

26 January 2023

1st Poojan done by Ar. Sonali Chaskar

1st Poojan done by Ar. Kapil Burhade

PRCA staff and students celebrating Vasant Panchami

### 26 January 2023