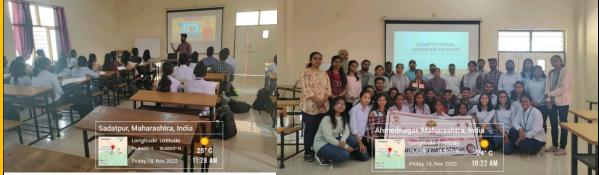

The institute's commitment to fostering national unity and civic awareness is exemplified by its observance of **National Unity Day November 10, 2022**. On this significant occasion, the institute orchestrates an engaging online quiz competition open to college students, staff, and participants from outside the institute. This initiative underscores the importance of unity in diversity and promotes a sense of shared identity and purpose. By inviting participants from various backgrounds to partake in the quiz competition, the institute creates a platform for individuals to test their knowledge about India's rich history, cultural heritage, and the principles that bind our diverse nation together. Through thought-provoking questions related to constitutional values, national leaders, historical events, and cultural aspects, the quiz encourages participants to delve into the essence of unity and national integration.

Institute organized a thought-provoking seminar in observance of **Constitution Day 2022**. The seminar, held on **November 26, 2022**, aimed to shed light on the fundamental principles and historical context that define the Indian Constitution, fostering a deeper understanding among both students and faculty members. The event was skilfully coordinated under the leadership of Ar. Tushar Parise, who served as both the Teacher Coordinator and the Expert Person. Priti Kataria took on the role of Student Coordinator. The seminar commenced with a lecture delivered by Ar. Tushar Parise, who skilfully presented the core concepts of the Indian Constitution. He elaborated on the fundamental rights guaranteed to citizens, explaining their significance in upholding individual freedoms within the framework of a democratic society. Institute hosted an essay competition on the theme "My Constitution My Pride." Nineteen students, representing diverse disciplines, participated, crafting thoughtful essays in either English or Marathi. The competition, with a 300-word minimum limit, invited students to reflect on the constitution's significance. Principal Ar. Tejashree Thangaokar addressed participants, while faculty members including Ar. Charuta Sonparote, Ar. Suraj Ubale, Ar. Tushar Parise, and Programe officer Ar. Dipeeka Arbatti orchestrated the event. This collaborative initiative amplified the celebration of constitutional values and personal reflections, enriching the discourse.