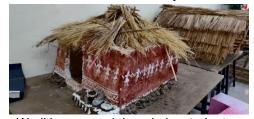

#### **History of Architecture and Culture I**

The institute promotes inclusivity and harmony in its curriculum, particularly in subjects like History of Architecture and Culture I. "Introduction to Tribal and Nomadic Architecture of India," highlighting the richness of lesser-known cultural facets. By studying these architectural styles, students gain insights into diverse traditions, fostering appreciation for cultural, regional, linguistic, communal, and socioeconomic diversity. This effort reflects the institute's commitment to nurturing informed, empathetic individuals who contribute to a harmonious society by respecting and understanding the varied dimensions of our nation's heritage.

As a culmination of their learning, students submit their findings through various creative assignments. They construct models of tribal houses, capturing the essence of the tribes they study. Alternatively, they employ drama to vividly portray tribal lifestyles and traditions. These activities not only encourage hands-on engagement but also deepen students' understanding of our multifaceted heritage.

Study of Baiga tribe done by students

Bhunga tribal house model made by students

Toda house model made by students

Warli house model made by students

Study of Bunga tribe- sheets is done by students.

Study of Toda tribe and warli house done by the students