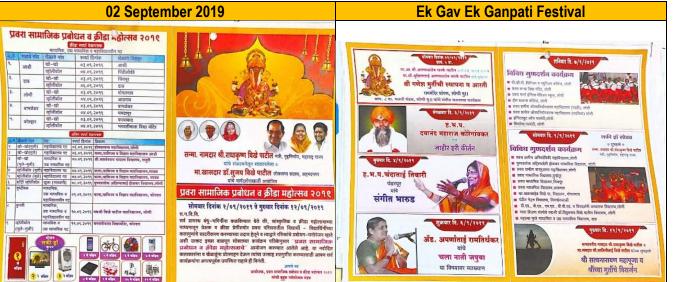

**Ek Gav Ek Ganpati Festival - 02 September 2019:** Through the Ek Gav Ek Ganpati Festival, the college encourages students to celebrate religious festivals while also reflecting different perspectives. This event showcases the values of coexistence and respect for diverse traditions.

Group Photo of 2nd Year students

**Ganpati Festival** 

Shedul for Ek Gav Ek Ganpati Festival

Pravara Rural College of Architecture, Loni

Annual Report 2018-19
Commemorative days,
events and festivals
celebrated by Institute