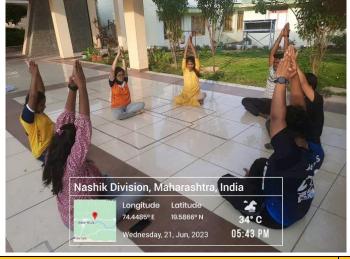

**Yoga Day Celebration on 21 June** is Coordinated by Ar. Deepika Arbatti for first year students, the Yoga Day celebration underscores the institute's commitment to holistic well-being. Students practicing Surya namaskar and Pranayama. By embracing yoga's universal appeal, the event acknowledges diversity in wellness practices while promoting physical and mental health.

### Glimpse of activities

First year students practicing Surya namaskar

First year students practicing Asans

02 February 2023

Funny act by 3<sup>rd</sup> year students

**Cultural Event** 

Ramp walk by 3rd year students