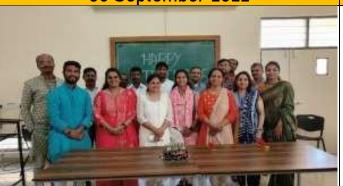

**Teachers Day 0n 5th September 2022** in the college premise at 12.00pm. In the context to pay homage towards Dr Sarvepalli Radhakrishnan and should be grateful to all the teachers who had taught us many things to be a good citizen of the country. On this occasion students presented their thoughts on teachers' day. Fourth year students felicitated all the teachers and staff members. Recognizing educators on Teacher's Day reflects the institute's value for knowledge dissemination and educational growth, while also promoting respect and unity.

### 05 September 2022

Teachers' day celebration

Felicitation of Principal Ar. Tejashree Thangaokar

Teachers' day program

Fourth year students playing the roles of teacher andguiding second and third year students