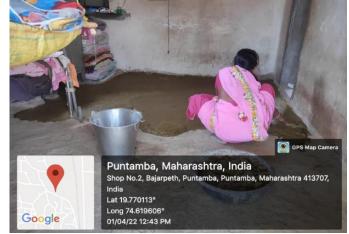

#### **Settlement study at Puntamba**

Students doing a survey and graphical documenting it on Survey maps

Lady applying cow dung floor finish on the occasion of 'Gudi Padwa'

Lady installing' Gudi' in front of the home as a part of their culture on the occasion of 'Gudi Paadawa'