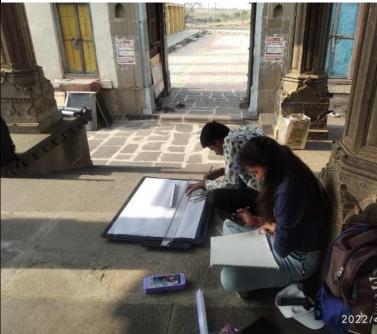

#### **Architecture Design I and Architecture Design II**

The institute's curriculum emphasizes inclusivity and cultural awareness through the annual "Settlement Study." The choice of study locations is guided by the Vision and Mission of Pravara Rural College of Architecture, Loni, ensuring students explore and honor the rich culture and heritage of the local rural areas.

During this study, students immerse themselves in the local communities, interacting with residents, understanding their traditions, and appreciating their cultural nuances. This hands-on experience not only enriches their understanding but also nurtures empathy and respect for diversity.

#### **Settlement study at Puntamba**

Students doing a survey and graphical documenting it on Survey maps

Lady applying cow dung floor finish on the occasion of 'Gudi Padwa'

Lady installing' Gudi' in front of the home as a part of their culture on the occasion of 'Gudi Paadawa'

Students measuring sizes of various architectural elements of mixed-use Traditional buildings