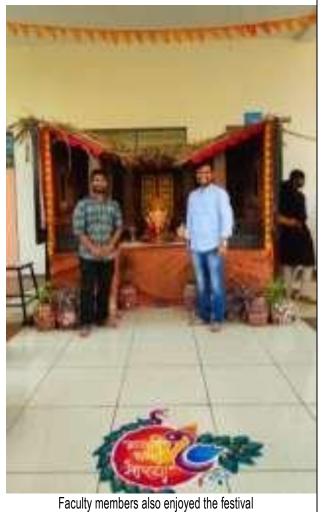

**Ganesh Utsav** Festival is celebrated **on 6th Sep 2022**. The Ganesh Utsav celebration showcases unity and devotion, fostering communal harmony and cultural heritage appreciation among the institute's community.

# 06 September 2022

Group Photograph of PRCA during Ganesh festival

First Pooja by Chaskar Ma'am

Group Photograph of 4rt year students during Ganesh festival