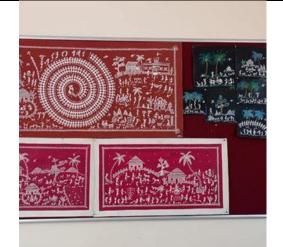

The college hosts a series of art workshops that reflect the diverse cultural landscape of our nation. Through workshops like Lepan art, Warli painting, and Madhubani art, students immerse themselves in various artistic traditions. By engaging in hands-on activities inspired by different states, students not only gain artistic skills but also develop a profound understanding and respect for the cultural heritage of different regions.

**Warli Painting Workshop** 

Guest Mrs. Jayashree Ghodge ma'am showing how we draw human figures of doing different activities

Participated staff during the workshop

Mrs. Jayashree Ghodge ma'am explaining to students

avara Rural College of Architecture, Loni

Warli Art drawn by Mrs. Jayashree Ghodge ma'am

Students and staff present at the time of workshop