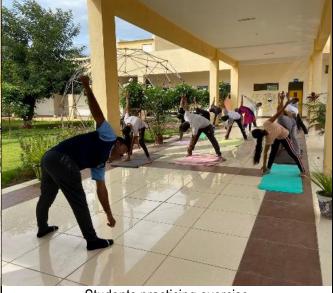

Under the guidance of Mr. Sandeep Harde and teacher coordinator Ar. Tejaswini B. Gholap, **International Yoga Day is celebrated on 21 June 2022**. It brings equilibrium to participants physically, mentally, and emotionally. This event underscores the institute's dedication to holistic well-being. Total 25 no. of students and staff participated in Yoga session.

### **International Yoga Day**

Students practicing Surya namaskar

Poster for Yoga event

Students practicing Asanas'

Students practicing exercise