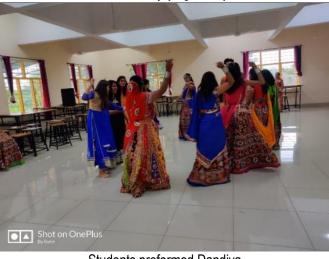

Institute celebrated **Navratri Utsav** by organizing Dandiya night at PRCA on **29**<sup>th</sup> **September 2022**. The celebration begins with the announcement of completion of dandiya as well as the rule & regulation to be followed during the festival. Students were enjoyed dandiy. During the dandia competition best performance was won by Anuj Rabade from fourth year and price of best costume was won by Pratiksha Tikande from Third year. Prices was sponsored by Ar. Suraj Ubale and Ar. Deepika Arbatti. dandiya night wad concluded by price distribution.

### 29 September 2022

Group Photograph

Students enjoying dandiya

Ar. Rahul Deshmukh sir felicitate the winner of Dandiyanight