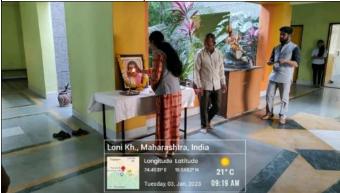

The inspiring legacy of **Savitribai Phule Jayanti** was celebrated with utmost reverence on **January 3rd**, **2023**, at the entrance lobby of Pravara Rural College of Architecture. The event, dedicated to honouring her contributions to education and social reform, brought together a gathering of 47 participants, including students and faculty members. The commemoration commenced with a heartfelt tribute to Savitribai Phule, recognizing her indomitable spirit, unwavering determination, and trailblazing efforts in the realm of education and women's empowerment. Ar. Sonali Chaskar, delivered an insightful talk on the life and principles of Savitribai Phule, shedding light on her pioneering contributions to the fields of education and social reform.

### 03 January 2023

Pratima poojan by Ar. Tejaswini Khandgawkar-Principal PRCA, Loni

Pratima poojan done by staff Ar. Kapil Burhade

Pratima poojan done by staff Ar. Sonali Chaskar

PRCA staff and students celebrating Savitribai Phule Javanti