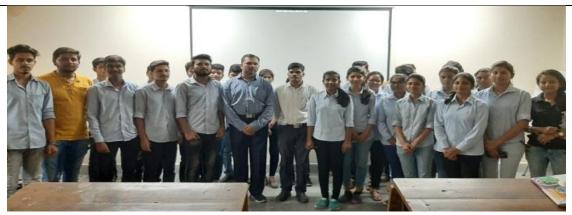

Institute organized a thought-provoking seminar in observance of **Constitution Day 2022**. The seminar, held on **November 26, 2022**, aimed to shed light on the fundamental principles and historical context that define the Indian Constitution, fostering a deeper understanding among both students and faculty members. The event was skilfully coordinated under the leadership of Ar. Tushar Parise, who served as both the Teacher Coordinator and the Expert Person. Priti Kataria took on the role of Student Coordinator. The seminar commenced with a lecture delivered by Ar. Tushar Parise, who skilfully presented the core concepts of the Indian Constitution. He elaborated on the fundamental rights guaranteed to citizens, explaining their significance in upholding individual freedoms within the framework of a democratic society. Institute hosted an essay competition on the theme "My Constitution My Pride." Nineteen students, representing diverse disciplines, participated, crafting thoughtful essays in either English or Marathi. The competition, with a 300-word minimum limit, invited students to reflect on the constitution's significance. Principal Ar. Tejashree Thangaokar addressed participants, while faculty members including Ar. Charuta Sonparote, Ar. Suraj Ubale, Ar. Tushar Parise, and Programe officer Ar. Dipeeka Arbatti orchestrated the event. This collaborative initiative amplified the celebration of constitutional values and personal reflections, enriching the discourse.