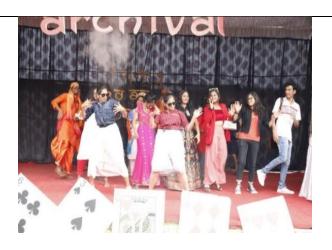

### Glimpse of activities

First year students practicing Surya namaskar

First year students practicing Asans

02 February 2023

Funny act by 3<sup>rd</sup> year students

**Cultural Event** 

Ramp walk by 3rd year students

Dance Performance by 2<sup>nd</sup> and 3<sup>rd</sup> year students

Ramp walk by 4th year students

Miss. Freshers- PRCA, Loni

Funny act by students-PRCA. Loni

· LOM

Performance by staff Ar. Deepika Arbatti- PRCA, Loni