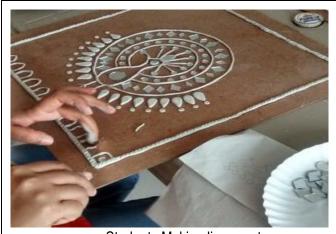

The college hosts a series of art workshops that reflect the diverse cultural landscape of our nation. Through workshops like Lepan art, Warli painting, and Madhubani art, students immerse themselves in various artistic traditions. By engaging in hands-on activities inspired by different states, students not only gain artistic skills but also develop a profound understanding and respect for the cultural heritage of different regions.

**Warli Painting Workshop** 

Guest Mrs. Jayashree Ghodge ma'am showing how we draw human figures of doing different activities

Participated staff during the workshop

Mrs. Jayashree Ghodge ma'am explaining to students

avara Rural College of Architecture, Loni

Warli Art drawn by Mrs. Jayashree Ghodge ma'am

Students and staff present at the time of workshop