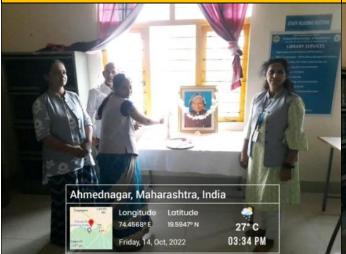

The inspiring legacy of **Savitribai Phule Jayanti** was celebrated with utmost reverence on **January 3rd**, **2023**, at the entrance lobby of Pravara Rural College of Architecture. The event, dedicated to honouring her contributions to education and social reform, brought together a gathering of 47 participants, including students and faculty members. The commemoration commenced with a heartfelt tribute to Savitribai Phule, recognizing her indomitable spirit, unwavering determination, and trailblazing efforts in the realm of education and women's empowerment. Ar. Sonali Chaskar, delivered an insightful talk on the life and principles of Savitribai Phule, shedding light on her pioneering contributions to the fields of education and social reform.

### 03 January 2023

Pratima poojan by Ar. Tejaswini Khandgawkar-Principal PRCA, Loni

Pratima poojan done by staff Ar. Kapil Burhade

Pratima poojan done by staff Ar. Sonali Chaskar

PRCA staff and students celebrating Savitribai Phule Javanti