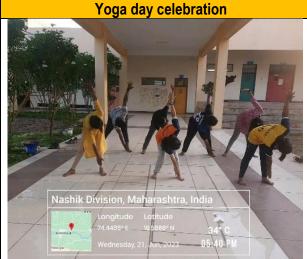

**Yoga Day Celebration on 21 June** is Coordinated by Ar. Deepika Arbatti for first year students, the Yoga Day celebration underscores the institute's commitment to holistic well-being. Students practicing Surya namaskar and Pranayama. By embracing yoga's universal appeal, the event acknowledges diversity in wellness practices while promoting physical and mental health.

### Glimpse of activities

First year students practicing Surya namaskar

First year students practicing Asans

02 February 2023

Funny act by 3<sup>rd</sup> year students

**Cultural Event** 

Ramp walk by 3rd year students