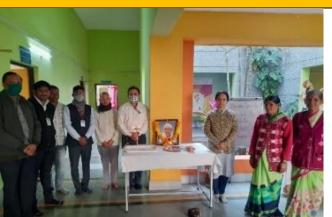

Institute organized a thought-provoking seminar in observance of **Constitution Day 2022**. The seminar, held on **November 26, 2022**, aimed to shed light on the fundamental principles and historical context that define the Indian Constitution, fostering a deeper understanding among both students and faculty members. The event was skilfully coordinated under the leadership of Ar. Tushar Parise, who served as both the Teacher Coordinator and the Expert Person. Priti Kataria took on the role of Student Coordinator. The seminar commenced with a lecture delivered by Ar. Tushar Parise, who skilfully presented the core concepts of the Indian Constitution. He elaborated on the fundamental rights guaranteed to citizens, explaining their significance in upholding individual freedoms within the framework of a democratic society. Institute hosted an essay competition on the theme "My Constitution My Pride." Nineteen students, representing diverse disciplines, participated, crafting thoughtful essays in either English or Marathi. The competition, with a 300-word minimum limit, invited students to reflect on the constitution's significance. Principal Ar. Tejashree Thangaokar addressed participants, while faculty members including Ar. Charuta Sonparote, Ar. Suraj Ubale, Ar. Tushar Parise, and Programe officer Ar. Dipeeka Arbatti orchestrated the event. This collaborative initiative amplified the celebration of constitutional values and personal reflections, enriching the discourse.

# Constitution Day celebration reports

PRINCIPAL
Prayare Rural College of
Architecture, Loni

Date: 22/11/2022

To,

The principal PRCA, Loni,

Ar. Tejashree Thangaokar,

Subject: Application to organize Seminar on the occasion of Constitutional Day 2022

Respected Madam,

This letter is to request for your kind approval for

| Event activity      | Seminar on the occasion of Constitutional Day and conducting essay competition for the same |                     |                 |
|---------------------|---------------------------------------------------------------------------------------------|---------------------|-----------------|
| Guest               | Adv. Rushikesh Kharde                                                                       | Organization        | PRCA            |
| Teacher coordinator | Ar. Tushar Parise                                                                           | Student coordinator | Priti Kataria   |
| Duration            | 2 Hour                                                                                      | Timing              | 09.00 am        |
| Attending classes   | All classes                                                                                 | Venue Location      | Class Room no.1 |
| Required support    | Provision of Sound                                                                          |                     |                 |