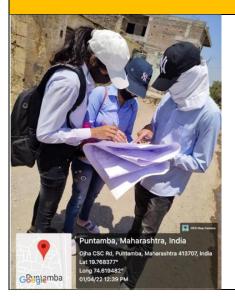

#### **Settlement study at Puntamba**

Students doing a survey and graphical documenting it on Survey maps

Lady applying cow dung floor finish on the occasion of 'Gudi Padwa'

Lady installing' Gudi' in front of the home as a part of their culture on the occasion of 'Gudi Paadawa'