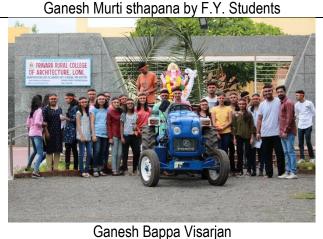

On 13 September 2018 the Ganpati Festival with the theme "Waste out of Best" demonstrated our commitment to environmental sustainability.

17 September 2018 - Ek Gaon Ek Ganpati Festival: Involving the student body and the local community in the Ek Gaon Ek Ganpati Festival displayed our willingness to connect with the broader community. This outreach initiative showcased our efforts to integrate cultural and communal diversity.

#### **Constitutional Day**

Ar. Kapil Burhade felicitate Adv. Rushikesh Kharde

legal expert. Mr. Kharde shared knowledge of rights enshrined in the constitution

17 September 2018

"Ek Gav Ek Ganpati Festival"