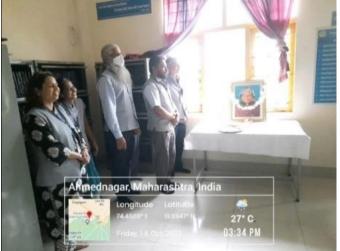

Institute organized a thought-provoking seminar in observance of **Constitution Day 2022**. The seminar, held on **November 26, 2022**, aimed to shed light on the fundamental principles and historical context that define the Indian Constitution, fostering a deeper understanding among both students and faculty members. The event was skilfully coordinated under the leadership of Ar. Tushar Parise, who served as both the Teacher Coordinator and the Expert Person. Priti Kataria took on the role of Student Coordinator. The seminar commenced with a lecture delivered by Ar. Tushar Parise, who skilfully presented the core concepts of the Indian Constitution. He elaborated on the fundamental rights guaranteed to citizens, explaining their significance in upholding individual freedoms within the framework of a democratic society. Institute hosted an essay competition on the theme "My Constitution My Pride." Nineteen students, representing diverse disciplines, participated, crafting thoughtful essays in either English or Marathi. The competition, with a 300-word minimum limit, invited students to reflect on the constitution's significance. Principal Ar. Tejashree Thangaokar addressed participants, while faculty members including Ar. Charuta Sonparote, Ar. Suraj Ubale, Ar. Tushar Parise, and Programe officer Ar. Dipeeka Arbatti orchestrated the event. This collaborative initiative amplified the celebration of constitutional values and personal reflections, enriching the discourse.

### Padmabhushan Dr. Balasaheb Vikhe 30 December 2022 **Patil Death Anniversary** PRCA staff celebrating Death Anniversary of Padmabhushan Balasasheb Vikhe Patil **Constitutional Day** 26 November 2022 Ar. Tushar Parise explaining students about Discussion held on historical background that led to fundamental rights and duties enshrined in the the drafting and adoption of the Indian Constitution Constitution "National Unity Day" 10 November 2022 National Unity Day is celebrated by organizing quiz competition ravara Rural College Of Architecture, Loni In Collaboration With Inner Wheel Club Of Shrirampur, Dist-313 **National Unity Day** Pravara Rural College of Architecture, Loni