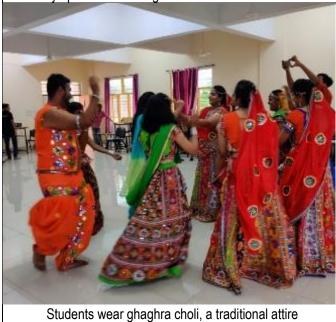

Institute celebrated **Navratri Utsav** by organizing Dandiya night at PRCA on **29**<sup>th</sup> **September 2022**. The celebration begins with the announcement of completion of dandiya as well as the rule & regulation to be followed during the festival. Students were enjoyed dandiy. During the dandia competition best performance was won by Anuj Rabade from fourth year and price of best costume was won by Pratiksha Tikande from Third year. Prices was sponsored by Ar. Suraj Ubale and Ar. Deepika Arbatti. dandiya night wad concluded by price distribution.

### 29 September 2022

Group Photograph

Students enjoying dandiya

Ar. Rahul Deshmukh sir felicitate the winner of Dandiyanight