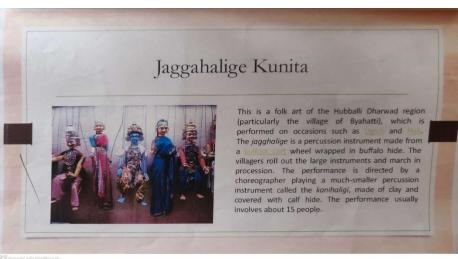

Study of "Bhootha Aradhane" dance form of Karnataka

Study of "Jaggahalige Kunita" dance form of Karnataka

PRINCIPAL
Pravara Rural College of
Architecture, Loni