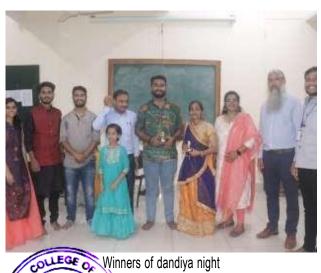

Institute celebrated **Navratri Utsav** by organizing Dandiya night at PRCA on **29**<sup>th</sup> **September 2022**. The celebration begins with the announcement of completion of dandiya as well as the rule & regulation to be followed during the festival. Students were enjoyed dandiy. During the dandia competition best performance was won by Anuj Rabade from fourth year and price of best costume was won by Pratiksha Tikande from Third year. Prices was sponsored by Ar. Suraj Ubale and Ar. Deepika Arbatti. dandiya night wad concluded by price distribution.

### 29 September 2022

Group Photograph

Students enjoying dandiya

Ar. Rahul Deshmukh sir felicitate the winner of Dandiyanight