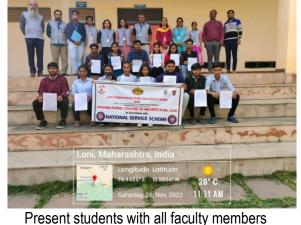

Institute organized a thought-provoking seminar in observance of **Constitution Day 2022**. The seminar, held on **November 26, 2022**, aimed to shed light on the fundamental principles and historical context that define the Indian Constitution, fostering a deeper understanding among both students and faculty members. The event was skilfully coordinated under the leadership of Ar. Tushar Parise, who served as both the Teacher Coordinator and the Expert Person. Priti Kataria took on the role of Student Coordinator. The seminar commenced with a lecture delivered by Ar. Tushar Parise, who skilfully presented the core concepts of the Indian Constitution. He elaborated on the fundamental rights guaranteed to citizens, explaining their significance in upholding individual freedoms within the framework of a democratic society. Institute hosted an essay competition on the theme "My Constitution My Pride." Nineteen students, representing diverse disciplines, participated, crafting thoughtful essays in either English or Marathi. The competition, with a 300-word minimum limit, invited students to reflect on the constitution's significance. Principal Ar. Tejashree Thangaokar addressed participants, while faculty members including Ar. Charuta Sonparote, Ar. Suraj Ubale, Ar. Tushar Parise, and Programe officer Ar. Dipeeka Arbatti orchestrated the event. This collaborative initiative amplified the celebration of constitutional values and personal reflections, enriching the discourse.