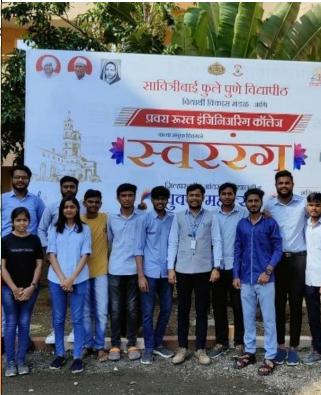

The "Swarrang" competition unites various artistic forms, encouraging students to showcase their diverse talents. This event promotes inclusivity by celebrating the freedom of expression and cultural diversity within the institute. The vibrancy of art, culture, and creative expression took center stage as Pravara Rural College of Architecture participant in the Savitribai Phule Pune University sponsored District Level Youth Festival "Swarrang 2022-23" on October 1st, 2022. The festival provided a platform for students to showcase their artistic talents and immerse themselves in a day filled with colors, creativity, and camaraderie.