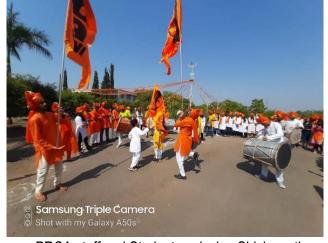

The celebration of **Shivjayanti on 19th Feb 2022**, underscores the institute's appreciation for regional culture and heritage, promoting a sense of pride and unity among students and staff. Pravara Rural College of Architecture, Loni celebrated Shivjayanti. The celebration begins with the stapna of Chatrapati Shivaji Maharaj idol. The environment of the college was very delightful during this festival. Festival was concluded by rally. Student had actively participated and enjoyed the event, on this day students had performed dance. Students dressed with white Kurta Pyjama. This event spread joy among students.

### 19 February 2022 Shivjayanti event

Murti sthapna during Shivjayanti

Rangoli drawn by student

Group Photograph of 3rd year boys during Shivjayanti

Group Photograph of 3rd year students during Shivjayanti