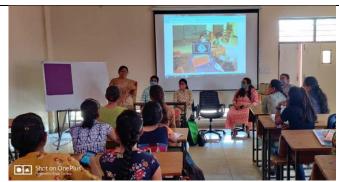

On the occasion of International **Women's Day**, **program** have arranged on 'Women Personal Hygiene' in Amphitheatre. On **08 March 2022**. Program was conducted by Dr. Varsha Mahavarkar who is the well-known doctor of the locality.

### International Women's Day- Women's personal hygiene practices

Principal Ma'am's welcome speech.

Pratima Pujan by guests.

Guest lecturer showing ppt and students are listening carefully.

Dr. Varshame explaining about women's hygiene.