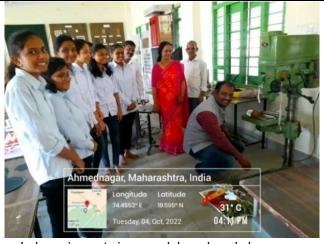

**Dr. Abdul Kalam Birth Anniversary and Khande Navami Poojan (04 October 2022)** Celebrating Dr. Abdul Kalam's birth anniversary and Khande Navami Poojan reinforces the institute's commitment to leadership and religious observances. These celebrations foster values of inspiration and respect for diverse traditions.

### Dr. Abdul Kalam Birth Anniversary

Pratima Pooja done by Liabrarian Joty Kharde and staff

Pratima Poojan done by Ar. Charuta Sonparote

Pratima Pooja done by PRCA Staff

Pratima Pooja done by PRCA Staff

## Khande Navami Poojan and Dr. Abdul Kalam Birth Anniversary

Lab equipments in every lab and workshop were worshiped by staff. Er. Nikhil Vikhe sir on Khande Navami

Lab equipments in every lab and workshop were worshiped by staff. Ar. Sonali Chaskar ma'am on Khande Navami