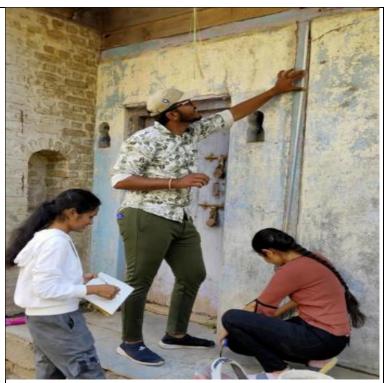

#### **Architecture Design I and Architecture Design II**

The institute's curriculum emphasizes inclusivity and cultural awareness through the annual "Settlement Study." The choice of study locations is guided by the Vision and Mission of Pravara Rural College of Architecture, Loni, ensuring students explore and honor the rich culture and heritage of the local rural areas.

During this study, students immerse themselves in the local communities, interacting with residents, understanding their traditions, and appreciating their cultural nuances. This hands-on experience not only enriches their understanding but also nurtures empathy and respect for diversity.

#### **Settlement study at Amba**

students doing sketches of traditional traditional houses at Amba village

Traditional houses at Amba village

PRINCIPAL
Pravara Rural College of
Architecture, Loni

Students interacting with local peoples

Students measuring sizes of various architectural elements