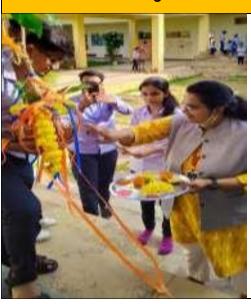

**Institute celebrated Shree Krishna Janmashtami on August 19, 2022.** The celebration of Shree Krishna Janmashtami promotes cultural diversity and understanding by embracing religious observances and community bonding. The celebration begins with the lighting of the diya and the presentation of a garland to the dahi handi. By forming a human pyramid, the students broke the dahi handi. The students were all excited about the celebration and admired our culture.

### Shree Krishna Janmashtami Celebration and Gopal kala event

Preparation for dahi handi

Human pyramid students for Dahi Handi Utsav

Celebration after breaking dahi handi

15 August 2022

Logo formation of 75 years