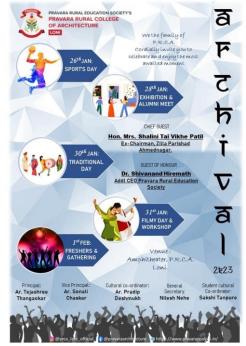

**Cultural Event** is organised on **02 February** Under Ar. Pradeep Deshmukh's coordination, the Cultural Event celebrates diverse cultural expressions. This initiative encourages mutual understanding and appreciation for the rich tapestry of cultural backgrounds within the institute.

The celebration of **Vasant Panchami on 26 January 2023**, highlights the institute's commitment to honouring traditions and educational values. This event promotes inclusivity by recognizing cultural diversity while emphasizing the importance of knowledge and learning. The event is coordinated by the staff Ar. Nikhil vikhe. Staff and student worship our "Shastra (Educational Devices)" on this occasion. In presence of Principal Prof Ar. Tejashree Thangaokar.

Students preformed Karate

26 January 2023

1st Poojan done by Ar. Sonali Chaskar

1st Poojan done by Ar. Kapil Burhade

PRCA staff and students celebrating Vasant Panchami

### 26 January 2023