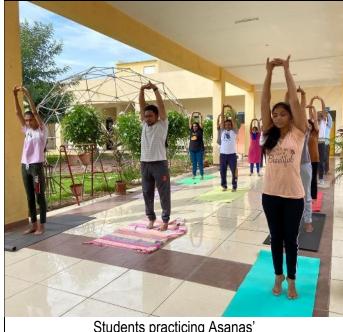

Under the guidance of Mr. Sandeep Harde and teacher coordinator Ar. Tejaswini B. Gholap, **International Yoga Day is celebrated on 21 June 2022**. It brings equilibrium to participants physically, mentally, and emotionally. This event underscores the institute's dedication to holistic well-being. Total 25 no. of students and staff participated in Yoga session.

### **International Yoga Day**

Students practicing Surya namaskar

Poster for Yoga event

Students practicing Asanas'

Students practicing exercise