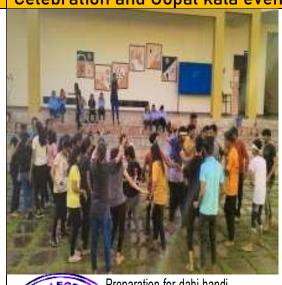

**Institute celebrated Shree Krishna Janmashtami on August 19, 2022.** The celebration of Shree Krishna Janmashtami promotes cultural diversity and understanding by embracing religious observances and community bonding. The celebration begins with the lighting of the diya and the presentation of a garland to the dahi handi. By forming a human pyramid, the students broke the dahi handi. The students were all excited about the celebration and admired our culture.

### Shree Krishna Janmashtami Celebration and Gopal kala event

Preparation for dahi handi

Human pyramid students for Dahi Handi Utsav

Celebration after breaking dahi handi

15 August 2022

Logo formation of 75 years