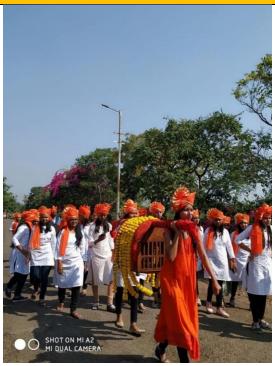

The "Swarrang" competition unites various artistic forms, encouraging students to showcase their diverse talents. This event promotes inclusivity by celebrating the freedom of expression and cultural diversity within the institute. The vibrancy of art, culture, and creative expression took center stage as Pravara Rural College of Architecture participant in the Savitribai Phule Pune University sponsored District Level Youth Festival "Swarrang 2022-23" on October 1st, 2022. The festival provided a platform for students to showcase their artistic talents and immerse themselves in a day filled with colors, creativity, and camaraderie.