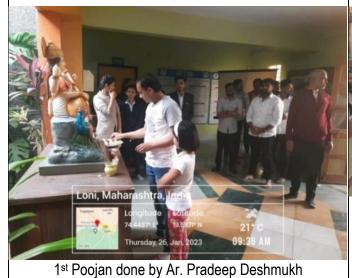

The celebration of **Vasant Panchami on 26 January 2023**, highlights the institute's commitment to honouring traditions and educational values. This event promotes inclusivity by recognizing cultural diversity while emphasizing the importance of knowledge and learning. The event is coordinated by the staff Ar. Nikhil vikhe. Staff and student worship our "Shastra (Educational Devices)" on this occasion. In presence of Principal Prof Ar. Tejashree Thangaokar.

Students preformed Karate

26 January 2023

1st Poojan done by Ar. Sonali Chaskar

1st Poojan done by Ar. Kapil Burhade

PRCA staff and students celebrating Vasant Panchami