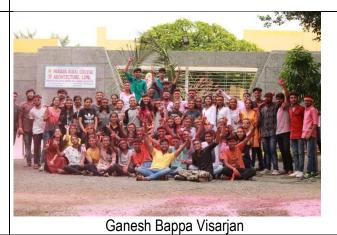

On 13 September 2018 the Ganpati Festival with the theme "Waste out of Best" demonstrated our commitment to environmental sustainability.

17 September 2018 - Ek Gaon Ek Ganpati Festival: Involving the student body and the local community in the Ek Gaon Ek Ganpati Festival displayed our willingness to connect with the broader community. This outreach initiative showcased our efforts to integrate cultural and communal diversity.

#### **Constitutional Day**

Ar. Kapil Burhade felicitate Adv. Rushikesh Kharde

legal expert. Mr. Kharde shared knowledge of rights enshrined in the constitution

17 September 2018

"Ek Gav Ek Ganpati Festival"