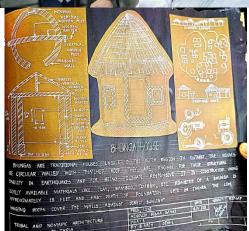

#### **History of Architecture and Culture I**

The institute promotes inclusivity and harmony in its curriculum, particularly in subjects like History of Architecture and Culture I. "Introduction to Tribal and Nomadic Architecture of India," highlighting the richness of lesser-known cultural facets. By studying these architectural styles, students gain insights into diverse traditions, fostering appreciation for cultural, regional, linguistic, communal, and socioeconomic diversity. This effort reflects the institute's commitment to nurturing informed, empathetic individuals who contribute to a harmonious society by respecting and understanding the varied dimensions of our nation's heritage.

As a culmination of their learning, students submit their findings through various creative assignments. They construct models of tribal houses, capturing the essence of the tribes they study. Alternatively, they employ drama to vividly portray tribal lifestyles and traditions. These activities not only encourage hands-on engagement but also deepen students' understanding of our multifaceted heritage.

Study of Baiga tribe done by students

Bhunga tribal house model made by students

Toda house model made by students

Warli house model made by students

Study of Bunga tribe- sheets is done by students.

Study of Toda tribe and warli house done by the students