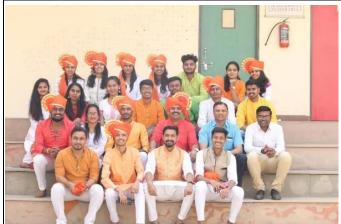

The celebration of **Vasant Panchami on 26 January 2023**, highlights the institute's commitment to honouring traditions and educational values. This event promotes inclusivity by recognizing cultural diversity while emphasizing the importance of knowledge and learning. The event is coordinated by the staff Ar. Nikhil vikhe. Staff and student worship our "Shastra (Educational Devices)" on this occasion. In presence of Principal Prof Ar. Tejashree Thangaokar.

Students preformed Karate

26 January 2023

1st Poojan done by Ar. Sonali Chaskar

1st Poojan done by Ar. Kapil Burhade

PRCA staff and students celebrating Vasant Panchami