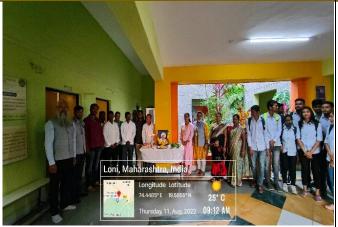

**Guru Purnima is celebrated on 13 July 2022.** Celebrating Guru Purnima signifies respect for teachers, echoing values of educational growth and cultural transmission. Students have arranged a small program where in they greeted each and every faculty member and non-teaching as well as other workers from college. It was a program where they showcased their love and respect towards us. Also, they delivered speech highlighting the importance of Guru into our lives. Ar. Tejashree Thangaokar accepted the greetings and wishes from all the students and thanked them for arranging the program.