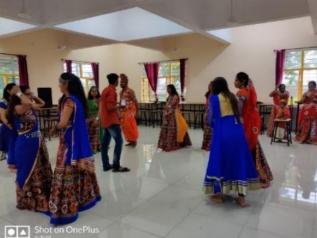

Institute celebrated **Navratri Utsav** by organizing Dandiya night at PRCA on **29**<sup>th</sup> **September 2022**. The celebration begins with the announcement of completion of dandiya as well as the rule & regulation to be followed during the festival. Students were enjoyed dandiy. During the dandia competition best performance was won by Anuj Rabade from fourth year and price of best costume was won by Pratiksha Tikande from Third year. Prices was sponsored by Ar. Suraj Ubale and Ar. Deepika Arbatti. dandiya night wad concluded by price distribution.

### 29 September 2022

Group Photograph

Students enjoying dandiya

Ar. Rahul Deshmukh sir felicitate the winner of Dandiyanight