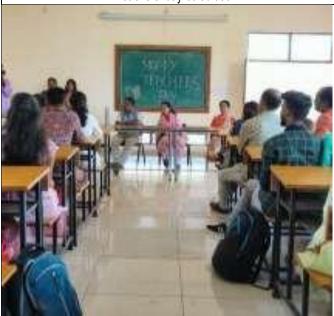

**Teachers Day 0n 5th September 2022** in the college premise at 12.00pm. In the context to pay homage towards Dr Sarvepalli Radhakrishnan and should be grateful to all the teachers who had taught us many things to be a good citizen of the country. On this occasion students presented their thoughts on teachers' day. Fourth year students felicitated all the teachers and staff members. Recognizing educators on Teacher's Day reflects the institute's value for knowledge dissemination and educational growth, while also promoting respect and unity.

### 05 September 2022

Teachers' day celebration

Felicitation of Principal Ar. Tejashree Thangaokar

Teachers' day program

Fourth year students playing the roles of teacher andguiding second and third year students