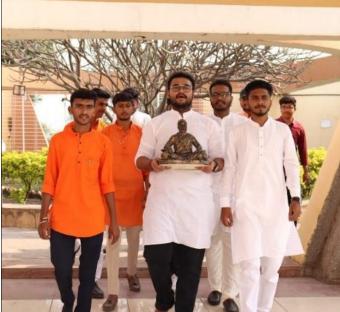

The celebration of **Vasant Panchami on 26 January 2023**, highlights the institute's commitment to honouring traditions and educational values. This event promotes inclusivity by recognizing cultural diversity while emphasizing the importance of knowledge and learning. The event is coordinated by the staff Ar. Nikhil vikhe. Staff and student worship our "Shastra (Educational Devices)" on this occasion. In presence of Principal Prof Ar. Tejashree Thangaokar.