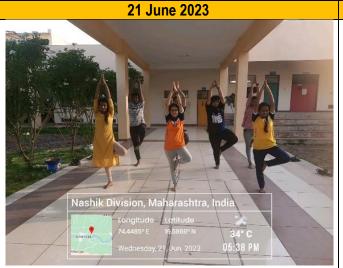

**Yoga Day Celebration on 21 June** is Coordinated by Ar. Deepika Arbatti for first year students, the Yoga Day celebration underscores the institute's commitment to holistic well-being. Students practicing Surya namaskar and Pranayama. By embracing yoga's universal appeal, the event acknowledges diversity in wellness practices while promoting physical and mental health.

### **International Yoga Day**

Students practicing Surya namaskar

Poster for Yoga event

Students practicing Asanas'

Students practicing exercise