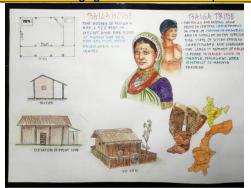

#### **History of Architecture and Culture I**

The institute promotes inclusivity and harmony in its curriculum, particularly in subjects like History of Architecture and Culture I. "Introduction to Tribal and Nomadic Architecture of India," highlighting the richness of lesser-known cultural facets. By studying these architectural styles, students gain insights into diverse traditions, fostering appreciation for cultural, regional, linguistic, communal, and socioeconomic diversity. This effort reflects the institute's commitment to nurturing informed, empathetic individuals who contribute to a harmonious society by respecting and understanding the varied dimensions of our nation's heritage.

As a culmination of their learning, students submit their findings through various creative assignments. They construct models of tribal houses, capturing the essence of the tribes they study. Alternatively, they employ drama to vividly portray tribal lifestyles and traditions. These activities not only encourage hands-on engagement but also deepen students' understanding of our multifaceted heritage.

Study of Baiga tribe done by students

Bhunga tribal house model made by students

Toda house model made by students

Warli house model made by students

Study of Bunga tribe- sheets is done by students.

Study of Toda tribe and warli house done by the students