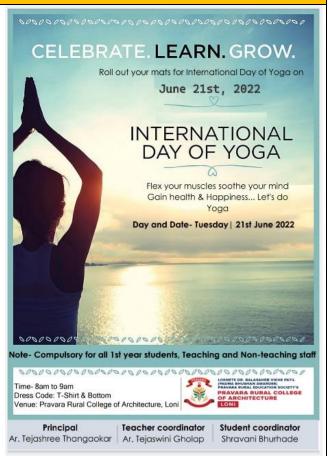

Under the guidance of Mr. Sandeep Harde and teacher coordinator Ar. Tejaswini B. Gholap, **International Yoga Day is celebrated on 21 June 2022**. It brings equilibrium to participants physically, mentally, and emotionally. This event underscores the institute's dedication to holistic well-being. Total 25 no. of students and staff participated in Yoga session.

#### 21 June 2022

### **International Yoga Day**

Students practicing Surya namaskar

Poster for Yoga event

Students practicing Asanas'

Students practicing exercise

### 15 June 2022

Teacher coordinator

Ar. Tejaswini Gholap

Student coordinator

Shravani Bhurhade

Principal

Ar. Tejashree Thangaokar