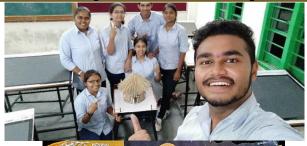

Study of Baiga tribe done by students

Bhunga tribal house model made by students

Toda house model made by students

Warli house model made by students

Study of Bunga tribe- sheets is done by students.

Study of Toda tribe and warli house done by the students

Work done under the subject History and culture I