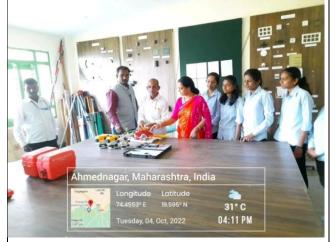

**Dr. Abdul Kalam Birth Anniversary and Khande Navami Poojan (04 October 2022)** Celebrating Dr. Abdul Kalam's birth anniversary and Khande Navami Poojan reinforces the institute's commitment to leadership and religious observances. These celebrations foster values of inspiration and respect for diverse traditions.

### Dr. Abdul Kalam Birth Anniversary

Pratima Pooja done by Liabrarian Joty Kharde and staff

Pratima Poojan done by Ar. Charuta Sonparote

Pratima Pooja done by PRCA Staff

Pratima Pooja done by PRCA Staff

## Khande Navami Poojan and Dr. Abdul Kalam Birth Anniversary

Lab equipments in every lab and workshop were worshiped by staff. Er. Nikhil Vikhe sir on Khande Navami

Lab equipments in every lab and workshop were worshiped by staff. Ar. Sonali Chaskar ma'am on Khande Navami