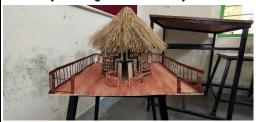

#### **History of Architecture and Culture I**

The institute promotes inclusivity and harmony in its curriculum, particularly in subjects like History of Architecture and Culture I. "Introduction to Tribal and Nomadic Architecture of India," highlighting the richness of lesser-known cultural facets. By studying these architectural styles, students gain insights into diverse traditions, fostering appreciation for cultural, regional, linguistic, communal, and socioeconomic diversity. This effort reflects the institute's commitment to nurturing informed, empathetic individuals who contribute to a harmonious society by respecting and understanding the varied dimensions of our nation's heritage.

As a culmination of their learning, students submit their findings through various creative assignments. They construct models of tribal houses, capturing the essence of the tribes they study. Alternatively, they employ drama to vividly portray tribal lifestyles and traditions. These activities not only encourage hands-on engagement but also deepen students' understanding of our multifaceted heritage.

Study of Baiga tribe done by students

Bhunga tribal house model made by students

Toda house model made by students

Warli house model made by students

Study of Bunga tribe- sheets is done by students.

Study of Toda tribe and warli house done by the students