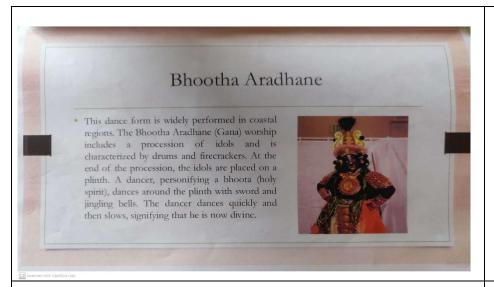

#### **Audit course- Performing art**

In the course "Performing Art," students are presented with a remarkable opportunity to delve into the rich tapestry of dance forms across various states. Through assignments, students explore dance traditions from different regions, demonstrating the institute's dedication to promoting inclusivity. Each student selects a particular state and immerses themselves in the study of at least five distinct dance forms from that state. By delving into these dance forms, students not only gain insight into artistic expressions but also cultivate an appreciation for the unique artistic elements of different regions.

Study of "Bhootha Aradhane" dance form of Karnataka

Study of "Jaggahalige Kunita" dance form of Karnataka

PRINCIPAL
Pravara Rural College of
Architecture, Loni