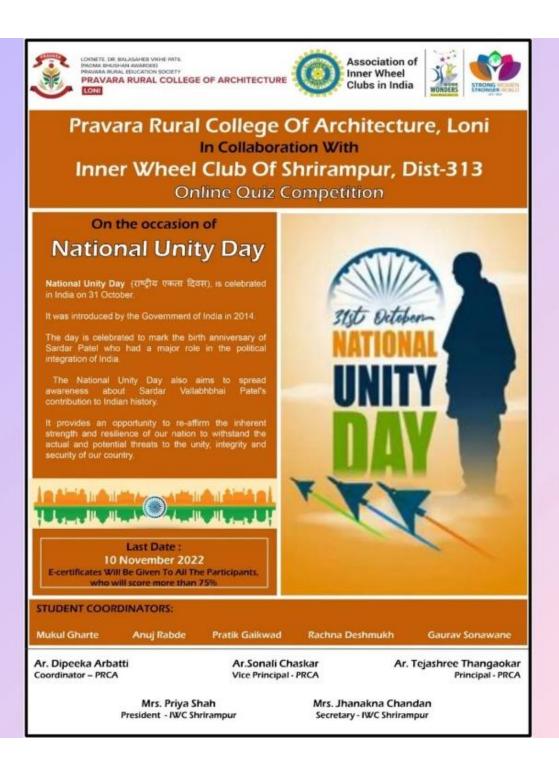

The institute's commitment to fostering national unity and civic awareness is exemplified by its observance of **National Unity Day November 10, 2022**. On this significant occasion, the institute orchestrates an engaging online quiz competition open to college students, staff, and participants from outside the institute. This initiative underscores the importance of unity in diversity and promotes a sense of shared identity and purpose. By inviting participants from various backgrounds to partake in the quiz competition, the institute creates a platform for individuals to test their knowledge about India's rich history, cultural heritage, and the principles that bind our diverse nation together. Through thought-provoking questions related to constitutional values, national leaders, historical events, and cultural aspects, the quiz encourages participants to delve into the essence of unity and national integration.

### Padmabhushan Dr. Balasaheb Vikhe 30 December 2022 **Patil Death Anniversary** PRCA staff celebrating Death Anniversary of Padmabhushan Balasasheb Vikhe Patil **Constitutional Day** 26 November 2022 Ar. Tushar Parise explaining students about Discussion held on historical background that led to fundamental rights and duties enshrined in the the drafting and adoption of the Indian Constitution Constitution "National Unity Day" 10 November 2022 National Unity Day is celebrated by organizing quiz competition ravara Rural College Of Architecture, Loni In Collaboration With Inner Wheel Club Of Shrirampur, Dist-313 **National Unity Day** Pravara Rural College of Architecture, Loni