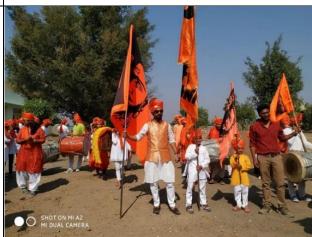

The celebration of **Shivjayanti on 19th Feb 2022**, underscores the institute's appreciation for regional culture and heritage, promoting a sense of pride and unity among students and staff. Pravara Rural College of Architecture, Loni celebrated Shivjayanti. The celebration begins with the stapna of Chatrapati Shivaji Maharaj idol. The environment of the college was very delightful during this festival. Festival was concluded by rally. Student had actively participated and enjoyed the event, on this day students had performed dance. Students dressed with white Kurta Pyjama. This event spread joy among students.

### 19 February 2022 Shivjayanti event

Murti sthapna during Shivjayanti

Rangoli drawn by student

Group Photograph of 3rd year boys during Shivjayanti

Group Photograph of 3rd year students during Shivjayanti