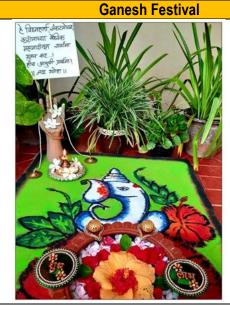

**Ganesh Utsav** Festival is celebrated **on 6th Sep 2022**. The Ganesh Utsav celebration showcases unity and devotion, fostering communal harmony and cultural heritage appreciation among the institute's community.

# 06 September 2022

Group Photograph of PRCA during Ganesh festival

First Pooja by Chaskar Ma'am

Group Photograph of 4rt year students during Ganesh festival