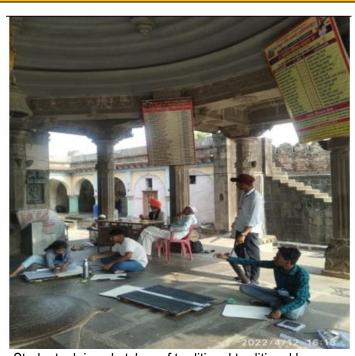

#### **Architecture Design I and Architecture Design II**

The institute's curriculum emphasizes inclusivity and cultural awareness through the annual "Settlement Study." The choice of study locations is guided by the Vision and Mission of Pravara Rural College of Architecture, Loni, ensuring students explore and honor the rich culture and heritage of the local rural areas.

During this study, students immerse themselves in the local communities, interacting with residents, understanding their traditions, and appreciating their cultural nuances. This hands-on experience not only enriches their understanding but also nurtures empathy and respect for diversity.

#### **Settlement study at Puntamba**

Students doing a survey and graphical documenting it on Survey maps

Lady applying cow dung floor finish on the occasion of 'Gudi Padwa'

Lady installing' Gudi' in front of the home as a part of their culture on the occasion of 'Gudi Paadawa'

Students measuring sizes of various architectural elements of mixed-use Traditional buildings