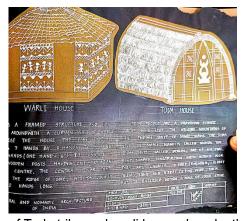

#### **History of Architecture and Culture I**

The institute promotes inclusivity and harmony in its curriculum, particularly in subjects like History of Architecture and Culture I. "Introduction to Tribal and Nomadic Architecture of India," highlighting the richness of lesser-known cultural facets. By studying these architectural styles, students gain insights into diverse traditions, fostering appreciation for cultural, regional, linguistic, communal, and socioeconomic diversity. This effort reflects the institute's commitment to nurturing informed, empathetic individuals who contribute to a harmonious society by respecting and understanding the varied dimensions of our nation's heritage.

As a culmination of their learning, students submit their findings through various creative assignments. They construct models of tribal houses, capturing the essence of the tribes they study. Alternatively, they employ drama to vividly portray tribal lifestyles and traditions. These activities not only encourage hands-on engagement but also deepen students' understanding of our multifaceted heritage.

Study of Baiga tribe done by students

Bhunga tribal house model made by students

Toda house model made by students

Warli house model made by students

Study of Bunga tribe- sheets is done by students.

Study of Toda tribe and warli house done by the students