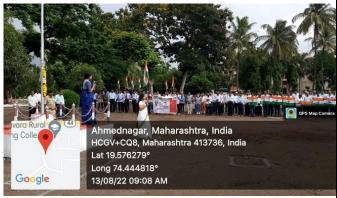

Flag hoisting by principal ma'am

Flag hoisting by principal ma'am

Flag hoisting at Engineering Campus, Loni

PRINCIPAL
Pravara Rural College of
Architecture, Loni

Flag hoisting at Engineering Campus, Loni

Participation of all the students and staff

Flag hoisting at Engineering Campus, Loni

13 August 2022

Flag hoisting at Engineering Campus, Loni
Celebrating 'AZADI KA AMRUT MAHOTSAV' Sketching & Painting Competition

Students work

Participated students