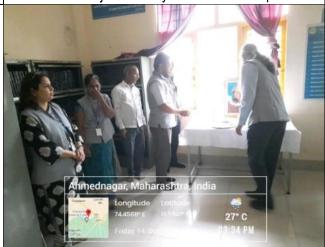

Institute organized a thought-provoking seminar in observance of **Constitution Day 2022**. The seminar, held on **November 26, 2022**, aimed to shed light on the fundamental principles and historical context that define the Indian Constitution, fostering a deeper understanding among both students and faculty members. The event was skilfully coordinated under the leadership of Ar. Tushar Parise, who served as both the Teacher Coordinator and the Expert Person. Priti Kataria took on the role of Student Coordinator. The seminar commenced with a lecture delivered by Ar. Tushar Parise, who skilfully presented the core concepts of the Indian Constitution. He elaborated on the fundamental rights guaranteed to citizens, explaining their significance in upholding individual freedoms within the framework of a democratic society. Institute hosted an essay competition on the theme "My Constitution My Pride." Nineteen students, representing diverse disciplines, participated, crafting thoughtful essays in either English or Marathi. The competition, with a 300-word minimum limit, invited students to reflect on the constitution's significance. Principal Ar. Tejashree Thangaokar addressed participants, while faculty members including Ar. Charuta Sonparote, Ar. Suraj Ubale, Ar. Tushar Parise, and Programe officer Ar. Dipeeka Arbatti orchestrated the event. This collaborative initiative amplified the celebration of constitutional values and personal reflections, enriching the discourse.

### Padmabhushan Dr. Balasaheb Vikhe 30 December 2022 **Patil Death Anniversary** PRCA staff celebrating Death Anniversary of Padmabhushan Balasasheb Vikhe Patil **Constitutional Day** 26 November 2022 Ar. Tushar Parise explaining students about Discussion held on historical background that led to fundamental rights and duties enshrined in the the drafting and adoption of the Indian Constitution Constitution "National Unity Day" 10 November 2022 National Unity Day is celebrated by organizing quiz competition ravara Rural College Of Architecture, Loni In Collaboration With Inner Wheel Club Of Shrirampur, Dist-313 **National Unity Day** Pravara Rural College of Architecture, Loni