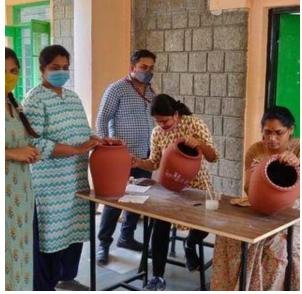

#### Lippan Art Workshop

Students Making lippan art

Students Making lippan art

Students Making lippan art

Ghodge Ma'am explaining to students how to shape clay in different forms.

Ghodge Ma'am explaining student, how to shape a clay