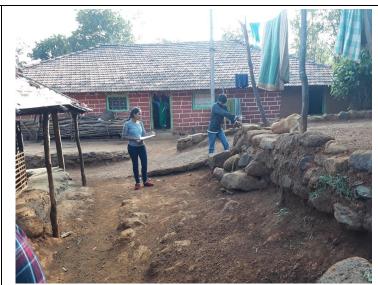

#### **Settlement study at Amba**

students doing sketches of traditional traditional houses at Amba village

Traditional houses at Amba village

PRINCIPAL
Pravara Rural College of
Architecture, Loni

Students interacting with local peoples

Students measuring sizes of various architectural elements