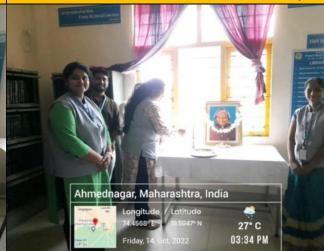

The inspiring legacy of **Savitribai Phule Jayanti** was celebrated with utmost reverence on **January 3rd**, **2023**, at the entrance lobby of Pravara Rural College of Architecture. The event, dedicated to honouring her contributions to education and social reform, brought together a gathering of 47 participants, including students and faculty members. The commemoration commenced with a heartfelt tribute to Savitribai Phule, recognizing her indomitable spirit, unwavering determination, and trailblazing efforts in the realm of education and women's empowerment. Ar. Sonali Chaskar, delivered an insightful talk on the life and principles of Savitribai Phule, shedding light on her pioneering contributions to the fields of education and social reform.

### 03 January 2023

Pratima poojan by Ar. Tejaswini Khandgawkar-Principal PRCA, Loni

Pratima poojan done by staff Ar. Kapil Burhade

Pratima poojan done by staff Ar. Sonali Chaskar

PRCA staff and students celebrating Savitribai Phule Javanti