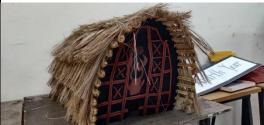

#### **History of Architecture and Culture I**

The institute promotes inclusivity and harmony in its curriculum, particularly in subjects like History of Architecture and Culture I. "Introduction to Tribal and Nomadic Architecture of India," highlighting the richness of lesser-known cultural facets. By studying these architectural styles, students gain insights into diverse traditions, fostering appreciation for cultural, regional, linguistic, communal, and socioeconomic diversity. This effort reflects the institute's commitment to nurturing informed, empathetic individuals who contribute to a harmonious society by respecting and understanding the varied dimensions of our nation's heritage.

As a culmination of their learning, students submit their findings through various creative assignments. They construct models of tribal houses, capturing the essence of the tribes they study. Alternatively, they employ drama to vividly portray tribal lifestyles and traditions. These activities not only encourage hands-on engagement but also deepen students' understanding of our multifaceted heritage.

Study of Baiga tribe done by students

Bhunga tribal house model made by students

Toda house model made by students

Warli house model made by students

Study of Bunga tribe- sheets is done by students.

Study of Toda tribe and warli house done by the students