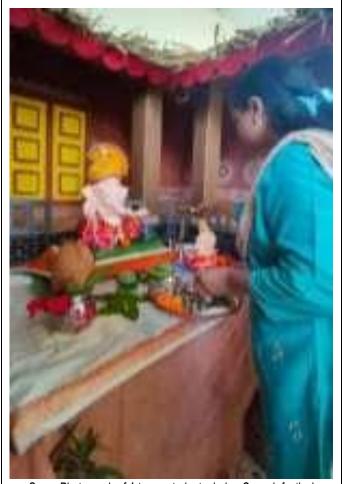

**Ganesh Utsav** Festival is celebrated **on 6th Sep 2022**. The Ganesh Utsav celebration showcases unity and devotion, fostering communal harmony and cultural heritage appreciation among the institute's community.

# 06 September 2022

Group Photograph of PRCA during Ganesh festival

First Pooja by Chaskar Ma'am

Group Photograph of 4rt year students during Ganesh festival