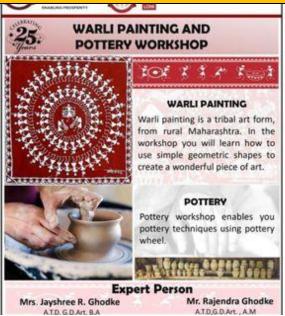

The college hosts a series of art workshops that reflect the diverse cultural landscape of our nation. Through workshops like Lepan art, Warli painting, and Madhubani art, students immerse themselves in various artistic traditions. By engaging in hands-on activities inspired by different states, students not only gain artistic skills but also develop a profound understanding and respect for the cultural heritage of different regions.

**Warli Painting Workshop** 

Guest Mrs. Jayashree Ghodge ma'am showing how we draw human figures of doing different activities

Participated staff during the workshop

Mrs. Jayashree Ghodge ma'am explaining to students