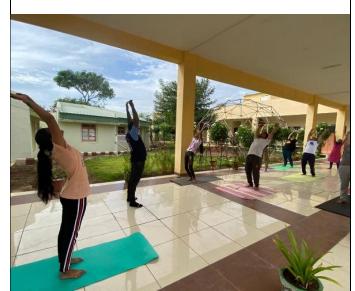

**Yoga Day Celebration on 21 June** is Coordinated by Ar. Deepika Arbatti for first year students, the Yoga Day celebration underscores the institute's commitment to holistic well-being. Students practicing Surya namaskar and Pranayama. By embracing yoga's universal appeal, the event acknowledges diversity in wellness practices while promoting physical and mental health.

### **International Yoga Day**

Students practicing Surya namaskar

Poster for Yoga event

Students practicing Asanas'

Students practicing exercise