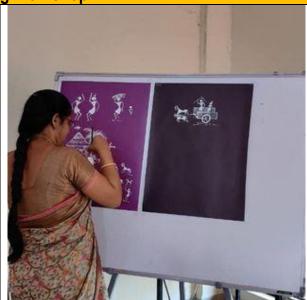

**Warli Painting Workshop** 

Guest Mrs. Jayashree Ghodge ma'am showing how we draw human figures of doing different activities

Participated staff during the workshop

Mrs. Jayashree Ghodge ma'am explaining to students

avara Rural College of Architecture, Loni

Warli Art drawn by Mrs. Jayashree Ghodge ma'am

Students and staff present at the time of workshop