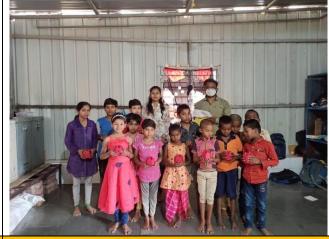

The institute's commitment to fostering national unity and civic awareness is exemplified by its observance of **National Unity Day November 10, 2022**. On this significant occasion, the institute orchestrates an engaging online quiz competition open to college students, staff, and participants from outside the institute. This initiative underscores the importance of unity in diversity and promotes a sense of shared identity and purpose. By inviting participants from various backgrounds to partake in the quiz competition, the institute creates a platform for individuals to test their knowledge about India's rich history, cultural heritage, and the principles that bind our diverse nation together. Through thought-provoking questions related to constitutional values, national leaders, historical events, and cultural aspects, the quiz encourages participants to delve into the essence of unity and national integration.

### Padmabhushan Dr. Balasaheb Vikhe 30 December 2022 **Patil Death Anniversary** PRCA staff celebrating Death Anniversary of Padmabhushan Balasasheb Vikhe Patil **Constitutional Day** 26 November 2022 Ar. Tushar Parise explaining students about Discussion held on historical background that led to fundamental rights and duties enshrined in the the drafting and adoption of the Indian Constitution Constitution "National Unity Day" 10 November 2022 National Unity Day is celebrated by organizing quiz competition ravara Rural College Of Architecture, Loni In Collaboration With Inner Wheel Club Of Shrirampur, Dist-313 **National Unity Day** Pravara Rural College of Architecture, Loni