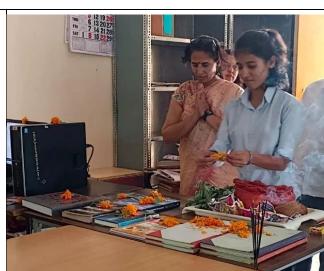

Library register worshiped by Principal Ar. Tejashree ma'am on Khande Navami

Library register worshiped by students on Khande Navami