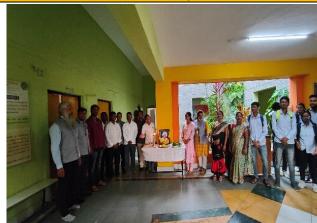

**Guru Purnima is celebrated on 13 July 2022.** Celebrating Guru Purnima signifies respect for teachers, echoing values of educational growth and cultural transmission. Students have arranged a small program where in they greeted each and every faculty member and non-teaching as well as other workers from college. It was a program where they showcased their love and respect towards us. Also, they delivered speech highlighting the importance of Guru into our lives. Ar. Tejashree Thangaokar accepted the greetings and wishes from all the students and thanked them for arranging the program.