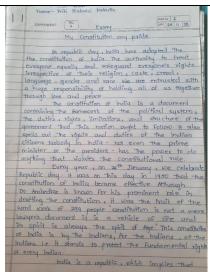

Institute organized a thought-provoking seminar in observance of **Constitution Day 2022**. The seminar, held on **November 26, 2022**, aimed to shed light on the fundamental principles and historical context that define the Indian Constitution, fostering a deeper understanding among both students and faculty members. The event was skilfully coordinated under the leadership of Ar. Tushar Parise, who served as both the Teacher Coordinator and the Expert Person. Priti Kataria took on the role of Student Coordinator. The seminar commenced with a lecture delivered by Ar. Tushar Parise, who skilfully presented the core concepts of the Indian Constitution. He elaborated on the fundamental rights guaranteed to citizens, explaining their significance in upholding individual freedoms within the framework of a democratic society. Institute hosted an essay competition on the theme "My Constitution My Pride." Nineteen students, representing diverse disciplines, participated, crafting thoughtful essays in either English or Marathi. The competition, with a 300-word minimum limit, invited students to reflect on the constitution's significance. Principal Ar. Tejashree Thangaokar addressed participants, while faculty members including Ar. Charuta Sonparote, Ar. Suraj Ubale, Ar. Tushar Parise, and Programe officer Ar. Dipeeka Arbatti orchestrated the event. This collaborative initiative amplified the celebration of constitutional values and personal reflections, enriching the discourse.

#### **Essay Competition Details:**

Theme: My Constitution My Pride

Languages: Essays can be submitted in either English or Marathi.

Word Limit: Minimum 300 words

Submission Deadline: 26/11/2022 till 1.00PM