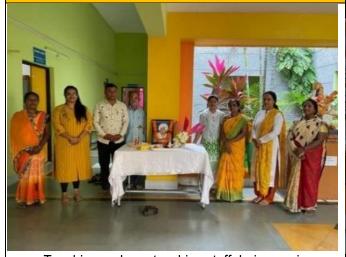

The celebration of **Vasant Panchami on 26 January 2023**, highlights the institute's commitment to honouring traditions and educational values. This event promotes inclusivity by recognizing cultural diversity while emphasizing the importance of knowledge and learning. The event is coordinated by the staff Ar. Nikhil vikhe. Staff and student worship our "Shastra (Educational Devices)" on this occasion. In presence of Principal Prof Ar. Tejashree Thangaokar.

Students preformed Karate

26 January 2023

1st Poojan done by Ar. Sonali Chaskar

1st Poojan done by Ar. Kapil Burhade

PRCA staff and students celebrating Vasant Panchami