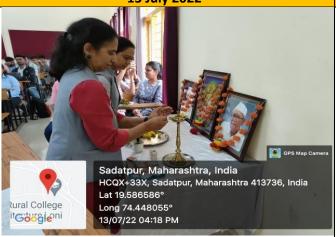

**Guru Purnima is celebrated on 13 July 2022.** Celebrating Guru Purnima signifies respect for teachers, echoing values of educational growth and cultural transmission. Students have arranged a small program where in they greeted each and every faculty member and non-teaching as well as other workers from college. It was a program where they showcased their love and respect towards us. Also, they delivered speech highlighting the importance of Guru into our lives. Ar. Tejashree Thangaokar accepted the greetings and wishes from all the students and thanked them for arranging the program.

### 13 July 2022

Inauguration and DeepPrajwalan by Ar.Tejashree Thangaokar -Principal PRCA Loni

Felicitation of faculty members by students

13/07/22 04:24 PM

Goodle loni