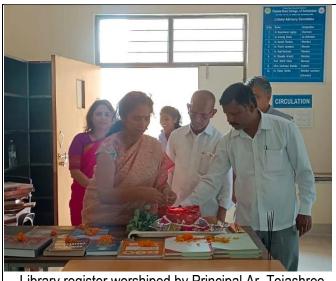

## Khande Navami Poojan and Dr. Abdul Kalam Birth Anniversary

Lab equipments in every lab and workshop were worshiped by staff. Er. Nikhil Vikhe sir on Khande Navami

Lab equipments in every lab and workshop were worshiped by staff. Ar. Sonali Chaskar ma'am on Khande Navami

Library register worshiped by Principal Ar. Tejashree ma'am on Khande Navami

Library register worshiped by students on Khande Navami