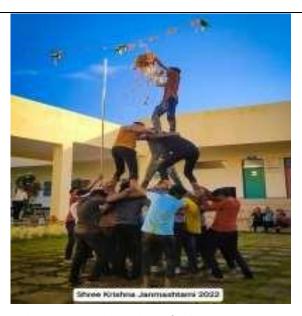

**Institute celebrated Shree Krishna Janmashtami on August 19, 2022.** The celebration of Shree Krishna Janmashtami promotes cultural diversity and understanding by embracing religious observances and community bonding. The celebration begins with the lighting of the diya and the presentation of a garland to the dahi handi. By forming a human pyramid, the students broke the dahi handi. The students were all excited about the celebration and admired our culture.

### Shree Krishna Janmashtami Celebration and Gopal kala event

Preparation for dahi handi

Human pyramid students for Dahi Handi Utsav

Celebration after breaking dahi handi

15 August 2022

Logo formation of 75 years