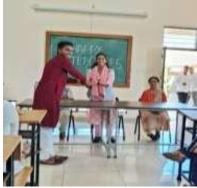

**Teachers Day 0n 5th September 2022** in the college premise at 12.00pm. In the context to pay homage towards Dr Sarvepalli Radhakrishnan and should be grateful to all the teachers who had taught us many things to be a good citizen of the country. On this occasion students presented their thoughts on teachers' day. Fourth year students felicitated all the teachers and staff members. Recognizing educators on Teacher's Day reflects the institute's value for knowledge dissemination and educational growth, while also promoting respect and unity.

### 05 September 2022

Teachers' day celebration

Felicitation of Principal Ar. Tejashree Thangaokar

Teachers' day program

Fourth year students playing the roles of teacher andguiding second and third year students