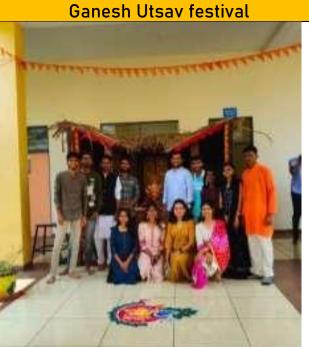

**Ganesh Utsav** Festival is celebrated **on 6th Sep 2022**. The Ganesh Utsav celebration showcases unity and devotion, fostering communal harmony and cultural heritage appreciation among the institute's community.

# 06 September 2022

Group Photograph of PRCA during Ganesh festival

First Pooja by Chaskar Ma'am

Group Photograph of 4rt year students during Ganesh festival