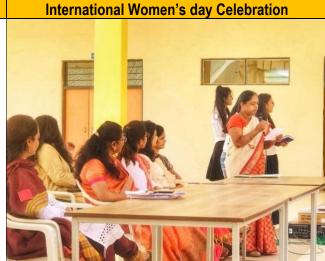

On the occasion of International **Women's Day**, **program** have arranged on 'Women Personal Hygiene' in Amphitheatre. On **08 March 2022**. Program was conducted by Dr. Varsha Mahavarkar who is the well-known doctor of the locality.

### International Women's Day- Women's personal hygiene practices

Principal Ma'am's welcome speech.

Pratima Pujan by guests.

Guest lecturer showing ppt and students are listening carefully.

Dr. Varshame explaining about women's hygiene.