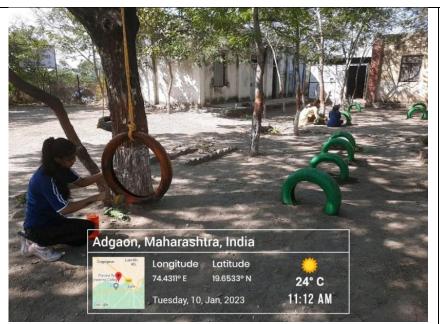

#### Index of Documents attached

| Sr. No | Date                      | Name of Activities                                                                   |
|--------|---------------------------|--------------------------------------------------------------------------------------|
| 1.     | 09/01/2023                | Organic farming, Importance and conservation of medicinal plants                     |
| 2.     | 10/01/2023                | Development of children's play area of Adgaon anganwadi from using recycle materials |
| 3.     | 10/01/2023                | Campus cleaning at Adgoan Grampanchayat                                              |
| 4.     | 12/01/2023                | Cleaning Water bodies                                                                |
| 5.     | 13/01/2023                | Cleaning of cremation ground                                                         |
| 6.     | 13/01/2023                | Tree plantation at Adgoan grampanchayat                                              |
| 7.     | 13/01/2023                | Lecture on Natural resources and conservation                                        |
| 8.     | 14/01/2023                | Seminar on conservation of old forts                                                 |
| 9.     | 31/10/2022                | Clean India Campion                                                                  |
| 10.    | 10/12/2022                | Bird watching workshop at lontake campus                                             |
| 11.    | 24/07/2021                | Mass plantation at same time at Different place                                      |
| 12.    | 25/07/2021                | Bird Feeder Competition on the occasion of World Nature Conservation Day             |
| 13.    | 15/07/2020                | Innovative Garden Idea Competition During COVID-19                                   |
| 14.    | 20/12/2018<br>to 23/12/18 | Open Space Development at Rahata-report                                              |
| 15.    | 15/08/2018                | Tree plantation on the occasion of Independence Day at Lontek Campus                 |