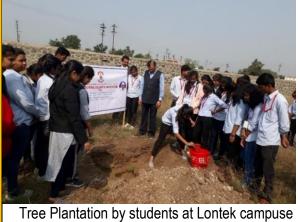

#### Index of Documents attached

| Sr. No | Date                      | Name of Activities                                                                   |
|--------|---------------------------|--------------------------------------------------------------------------------------|
| 1.     | 09/01/2023                | Organic farming, Importance and conservation of medicinal plants                     |
| 2.     | 10/01/2023                | Development of children's play area of Adgaon anganwadi from using recycle materials |
| 3.     | 10/01/2023                | Campus cleaning at Adgoan Grampanchayat                                              |
| 4.     | 12/01/2023                | Cleaning Water bodies                                                                |
| 5.     | 13/01/2023                | Cleaning of cremation ground                                                         |
| 6.     | 13/01/2023                | Tree plantation at Adgoan grampanchayat                                              |
| 7.     | 13/01/2023                | Lecture on Natural resources and conservation                                        |
| 8.     | 14/01/2023                | Seminar on conservation of old forts                                                 |
| 9.     | 31/10/2022                | Clean India Campion                                                                  |
| 10.    | 10/12/2022                | Bird watching workshop at lontake campus                                             |
| 11.    | 24/07/2021                | Mass plantation at same time at Different place                                      |
| 12.    | 25/07/2021                | Bird Feeder Competition on the occasion of World Nature Conservation Day             |
| 13.    | 15/07/2020                | Innovative Garden Idea Competition During COVID-19                                   |
| 14.    | 20/12/2018<br>to 23/12/18 | Open Space Development at Rahata-report                                              |
| 15.    | 15/08/2018                | Tree plantation on the occasion of Independence Day at Lontek Campus                 |