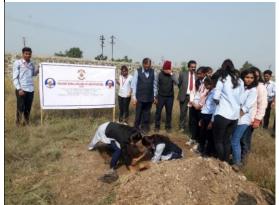

#### Index of Documents attached

| Sr. No | Date                      | Name of Activities                                                                   |
|--------|---------------------------|--------------------------------------------------------------------------------------|
| 1.     | 09/01/2023                | Organic farming, Importance and conservation of medicinal plants                     |
| 2.     | 10/01/2023                | Development of children's play area of Adgaon anganwadi from using recycle materials |
| 3.     | 10/01/2023                | Campus cleaning at Adgoan Grampanchayat                                              |
| 4.     | 12/01/2023                | Cleaning Water bodies                                                                |
| 5.     | 13/01/2023                | Cleaning of cremation ground                                                         |
| 6.     | 13/01/2023                | Tree plantation at Adgoan grampanchayat                                              |
| 7.     | 13/01/2023                | Lecture on Natural resources and conservation                                        |
| 8.     | 14/01/2023                | Seminar on conservation of old forts                                                 |
| 9.     | 31/10/2022                | Clean India Campion                                                                  |
| 10.    | 10/12/2022                | Bird watching workshop at lontake campus                                             |
| 11.    | 24/07/2021                | Mass plantation at same time at Different place                                      |
| 12.    | 25/07/2021                | Bird Feeder Competition on the occasion of World Nature Conservation Day             |
| 13.    | 15/07/2020                | Innovative Garden Idea Competition During COVID-19                                   |
| 14.    | 20/12/2018<br>to 23/12/18 | Open Space Development at Rahata-report                                              |
| 15.    | 15/08/2018                | Tree plantation on the occasion of Independence Day at Lontek Campus                 |