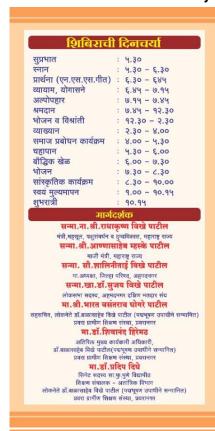

#### Schedule for the activity's mansion below under NSS camp

ता. राहाता, जि.अहमदनगर

| वार      | दिनांक                    | व्याख्याते         | विषय                                                |
|----------|---------------------------|--------------------|-----------------------------------------------------|
| रविवार   | ८/१/२०२३<br>२.३० ते ४.००  | प्रा.राजु मोरे     | राष्ट्रीय सेवा<br>योजना व ग्रामविकास                |
| सोमवार   | ९/१/२०२३<br>२.३० ते ४.००  | डॉ.कांचन देशमुख    | अन्न पोषण आणि<br>आहार शास्त्र                       |
| मंगळवार  | १०/१/२०२३<br>२.३० ते ४.०० | डॉ.ए.एस.वाबळे      | सेंद्रीय शेती<br>औषधी वनस्पतींचे<br>महत्व व संवर्धन |
| बुधवार   | ११/१/२०२३<br>२.३० ते ४.०० | प्रा.राजेंद्र पवार | राष्ट्रीय एकात्मतेमध्ये<br>युवकांची भुमिका          |
| गुरुवार  | १२/१/२०२३<br>२.३० ते ४.०० | ॲड गणेश अनर्थे     | बालविवाह आणि<br>कायदा                               |
| शुक्रवार | १३/१/२०२३<br>२.३० ते ४.०० | आर्कि सोनाली चासकर | नैसर्गिक साधन संपत्ती<br>व संवर्धन                  |
| शनिवार   | १४/१/२०२३<br>२.३० ते ४.०० | डॉ.अशोक बिडगर      | किल्ले संवर्धन व<br>जतन                             |