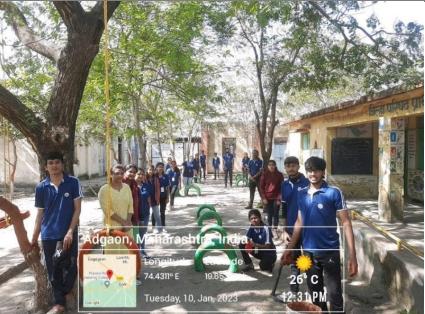

#### Index of Documents attached

| Sr. No | Date                      | Name of Activities                                                                   |
|--------|---------------------------|--------------------------------------------------------------------------------------|
| 1.     | 09/01/2023                | Organic farming, Importance and conservation of medicinal plants                     |
| 2.     | 10/01/2023                | Development of children's play area of Adgaon anganwadi from using recycle materials |
| 3.     | 10/01/2023                | Campus cleaning at Adgoan Grampanchayat                                              |
| 4.     | 12/01/2023                | Cleaning Water bodies                                                                |
| 5.     | 13/01/2023                | Cleaning of cremation ground                                                         |
| 6.     | 13/01/2023                | Tree plantation at Adgoan grampanchayat                                              |
| 7.     | 13/01/2023                | Lecture on Natural resources and conservation                                        |
| 8.     | 14/01/2023                | Seminar on conservation of old forts                                                 |
| 9.     | 31/10/2022                | Clean India Campion                                                                  |
| 10.    | 10/12/2022                | Bird watching workshop at lontake campus                                             |
| 11.    | 24/07/2021                | Mass plantation at same time at Different place                                      |
| 12.    | 25/07/2021                | Bird Feeder Competition on the occasion of World Nature Conservation Day             |
| 13.    | 15/07/2020                | Innovative Garden Idea Competition During COVID-19                                   |
| 14.    | 20/12/2018<br>to 23/12/18 | Open Space Development at Rahata-report                                              |
| 15.    | 15/08/2018                | Tree plantation on the occasion of Independence Day at Lontek Campus                 |