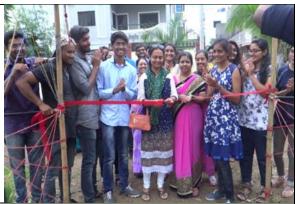

Adgaon Bk., Maharashtra, India

Longitude Lotitude
74.4309° E 19.6483° N 27° C

Monday, 09, Jan, 2023 02:22 PM

The guest speaker Interacting with students

Facilitation of Guest, Dr. A. S. Wable by Ar. Deepika Arbatti

On January 09, 2023, a diverse group of 60 participants, including students, volunteers, and villagers, gathered at the Adgaon zilha parishad school (Camp Location) to attend the seminar. The event was facilitated by the Guest Speaker, Dr. A. S. Wable, a renowned expert in the field of agriculture and medicinal plants. The Teacher Coordinators, Ar. Sonali Chaskar, and Ar. Tejaswini Gholap, along with the efficient Student Coordinator, Amey Gadekar, played pivotal roles in organizing the seminar.