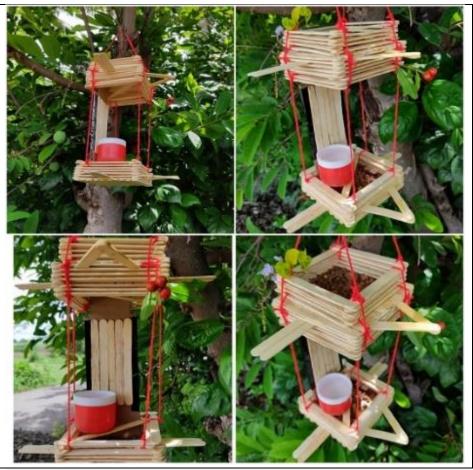

wildlife, encouraging students to develop a sense of responsibility in preserving our natural resources.                                             |  |  |  |  |  |
|                              | VII. <b>Long-term Impact:</b> Inspire students to continue their involvement in wildlife conservation and environmentally conscious activities beyond the competition, making a lasting impact on their communities.                  |  |  |  |  |  |
| Duration:                    | 10 Days                                                                                                                                                                                                                               |  |  |  |  |  |

# Photographs: Pranali Nibe -First Rank Pratiksha Tikande -Second Rank



Pratik Anap -Third Rank

### **Summary:**

In the midst of the COVID-19 pandemic when students were learning from home, Pravara Rural College of Architecture organized a unique Bird Feeder Competition to celebrate World Nature Conservation Day on July 28, 2021. The competition aimed to engage students in a creative and educational activity that promotes wildlife conservation and bird habitat enhancement.

A total of 16 students enthusiastically participated in the Bird Feeder Competition. The competition provided them with an opportunity to showcase their artistic skills and commitment to environmental conservation.

The competition was officially announced on the college website, social media platforms, and through email communication to all students.

As the students progressed with th