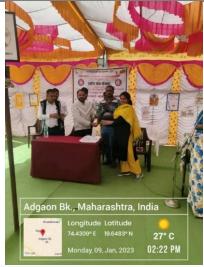

#### 2022-2023

| 2021-22       | Organic farming, Importance and conservation of medicinal plants                                   |  |  |  |  |  |
|---------------|----------------------------------------------------------------------------------------------------|--|--|--|--|--|
| Location:     | Adgaon Bk village                                                                                  |  |  |  |  |  |
| Teacher       | Ar. Sonali Chaskar                                                                                 |  |  |  |  |  |
| coordinator:  | Ar. Tejaswini Gholap                                                                               |  |  |  |  |  |
| Student       | Pravin Pherang                                                                                     |  |  |  |  |  |
| Coordinator:  |                                                                                                    |  |  |  |  |  |
| Guest         | Dr. A. S. Wable                                                                                    |  |  |  |  |  |
| Person:       |                                                                                                    |  |  |  |  |  |
| Aim:          | The aim of the seminar on Organic Farming, Importance, and Conservation of Medicinal Plants is to  |  |  |  |  |  |
|               | promote sustainable agricultural practices and raise awareness about the significance of medicinal |  |  |  |  |  |
|               | plants' conservation                                                                               |  |  |  |  |  |
| Objectives:   | I. To educate participants about the benefits of organic farming, including its role in            |  |  |  |  |  |
|               | preserving soil health, reducing chemical inputs, and promoting sustainable agriculture.           |  |  |  |  |  |
|               | II. To highlight the importance of medicinal plants in traditional medicine and their potential    |  |  |  |  |  |
|               | contributions to modern healthcare, emphasizing the need for their conservation                    |  |  |  |  |  |
|               | III. To raise awareness about the importance of conserving medicinal plants for biodiversity       |  |  |  |  |  |
|               | conservation and maintaining ecological balance.                                                   |  |  |  |  |  |
|               | IV. To introduce participants to various sustainable agricultural practices and techniques         |  |  |  |  |  |
|               | that can be integrated into organic farming to enhance productivity while preserving the           |  |  |  |  |  |
|               | environment.                                                                                       |  |  |  |  |  |
|               | V. To motivate participants to actively contribute to the promotion of organic farming,            |  |  |  |  |  |
|               | conservation of medicinal plants, and sustainable agriculture practices in their academic          |  |  |  |  |  |
|               | and personal spheres.                                                                              |  |  |  |  |  |
| Date:         | 09/01/2023                                                                                         |  |  |  |  |  |
| Duration:     | 2 hours                                                                                            |  |  |  |  |  |
| No Of         | 60                                                                                                 |  |  |  |  |  |
| Participants: |                                                                                                    |  |  |  |  |  |
| Photographs:  |                                                                                                    |  |  |  |  |  |

Adgaon Bk., Maharashtra, India

Longitude Lotitude
74.4309° E 19.6483° N 27° C

Monday, 09, Jan, 2023 02:22 PM

The guest speaker Interacting with students

Facilitation of Guest, Dr. A. S. Wable by Ar. Deepika Arbatti

On January 09, 2023, a diverse group of 60 participants, including students, volunteers, and villagers, gathered at the Adgaon zilha parishad school (Camp Location) to attend the seminar. The event was facilitated by the Guest Speaker, Dr. A. S. Wable, a renowned expert in the field of agriculture and medicinal plants. The Teacher Coordinators, Ar. Sonali Chaskar, and Ar. Tejaswini Gholap, along with the efficient Student Coordinator, Amey Gadekar, played pivotal roles in organizing the seminar.