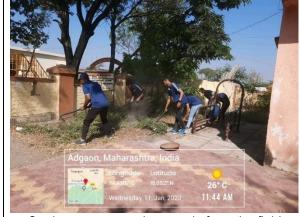

#### Index of Documents attached

| Sr. No | Date                      | Name of Activities                                                                   |
|--------|---------------------------|--------------------------------------------------------------------------------------|
| 1.     | 09/01/2023                | Organic farming, Importance and conservation of medicinal plants                     |
| 2.     | 10/01/2023                | Development of children's play area of Adgaon anganwadi from using recycle materials |
| 3.     | 10/01/2023                | Campus cleaning at Adgoan Grampanchayat                                              |
| 4.     | 12/01/2023                | Cleaning Water bodies                                                                |
| 5.     | 13/01/2023                | Cleaning of cremation ground                                                         |
| 6.     | 13/01/2023                | Tree plantation at Adgoan grampanchayat                                              |
| 7.     | 13/01/2023                | Lecture on Natural resources and conservation                                        |
| 8.     | 14/01/2023                | Seminar on conservation of old forts                                                 |
| 9.     | 31/10/2022                | Clean India Campion                                                                  |
| 10.    | 10/12/2022                | Bird watching workshop at lontake campus                                             |
| 11.    | 24/07/2021                | Mass plantation at same time at Different place                                      |
| 12.    | 25/07/2021                | Bird Feeder Competition on the occasion of World Nature Conservation Day             |
| 13.    | 15/07/2020                | Innovative Garden Idea Competition During COVID-19                                   |
| 14.    | 20/12/2018<br>to 23/12/18 | Open Space Development at Rahata-report                                              |
| 15.    | 15/08/2018                | Tree plantation on the occasion of Independence Day at Lontek Campus                 |