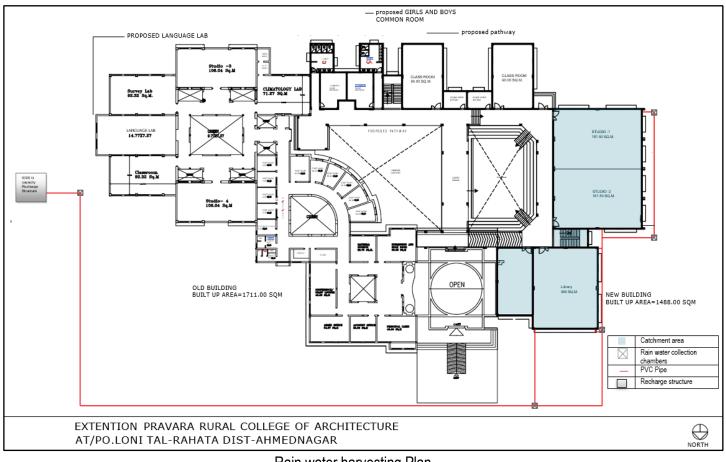

### **1.** Rain Water Harvesting:

The college is situated in a rain shadow area hence to overcome water scarcity and to ensure a permanent supply of water, certain measures are predominantly taken. College implement rain water harvesting that collect and store rainwater from rooftops of college surfaces in tanks and later use for gardening. The RWH system centers around a catchment area of 81.25 square meters. The average annual rainfall in the college's area is 0.06 meters (60 mm), providing the primary source of water for the system. Over the course of a year, this catchment area accumulates rainwater equivalent to 4,875 liters. This volume is collected and channelled through the rainwater harvesting infrastructure, which includes pipes, Collection chamber, and storage tank. Moreover, the college has also incorporated a 5000-liter water collection recharge structure. By using rainwater for irrigation and maintaining the campus gardens, the college

contributes to water conservation and demonstrates its commitment to sustainable practices. The rain water harvesting has benefitted to a great extent and helped to overcome the water scarcity.

The college has taken a significant step towards water conservation and sustainability by implementing a Rainwater Harvesting (RWH) system on its campus. The RWH system centers around a catchment area of 81.25 square meters. The average annual rainfall in the college's area is 0.06 meters (60 mm), providing the primary source of water for the system. Over the course of a year, this catchment area accumulates rainwater equivalent to 4,875 liters. This volume is collected and channelled through the rainwater harvesting infrastructure, which includes pipes, Collection chamber, and storage tank. Moreover, the college has also incorporated a 5000-liter water collection recharge structure. By using rainwater for irrigation and maintaining the campus gardens, the college contributes to water conservation and demonstrates its commitment to sustainable practices.

Rain water harvesting Plan

Sadatpur Road, LoniKd., Tal.: Rahata, Dist.: Ahmednagar 413 736, (M.S.) Phone:02422)274295 Email Id: principal.prcarchloni@pravara.in Web: www.pravara.in Affiliated to Savitribai Phule Pune University, Pune Id No. PU/AN/ARCH/51/1996 & Council of Architecture, New Delhi

#### Rain water harvesting system implemented in college campus

PRINCIPAL Pravara Rural College of Architecture, Loni

Sadatpur Road, LoniKd., Tal.: Rahata, Dist.: Ahmednagar 413 736, (M.S.) Phone:02422)274295 Email Id: principal.prcarchloni@pravara.in Web: www.pravara.in Affiliated to Savitribai Phule Pune University, Pune Id No. PU/AN/ARCH/51/1996 & Council of Architecture, New Delhi