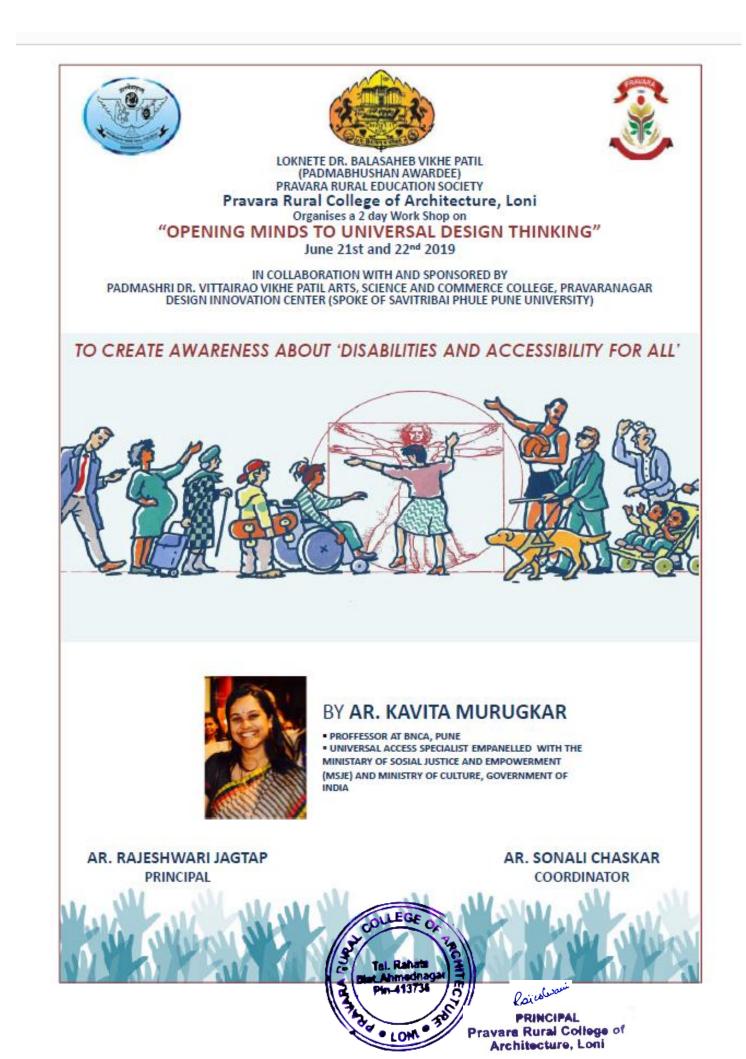

# **POLICY ON DIVYANGJAN**

## **POLICY ON DIVYANGJAN**

## Introduction:

The college is well aware of its role in providing necessary guidance and counseling to the differently abled students (Divyangjan). The college follows certain practices to support the Divyangjan students. It provides barrier-free environment where people with disabilities can move safely and freely and use the facilities within the built environment. Buildings/places/transportation systems are made barrier free.

## **Objective:**

- I. To understand the various rights, regulations, facilities, opportunities given by the legislation to the person with disabilities (equal opportunities, protection of rights and full participation) and amended rules for persons with disabilities and their implementation.
- II. To ensure implementation of all legislation with respect to persons with disabilities
- III. To create comfortable regulatory mechanism for effective delivery of service to disable students and staff in college
- IV. To create inclusive culture to avoid discrimination, exploitation and exclusion of disable students and staff from all spheres of work and education
- V. Respect for human diversity
- VI. Respect for the legal capacity of persons with disabilities

## **Policies and Measures:**

- > The college will ensure admission to as many differently-abled students as possible.
- The college will provide fee concessions, assistance during examination if required and other needs pertaining to differently-abled persons
- Assess their educational needs, determine and facilitate assistive devices that can be procured for them

## Infrastructural facilities

- > College provides disabled friendly infrastructure like ramps and handrails.
- > College provides disabled friendly washroom.

## Built environment with ramps

According to the persons with disabilities act 2016, discrimination against disabilities is strictly prohibited. Pravara Rural college of architecture intend to provide comprehensive and inclusive teaching and learning environment to differently-abled students and employees thus ramp is built in the campus.

## Admission policy for person with disabilities:

According to the guidelines provided by the Savitribai Phule Pune University, Pune, admission seats are reserved in all programs for persons with disabilities.

## **Exam Policy**

The college shall make suitable arrangements for Divyangian students to take the examination and the examination department takes special care and follows the rules and regulation issued by Savitribai Phule Pune University, Pune in giving extra time or as per needallotting scribes for examination.