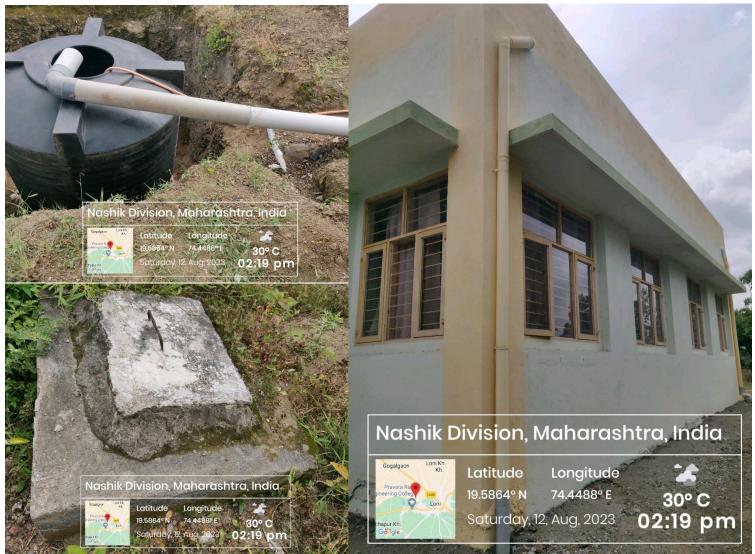

The college has taken a significant step towards water conservation and sustainability by implementing a Rainwater Harvesting (RWH) system on its campus. The RWH system centers around a catchment area of 81.25 square meters. The average annual rainfall in the college's area is 0.06 meters (60 mm), providing the primary source of water for the system. Over the course of a year, this catchment area accumulates rainwater equivalent to 4,875 liters. This volume is collected and channelled through the rainwater harvesting infrastructure, which includes pipes, Collection chamber, and storage tank. Moreover, the college has also incorporated a 5000-liter water collection recharge structure. By using rainwater for irrigation and maintaining the campus gardens, the college contributes to water conservation and demonstrates its commitment to sustainable practices.

Rain water harvesting Plan

Sadatpur Road, LoniKd., Tal.: Rahata, Dist.: Ahmednagar 413 736, (M.S.) Phone:02422)274295 Email Id: principal.prcarchloni@pravara.in Web: www.pravara.in Affiliated to Savitribai Phule Pune University, Pune Id No. PU/AN/ARCH/51/1996 & Council of Architecture, New Delhi

#### Rain water harvesting system implemented in college campus

PRINCIPAL Pravara Rural College of Architecture, Loni

Sadatpur Road, LoniKd., Tal.: Rahata, Dist.: Ahmednagar 413 736, (M.S.) Phone:02422)274295 Email Id: principal.prcarchloni@pravara.in Web: www.pravara.in Affiliated to Savitribai Phule Pune University, Pune Id No. PU/AN/ARCH/51/1996 & Council of Architecture, New Delhi