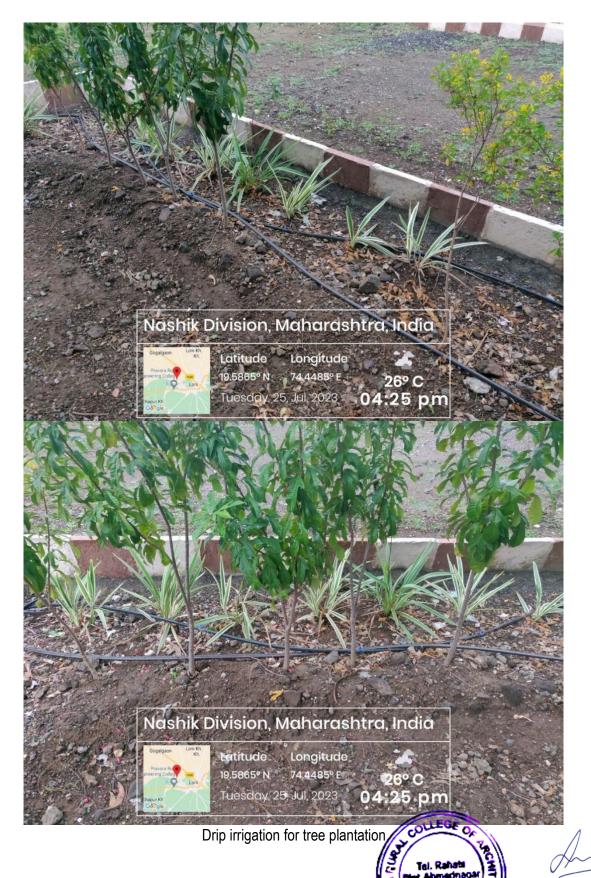

**Efficient irrigation:** Drip irrigation in used in gardens and landscapes, as they deliver water directly to plant roots, minimizing water loss through evaporation and runoff.

PRINCIPAL Pravare Rural College of Architecture, Loni