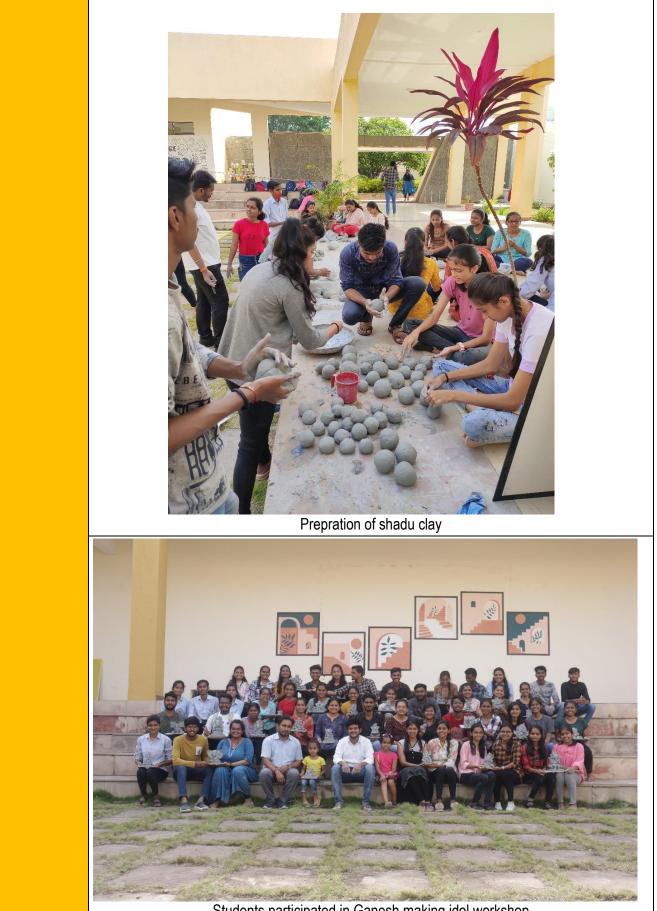

#### Vermicomposting:

College installed a Vermicomposting pit in the college campus with the aim of managing organic waste more sustainably. The project required 1500 kg of non-degradable waste and 4 kg of earthworms to initiate the vermicomposting process. The vermicomposting pit successfully transformed these materials, resulting in the production of 1000 kg of nutrient-rich vermicompost. This process highlights the college's commitment to environmental responsibility and the reduction of waste through innovative and eco-friendly practices. The vermicompost produced through this sustainable initiative found multiple valuable applications within the college's ecosystem. Apart from enriching the soil for tree planting, the nutrient-rich vermicompost was used to nourish the college's gardens and flower beds.