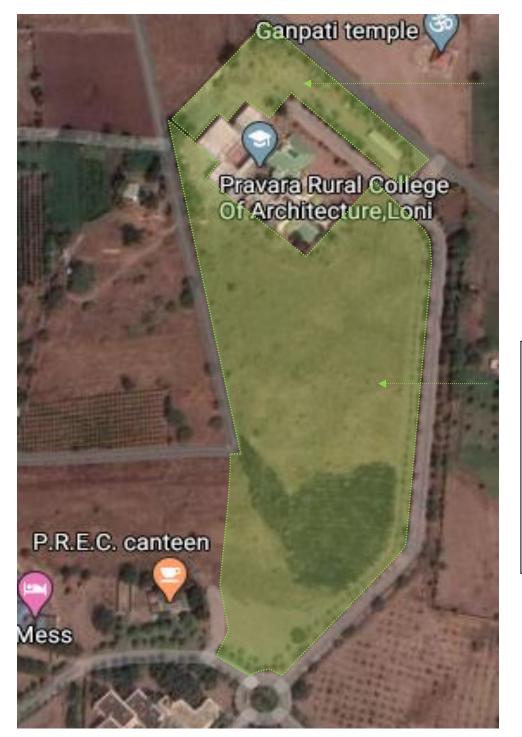

The college has taken a significant step towards water conservation and sustainability by implementing a Rainwater Harvesting (RWH) system on its campus. The RWH system centers around a catchment area of 81.25 square meters. The average annual rainfall in the college's area is 0.06 meters (60 mm), providing the primary source of water for the system. Over the course of a year, this catchment area accumulates rainwater equivalent to 4,875 liters. This volume is collected and channelled through the rainwater harvesting infrastructure, which includes pipes, Collection chamber, and storage tank. Moreover, the college has also incorporated a 5000-liter water collection recharge structure. By using rainwater for irrigation and maintaining the campus gardens, the college contributes to water conservation and demonstrates its commitment to sustainable practices.

Rain water harvesting Plan

Sadatpur Road, LoniKd., Tal.: Rahata, Dist.: Ahmednagar 413 736, (M.S.) Phone:02422)274295 Email Id: principal.prcarchloni@pravara.in Web: www.pravara.in Affiliated to Savitribai Phule Pune University, Pune Id No. PU/AN/ARCH/51/1996 & Council of Architecture, New Delhi

#### Rain water harvesting system implemented in college campus

PRINCIPAL Pravara Rural College of Architecture, Loni

Sadatpur Road, LoniKd., Tal.: Rahata, Dist.: Ahmednagar 413 736, (M.S.) Phone:02422)274295 Email Id: principal.prcarchloni@pravara.in Web: www.pravara.in Affiliated to Savitribai Phule Pune University, Pune Id No. PU/AN/ARCH/51/1996 & Council of Architecture, New Delhi