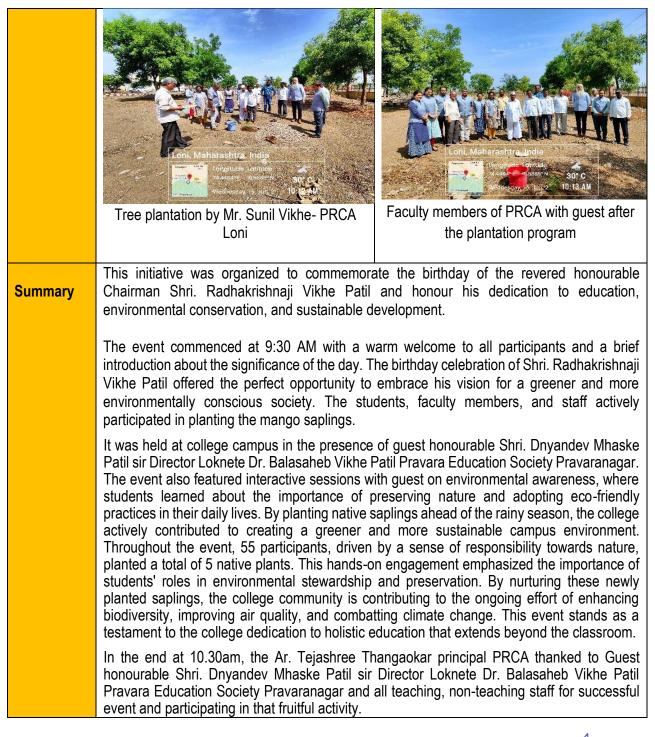

### Green landscaping with trees and plants

- 1. The landscape of entire campus is divided into two divisions Manicured and Natural landscape.
- Ecological Landscape Area of The Campus, where Ecologically Important perennial Grasses and herbs are conserved, which helps to control soil erosion, temperature control etc. also creates habitat for different kind of fauna.
- Biodiversity Preservation: Preserving and enhancing green spaces in campus, such as gardens, parks, and wildlife habitats, supports biodiversity and by creating a healthier environment for staff and students.
- Flora of the campus is enriched with various trees like Spathodia, Kanchan, Saptaparni, Chafa, Ficus, Kanher, Boganvelia, Azadirecta Indica, Bakul, Peltoforum, Bahava, Casia Senna, Casia Fistula, Tabubia Rosea, Putranjiva, Behda, etc.

#### Green spaces in campus

PRINCIPAL are Rural College of

Sadatpur Road, LoniKd., Tal.: Rahata, Dist.: Ahmednagar 413 736, (M.S.) Phone:02422)274295 Email Id: principal.prcarchloni@pravara.in Web: www.pravara.in Affiliated to Savitribai Phule Pune University, Pune Id No. PU/AN/ARCH/51/1996 & Council of Architecture, New Delhi

Landscaping at middle courtyard

PRINCIPAL avara Rural College of Architecture, Loni LOM

Sadatpur Road, LoniKd., Tal.: Rahata, Dist.: Ahmednagar 413 736, (M.S.) Phone:02422)274295 Email Id: principal.prcarchloni@pravara.in Web: www.pravara.in Affiliated to Savitribai Phule Pune University, Pune Id No. PU/AN/ARCH/51/1996 & Council of Architecture, New Delhi

### Preserving and enhancing green spaces in campus

PRINCIPAL Pravars Rural College of Architecture, Loni

LOKNETE. DR. BALASAHEB VIKHE PATIL

PRAVARA RURAL EDUCATION SOCIETY

PRAVARA RURAL COLLEGE

LONI

(PADMA BHUSHAN AWARDEE)

Preserving and enhancing green spaces in campus

PRINCIPAL Pravara Rural College of Architecture, Loni

Regular campus cleaning is done by the workers

PRINCIPAL Pravara Rural College of Architecture, Loni

Sadatpur Road, LoniKd., Tal.: Rahata, Dist.: Ahmednagar 413 736, (M.S.) Phone:02422)274295 Email Id: principal.prcarchloni@pravara.in Web: www.pravara.in Affiliated to Savitribai Phule Pune University, Pune Id No. PU/AN/ARCH/51/1996 & Council of Architecture, New Delhi