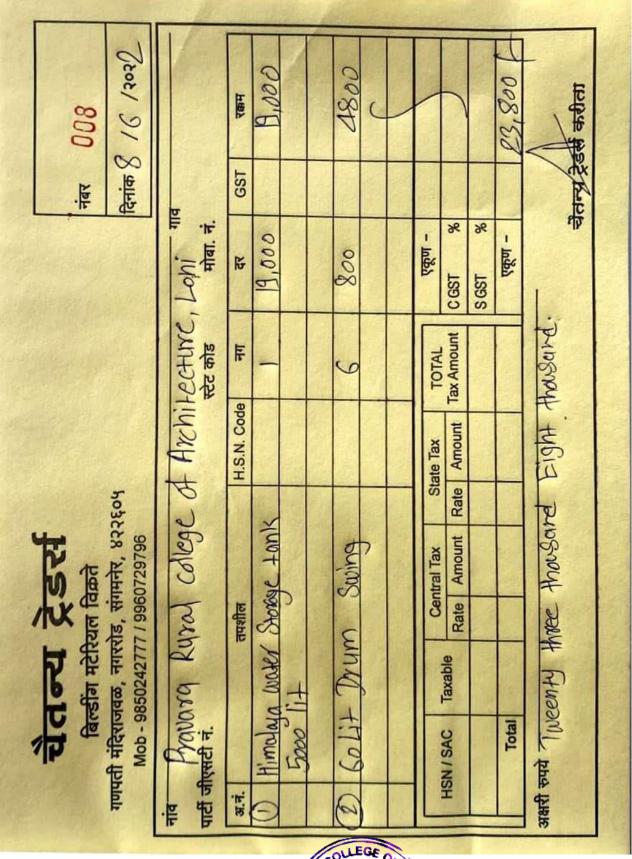

# List of Documents

| Sr. No | Contents (Documents)                                                                             |
|--------|--------------------------------------------------------------------------------------------------|
| 1.     | Solar hot water system                                                                           |
| 2.     | LED purchased bill                                                                               |
| 3.     | Vermicompost pit bill                                                                            |
| 4.     | Bill of Wheelchair                                                                               |
| 5.     | Bill of Motion sensor bulbs                                                                      |
| 6.     | Bill of Himalaya water storage tank required for rainwater harvesting tank and 60lit dustbin set |