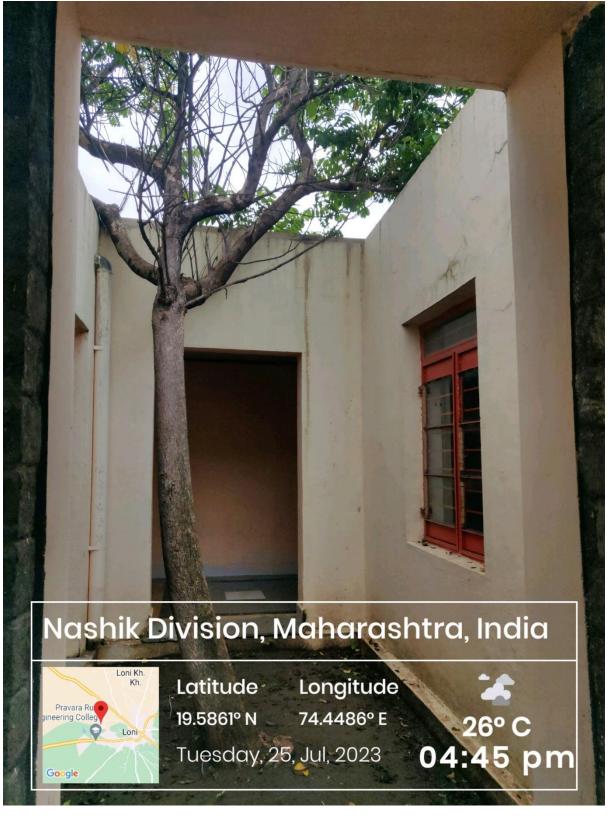

### Green landscaping with trees and plants

- 1. The landscape of entire campus is divided into two divisions Manicured and Natural landscape.
- Ecological Landscape Area of The Campus, where Ecologically Important perennial Grasses and herbs are conserved, which helps to control soil erosion, temperature control etc. also creates habitat for different kind of fauna.
- Biodiversity Preservation: Preserving and enhancing green spaces in campus, such as gardens, parks, and wildlife habitats, supports biodiversity and by creating a healthier environment for staff and students.
- Flora of the campus is enriched with various trees like Spathodia, Kanchan, Saptaparni, Chafa, Ficus, Kanher, Boganvelia, Azadirecta Indica, Bakul, Peltoforum, Bahava, Casia Senna, Casia Fistula, Tabubia Rosea, Putranjiva, Behda, etc.