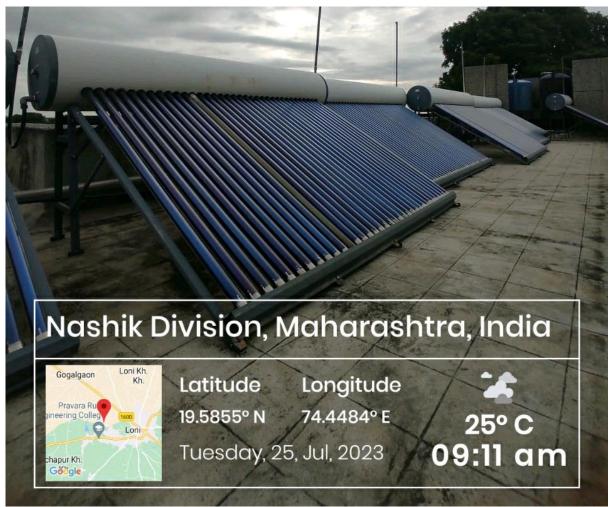

**Solar system-** Solar system is implemented in girls' hostel which is on sharing basis with engineering college. The energy produced by the solar panels are used in same hostel for electrical appliances.

Solar water heating system in Girls Hostel campus

Sadatpur Road, LoniKd., Tal.: Rahata, Dist.: Ahmednagar 413 736, (M.S.) Phone:02422)274295 Email Id: principal.prcarchloni@pravara.in Web: www.pravara.in Affiliated to Savitribai Phule Pune University, Pune Id No. PU/AN/ARCH/51/1996 & Council of Architecture, New Delhi