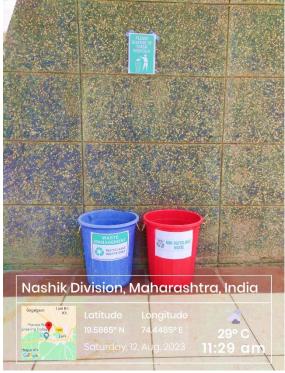

**Segregation of waste by using dustbins**: The Institute implicates different colours codes for dustbins for separation of biodegradable waste (e.g., Recyclable waste- glass, paper, cardboard, metal, plastic, tires, textiles, batteries, and electronics, General Waste- non-recyclable plastics and packaging, food scrap, Biodegrable Waste- Food and garden waste) and non-biodegradable waste at the source itself.

Different colour code dustbins for segregation of waste in institute

Sadatpur Road, LoniKd., Tal.: Rahata, Dist.: Ahmednagar 413 736, (M.S.) Phone:02422)274295 Email Id: principal.prcarchloni@pravara.in Web: www.pravara.in Affiliated to Savitribai Phule Pune University, Pune Id No. PU/AN/ARCH/51/1996 & Council of Architecture, New Delhi