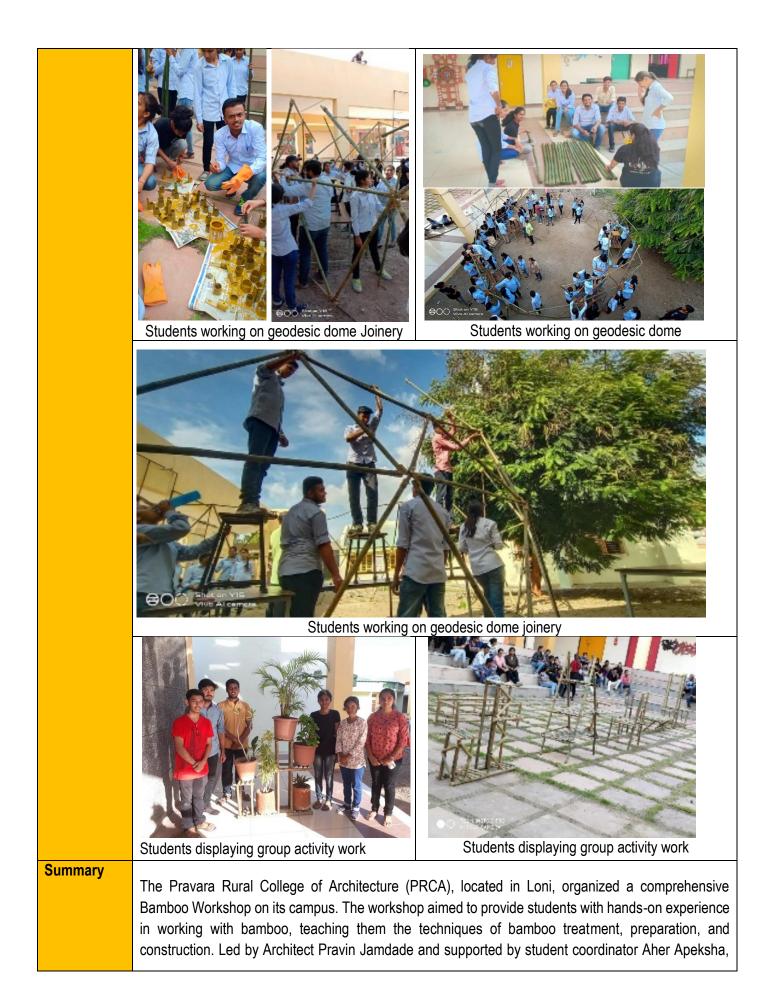

|
| Photographs             | Students work- Display unitStudents work- Stool furnitureStudents work- pot stand                                                                                                                                                                                                                                                                                                                                                                                               |



the workshop featured guest speakers Miss Shilpa Mandadkar and Mr. Ninad Sonawane. It was held from August 19th to August 21st, 2019, and witnessed the participation of 78 enthusiastic students.

The workshop drew the participation of 78 students, all eager to learn and gain practical skills in bamboo construction. Before the actual construction process, students were taught the vital step of bamboo treatment. This involved techniques to enhance the durability and longevity of bamboo by treating it against pests, decay, and environmental factors. Additionally, participants learned the art of selecting and cutting bamboo of various sizes suitable for the intended constructions.

A significant focus of the workshop was the construction of a geodesic dome using bamboo. Geodesic domes are co