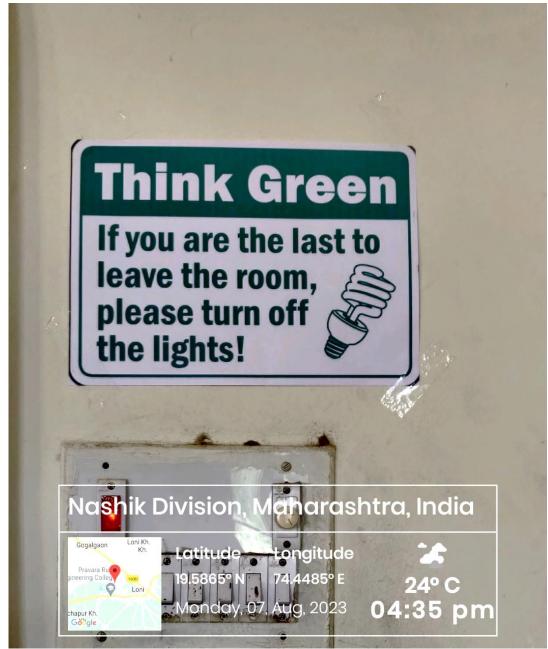

**Signboards-** To promote awareness for saving energy among the students and staff, the institute displays sign boards showing please switch off the lights and fans when they are not in use. Signboards are fixed in the classrooms, the library, the computer lab and the admin office.

#### Signboards fixed in college

LOKNETE. DR. BALASAHEB VIKHE PATIL

PRAVARA RURAL COLLEGE

LONI

(PADMA BHUSHAN AWARDEE) PRAVARA RURAL EDUCATION SOCIETY

OF ARCHITECTURE

Sign boards displayed at common places show "Please switch off the lights and fans when they are not in use"