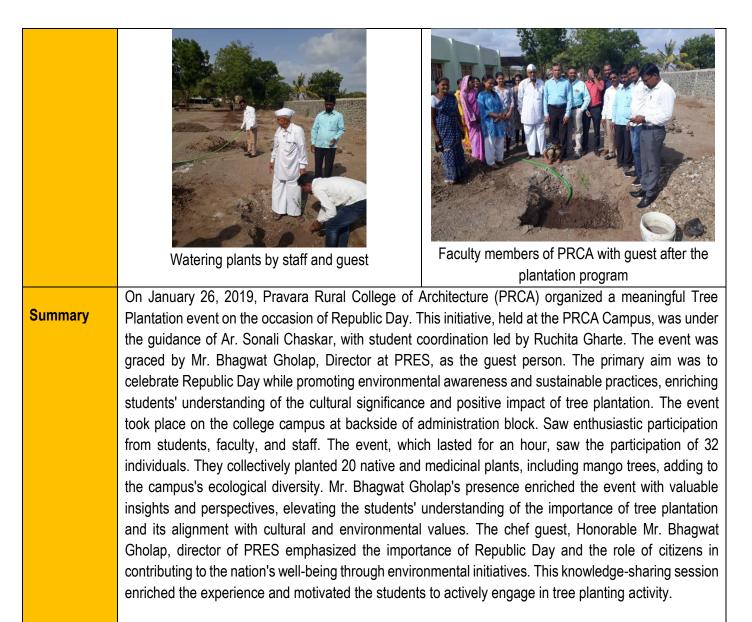

|                                             |  |
| Photographs             | Free plantation by Chief Guest                                                                                                                                                                                                                                                                                                                                                                                                                                                                                                                                           | Tree plantation by by Chief Guest           |  |



#### Impact:

The Republic Day Tree Plantation event at PRCA in 2019 achieved multiple outcomes:

- It merged the celebration of Republic Day with an educational and environmental initiative, fostering a sense of responsibility among students.
- By involving a guest speaker, students gained valuable knowledge about the cultural significance of tree plantation, enhancing their awareness.
- The event's focus on biodiversity preservation reinforced the importance of native and medicinal trees in maintaining a healthy ecosystem.

By the end of the activity, several plants had been planted on the college campus, symbolizing the college's commitment to preserving its cultural heritage and contributing to a greener environment. In the end at 10am, the Ar. Sonali Chaskar thanked to Chef Guest an