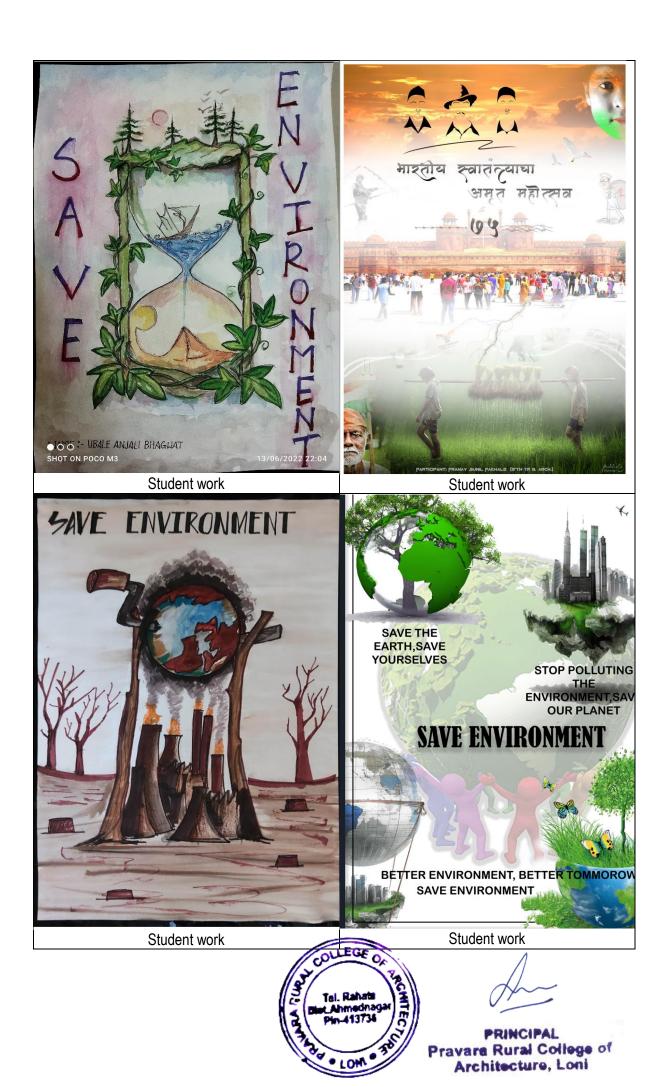

## 6. Green Challenges and Competitions

Host eco-friendly challenges and competitions that encourage students to come up with innovative ideas for sustainability. Recognize and reward participants who contribute to the Green Campus initiatives.