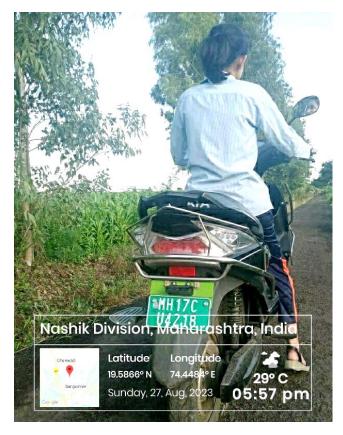

**Use of bicycle to reduce noise and air pollution-** As the College and Hostel is located in same campus, it becomes easy to commute by walking or cycling. Most of the students prefer walking to commute from hostel to college and vice versa. Bicycle parking is provided to reduce noise and air pollution.

#### Staff and student using bicycle in college campuses

Student enjoying Pedestrian friendly Pathway and using bicycle

Student using E bike

PRINCIPAL Pravara Rural College of Architecture, Loni

Sadatpur Road, LoniKd., Tal.: Rahata, Dist.: Ahmednagar 413 736, (M.S.) Phone:02422)274295 Email Id: principal.prcarchloni@pravara.in Web: www.pravara.in Affiliated to Savitribai Phule Pune University, Pune Id No. PU/AN/ARCH/51/1996 & Council of Architecture, New Delhi