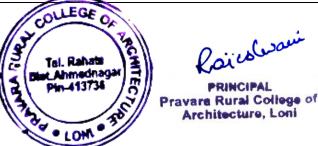

It merged the celebration of Republic Day with an educational and environmental initiative, fostering a sense of responsibility among students.
- By involving a guest speaker, students gained valuable knowledge about the cultural significance of tree plantation, enhancing their awareness.
- The event's focus on biodiversity preservation reinforced the importance of native and medicinal trees in maintaining a healthy ecosystem.

By the end of the activity, several plants had been planted on the college campus, symbolizing the college's commitment to preserving its cultural heritage and contributing to a greener environment. In the end at 10am, the Ar. Sonali Chaskar thanked to Chef Guest and all teaching, non-teaching staff for successful event and participating in that fruitful activity.



| PRAVARA RURAL COLLEGE OF ARCHITECTURE, LONI             |
|---------------------------------------------------------|
|                                                         |
| Event Tree palantation on the occassion of Republic day |
| Host Ar. Sonall Chaskar Mobile                          |
| Organisation P.R.C.A. Loni                              |

=

5

I I LI LI I III IV

| no Student Name       | Signature no | Student Name      | Signature  |
|-----------------------|--------------|-------------------|------------|
| 1 Aber Apelesha       |              |                   |            |
| 2 Deshmuleh Sodahi    |              |                   |            |
| 3 Dunbon Nishigandha  |              |                   | Aver .     |
| 4 Grade Sanska        |              |