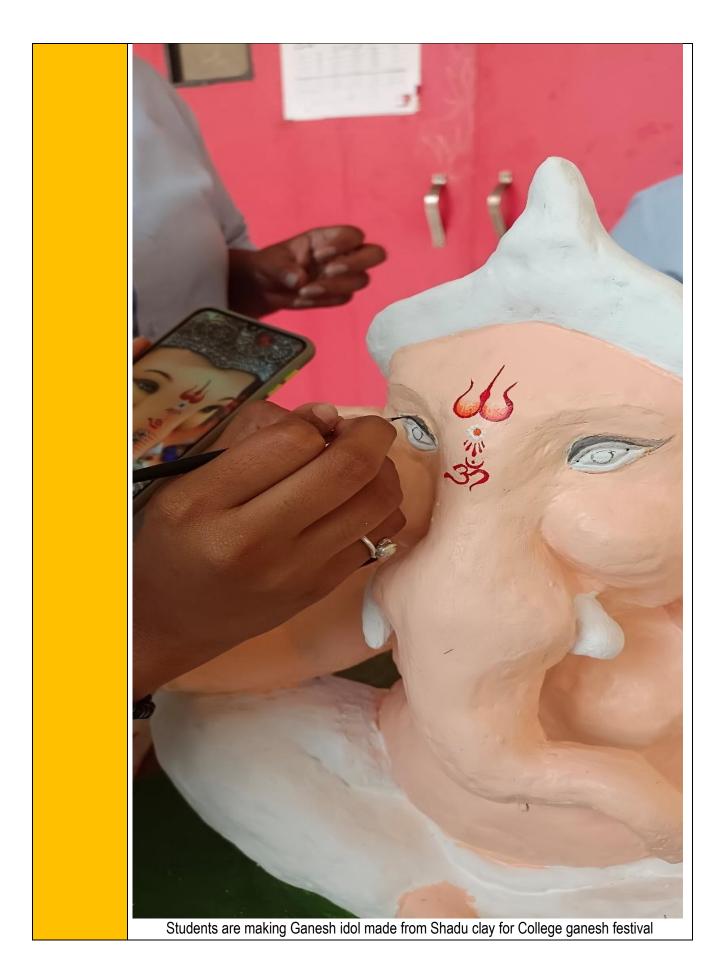

#### Vermicomposting:

College installed a Vermicomposting pit in the college campus with the aim of managing organic waste more sustainably. The project required 1500 kg of non-degradable waste and 4 kg of earthworms to initiate the vermicomposting process. The vermicomposting pit successfully transformed these materials, resulting in the production of 1000 kg of nutrient-rich vermicompost. This process highlights the college's commitment to environmental responsibility and the reduction of waste through innovative and eco-friendly practices. The vermicompost produced through this sustainable initiative found multiple valuable applications within the college's ecosystem. Apart from enriching the soil for tree planting, the nutrient-rich vermicompost was used to nourish the college's gardens and flower beds.