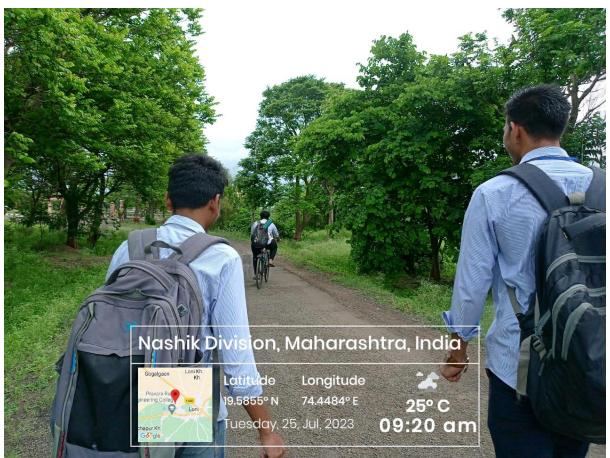

**Use of bicycle to reduce noise and air pollution-** As the College and Hostel is located in same campus, it becomes easy to commute by walking or cycling. Most of the students prefer walking to commute from hostel to college and vice versa. Bicycle parking is provided to reduce noise and air pollution.

#### Staff and student using bicycle in college campuses

Student enjoying Pedestrian friendly Pathway and using bicycle

Student using E bike

PRINCIPAL Pravara Rural College of Architecture, Loni

Sadatpur Road, LoniKd., Tal.: Rahata, Dist.: Ahmednagar 413 736, (M.S.) Phone:02422)274295 Email Id: principal.prcarchloni@pravara.in Web: www.pravara.in Affiliated to Savitribai Phule Pune University, Pune Id No. PU/AN/ARCH/51/1996 & Council of Architecture, New Delhi

**Pedestrian friendly Pathways-** Hostel for girls and boys are within the campus so they all walk to the college. As the campus is vehicle free, the students and staff have a comfortable pedestrian experience through internally connected pedestrian friendly pathways.

Student enjoying Pedestrian friendly Pathway

**Plastic free campus-** The use of single use plastic in campus is eliminated by creating awareness among staff and students through seminars and display boards in premises. Use of polythene bags below50-micron thickness are banned in the campus.