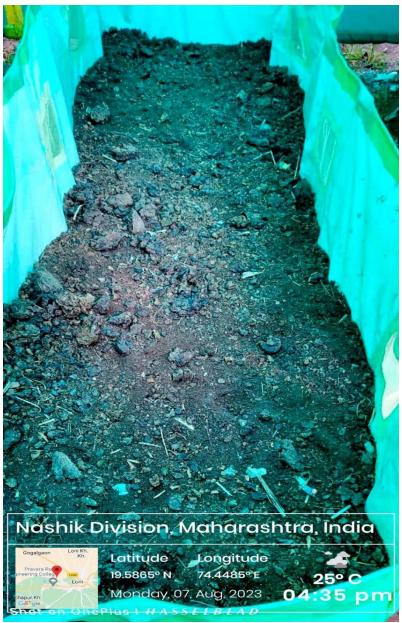

#### Vermicomposting:

College installed a Vermicomposting pit in the college campus with the aim of managing organic waste more sustainably. The project required 1500 kg of non-degradable waste and 4 kg of earthworms to initiate the vermicomposting process. The vermicomposting pit successfully transformed these materials, resulting in the production of 1000 kg of nutrient-rich vermicompost. This process highlights the college's commitment to environmental responsibility and the reduction of waste through innovative and eco-friendly practices. The vermicompost produced through this sustainable initiative found multiple valuable applications within the college's ecosystem. Apart from enriching the soil for tree planting, the nutrient-rich vermicompost was used to nourish the college's gardens and flower beds.

Vermicomposed pit placed at college campus

Sadatpur Road, LoniKd., Tal.: Rahata, Dist.: Ahmednagar 413 736, (M.S.) Phone:02422)274295 Email Id: principal.prcarchloni@pravara.in Web: www.pravara.in Affiliated to Savitribai Phule Pune University, Pune Id No. PU/AN/ARCH/51/1996 & Council of Architecture, New Delhi