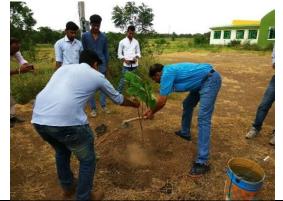

## 4. Landscaping with trees and plants:

The campus development committee is constituted to look after the development, maintenance and monitoring of the campus. The botanical garden has endangered, endemic and medicinal plant collection. An adequate financial support is provided for proper care and maintenance of greenery in the campus. Landscaping of the college is worth seeing and reflects aesthetic sense. Utmost care is taken to develop and maintain landscaping by trained gardeners and supervisor.

### Green landscaping with trees and plants

- 1. The landscape of entire campus is divided into two divisions Manicured and Natural landscape.
- Ecological Landscape Area of The Campus, where Ecologically Important perennial Grasses and herbs are conserved, which helps to control soil erosion, temperature control etc. also creates habitat for different kind of fauna.
- Biodiversity Preservation: Preserving and enhancing green spaces in campus, such as gardens, parks, and wildlife habitats, supports biodiversity and by creating a healthier environment for staff and students.
- Flora of the campus is enriched with various trees like Spathodia, Kanchan, Saptaparni, Chafa, Ficus, Kanher, Boganvelia, Azadirecta Indica, Bakul, Peltoforum, Bahava, Casia Senna, Casia Fistula, Tabubia Rosea, Putranjiva, Behda, etc.