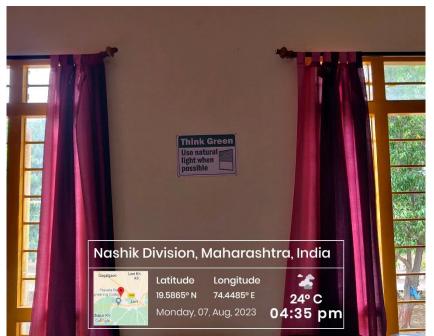

Sign board displayed in computer lab showing "Remember to turn off computer at the end of the day"

Sign boards displayed in admin block and other common areas showing "Use natural light when

Sadatpur Road, LoniKd., Tal.: Rahata, Dist.: Ahmednagar 413 736, (M.S.) Phone:02422)274295 Email Id: principal.prcarchloni@pravara.in Web: www.pravara.in Affiliated to Savitribai Phule Pune University, Pune Id No. PU/AN/ARCH/51/1996 & Council of Architecture, New Delhi