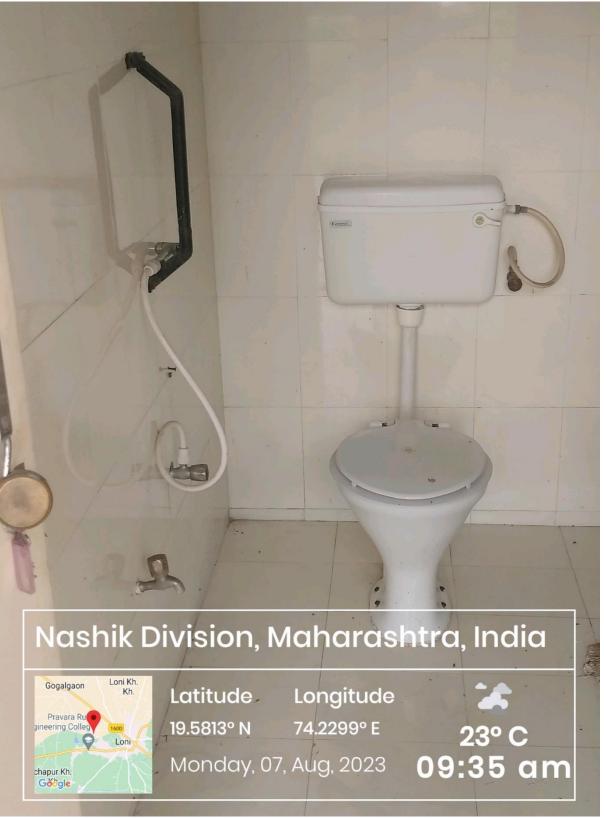

Toilet for handicapped peoples

Toilet for differently abled peoples

PRINCIPAL Pravara Rural College of Architecture, Loni

LONI

Sadatpur Road, LoniKd., Tal.: Rahata, Dist.: Ahmednagar 413 736, (M.S.) Phone:02422)274295 Email Id: principal.prcarchloni@pravara.in Web: www.pravara.in Affiliated to Savitribai Phule Pune University, Pune Id No. PU/AN/ARCH/51/1996 & Council of Architecture, New Delhi

Handrails are installed in toilets to assist disabled persons