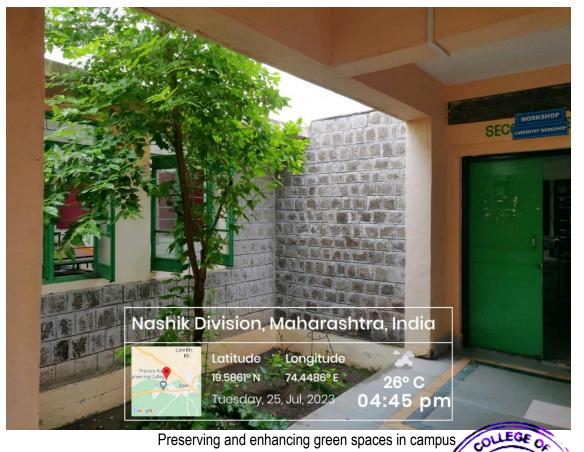

### Preserving and enhancing green spaces in campus

PRINCIPAL Pravars Rural College of Architecture, Loni

LOKNETE. DR. BALASAHEB VIKHE PATIL

PRAVARA RURAL EDUCATION SOCIETY

PRAVARA RURAL COLLEGE

LONI

(PADMA BHUSHAN AWARDEE)

Preserving and enhancing green spaces in campus

PRINCIPAL Pravara Rural College of Architecture, Loni

Regular campus cleaning is done by the workers

PRINCIPAL Pravara Rural College of Architecture, Loni

Sadatpur Road, LoniKd., Tal.: Rahata, Dist.: Ahmednagar 413 736, (M.S.) Phone:02422)274295 Email Id: principal.prcarchloni@pravara.in Web: www.pravara.in Affiliated to Savitribai Phule Pune University, Pune Id No. PU/AN/ARCH/51/1996 & Council of Architecture, New Delhi