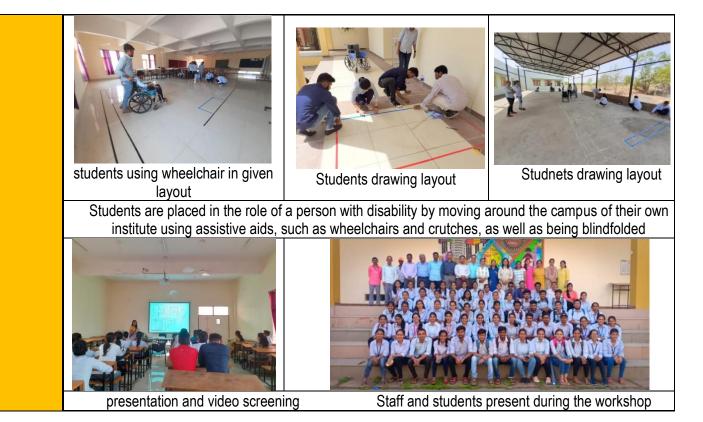

| students using wheelchair    | Students preparing for blind stick activity |  |





Raiwlesomi

PRINCIPAL Pravara Rural College of Architecture, Loni



#### PRAVARA RURAL COLLEGE OF ARCHITECTURE, LONI

EVENT ATTENDANCE SHEET

Academic Year: 2019 - 20

Date: 21/06/2019

Event Application of Universal Design. Workshop

Host: Ar. Kavita Murugkar Mobile: 97 67 43 99 47

Organisation: The ministry of Social Justice an Empowerment and ministry of culture, Government of India

| no | Student Name                    | Signature | no  | Student Name                             | Signature |
|----|---------------------------------|-----------|-----|------------------------------------------|-----------|
| 1  | khose Akash                     | AashA     | 40  | Sai Destruct                             | Dy.       |
| 2  | Pakhale Pranaw                  | Enland.   | 41  | Des