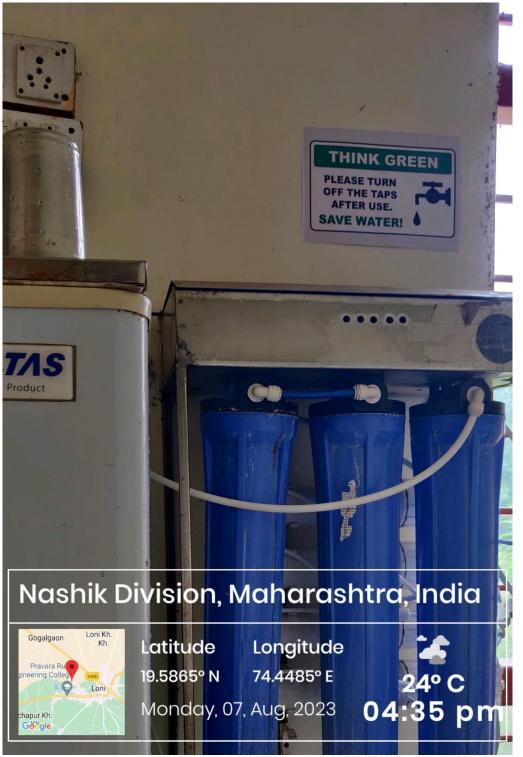

**Sign Boards:** Encourage water conservation behaviours in institute, such as displaying sign boards of turning off taps when not in use, Save water.

Signboards are fixed in college to create an awareness