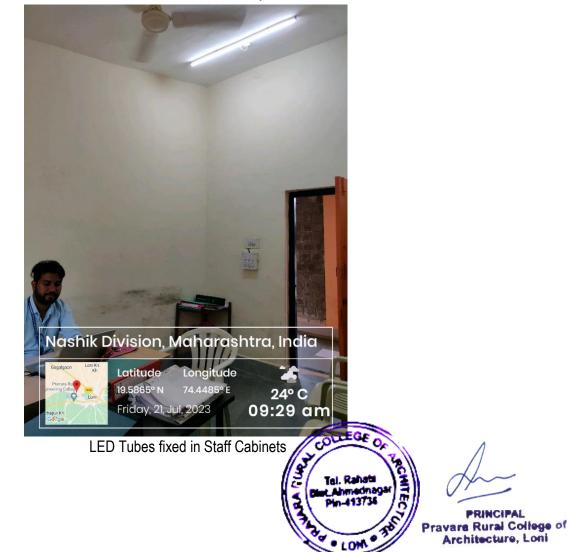

## LED tube lights used in institute

LED Tubes fixed in Administration office

Sadatpur Road, LoniKd., Tal.: Rahata, Dist.: Ahmednagar 413 736, (M.S.) Phone:02422)274295 Email Id: principal.prcarchloni@pravara.in Web: www.pravara.in Affiliated to Savitribai Phule Pune University, Pune Id No. PU/AN/ARCH/51/1996 & Council of Architecture, New Delhi