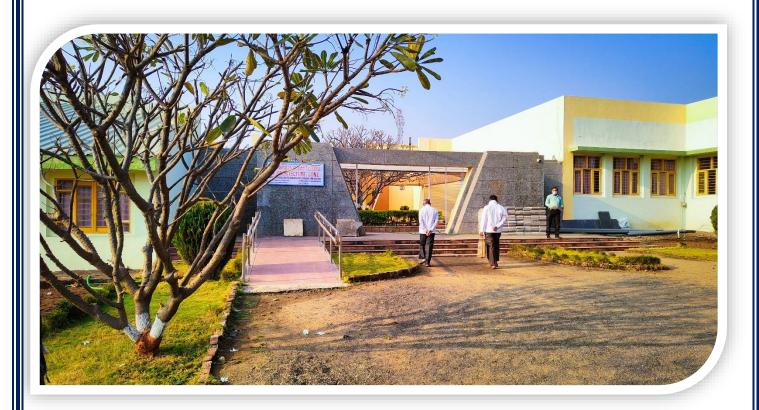

**Pedestrian friendly Pathways-** Hostel for girls and boys are within the campus so they all walk to the college. As the campus is vehicle free, the students and staff have a comfortable pedestrian experience through internally connected pedestrian friendly pathways.

Student enjoying Pedestrian friendly Pathway

**Plastic free campus-** The use of single use plastic in campus is eliminated by creating awareness among staff and students through seminars and display boards in premises. Use of polythene bags below50-micron thickness are banned in the campus.