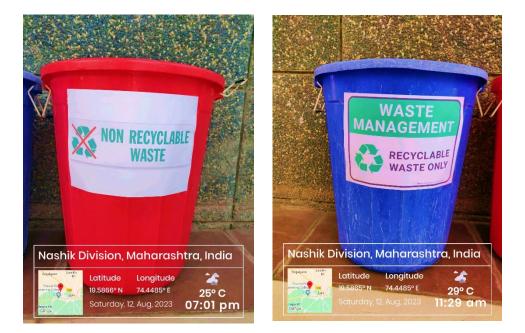

**Segregation of waste by using dustbins**: The Institute implicates different colours codes for dustbins for separation of biodegradable waste (e.g., Recyclable waste- glass, paper, cardboard, metal, plastic, tires, textiles, batteries, and electronics, General Waste- non-recyclable plastics and packaging, food scrap, Biodegrable Waste- Food and garden waste) and non-biodegradable waste at the source itself.

Different colour code dustbins for segregation of waste in institute

Sadatpur Road, LoniKd., Tal.: Rahata, Dist.: Ahmednagar 413 736, (M.S.) Phone:02422)274295 Email Id: principal.prcarchloni@pravara.in Web: www.pravara.in Affiliated to Savitribai Phule Pune University, Pune Id No. PU/AN/ARCH/51/1996 & Council of Architecture, New Delhi