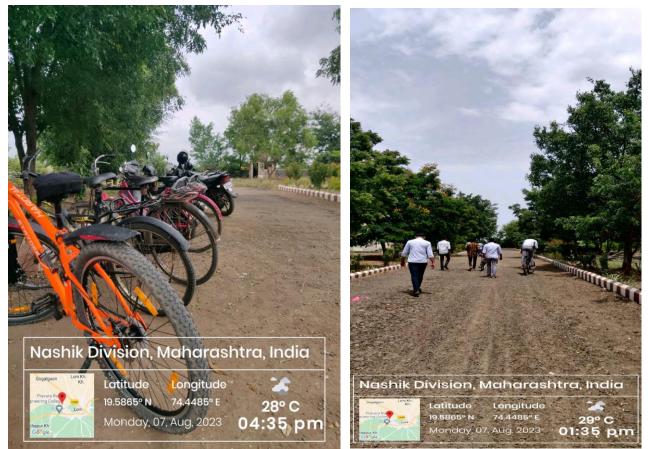

**Use of bicycle to reduce noise and air pollution-** As the College and Hostel is located in same campus, it becomes easy to commute by walking or cycling. Most of the students prefer walking to commute from hostel to college and vice versa. Bicycle parking is provided to reduce noise and air pollution.

#### Staff and student using bicycle in college campuses

Student enjoying Pedestrian friendly Pathway and using bicycle

Student using E bike

PRINCIPAL Pravara Rural College of Architecture, Loni

Sadatpur Road, LoniKd., Tal.: Rahata, Dist.: Ahmednagar 413 736, (M.S.) Phone:02422)274295 Email Id: principal.prcarchloni@pravara.in Web: www.pravara.in Affiliated to Savitribai Phule Pune University, Pune Id No. PU/AN/ARCH/51/1996 & Council of Architecture, New Delhi