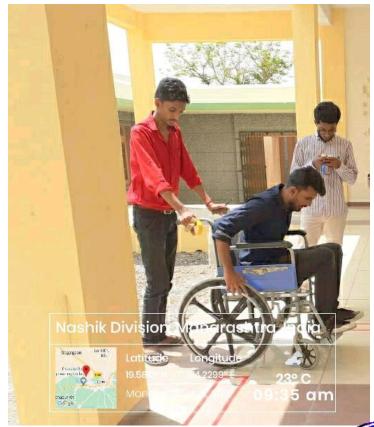

#### Wheelchair for differently abled peoples

Differently abled person using wheelchair

Sadatpur Road, Loni Kd., Tal.: Rahata, Dist.: Ahmednagar 413 736, (M.S.) Phone:02422)274295 Email Id: principal.prcarchloni@pravara.in Web: www.pravara.in Affiliated to Savitribai Phule Pune University, Pune Id No. PU/AN/ARCH/51/1996 & Council of Architecture, New Delhi