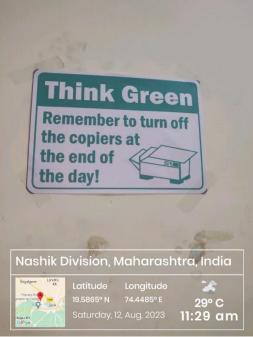

Sign board displayed in computer lab showing "Remember to turn off computer at the end of the day"

Sign boards displayed in admin block and other common areas showing "Use natural light when

Sadatpur Road, LoniKd., Tal.: Rahata, Dist.: Ahmednagar 413 736, (M.S.) Phone:02422)274295 Email Id: principal.prcarchloni@pravara.in Web: www.pravara.in Affiliated to Savitribai Phule Pune University, Pune Id No. PU/AN/ARCH/51/1996 & Council of Architecture, New Delhi

LONI

Sign boards displayed in exam room and places in college where copiers placed in college showing "Remember to turn off the copiers at the end of day"

PRINCIPAL Pravara Rural College of Architecture, Loni