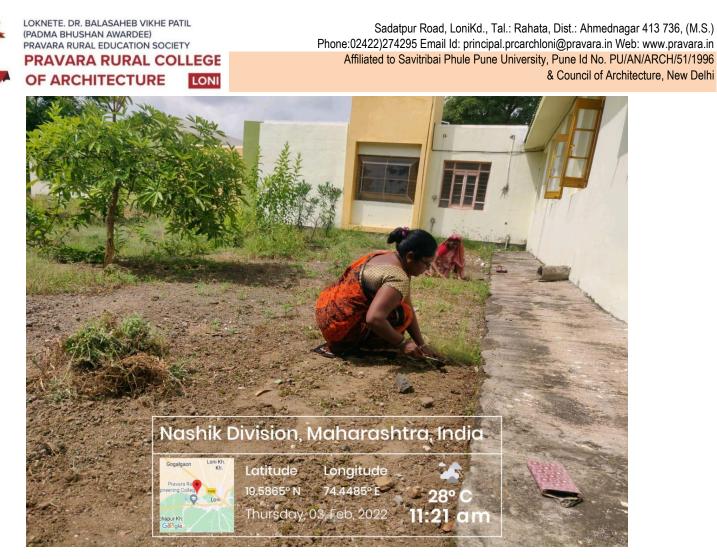

### Green landscaping with trees and plants

- 1. The landscape of entire campus is divided into two divisions Manicured and Natural landscape.
- Ecological Landscape Area of The Campus, where Ecologically Important perennial Grasses and herbs are conserved, which helps to control soil erosion, temperature control etc. also creates habitat for different kind of fauna.
- Biodiversity Preservation: Preserving and enhancing green spaces in campus, such as gardens, parks, and wildlife habitats, supports biodiversity and by creating a healthier environment for staff and students.
- Flora of the campus is enriched with various trees like Spathodia, Kanchan, Saptaparni, Chafa, Ficus, Kanher, Boganvelia, Azadirecta Indica, Bakul, Peltoforum, Bahava, Casia Senna, Casia Fistula, Tabubia Rosea, Putranjiva, Behda, etc.

### Preserving and enhancing green spaces in campus

PRINCIPAL Pravars Rural College of Architecture, Loni

LOKNETE. DR. BALASAHEB VIKHE PATIL

PRAVARA RURAL EDUCATION SOCIETY

PRAVARA RURAL COLLEGE

LONI

(PADMA BHUSHAN AWARDEE)

Preserving and enhancing green spaces in campus

PRINCIPAL Pravara Rural College of Architecture, Loni

Regular campus cleaning is done by the workers

PRINCIPAL Pravara Rural College of Architecture, Loni

Sadatpur Road, LoniKd., Tal.: Rahata, Dist.: Ahmednagar 413 736, (M.S.) Phone:02422)274295 Email Id: principal.prcarchloni@pravara.in Web: www.pravara.in Affiliated to Savitribai Phule Pune University, Pune Id No. PU/AN/ARCH/51/1996 & Council of Architecture, New Delhi