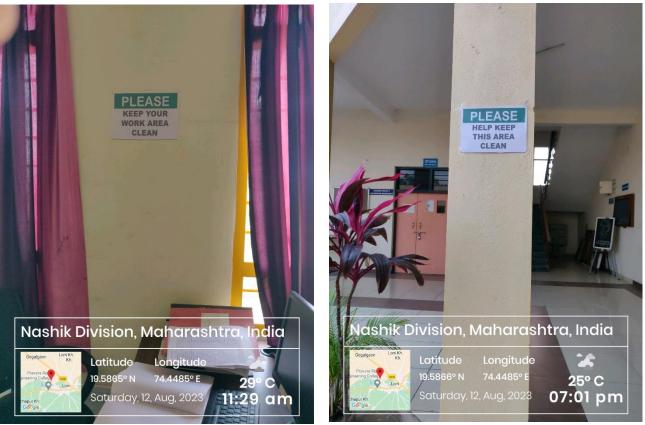

**Signboards-** To increase awareness about using dustbins and campus cleanliness, the institute displays sign boards showing "Please help keep the college campus clean".

Signboards fixed in college showing "Keep work and college arear clean"