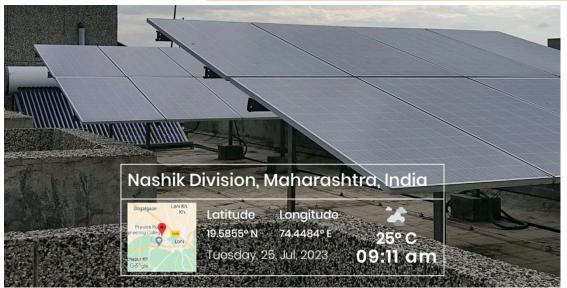

**Solar system-** Solar system is implemented in girls' hostel which is on sharing basis with engineering college. The energy produced by the solar panels are used in same hostel for electrical appliances.

Solar photovoltaic system fixed in the girls' hostel

Solar photovoltaic system fixed in the girls' hostel

PRINCIPAL avara Rural College of Architecture, Loni

OF ARCHITECTURE

Sadatpur Road, LoniKd., Tal.: Rahata, Dist.: Ahmednagar 413 736, (M.S.) Phone:02422)274295 Email Id: principal.prcarchloni@pravara.in Web: www.pravara.in Affiliated to Savitribai Phule Pune University, Pune Id No. PU/AN/ARCH/51/1996 & Council of Architecture, New Delhi