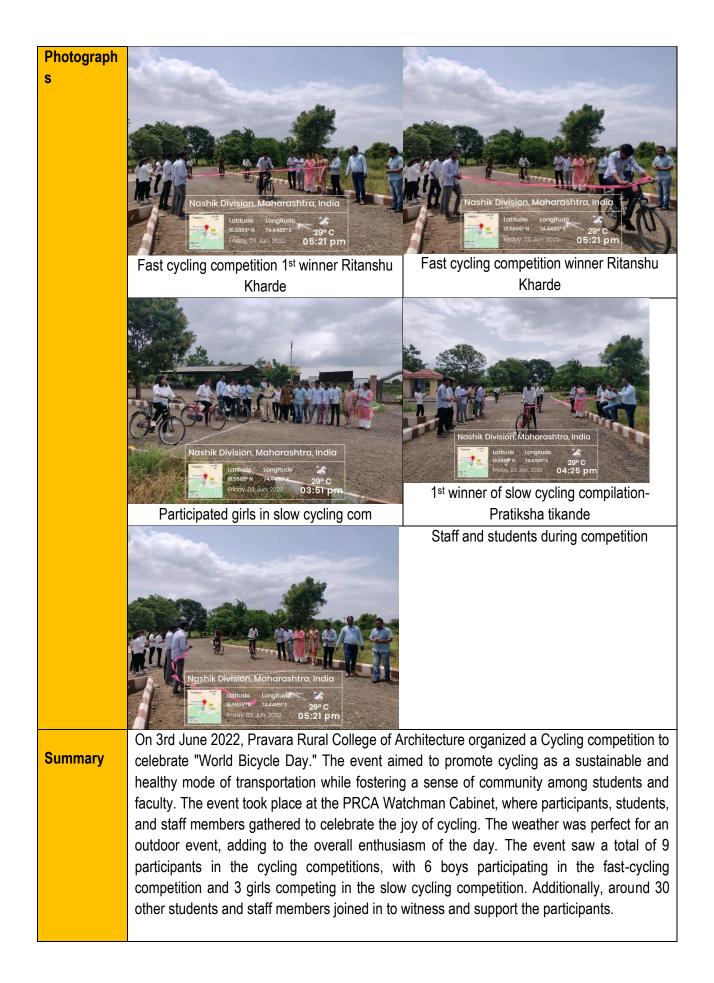

|  |
| Duration:    | 2 hours                                                                                                               |  |
| No Of        | Boys Fast Cycling Competition: 6 participants                                                                         |  |
| Participants | Girls Slow Cycling Competition: 3 participants                                                                        |  |
|              | <ul> <li>Other Students and Staff: 30 attendees</li> </ul>                                                            |  |
|              |                                                                                                                       |  |



The girls' slow cycling competition was a display of balance, control, and precision. Participants navigated a 100-meter path at a leisurely pace, showcasing their ability to maintain balance without touching the ground. Pratiksha Tikande showcased remarkable skill and patience, earning her the title of the winner in the slow cycling competition. The event was a testament to our commitment to sustainable transportation and a healthy lifestyle. The participants and attendees alike embraced the spirit of cycling, contributing to a greener environment and healthier lives. The event also featured a fast-cycling competition for male students, challenging their cycling prowess and pedal power. The competition covered a designated distance of 7 km, providing an exhilarating opportunity for part