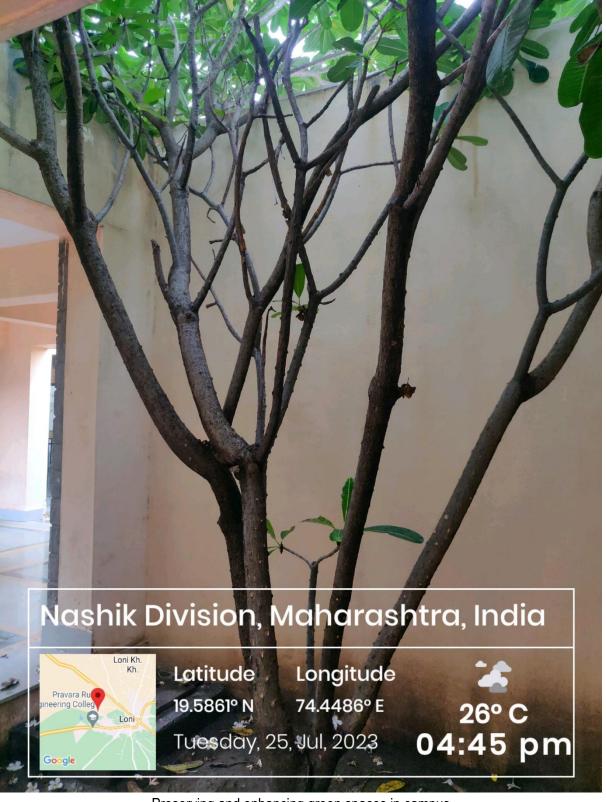

### Preserving and enhancing green spaces in campus

PRINCIPAL Pravars Rural College of Architecture, Loni

LOKNETE. DR. BALASAHEB VIKHE PATIL

PRAVARA RURAL EDUCATION SOCIETY

PRAVARA RURAL COLLEGE

LONI

(PADMA BHUSHAN AWARDEE)

Preserving and enhancing green spaces in campus

PRINCIPAL Pravara Rural College of Architecture, Loni

Regular campus cleaning is done by the workers

PRINCIPAL Pravara Rural College of Architecture, Loni

Sadatpur Road, LoniKd., Tal.: Rahata, Dist.: Ahmednagar 413 736, (M.S.) Phone:02422)274295 Email Id: principal.prcarchloni@pravara.in Web: www.pravara.in Affiliated to Savitribai Phule Pune University, Pune Id No. PU/AN/ARCH/51/1996 & Council of Architecture, New Delhi