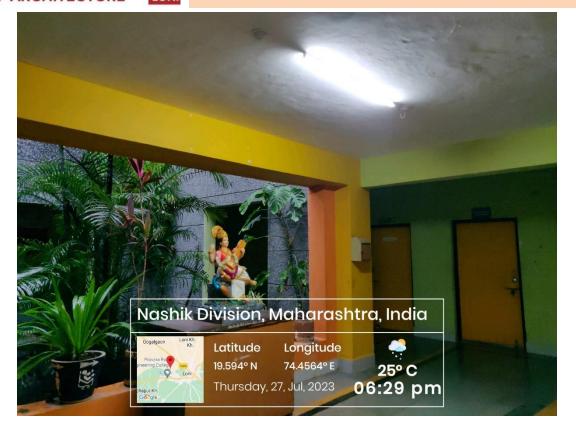

LED tube at entrance lobby

· LOM ·

PRINCIPAL Pravara Rural College of Architecture, Loni TRAVARA

LOKNETE. DR. BALASAHEB VIKHE PATIL

PRAVARA RURAL EDUCATION SOCIETY

PRAVARA RURAL COLLEGE

LONI

(PADMA BHUSHAN AWARDEE)

**OF ARCHITECTURE** 

Sadatpur Road, LoniKd., Tal.: Rahata, Dist.: Ahmednagar 413 736, (M.S.) Phone:02422)274295 Email Id: principal.prcarchloni@pravara.in Web: www.pravara.in Affiliated to Savitribai Phule Pune University, Pune Id No. PU/AN/ARCH/51/1996 & Council of Architecture, New Delhi

Photograph of LED Tubes in Studio

Sadatpur Road, LoniKd., Tal.: Rahata, Dist.: Ahmednagar 413 736, (M.S.) Phone:02422)274295 Email Id: principal.prcarchloni@pravara.in Web: www.pravara.in Affiliated to Savitribai Phule Pune University, Pune Id No. PU/AN/ARCH/51/1996 & Council of Architecture, New Delhi