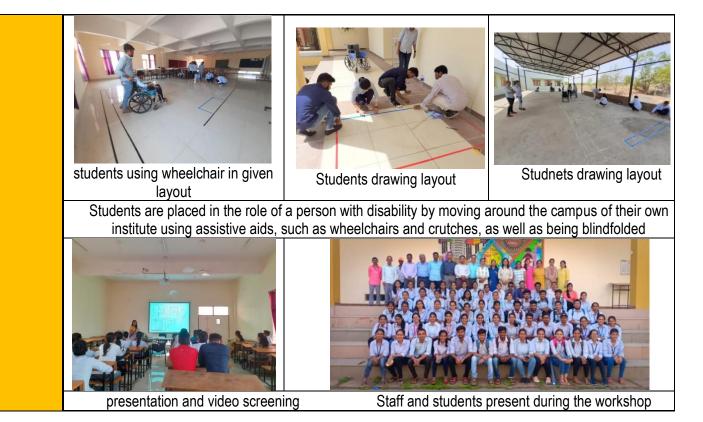

## Introduction:

The college is well aware of its role in providing necessary guidance and counseling to the differently abled students (Divyangjan). The college follows certain practices to support the Divyangjan students. It provides barrier-free environment where people with disabilities can move safely and freely and use the facilities within the built environment. Buildings/places/transportation systems are made barrier free.

## **Objective:**

- I. To understand the various rights, regulations, facilities, opportunities given by the legislation to the person with disabilities (equal opportunities, protection of rights and full participation) and amended rules for persons with disabilities and their implementation.
- II. To ensure implementation of all legislation with respect to persons with disabilities
- III. To create comfortable regulatory mechanism for effective delivery of service to disable students and staff in college
- IV. To create inclusive culture to avoid discrimination, exploitation and exclusion of disable students and staff from all spheres of work and education
- V. Respect for human diversity
- VI. Respect for the legal capacity of persons with disabilities

## **Policies and Measures:**

- > The college will ensure admission to as many differently-abled students as possible.
- The college will provide fee concessions, assistance during examination if required and other needs pertaining to differently-abled persons
- Assess their educational needs, determine and facilitate assistive devices that can be procured for them

## Infrastructural facilities

- > College provides disabled friendly infrastructure like ramps and handrails.
- > College provides disabled friendly washroom.

## Built environment with ramps

According to the persons with disabilities act 2016, discrimination against disabilities is strictly prohibited. Pravara Rural college of architecture intend to provide comprehensive and inclusive teaching and learning environment to differently-abled students and employees thus ramp is built in the campus.