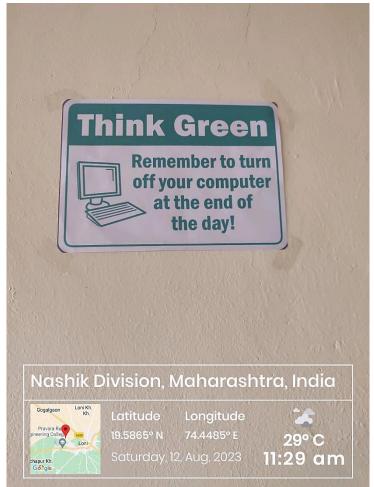

Sign board displayed in computer lab showing "Remember to turn off computer at the end of the day"

Sign boards displayed in admin block and other common areas showing "Use natural light when

Sadatpur Road, LoniKd., Tal.: Rahata, Dist.: Ahmednagar 413 736, (M.S.) Phone:02422)274295 Email Id: principal.prcarchloni@pravara.in Web: www.pravara.in Affiliated to Savitribai Phule Pune University, Pune Id No. PU/AN/ARCH/51/1996 & Council of Architecture, New Delhi