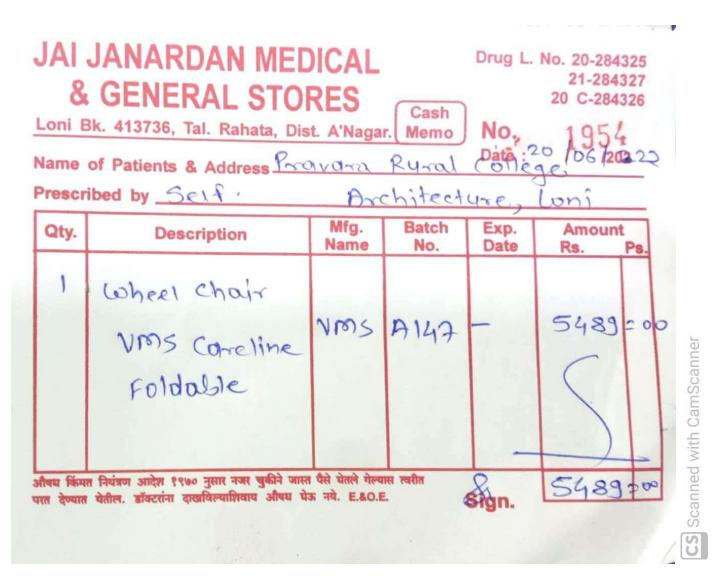

#### Wheelchair for differently abled peoples

Differently abled person using wheelchair

Sadatpur Road, Loni Kd., Tal.: Rahata, Dist.: Ahmednagar 413 736, (M.S.) Phone:02422)274295 Email Id: principal.prcarchloni@pravara.in Web: www.pravara.in Affiliated to Savitribai Phule Pune University, Pune Id No. PU/AN/ARCH/51/1996 & Council of Architecture, New Delhi