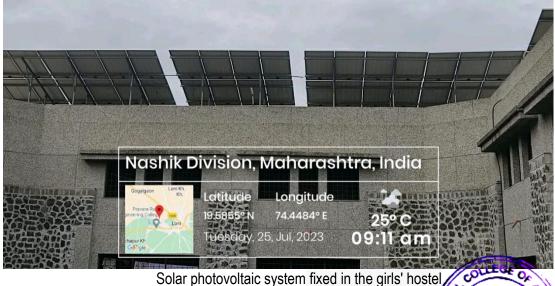

Solar photovoltaic system fixed in the girls' hostel

Solar photovoltaic system fixed in the girls' hostel

PRINCIPAL avara Rural College of Architecture, Loni

OF ARCHITECTURE

Sadatpur Road, LoniKd., Tal.: Rahata, Dist.: Ahmednagar 413 736, (M.S.) Phone:02422)274295 Email Id: principal.prcarchloni@pravara.in Web: www.pravara.in Affiliated to Savitribai Phule Pune University, Pune Id No. PU/AN/ARCH/51/1996 & Council of Architecture, New Delhi