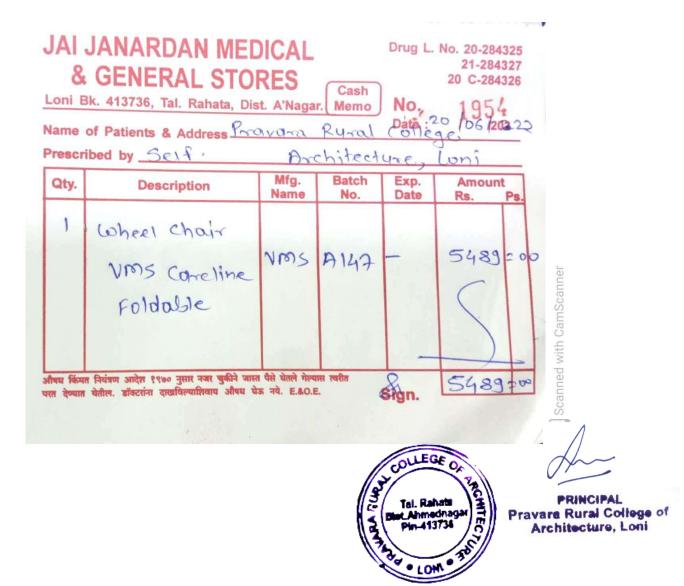

#### Wheelchair for differently abled peoples

Differently abled person using wheelchair

Sadatpur Road, Loni Kd., Tal.: Rahata, Dist.: Ahmednagar 413 736, (M.S.) Phone:02422)274295 Email Id: principal.prcarchloni@pravara.in Web: www.pravara.in Affiliated to Savitribai Phule Pune University, Pune Id No. PU/AN/ARCH/51/1996 & Council of Architecture, New Delhi