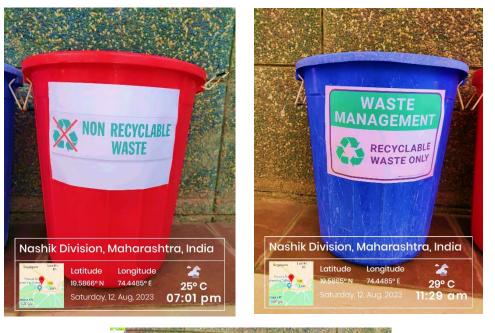

**Segregation of waste by using dustbins**: The Institute implicates different colours codes for dustbins for separation of biodegradable waste (e.g., Recyclable waste- glass, paper, cardboard, metal, plastic, tires, textiles, batteries, and electronics, General Waste- non-recyclable plastics and packaging, food scrap, Biodegrable Waste- Food and garden waste) and non-biodegradable waste at the source itself.

Different colour code dustbins for segregation of waste in institute

Sadatpur Road, LoniKd., Tal.: Rahata, Dist.: Ahmednagar 413 736, (M.S.) Phone:02422)274295 Email Id: principal.prcarchloni@pravara.in Web: www.pravara.in Affiliated to Savitribai Phule Pune University, Pune Id No. PU/AN/ARCH/51/1996 & Council of Architecture, New Delhi