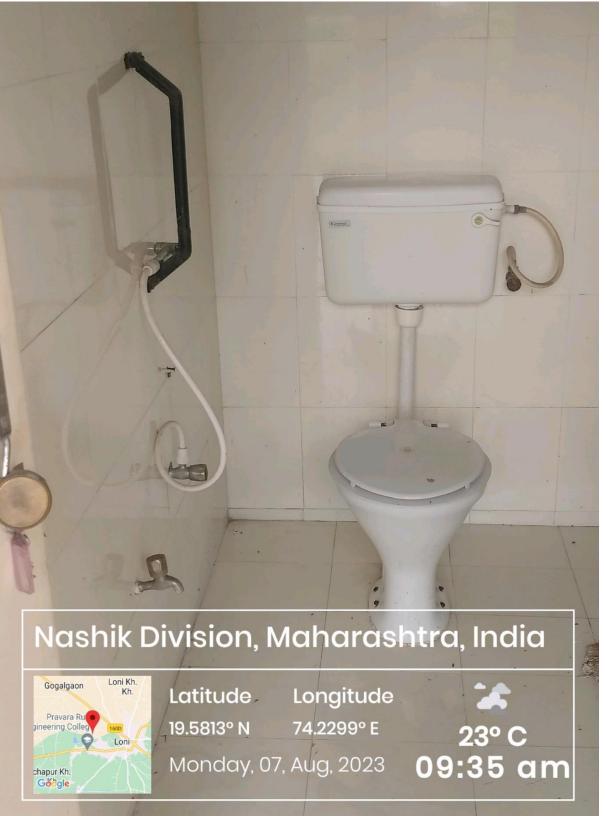

Toilet for handicapped peoples

Toilet for differently abled peoples

PRINCIPAL Pravara Rural College of Architecture, Loni

LONI

Sadatpur Road, LoniKd., Tal.: Rahata, Dist.: Ahmednagar 413 736, (M.S.) Phone:02422)274295 Email Id: principal.prcarchloni@pravara.in Web: www.pravara.in Affiliated to Savitribai Phule Pune University, Pune Id No. PU/AN/ARCH/51/1996 & Council of Architecture, New Delhi

Handrails are installed in toilets to assist disabled persons