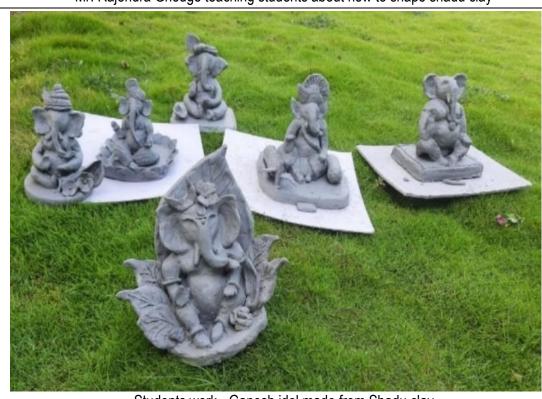

## **List of Documents**

| Sr.no  | Name of activities                                                                                         |
|--------|------------------------------------------------------------------------------------------------------------|
| Altern | ate sources of energy and energy conservation measures                                                     |
| 1.     | Online quiz competition on the occasion of Indian Akshay Urja Day                                          |
| Green  | campus initiatives                                                                                         |
| 2.     | Lecture on Sant Gadgebaba by Mr.Rajendra Padghalmal                                                        |
| 3.     | Campus cleaning activity on Wolds Environment Day 2022                                                     |
| 4.     | Cycling competition on the occasion of "World Bicycle Day 2022."                                           |
| 5.     | Sketching competition to create awareness about "Save Environment"                                         |
| 6.     | 'Best out of waste" theme-based Fashion Show at Pravara Rural College of Architecture                      |
| 0.     | on the occasion of cultural gathering                                                                      |
| 7.     | Eco friendly Ganpati making workshop                                                                       |
| 8.     | Cycling competition on the occasion of "World Bicycle Day 2021"                                            |
| 9.     | Art installation workshop from scrap                                                                       |
| 10.    | Bamboo as a construction material                                                                          |
| 11.    | Plastic ban circular                                                                                       |
| 12.    | Ecological Landscape report                                                                                |
| 13.    | Eco friendly Ganpati making workshop                                                                       |
| 14.    | Tree plantation on the occasion of Death Anniversary of Padmabhushan Balasasheb  Vikhe Patil               |
| 15.    | Tree plantation on the occasion of Independence Day                                                        |
| 16.    | Tree plantation on the occasion of Death Anniversary of Padmabhushan Dr.Balasaheb  Vikhe Patil             |
| 17.    | Tree plantation on the occasion of Republic Day celebration                                                |
| 18.    | Tree plantation on the occasion of Independence Day                                                        |
| Disabl | ed-friendly, barrier free environment                                                                      |
| 19.    | Organising seminar and workshop to create awareness between students - Report on universal design workshop |