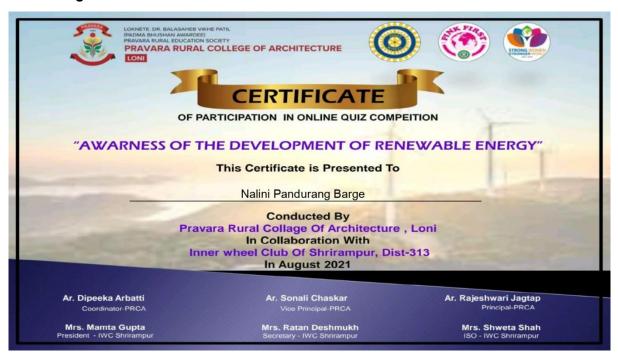

Τo,

The principal PRCA, Loni. Ar.Rajeshwari Jagtap,

Subject: Application to celebrate "Indian Akshay Urja Day" by conducting online quiz competition in collaboration with Inner wheel club of Shrirampur, Dist-313, to create "Awareness of the Development of renewable energy" on 20 August 2021.

Respected ma'am,

This letter is to request for your kind approval for

| Event activity      | Online quiz competition on the occasion of Indian Akshay Urja Day |                     |                                                                        |  |  |  |  |  |  |
|---------------------|-------------------------------------------------------------------|---------------------|------------------------------------------------------------------------|--|--|--|--|--|--|
| Gust                | -                                                                 | Organization        | PRCA collaboration<br>with Inner wheel club<br>of Shrirampur, Dist-313 |  |  |  |  |  |  |
| Teacher coordinator | Ar.Deepika Arbatti                                                | Student coordinator | 3 <sup>rd</sup> year class                                             |  |  |  |  |  |  |
| Duration            | 7 days                                                            | Timing              | -                                                                      |  |  |  |  |  |  |
| Attending classes   | All classes and Outsiders                                         | Venue Location      | Online mode                                                            |  |  |  |  |  |  |
| Required support    | -                                                                 |                     |                                                                        |  |  |  |  |  |  |

#### "AWARNESS OF THE DEVELOPMENT OF RENEWABLE ENERGY"

Indian Akshay Urja Day Is Celebrated On 20 August Anually To Raise Awareness About
The Development Of Renewable Energy In India. It Is A Campaign That Is Celebrated
Since 2004

+91 2422 274295, +91 2422 274296

M

prcaloni@pravara.in

https://www.youtube.com/channel/UCH5j7py wmccCNqQNhih5hww

f

https://www.facebook.com/pravaraarchitecture/

Last Date : 27 August2021

E-certificates Will Be Given To All The Participants, who will score More than 75%

#### Objectives of the Quiz:

- 1. Create awareness about renewable energy sources.
- 2. Educate participants on the benefits of sustainable energy.
- 3. Encourage knowledge sharing and critical thinking.
- 4. Recognize participants' efforts with e-certificates.

#### **How to Participate:**

- 1. Join the competition using the provided link (which given on poster) during the specified dates.
- 2. Answer multiple-choice questions related to renewable energy concepts.
- 3. Score above 75% to receive an e-certificate of participation.