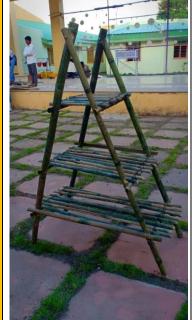

|
| Photographs          |                                                                                                                                                                                                                                                                                                                                                                                                                                                                                |







Students work- Stool furniture



Students work- pot stand









Students working on geodesic dome Joinery

Students working on geodesic dome



Students working on geodesic dome joinery







Students displaying group activity work

#### Summary

The Pravara Rural College of Architecture (PRCA), located in Loni, organized a comprehensive Bamboo Workshop on its campus. The workshop aimed to provide students with hands-on experience in working with bamboo, teaching them the techniques of bamboo treatment, preparation, and construction. Led by Architect Pravin Jamdade and supported by student coordinator Aher Apeksha,

the workshop featured guest speakers Miss Shilpa Mandadkar and Mr. Ninad Sonawane. It was held from August 19th to August 21st, 2019, and witnessed the participation