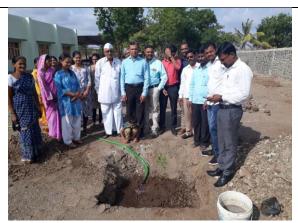

## **List of Documents**

| Sr.no  | Name of activities                                                                                         |
|--------|------------------------------------------------------------------------------------------------------------|
| Altern | ate sources of energy and energy conservation measures                                                     |
| 1.     | Online quiz competition on the occasion of Indian Akshay Urja Day                                          |
| Green  | campus initiatives                                                                                         |
| 2.     | Lecture on Sant Gadgebaba by Mr.Rajendra Padghalmal                                                        |
| 3.     | Campus cleaning activity on Wolds Environment Day 2022                                                     |
| 4.     | Cycling competition on the occasion of "World Bicycle Day 2022."                                           |
| 5.     | Sketching competition to create awareness about "Save Environment"                                         |
| 6.     | 'Best out of waste" theme-based Fashion Show at Pravara Rural College of Architecture                      |
| 0.     | on the occasion of cultural gathering                                                                      |
| 7.     | Eco friendly Ganpati making workshop                                                                       |
| 8.     | Cycling competition on the occasion of "World Bicycle Day 2021"                                            |
| 9.     | Art installation workshop from scrap                                                                       |
| 10.    | Bamboo as a construction material                                                                          |
| 11.    | Plastic ban circular                                                                                       |
| 12.    | Ecological Landscape report                                                                                |
| 13.    | Eco friendly Ganpati making workshop                                                                       |
| 14.    | Tree plantation on the occasion of Death Anniversary of Padmabhushan Balasasheb  Vikhe Patil               |
| 15.    | Tree plantation on the occasion of Independence Day                                                        |
| 16.    | Tree plantation on the occasion of Death Anniversary of Padmabhushan Dr.Balasaheb  Vikhe Patil             |
| 17.    | Tree plantation on the occasion of Republic Day celebration                                                |
| 18.    | Tree plantation on the occasion of Independence Day                                                        |
| Disabl | ed-friendly, barrier free environment                                                                      |
| 19.    | Organising seminar and workshop to create awareness between students - Report on universal design workshop |

Raieslevani

PRINCIPAL
Prayare Rural College of
Architecture, Loni

Date: 16/08/2021

Sadatpur Road, Loni Kd., Tal.: Rahata, Dist.: Ahmednagar 413 736, (M.S.) Phone:02422)274295 Email Id: principal.prcarchloni@pravara.in Web: www.pravara.in Affiliated to Savitribai Phule Pune University, Pune Id No. PU/AN/ARCH/51/1996 & Council of Architecture, New Delhi