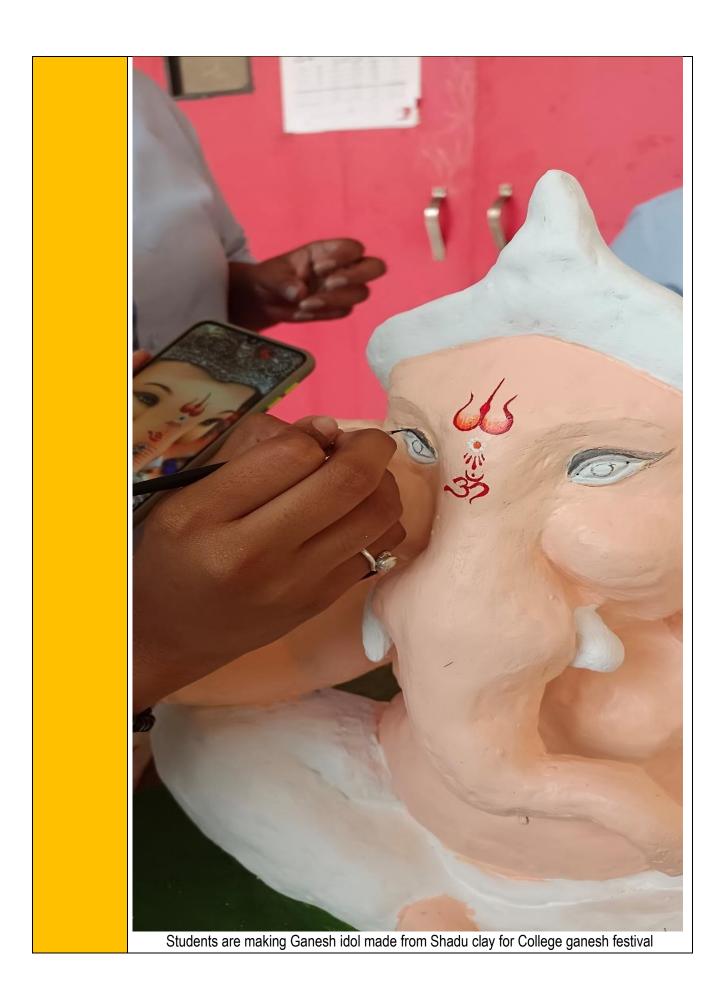

## **List of Documents**

| Sr.no  | Name of activities                                                                                         |
|--------|------------------------------------------------------------------------------------------------------------|
| Altern | ate sources of energy and energy conservation measures                                                     |
| 1.     | Online quiz competition on the occasion of Indian Akshay Urja Day                                          |
| Green  | campus initiatives                                                                                         |
| 2.     | Lecture on Sant Gadgebaba by Mr.Rajendra Padghalmal                                                        |
| 3.     | Campus cleaning activity on Wolds Environment Day 2022                                                     |
| 4.     | Cycling competition on the occasion of "World Bicycle Day 2022."                                           |
| 5.     | Sketching competition to create awareness about "Save Environment"                                         |
| 6.     | 'Best out of waste" theme-based Fashion Show at Pravara Rural College of Architecture                      |
| 0.     | on the occasion of cultural gathering                                                                      |
| 7.     | Eco friendly Ganpati making workshop                                                                       |
| 8.     | Cycling competition on the occasion of "World Bicycle Day 2021"                                            |
| 9.     | Art installation workshop from scrap                                                                       |
| 10.    | Bamboo as a construction material                                                                          |
| 11.    | Plastic ban circular                                                                                       |
| 12.    | Ecological Landscape report                                                                                |
| 13.    | Eco friendly Ganpati making workshop                                                                       |
| 14.    | Tree plantation on the occasion of Death Anniversary of Padmabhushan Balasasheb  Vikhe Patil               |
| 15.    | Tree plantation on the occasion of Independence Day                                                        |
| 16.    | Tree plantation on the occasion of Death Anniversary of Padmabhushan Dr.Balasaheb  Vikhe Patil             |
| 17.    | Tree plantation on the occasion of Republic Day celebration                                                |
| 18.    | Tree plantation on the occasion of Independence Day                                                        |
| Disabl | ed-friendly, barrier free environment                                                                      |
| 19.    | Organising seminar and workshop to create awareness between students - Report on universal design workshop |