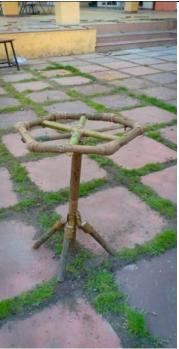

|
| Photographs          |                                                                                                                                                                                                                                                                                                                                                                                                                                                                                |







Students work- Stool furniture



Students work- pot stand









Students working on geodesic dome Joinery

Students working on geodesic dome



Students working on geodesic dome joinery







Students displaying group activity work

#### Summary

The Pravara Rural College of Architecture (PRCA), located in Loni, organized a comprehensive Bamboo Workshop on its campus. The workshop aimed to provide students with hands-on experience in working with bamboo, teaching them the techniques of bamboo treatment, preparation, and construction. Led by Architect Pravin Jamdade and supported by student coordinator Aher Apeksha,

the workshop featured guest speakers Miss Shilpa Mandadkar and Mr. Ninad Sonawane. It was held from August 19th to August 21st, 2019, and witnessed the participation of