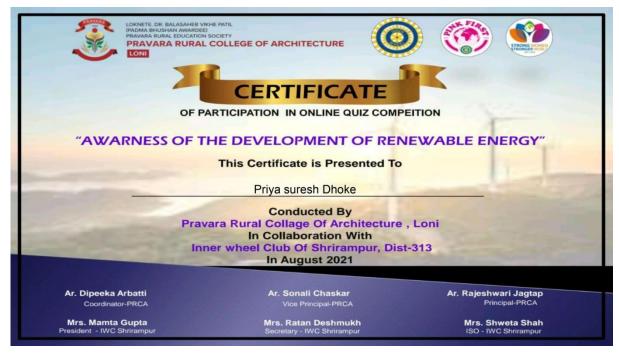

## Pravara Rural College Of Architecture, Loni In Collaboration With

Inner wheel Club Of Shrirampur, Dist-313

### ONLINE QUIZ COMPETITION

On the occasion of

Indian Akshay Urja Day

To Create

#### "AWARNESS OF THE DEVELOPMENT OF RENEWABLE ENERGY"

Indian Akshay Urja Day Is Celebrated On 20 August Anually To Raise Awareness About
The Development Of Renewable Energy In India. It Is A Campaign That Is Celebrated
Since 2004

+91 2422 274295, +91 2422 274296

M

prcaloni@pravara.in

https://www.youtube.com/channel/UCH5j7py wmccCNqQNhih5hww

f

https://www.facebook.com/pravaraarchitecture/

Last Date : 27 August2021

E-certificates Will Be Given To All The Participants, who will score More than 75%

#### STUDENT COORDINATORS:

Siddhi Deshmukh Ruchita Gharte Jinal Patil Janhavi Wakchaure Sakshi Kharmale Nishigandha Dumbre Revati Rahatekar Ishwari Tilekar Mukul Gharte Aditi Rindhe Yash Deshmukh

Ar. Dipeeka Arbatti

Coordinator – PRCA Member - IWC Shrirampur

Mrs. Mamta Gupta
President - IWC Shrirampur

Mrs. Priya Shaha Vice President - IWC Shrirampur Ar. Sonali Chaskar Vice Principal - PRCA

Mrs. Ratan Deshmukh Secretary - IWC Shrirampur

Mrs. Priya Agrawal Editor - IWC Shrirampur Ar. Rajeshwari Jagtap Principal - PRCA

Mrs. Surekha Dand Treasurer- IWC Shrirampur

> Mrs. Shweta Shah ISO-IWC Shrirampur

Smt. Sujata Shedge IPP - IWC Shrirampur Mrs. Dr. Jyotsna Tambe CC - IWC Shrirampur Mrs. Rama Phople of