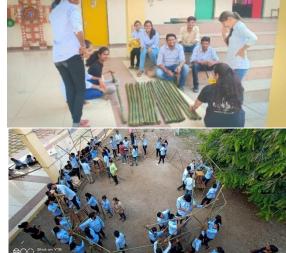

## **List of Documents**

| Sr.no  | Name of activities                                                                                         |
|--------|------------------------------------------------------------------------------------------------------------|
| Altern | ate sources of energy and energy conservation measures                                                     |
| 1.     | Online quiz competition on the occasion of Indian Akshay Urja Day                                          |
| Green  | campus initiatives                                                                                         |
| 2.     | Lecture on Sant Gadgebaba by Mr.Rajendra Padghalmal                                                        |
| 3.     | Campus cleaning activity on Wolds Environment Day 2022                                                     |
| 4.     | Cycling competition on the occasion of "World Bicycle Day 2022."                                           |
| 5.     | Sketching competition to create awareness about "Save Environment"                                         |
| 6.     | 'Best out of waste" theme-based Fashion Show at Pravara Rural College of Architecture                      |
| 0.     | on the occasion of cultural gathering                                                                      |
| 7.     | Eco friendly Ganpati making workshop                                                                       |
| 8.     | Cycling competition on the occasion of "World Bicycle Day 2021"                                            |
| 9.     | Art installation workshop from scrap                                                                       |
| 10.    | Bamboo as a construction material                                                                          |
| 11.    | Plastic ban circular                                                                                       |
| 12.    | Ecological Landscape report                                                                                |
| 13.    | Eco friendly Ganpati making workshop                                                                       |
| 14.    | Tree plantation on the occasion of Death Anniversary of Padmabhushan Balasasheb  Vikhe Patil               |
| 15.    | Tree plantation on the occasion of Independence Day                                                        |
| 16.    | Tree plantation on the occasion of Death Anniversary of Padmabhushan Dr.Balasaheb  Vikhe Patil             |
| 17.    | Tree plantation on the occasion of Republic Day celebration                                                |
| 18.    | Tree plantation on the occasion of Independence Day                                                        |
| Disabl | ed-friendly, barrier free environment                                                                      |
| 19.    | Organising seminar and workshop to create awareness between students - Report on universal design workshop |