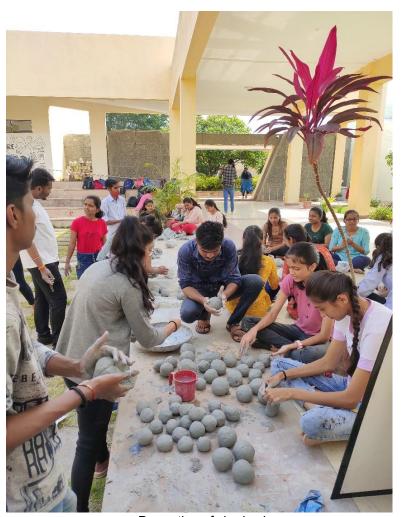

## **List of Documents**

| Sr.no  | Name of activities                                                                                         |
|--------|------------------------------------------------------------------------------------------------------------|
| Altern | ate sources of energy and energy conservation measures                                                     |
| 1.     | Online quiz competition on the occasion of Indian Akshay Urja Day                                          |
| Green  | campus initiatives                                                                                         |
| 2.     | Lecture on Sant Gadgebaba by Mr.Rajendra Padghalmal                                                        |
| 3.     | Campus cleaning activity on Wolds Environment Day 2022                                                     |
| 4.     | Cycling competition on the occasion of "World Bicycle Day 2022."                                           |
| 5.     | Sketching competition to create awareness about "Save Environment"                                         |
| 6.     | 'Best out of waste" theme-based Fashion Show at Pravara Rural College of Architecture                      |
| 0.     | on the occasion of cultural gathering                                                                      |
| 7.     | Eco friendly Ganpati making workshop                                                                       |
| 8.     | Cycling competition on the occasion of "World Bicycle Day 2021"                                            |
| 9.     | Art installation workshop from scrap                                                                       |
| 10.    | Bamboo as a construction material                                                                          |
| 11.    | Plastic ban circular                                                                                       |
| 12.    | Ecological Landscape report                                                                                |
| 13.    | Eco friendly Ganpati making workshop                                                                       |
| 14.    | Tree plantation on the occasion of Death Anniversary of Padmabhushan Balasasheb  Vikhe Patil               |
| 15.    | Tree plantation on the occasion of Independence Day                                                        |
| 16.    | Tree plantation on the occasion of Death Anniversary of Padmabhushan Dr.Balasaheb  Vikhe Patil             |
| 17.    | Tree plantation on the occasion of Republic Day celebration                                                |
| 18.    | Tree plantation on the occasion of Independence Day                                                        |
| Disabl | ed-friendly, barrier free environment                                                                      |
| 19.    | Organising seminar and workshop to create awareness between students - Report on universal design workshop |