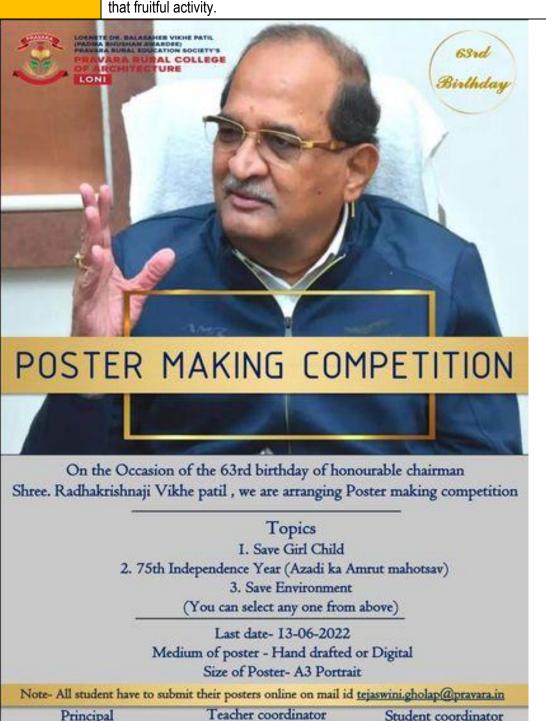

themselves in the artistic process, using colors, pens, and other creative tools to bring their ideas to life on the canvas. Each poster conveyed a powerful message about the importance of saving the environment, addressing issues such as climate change, pollution, deforestation, and the need for sustainable practices.                   |

The competition served as a platform for students to express their concerns about gender discrimination, female foeticide, child marriage, and the importance of educating and empowering girl children. The prices where Rs 1000/-, 500/- & a book as per the 1st, 2nd & 3rd rank respectively. The result was announced on 17 of august in P.R.C.A premises.

Ar. Tejaswini Gholap thanked Student and staff for successfully participating in that fruitful activity.





Principal

Ar. Tejashree Thangaokar

Architecture, Loni





Student work



Student work



Student work

Student work

Pravara Rural College of Architecture, Loni



15/06/2029

Poster making Compition The extendinate At Telaswini Gholup Manual Burbade

P.R.C.A.

| Rytaya Singre Rotherton Rother Some Rutaya Singre Rotherton Rother | A SMIN IN