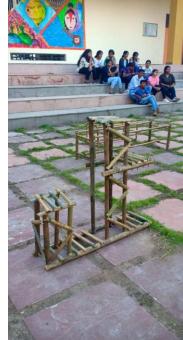

|
| Photographs          |                                                                                                                                                                                                                                                                                                                                                                                                                                                                                |







Students work- Stool furniture



Students work- pot stand









Students working on geodesic dome Joinery

Students working on geodesic dome



Students working on geodesic dome joinery







Students displaying group activity work

#### Summary

The Pravara Rural College of Architecture (PRCA), located in Loni, organized a comprehensive Bamboo Workshop on its campus. The workshop aimed to provide students with hands-on experience in working with bamboo, teaching them the techniques of bamboo treatment, preparation, and construction. Led by Architect Pravin Jamdade and supported by student coordinator Aher Apeksha,

the workshop featured guest speakers Miss Shilpa Mandadkar and Mr. Ninad Sonawane. It was held from August 19th to August 21st, 2019, and witnessed the participation of 78 enthusiastic students.

The wor