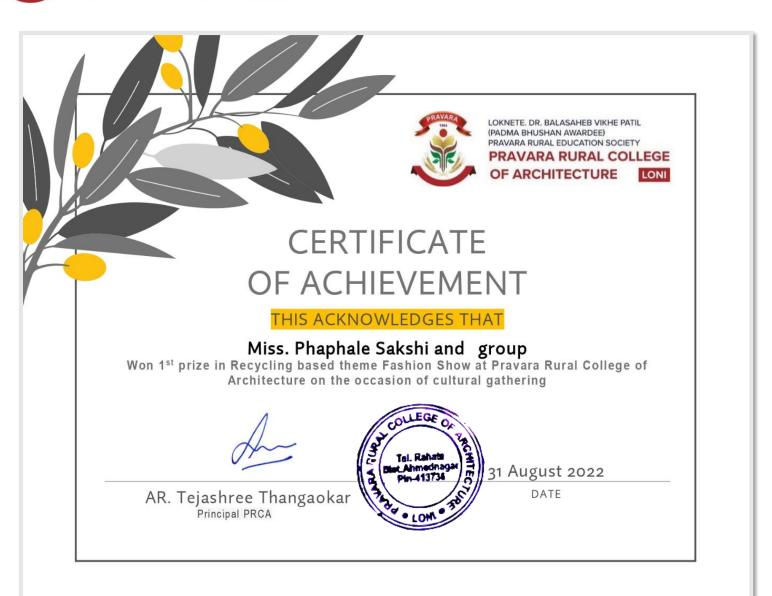

## **List of Documents**

| Sr.no  | Name of activities                                                                                         |
|--------|------------------------------------------------------------------------------------------------------------|
| Altern | ate sources of energy and energy conservation measures                                                     |
| 1.     | Online quiz competition on the occasion of Indian Akshay Urja Day                                          |
| Green  | campus initiatives                                                                                         |
| 2.     | Lecture on Sant Gadgebaba by Mr.Rajendra Padghalmal                                                        |
| 3.     | Campus cleaning activity on Wolds Environment Day 2022                                                     |
| 4.     | Cycling competition on the occasion of "World Bicycle Day 2022."                                           |
| 5.     | Sketching competition to create awareness about "Save Environment"                                         |
| 6.     | 'Best out of waste" theme-based Fashion Show at Pravara Rural College of Architecture                      |
| 0.     | on the occasion of cultural gathering                                                                      |
| 7.     | Eco friendly Ganpati making workshop                                                                       |
| 8.     | Cycling competition on the occasion of "World Bicycle Day 2021"                                            |
| 9.     | Art installation workshop from scrap                                                                       |
| 10.    | Bamboo as a construction material                                                                          |
| 11.    | Plastic ban circular                                                                                       |
| 12.    | Ecological Landscape report                                                                                |
| 13.    | Eco friendly Ganpati making workshop                                                                       |
| 14.    | Tree plantation on the occasion of Death Anniversary of Padmabhushan Balasasheb  Vikhe Patil               |
| 15.    | Tree plantation on the occasion of Independence Day                                                        |
| 16.    | Tree plantation on the occasion of Death Anniversary of Padmabhushan Dr.Balasaheb  Vikhe Patil             |
| 17.    | Tree plantation on the occasion of Republic Day celebration                                                |
| 18.    | Tree plantation on the occasion of Independence Day                                                        |
| Disabl | ed-friendly, barrier free environment                                                                      |
| 19.    | Organising seminar and workshop to create awareness between students - Report on universal design workshop |