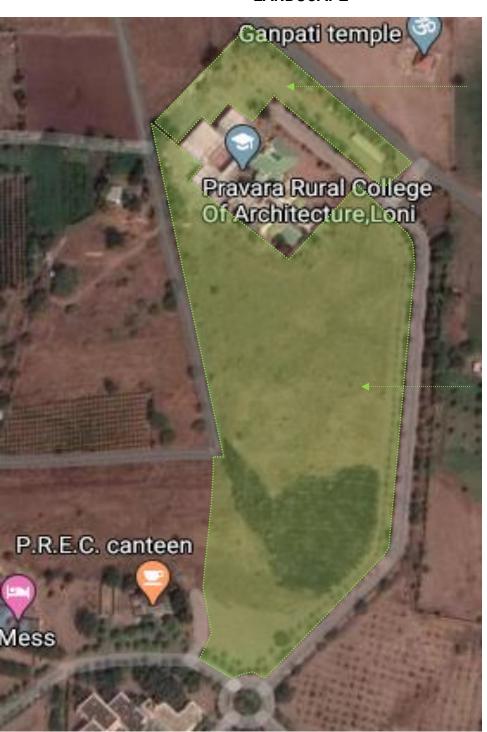

## Criterion 7 - Institutional Values and Best Practices (100)

7.1 Institutional Values and Social Responsibilities (50)

Environmental Consciousness and Sustainability and Divyangjan friendly initiatives

- 7.1.2 The Institution has facilities and initiatives for
- 1. Alternate sources of energy and energy conservation measures
- 2. Management of the various types of degradable and non-degradable waste
- 3. Water conservation
- 4. Green campus initiatives
- 5.Disabled-friendly, barrier free environment