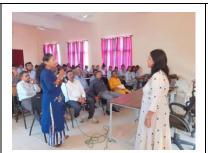

**NOTICE** 

Dear Students and Participants,

We are excited to announce the "Indian Akshay Urja Day" Online Quiz Competition, a collaborative effort between Pravara Rural College of Architecture and the Inner Wheel Club of Shrirampur, Dist-313. This event aims to celebrate the importance of renewable energy sources while promoting awareness of their crucial role in sustainable development.

#### **Event Details:**

Date: 20 August 2021

Duration: 20 August 2021 to 27 August 2021

Mode: Online

#### **Coordinator Details:**

- Teacher Coordinator: Ar. Deepika Arbatti
- Student Coordinators: Anuj Rabade and 3rd year students of PRCA