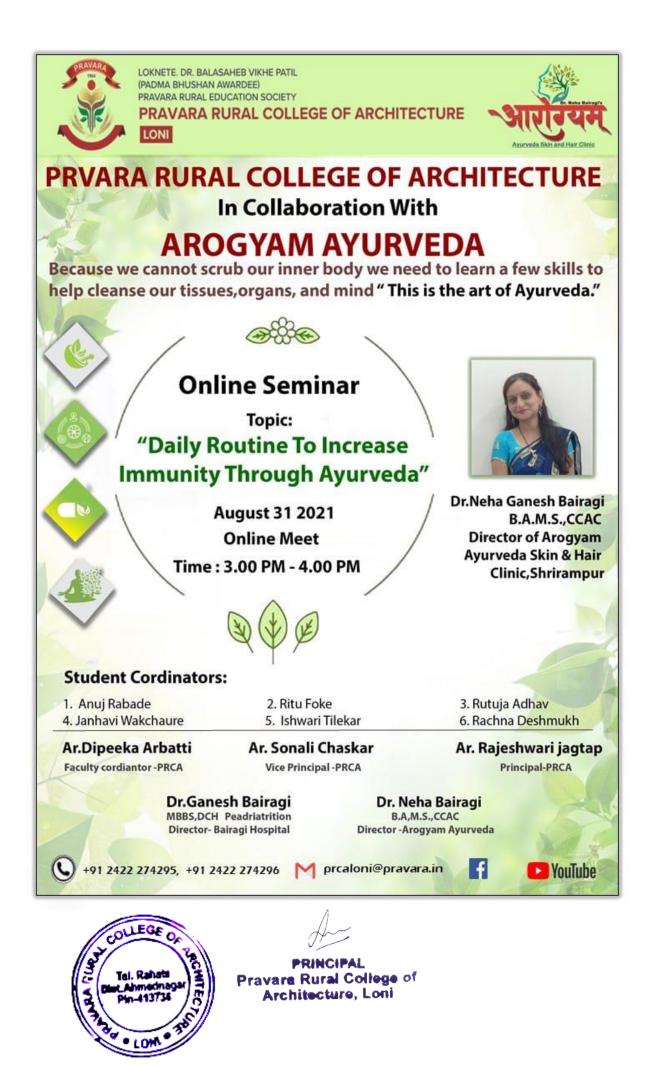

College staff awarding badges to the student's secretary members

College staff awarding badges to the student's secretary members

LOKNETE. DR. BALASAHEB VIKHE PATIL (PADMA BHUSHAN AWARDEE) PRAVARA RURAL EDUCATION SOCIETY