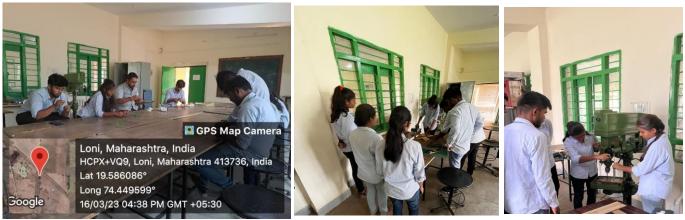

#### Girls and boy's equal participation and using equipment's in hands-on workshops

Hands-on workshops that are part of our academic conduct requires a lot of skills in terms of welding, drilling, cutting of heavy materials etc. which is equally used by girl students. College encouraging both male and female students to participate equally in these workshops is essential for promoting gender equality and fostering an inclusive learning environment by provides equal training opportunities and support to all students, regardless of their gender. All students have access to the necessary resources and guidance to develop their skills in these areas.

Students using a cutting machine for their model making

Students using a cutter for their model making

Sadatpur Road, LoniKd., Tal.: Rahata, Dist.: Ahmednagar 413 736, (M.S.) Phone:02422)274295 Email Id: principal.prcarchloni@pravara.in Web: www.pravara.in Affiliated to Savitribai Phule Pune University, Pune Id No. PU/AN/ARCH/51/1996 & Council of Architecture, New Delhi