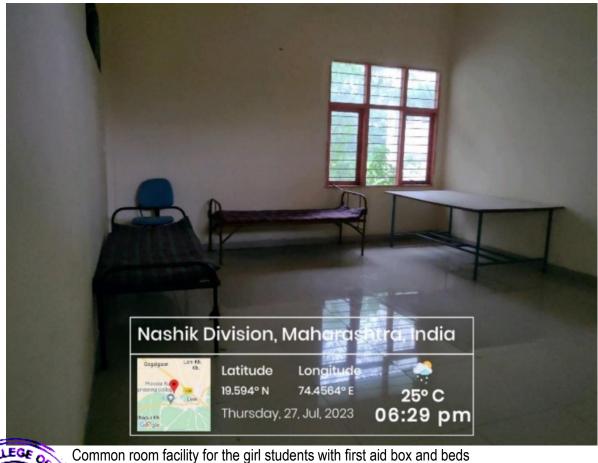

#### Index of Documents

| Sr.no      | Contents (Documents)                                                            |
|------------|---------------------------------------------------------------------------------|
| 1.         | Girls and boys using equipment's in hands-on workshops                          |
| 2.         | Street play at social gathering places on gender awareness and about gender     |
| <i>L</i> . | issues                                                                          |
| 3.         | Sports and cultural events promote equal participation from girl students       |
| 4.         | College student's secretary showing women's leadership and representation in    |
|            | decision-making roles                                                           |
| 5.         | Grievance Committees (2018-19)                                                  |
| 6.         | Grievance Committees (2019-22)                                                  |
| 7.         | Grievance Committees (2022-23)                                                  |
| 8.         | The gradation project that final year students choose are sometimes inspired by |
|            | gender sensitization. For example, Woman impairment center                      |
| 9.         | Placement details of last year showing encouragement of both girls' and boys'   |
|            | students of better job opportunities                                            |
| Facilities | for women in campus                                                             |
| 10.        | Girl's hostel                                                                   |
| 11.        | Facility provides at girl's hostel                                              |
| 12.        | Compound wall                                                                   |
| 13.        | Watchman cabin at the entrance of the college                                   |
| 14.        | CCTV camera are placed at entrance of the college                               |
| 15.        | CCTV cameras are placed at common passages                                      |
| 16.        | CCTV cameras are placed at passages and outside the classroom                   |
| 17.        | Common room for girls' students                                                 |
| 18.        | Common room facility for the girl students with first aid box and beds          |
| 19.        | Separate toilets facility for ladies' staff and girl's                          |
| 20.        | Girl's toilets for girls' students                                              |
| 21.        | Sanitary Napkin Vending Machine at girl's toilets                               |