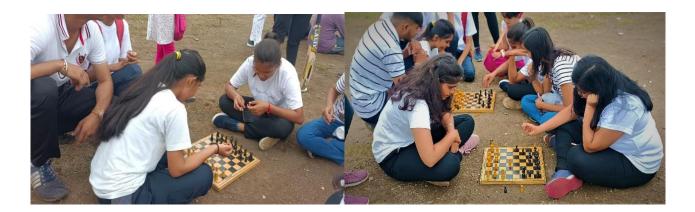

On the occasion of 26th Jan college organized "Sangram" 2023, students playing volleyball where teams are composed of both Girl's and boy's participants