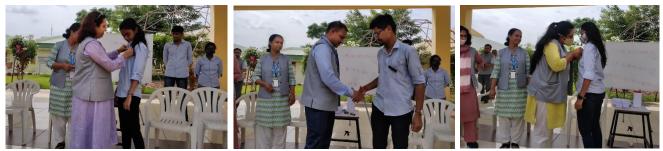

Sports and cultural events promote equal participation from girl students

On the occasion of Ganesh Festival college organized sports activities like mixed-gender tug of war competition where teams are composed of both Girl's and boy's participants. While traditional sports like tug of war may have been historically perceived as predominantly male-oriented. This not only showcases that both genders can compete together but also highlights the importance of teamwork and communication across students.

Tug of war competition

students playing carrom board where teams are composed of both Girl's and boy's participants

Students playing crickets where teams are composed of both Girl's and boy's participants