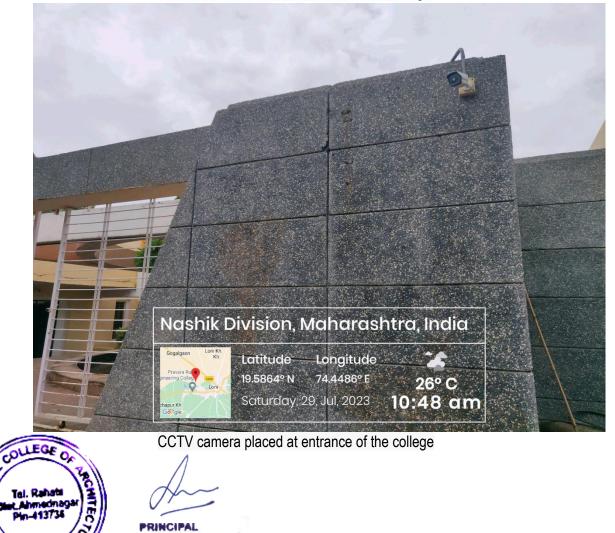

#### Index of Documents

| Sr.no      | Contents (Documents)                                                            |
|------------|---------------------------------------------------------------------------------|
| 1.         | Girls and boys using equipment's in hands-on workshops                          |
| 2.         | Street play at social gathering places on gender awareness and about gender     |
| <i>L</i> . | issues                                                                          |
| 3.         | Sports and cultural events promote equal participation from girl students       |
| 4.         | College student's secretary showing women's leadership and representation in    |
|            | decision-making roles                                                           |
| 5.         | Grievance Committees (2018-19)                                                  |
| 6.         | Grievance Committees (2019-22)                                                  |
| 7.         | Grievance Committees (2022-23)                                                  |
| 8.         | The gradation project that final year students choose are sometimes inspired by |
|            | gender sensitization. For example, Woman impairment center                      |
| 9.         | Placement details of last year showing encouragement of both girls' and boys'   |
|            | students of better job opportunities                                            |
| Facilities | for women in campus                                                             |
| 10.        | Girl's hostel                                                                   |
| 11.        | Facility provides at girl's hostel                                              |
| 12.        | Compound wall                                                                   |
| 13.        | Watchman cabin at the entrance of the college                                   |
| 14.        | CCTV camera are placed at entrance of the college                               |
| 15.        | CCTV cameras are placed at common passages                                      |
| 16.        | CCTV cameras are placed at passages and outside the classroom                   |
| 17.        | Common room for girls' students                                                 |
| 18.        | Common room facility for the girl students with first aid box and beds          |
| 19.        | Separate toilets facility for ladies' staff and girl's                          |
| 20.        | Girl's toilets for girls' students                                              |
| 21.        | Sanitary Napkin Vending Machine at girl's toilets                               |