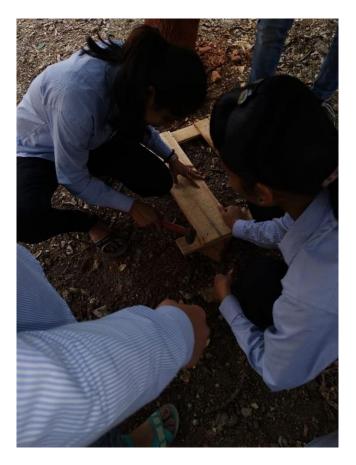

Girls' students' equally participating and doing activities like cutting, hammering, drilling worked during festival decoration activity

Girls' students participate equally in festival decoration activities and model-making activities