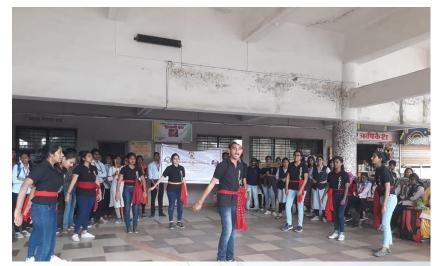

#### Street play of gender awareness and about gender issue

Students playing streets play activity on sensational topics like the Dowry system, save girl child, Girl's child marriage which promote gender equality at social gathering spaces.

Student playing street play at Loni bus stand on women empowerment

Student playing street play at Loni bajartal on Gender Equality

Student playing street play at Loni bajartal on Gender Equality

PRINCIPAL ravara Rural College of Architecture, Loni