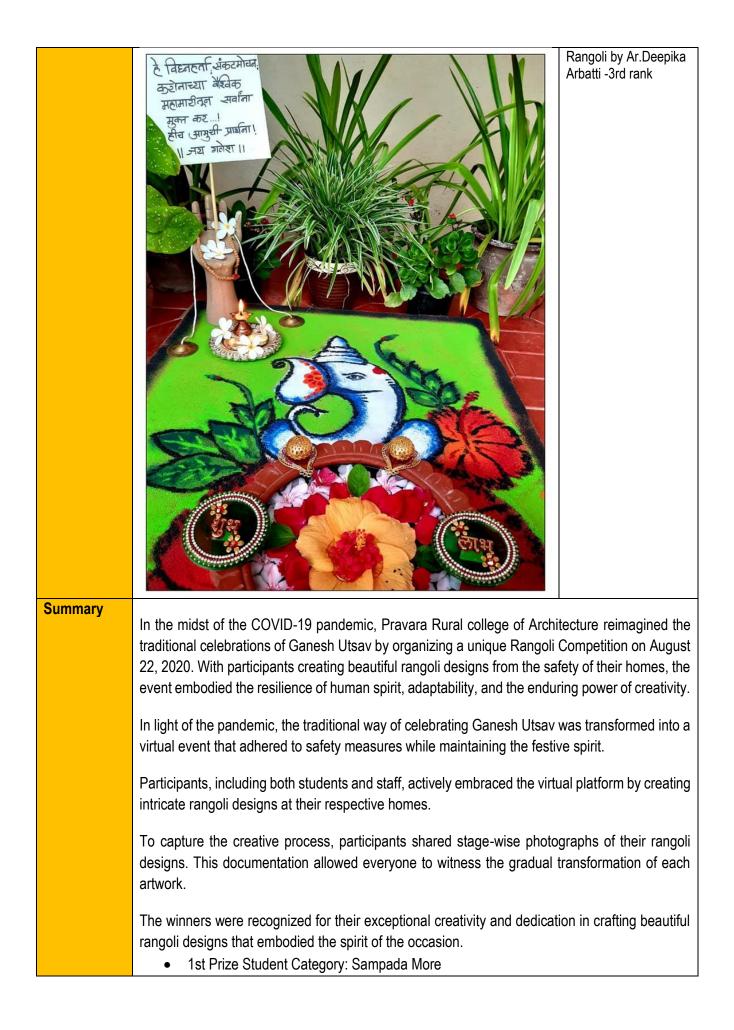

There are 7 girls and 4 boys in college students secretary which include heads that is Nasa secretary, Media secretary, Cultural secretary, Sports secretary, Study tour, Exhibition, Treasurer, Maxine and Workshop secretary. Students committee represents every event in college through which girls get opportunities for leadership