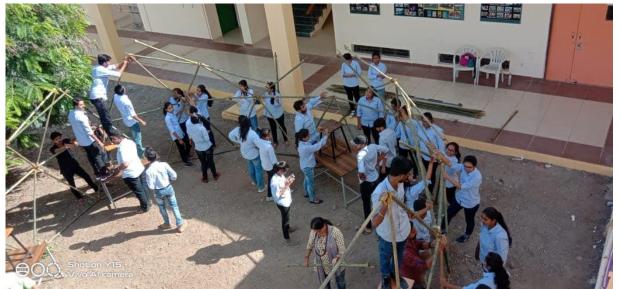

Hands-on Bamboo workshop where teams are composed of both Girl's and boy's participants

Students are doing bamboo cutting activity

Participation of students during hands-on Bamboo workshop

PRINCIPAL Pravara Rural College of Architecture, Loni