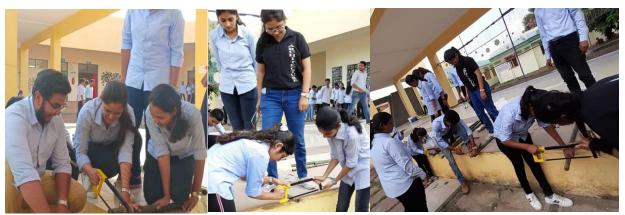

Hands-on Bamboo workshop where teams are composed of both Girl's and boy's participants

Students are doing bamboo cutting activity

Participation of students during hands-on Bamboo workshop

PRINCIPAL Pravara Rural College of Architecture, Loni