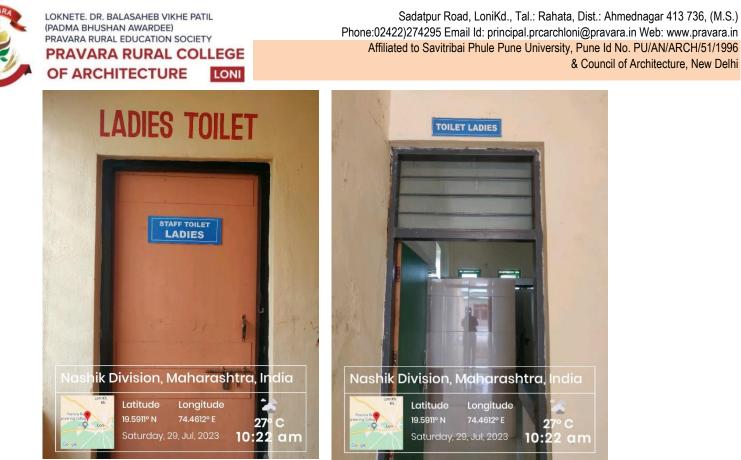

#### Index of Documents

| Sr.no      | Contents (Documents)                                                            |
|------------|---------------------------------------------------------------------------------|
| 1.         | Girls and boys using equipment's in hands-on workshops                          |
| 2.         | Street play at social gathering places on gender awareness and about gender     |
| <i>L</i> . | issues                                                                          |
| 3.         | Sports and cultural events promote equal participation from girl students       |
| 4.         | College student's secretary showing women's leadership and representation in    |
|            | decision-making roles                                                           |
| 5.         | Grievance Committees (2018-19)                                                  |
| 6.         | Grievance Committees (2019-22)                                                  |
| 7.         | Grievance Committees (2022-23)                                                  |
| 8.         | The gradation project that final year students choose are sometimes inspired by |
|            | gender sensitization. For example, Woman impairment center                      |
| 9.         | Placement details of last year showing encouragement of both girls' and boys'   |
|            | students of better job opportunities                                            |
| Facilities | for women in campus                                                             |
| 10.        | Girl's hostel                                                                   |
| 11.        | Facility provides at girl's hostel                                              |
| 12.        | Compound wall                                                                   |
| 13.        | Watchman cabin at the entrance of the college                                   |
| 14.        | CCTV camera are placed at entrance of the college                               |
| 15.        | CCTV cameras are placed at common passages                                      |
| 16.        | CCTV cameras are placed at passages and outside the classroom                   |
| 17.        | Common room for girls' students                                                 |
| 18.        | Common room facility for the girl students with first aid box and beds          |
| 19.        | Separate toilets facility for ladies' staff and girl's                          |
| 20.        | Girl's toilets for girls' students                                              |
| 21.        | Sanitary Napkin Vending Machine at girl's toilets                               |