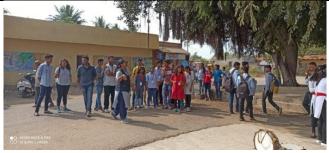

Sports and cultural events promote equal participation from girl students

On the occasion of Ganesh Festival college organized sports activities like mixed-gender tug of war competition where teams are composed of both Girl's and boy's participants. While traditional sports like tug of war may have been historically perceived as predominantly male-oriented. This not only showcases that both genders can compete together but also highlights the importance of teamwork and communication across students.

Tug of war competition

students playing carrom board where teams are composed of both Girl's and boy's participants

Students playing crickets where teams are composed of both Girl's and boy's participants