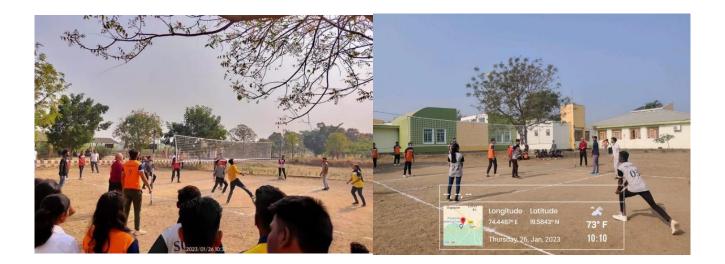

Tug of war competition

students playing carrom board where teams are composed of both Girl's and boy's participants

Students playing crickets where teams are composed of both Girl's and boy's participants