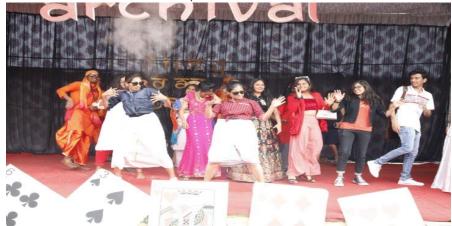

Sports and cultural events promote equal participation from girl students

On the occasion of Ganesh Festival college organized sports activities like mixed-gender tug of war competition where teams are composed of both Girl's and boy's participants. While traditional sports like tug of war may have been historically perceived as predominantly male-oriented. This not only showcases that both genders can compete together but also highlights the importance of teamwork and communication across students.

Tug of war competition

students playing carrom board where teams are composed of both Girl's and boy's participants

Students playing crickets where teams are composed of both Girl's and boy's participants