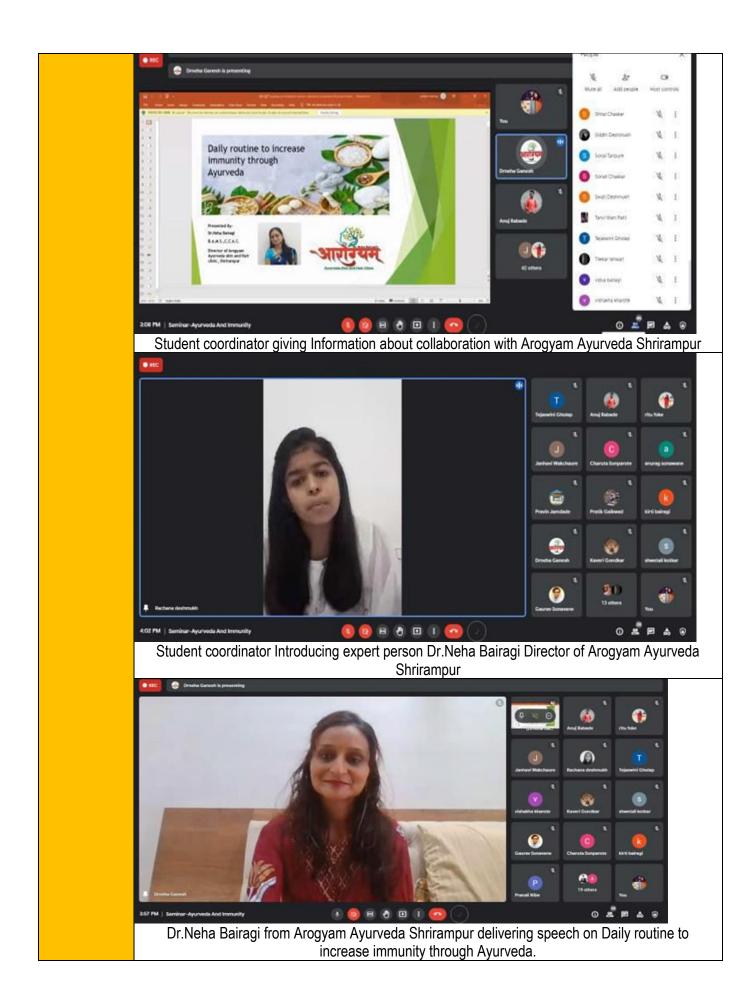

College staff awarding badges to the student's secretary members

College staff awarding badges to the student's secretary members

LOKNETE. DR. BALASAHEB VIKHE PATIL (PADMA BHUSHAN AWARDEE) PRAVARA RURAL EDUCATION SOCIETY