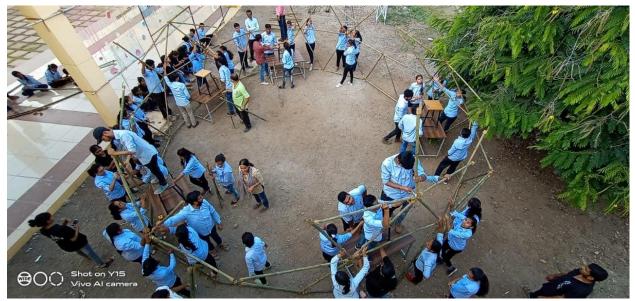

Hands-on Bamboo workshop where teams are composed of both Girl's and boy's participants

Students are doing bamboo cutting activity

Participation of students during hands-on Bamboo workshop

PRINCIPAL Pravara Rural College of Architecture, Loni