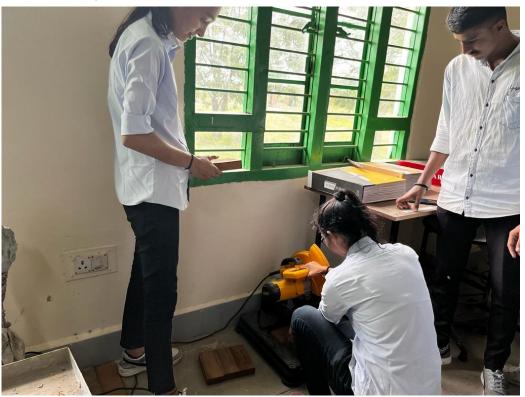

#### Girls and boy's equal participation and using equipment's in hands-on workshops

Hands-on workshops that are part of our academic conduct requires a lot of skills in terms of welding, drilling, cutting of heavy materials etc. which is equally used by girl students. College encouraging both male and female students to participate equally in these workshops is essential for promoting gender equality and fostering an inclusive learning environment by provides equal training opportunities and support to all students, regardless of their gender. All students have access to the necessary resources and guidance to develop their skills in these areas.

Students using a cutting machine for their model making

Students using a cutter for their model making

Sadatpur Road, LoniKd., Tal.: Rahata, Dist.: Ahmednagar 413 736, (M.S.) Phone:02422)274295 Email Id: principal.prcarchloni@pravara.in Web: www.pravara.in Affiliated to Savitribai Phule Pune University, Pune Id No. PU/AN/ARCH/51/1996 & Council of Architecture, New Delhi