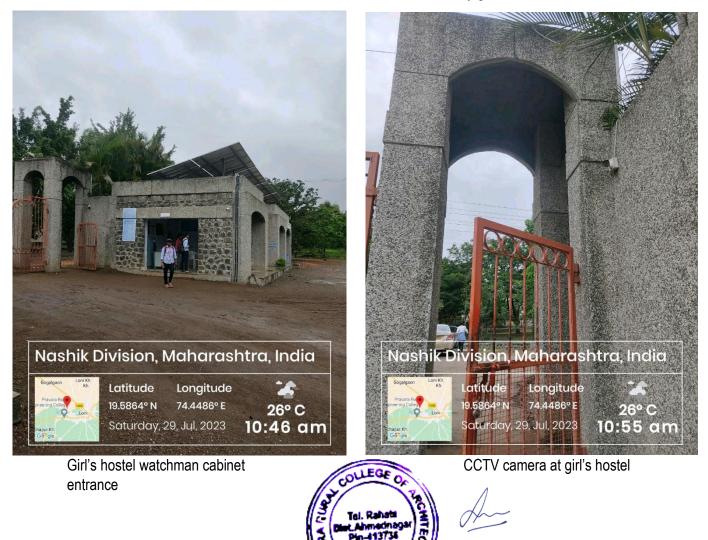

#### Index of Documents

| Sr.no      | Contents (Documents)                                                            |
|------------|---------------------------------------------------------------------------------|
| 1.         | Girls and boys using equipment's in hands-on workshops                          |
| 2.         | Street play at social gathering places on gender awareness and about gender     |
| <i>L</i> . | issues                                                                          |
| 3.         | Sports and cultural events promote equal participation from girl students       |
| 4.         | College student's secretary showing women's leadership and representation in    |
|            | decision-making roles                                                           |
| 5.         | Grievance Committees (2018-19)                                                  |
| 6.         | Grievance Committees (2019-22)                                                  |
| 7.         | Grievance Committees (2022-23)                                                  |
| 8.         | The gradation project that final year students choose are sometimes inspired by |
|            | gender sensitization. For example, Woman impairment center                      |
| 9.         | Placement details of last year showing encouragement of both girls' and boys'   |
|            | students of better job opportunities                                            |
| Facilities | for women in campus                                                             |
| 10.        | Girl's hostel                                                                   |
| 11.        | Facility provides at girl's hostel                                              |
| 12.        | Compound wall                                                                   |
| 13.        | Watchman cabin at the entrance of the college                                   |
| 14.        | CCTV camera are placed at entrance of the college                               |
| 15.        | CCTV cameras are placed at common passages                                      |
| 16.        | CCTV cameras are placed at passages and outside the classroom                   |
| 17.        | Common room for girls' students                                                 |
| 18.        | Common room facility for the girl students with first aid box and beds          |
| 19.        | Separate toilets facility for ladies' staff and girl's                          |
| 20.        | Girl's toilets for girls' students                                              |
| 21.        | Sanitary Napkin Vending Machine at girl's toilets                               |