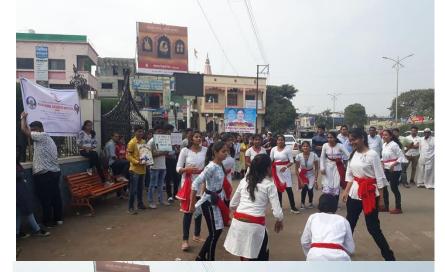

#### Street play of gender awareness and about gender issue

Students playing streets play activity on sensational topics like the Dowry system, save girl child, Girl's child marriage which promote gender equality at social gathering spaces.

Student playing street play at Loni bus stand on women empowerment

Student playing street play at Loni bajartal on Gender Equality

Student playing street play at Loni bajartal on Gender Equality

PRINCIPAL ravara Rural College of Architecture, Loni