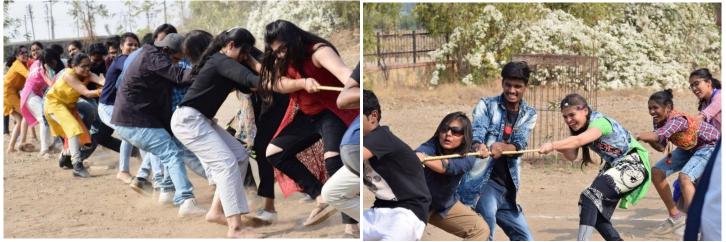

Sports and cultural events promote equal participation from girl students

On the occasion of Ganesh Festival college organized sports activities like mixed-gender tug of war competition where teams are composed of both Girl's and boy's participants. While traditional sports like tug of war may have been historically perceived as predominantly male-oriented. This not only showcases that both genders can compete together but also highlights the importance of teamwork and communication across students.

Tug of war competition

students playing carrom board where teams are composed of both Girl's and boy's participants

Students playing crickets where teams are composed of both Girl's and boy's participants