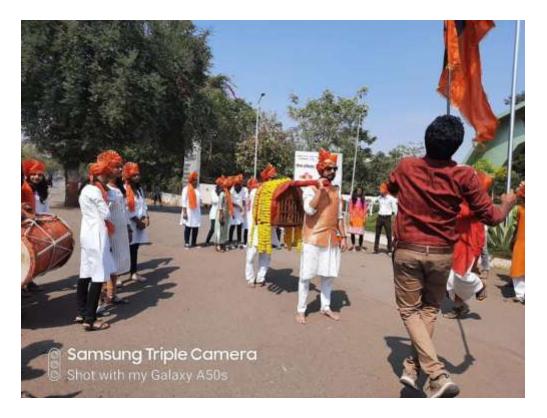

#### **Objective:**

Celebrate the Birth anniversary of the grate king chatrapati Shivaji Maharaj. Remember his thoughts and teachings about our country and people. Make students try to follow at least one of the chatrapatis foot step.

# <u>Report</u>

| 2019-20                 | Shivjayanti Celebration                                                                                                                                                                                                         |  |  |
|-------------------------|---------------------------------------------------------------------------------------------------------------------------------------------------------------------------------------------------------------------------------|--|--|
| Guest:                  | Ar. Rajeshwari Jagtap                                                                                                                                                                                                           |  |  |
| Post, organization      | Principal, PRCA, Loni                                                                                                                                                                                                           |  |  |
| Aim:                    | To conduct Shivjayanti Celebration at PRCA, Loni                                                                                                                                                                                |  |  |
| Objectives of Workshop: | Celebrate the Birth anniversary of the grate king chatrapati Shivaji<br>Maharaj. Remember his thoughts and teachings about our country and<br>people. Make students try to follow at least one of the chatrapatis foot<br>step. |  |  |
| Day & Date              | 2/19/2020                                                                                                                                                                                                                       |  |  |
| Duration:               | 1 day                                                                                                                                                                                                                           |  |  |
| Coordinator             | Ar. Kapil burhade                                                                                                                                                                                                               |  |  |
| No. of Attendees        | 25                                                                                                                                                                                                                              |  |  |

#### Summary:

On February 19, 2020, PRCA, Loni celebrated Shivjayanti as part of the academic year 2019-20. The one-day event was dedicated to commemorating the birth anniversary of the great king, Chatrapati Shivaji Maharaj. The objective of the celebration was to remember his thoughts and teachings about our country and its people. Students were encouraged to learn from his principles and try to follow at least one of his footsteps.

Our Principal Ar. Rajeshwari Jagtap, a guest graced the occasion and shared her valuable insights on the life and legacy of Chatrapati Shivaji Maharaj. The event was coordinated by Ar. Kapil Burhade, who ensured its successful execution.

A total of 25 students were present at the Shivjayanti Celebration, making it a day filled with reverence and inspiration as they honored the great

Raiserani

PRINCIPAL Pravars Rural College of Architecture, Loni