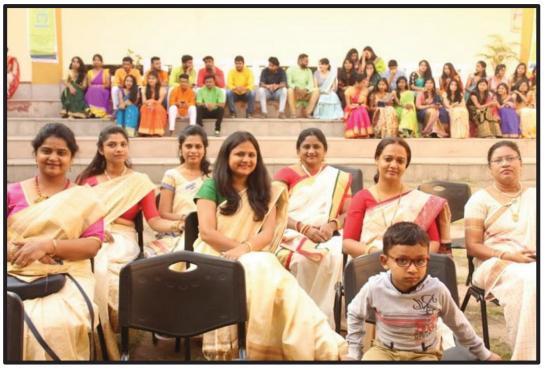

We concluded the festivities on 11/01/2020 with a Gathering and a Cultural Night. Our Principal, Rajeshwari Jagtap provided robust supervision over the course of the events. We were honored to have CEO Ashok Kolhe Sir as our chief guest and Bharat Ghogare Sir as Program Chairperson. Their encouraging words added a positive note to the conclusion of the events.

TRADITIONAL DAY CELEBRATION

TRADITIONAL DAY CELEBRATION

FANCY DRESS COMPETITION

FANCY DRESS COMPETITION

SINGING COMPETITION

INSTALLATION PREPARATION FOR CULTURAL WEEK CELEBRATION

CULTURALS CELEBRATION

CULTURAL NIGHT CELEBRATION