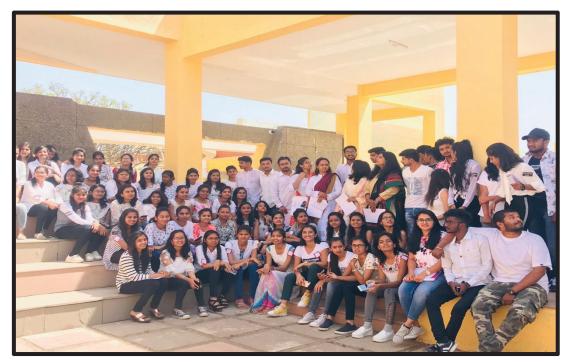

### Report (2019-20)

The vibrant week from 09/01/2020 to 11/01/2020 was dedicated to cultural and sports events.

On 09/01/2020, we started with a Musical Chair Competition, a Carrom Competition and a Tug of War, demonstrating both the athletic prowess and teambuilding ability of our students. These events were capably coordinated by the Teacher Sports Coordinator, Ar. Shrikant Nikam aided by Student Sports Coordinator, Ashok Chepte.

The following day, 10/01/2020, was dedicated to cultural events, namely a Traditional Day Celebration and a Fancy Dress Competition. Students dressed in colorful traditional outfits and imaginative costumes, signifying the rich cultural heritage we value. The events were expertly managed by the Teacher Cultural Coordinator, Ar. Dipeeka Arbatti and Student Cultural Coordinator, Dimple Patel.

We concluded the festivities on 11/01/2020 with a Gathering and a Cultural Night. Our Principal, Rajeshwari Jagtap provided robust supervision over the course of the events. We were honored to have CEO Ashok Kolhe Sir as our chief guest and Bharat Ghogare Sir as Program Chairperson. Their encouraging words added a positive note to the conclusion of the events.

Looking back, the week provided an excellent platform for all participants to demonstrate their talents, indulge in their interests, and foster a sense of community.

MUSICAL CHAIR COMPETITION

CARROM COMPETITION