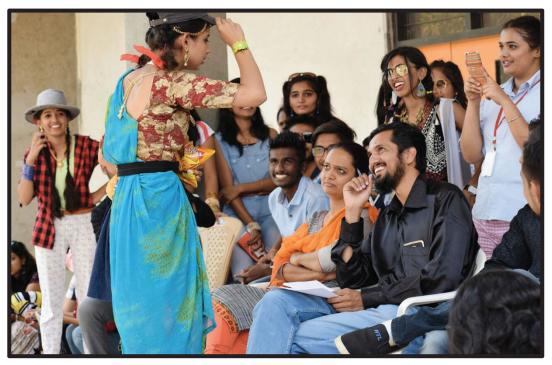

The following day, 10/01/2020, was dedicated to cultural events, namely a Traditional Day Celebration and a Fancy Dress Competition. Students dressed in colorful traditional outfits and imaginative costumes, signifying the rich cultural heritage we value. The events were expertly managed by the Teacher Cultural Coordinator, Ar. Dipeeka Arbatti and Student Cultural Coordinator, Dimple Patel.

TRADITIONAL DAY CELEBRATION

TRADITIONAL DAY CELEBRATION

FANCY DRESS COMPETITION

FANCY DRESS COMPETITION

SINGING COMPETITION

INSTALLATION PREPARATION FOR CULTURAL WEEK CELEBRATION

CULTURALS CELEBRATION

CULTURAL NIGHT CELEBRATION