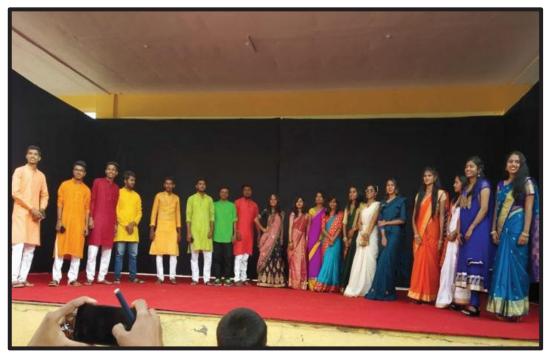

The following day, 10/01/2020, was dedicated to cultural events, namely a Traditional Day Celebration and a Fancy Dress Competition. Students dressed in colorful traditional outfits and imaginative costumes, signifying the rich cultural heritage we value. The events were expertly managed by the Teacher Cultural Coordinator, Ar. Dipeeka Arbatti and Student Cultural Coordinator, Dimple Patel.

TRADITIONAL DAY CELEBRATION

TRADITIONAL DAY CELEBRATION

FANCY DRESS COMPETITION

FANCY DRESS COMPETITION

SINGING COMPETITION

INSTALLATION PREPARATION FOR CULTURAL WEEK CELEBRATION

CULTURALS CELEBRATION

CULTURAL NIGHT CELEBRATION