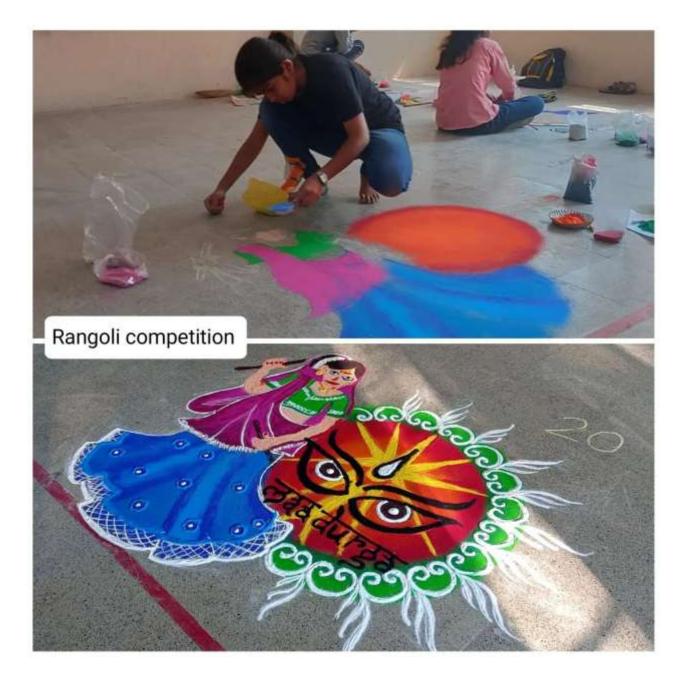

## **Report**

| 2019-20                 | Navaratri Rangoli Competition                                           |
|-------------------------|-------------------------------------------------------------------------|
| Guest:                  | Ar. Rajeshwari Jagtap                                                   |
| Post, organization      | Principal, PRCA, Loni                                                   |
| Aim:                    | To conduct Navaratri Rangoli Competition at PRCA, Loni                  |
|                         | encourage the rangoli skills of students.celebrate navaratri festival.  |
| Objectives of Workshop: | Encourage students creativity. Make students think of different mediums |
|                         | of Art                                                                  |
| Day & Date              | 9/30/2019                                                               |
| Duration:               | 1 day                                                                   |
| Coordinator             | Ar. Kapil burhade                                                       |
| No. of Attendees        | 8                                                                       |

#### Summary:

On September 30, 2019, PRCA, Loni organized a Navaratri Rangoli Competition as part of the academic year 2019-20. The one-day event aimed to encourage the rangoli skills of students and celebrate the Navaratri festival. The objective was to inspire creativity among the participants and encourage them to think beyond traditional mediums of art.

Our Principal Ar. Rajeshwari Jagtap, a guest graced the occasion and provided valuable insights on rangoli art. The event was coordinated by Ar. Kapil Burhade, who ensured its smooth execution.

A total of 8 students participated in the competition, showcasing their artistic talents through vibrant and intricate rangoli designs. The winner of the competition was Pranjal Karnavat, whose exceptional creativity and skill stood out among the participants. The Navaratri Rangoli Competition at PRCA, Loni was a delightful celebration of artistry and cultural festivities.