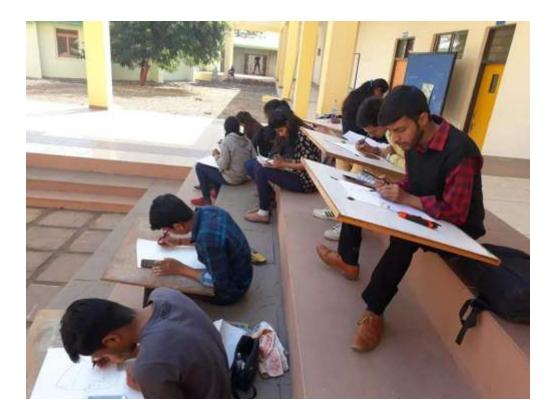

### Portait Drawing competition

| Year    | Events               | Sr. No                 | Students name            |
|---------|----------------------|------------------------|--------------------------|
|         |                      | 1                      | Deshmukh sai anantrao    |
|         |                      | 2                      | Dighe samruddhi sahebrao |
|         |                      | 3                      | Gawande aishwarya gulab  |
|         |                      | 4                      | Gilda gaurav dilipji     |
|         |                      | 5                      | Jain pooja mahavir       |
|         | Portait drawing (dr. | 6                      | Kale deshana surykant    |
| 2019-20 | U N                  | 7                      | Kale pranjal ganesh      |
|         |                      | 8                      | Kale snehal prabhakar    |
|         |                      | 9                      | Kanawade sakshi kailas   |
|         |                      | 10                     | Karnawat pranjal manoj   |
|         | 11                   | Katariya shruti sanjay |                          |
|         |                      | 12                     | Kharote vishakha kishor  |
|         |                      | 13                     | Mhaske arati ramesh      |
|         |                      | 14                     | Misal sanket ram         |
|         |                      | 15                     | Mulla moin shahanawaj    |

Our Principal Ar. Rajeshwari Jagtap, a guest graced the occasion and provided valuable insights on portrait drawing. The event was coordinated by Ar. Kapil Burhade, who ensured its smooth execution.

A total of 15 students participated in the competition, showcasing their artistic skills and paying tribute to Dr. Vikhe Patil through their portraits. The winners of the competition were Sayali Baraskar, Pranjal Jagtap, and Shubham Alai, whose exceptional talent stood out among the participants. Additionally, a tree plantation drive was conducted on this occasion, promoting environmental sustainability at PRCA, Loni.

Summary:

On April 10, 2019, PRCA, Loni organized a Portrait Drawing competition as part of the academic year 2019-20. The one-day event was dedicated to remembering the thoughts and achievements of Dr. Balasaheb Vikhe Patil, a renowned figure. The competition also aimed to introduce students to the history of Pravara Rural Education Society.