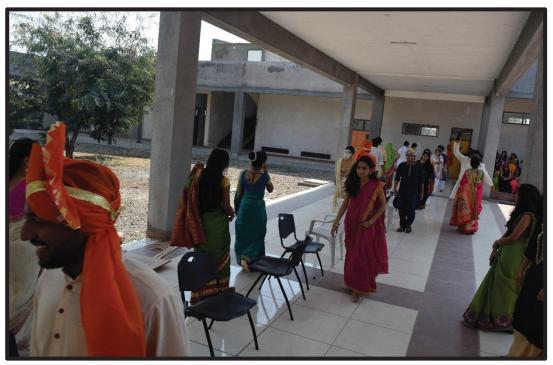

The following day, 10/01/2020, was dedicated to cultural events, namely a Traditional Day Celebration and a Fancy Dress Competition. Students dressed in colorful traditional outfits and imaginative costumes, signifying the rich cultural heritage we value. The events were expertly managed by the Teacher Cultural Coordinator, Ar. Dipeeka Arbatti and Student Cultural Coordinator, Dimple Patel.

TRADITIONAL DAY CELEBRATION

TRADITIONAL DAY CELEBRATION

FANCY DRESS COMPETITION

FANCY DRESS COMPETITION

SINGING COMPETITION

INSTALLATION PREPARATION FOR CULTURAL WEEK CELEBRATION

CULTURALS CELEBRATION

CULTURAL NIGHT CELEBRATION