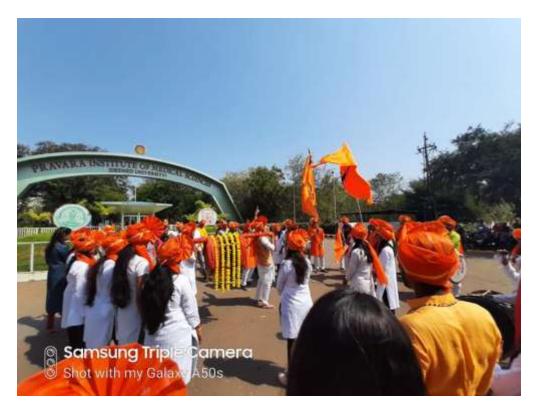

# <u>Report</u>

| 2019-20                 | Shivjayanti Celebration                                                                                                                                                                                                         |  |  |
|-------------------------|---------------------------------------------------------------------------------------------------------------------------------------------------------------------------------------------------------------------------------|--|--|
| Guest:                  | Ar. Rajeshwari Jagtap                                                                                                                                                                                                           |  |  |
| Post, organization      | Principal, PRCA, Loni                                                                                                                                                                                                           |  |  |
| Aim:                    | To conduct Shivjayanti Celebration at PRCA, Loni                                                                                                                                                                                |  |  |
| Objectives of Workshop: | Celebrate the Birth anniversary of the grate king chatrapati Shivaji<br>Maharaj. Remember his thoughts and teachings about our country and<br>people. Make students try to follow at least one of the chatrapatis foot<br>step. |  |  |
| Day & Date              | 2/19/2020                                                                                                                                                                                                                       |  |  |
| Duration:               | 1 day                                                                                                                                                                                                                           |  |  |
| Coordinator             | Ar. Kapil burhade                                                                                                                                                                                                               |  |  |
| No. of Attendees        | 25                                                                                                                                                                                                                              |  |  |

#### Summary:

On February 19, 2020, PRCA, Loni celebrated Shivjayanti as part of the academic year 2019-20. The one-day event was dedicated to commemorating the birth anniversary of the great king, Chatrapati Shivaji Maharaj. The objective of the celebration was to remember his thoughts and teachings about our country and its people. Students were encouraged to learn from his principles and try to follow at least one of his footsteps.

Our Principal Ar. Rajeshwari Jagtap, a guest graced the occasion and shared her valuable insights on the life and legacy of Chatrapati Shivaji Maharaj. The event was coordinated by Ar. Kapil Burhade, who ensured its successful execution.

A total of 25 students were present at the Shivjayanti Celebration, making it a day filled with reverence and inspiration as they honored the great

Raiserani

PRINCIPAL Pravars Rural College of Architecture, Loni