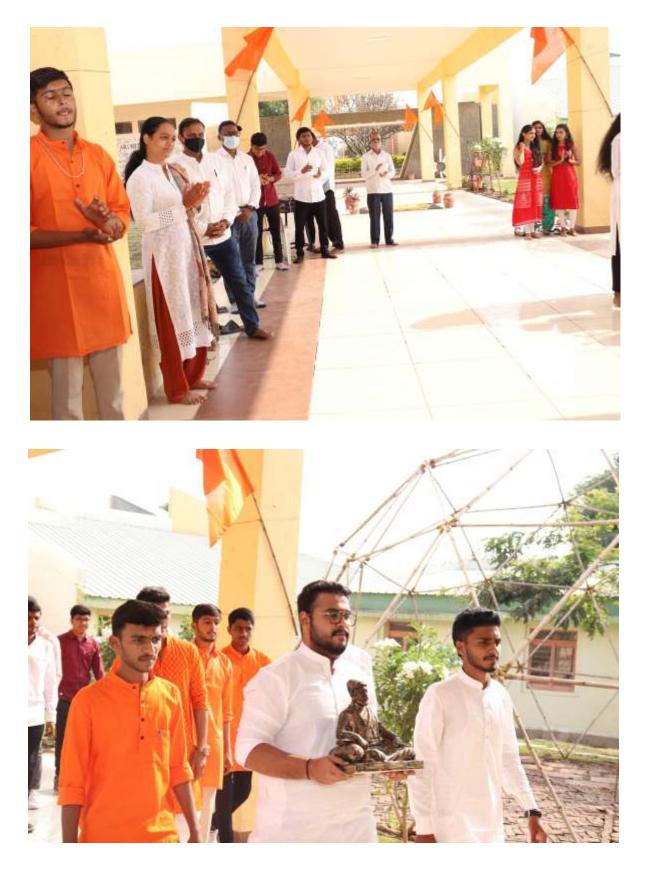

#### **Objective:**

Celebrate the Birth anniversary of the grate king chatrapati Shivaji Maharaj. Remember his thoughts and teachings about our country and people. Make students try to follow at least one of the chatrapatis foot step.

# <u>Report</u>

| 2019-20                 | Shivjayanti Celebration                                                                                                                                                                                                         |  |  |
|-------------------------|---------------------------------------------------------------------------------------------------------------------------------------------------------------------------------------------------------------------------------|--|--|
| Guest:                  | Ar. Rajeshwari Jagtap                                                                                                                                                                                                           |  |  |
| Post, organization      | Principal, PRCA, Loni                                                                                                                                                                                                           |  |  |
| Aim:                    | To conduct Shivjayanti Celebration at PRCA, Loni                                                                                                                                                                                |  |  |
| Objectives of Workshop: | Celebrate the Birth anniversary of the grate king chatrapati Shivaji<br>Maharaj. Remember his thoughts and teachings about our country and<br>people. Make students try to follow at least one of the chatrapatis foot<br>step. |  |  |
| Day & Date              | 2/19/2020                                                                                                                                                                                                                       |  |  |
| Duration:               | 1 day                                                                                                                                                                                                                           |  |  |
| Coordinator             | Ar. Kapil burhade                                                                                                                                                                                                               |  |  |
| No. of Attendees        | 25                                                                                                                                                                                                                              |  |  |

#### Summary:

On February 19, 2020, PRCA, Loni celebrated Shivjayanti as part of the academic year 2019-20. The one-day event was dedicated to commemorating the birth anniversary of the great king, Chatrapati Shivaji Maharaj. The objective of the celebration was to remember his thoughts and teachings about our country and its people. Students were encouraged to learn from his principles and try to follow at least one of his footsteps.

Our Principal Ar. Rajeshwari Jagtap, a guest graced the occasion and shared her valuable insights on the life and legacy of Chatrapati Shivaji Maharaj. The event was coordinated by Ar. Kapil Burhade, who ensured its successful execution.

A total of 25 students were present at the Shivjayanti Celebration, making it a day filled with reverence and inspiration as they honored the great

Raiserani

PRINCIPAL Pravars Rural College of Architecture, Loni