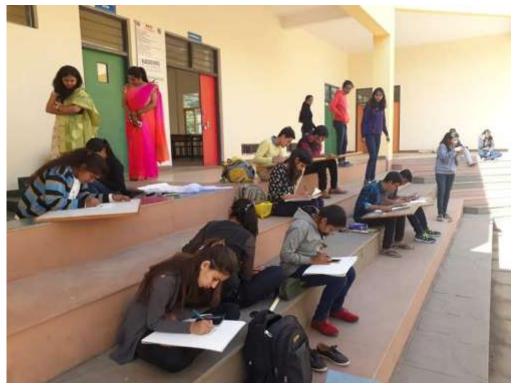

#### Womens Day Celebration

| Year                                    | Events         | Sr. No | Students name              |
|-----------------------------------------|----------------|--------|----------------------------|
|                                         |                | 1      | Bhavsar abhishek arvind    |
|                                         |                | 2      | Chavan mitali ranjeet      |
|                                         |                | 3      | Chepte ashok sudam         |
|                                         |                | 4      | Deshmukh sai anantrao      |
|                                         |                | 5      | Dighe samruddhi sahebrao   |
|                                         |                | 6      | Gawande aishwarya gulab    |
|                                         |                | 7      | Gilda gaurav dilipji       |
|                                         |                | 8      | Jain pooja mahavir         |
|                                         |                | 9      | Kale deshana surykant      |
|                                         |                | 10     | Kale pranjal ganesh        |
|                                         |                | 11     | Kale snehal prabhakar      |
|                                         |                | 12     | Kanawade sakshi kailas     |
|                                         |                | 13     | Karnawat pranjal manoj     |
|                                         |                | 14     | Katariya shruti sanjay     |
|                                         |                | 15     | Kharote vishakha kishor    |
|                                         |                | 16     | Mhaske arati ramesh        |
|                                         |                | 17     | Misal sanket ram           |
|                                         |                | 18     | Mulla moin shahanawaj      |
|                                         |                | 19     | Kale nilesh rajendra       |
|                                         |                | 20     | Nimase vidya anil          |
| 2019-20                                 | Womens day     | 21     | Pandure arti sunil         |
| 2019-20                                 | celebration    | 22     | Pate rutuja atmaram        |
|                                         |                | 23     | Patel dimpal omprakashbhai |
|                                         |                | 24     | Patil jigrasha rajesh      |
|                                         |                | 25     | Patil samruddhi anil       |
|                                         |                | 26     | Pawar mahesh jitendra      |
|                                         |                | 27     | Rajule harshal dilip       |
|                                         |                | 28     | Raut pratikesh uttam       |
|                                         |                | 29     | Shelar krutika mahendra    |
|                                         |                | 30     | Swami yogita rajesh        |
|                                         |                | 31     | Thakur vaibhvi avinash     |
|                                         |                | 32     | Thorat abhishek sambhaji   |
|                                         |                | 33     | Uchil samartha hemant      |
|                                         |                | 34     | Varpe sapana ramdas        |
|                                         |                | 35     | Vikhe akshada vikas        |
|                                         |                | 36     | Waje shruti raghunath      |
|                                         |                | 37     | Wakchaure rutuja balasaheb |
|                                         |                | 38     | Wani tanvi satishchandra   |
|                                         |                | 39     | Gharate ruchita sharad     |
| 1. Janie                                | LIECT.         | 40     | Gholap shubham ashok       |
| سعصامه                                  | St COLLE OF OF | 41     | Gulave anisha babasaheb    |
|                                         | Tal. Rahata    | 42     | Kharmale sakshi ramesh     |
| NCIPAL<br>Iral College of<br>cture Loni | 2              |        |                            |

Our Principal Ar. Rajeshwari Jagtap, graced the occasion and shared her insights on women empowerment. The event was coordinated by Ar. Charuta Sonparote, who ensured its successful execution.

A total of 42 students actively participated in the Women's Day Celebration, making it a day filled with appreciation, empowerment, and discussions about the challenges faced by women around us at PRCA, Loni.

#### Summary:

On March 8, 2019, PRCA, Loni celebrated Women's Day as part of the academic year 2019-20. The one-day event was dedicated to honoring International Women's Day and celebrating women empowerment. The objective of the celebration was to raise awareness about the issues concerning the well-being of women in our society.