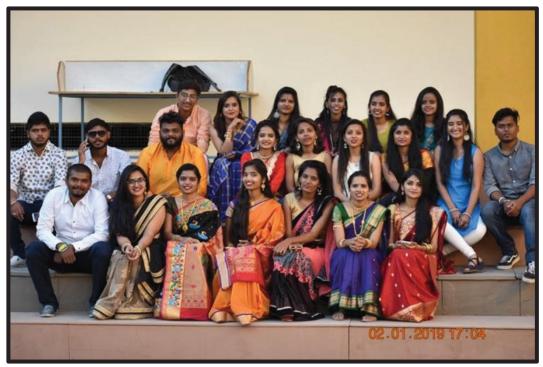

The following day, 10/01/2020, was dedicated to cultural events, namely a Traditional Day Celebration and a Fancy Dress Competition. Students dressed in colorful traditional outfits and imaginative costumes, signifying the rich cultural heritage we value. The events were expertly managed by the Teacher Cultural Coordinator, Ar. Dipeeka Arbatti and Student Cultural Coordinator, Dimple Patel.

TRADITIONAL DAY CELEBRATION

TRADITIONAL DAY CELEBRATION

FANCY DRESS COMPETITION

FANCY DRESS COMPETITION

SINGING COMPETITION

INSTALLATION PREPARATION FOR CULTURAL WEEK CELEBRATION

CULTURALS CELEBRATION

CULTURAL NIGHT CELEBRATION