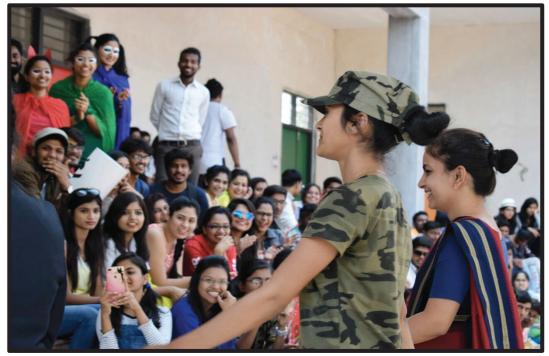

The following day, 10/01/2020, was dedicated to cultural events, namely a Traditional Day Celebration and a Fancy Dress Competition. Students dressed in colorful traditional outfits and imaginative costumes, signifying the rich cultural heritage we value. The events were expertly managed by the Teacher Cultural Coordinator, Ar. Dipeeka Arbatti and Student Cultural Coordinator, Dimple Patel.

TRADITIONAL DAY CELEBRATION

TRADITIONAL DAY CELEBRATION

FANCY DRESS COMPETITION

FANCY DRESS COMPETITION

SINGING COMPETITION

INSTALLATION PREPARATION FOR CULTURAL WEEK CELEBRATION

CULTURALS CELEBRATION

CULTURAL NIGHT CELEBRATION