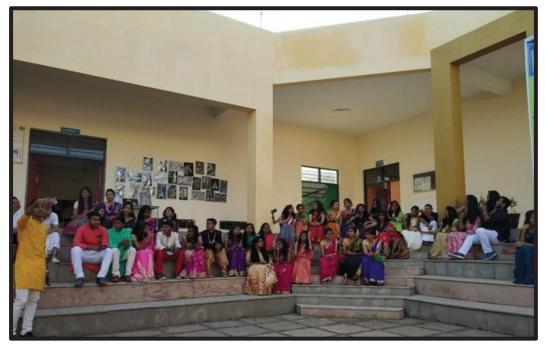

The following day, 10/01/2020, was dedicated to cultural events, namely a Traditional Day Celebration and a Fancy Dress Competition. Students dressed in colorful traditional outfits and imaginative costumes, signifying the rich cultural heritage we value. The events were expertly managed by the Teacher Cultural Coordinator, Ar. Dipeeka Arbatti and Student Cultural Coordinator, Dimple Patel.

TRADITIONAL DAY CELEBRATION

TRADITIONAL DAY CELEBRATION

FANCY DRESS COMPETITION

FANCY DRESS COMPETITION

SINGING COMPETITION

INSTALLATION PREPARATION FOR CULTURAL WEEK CELEBRATION

CULTURALS CELEBRATION

CULTURAL NIGHT CELEBRATION