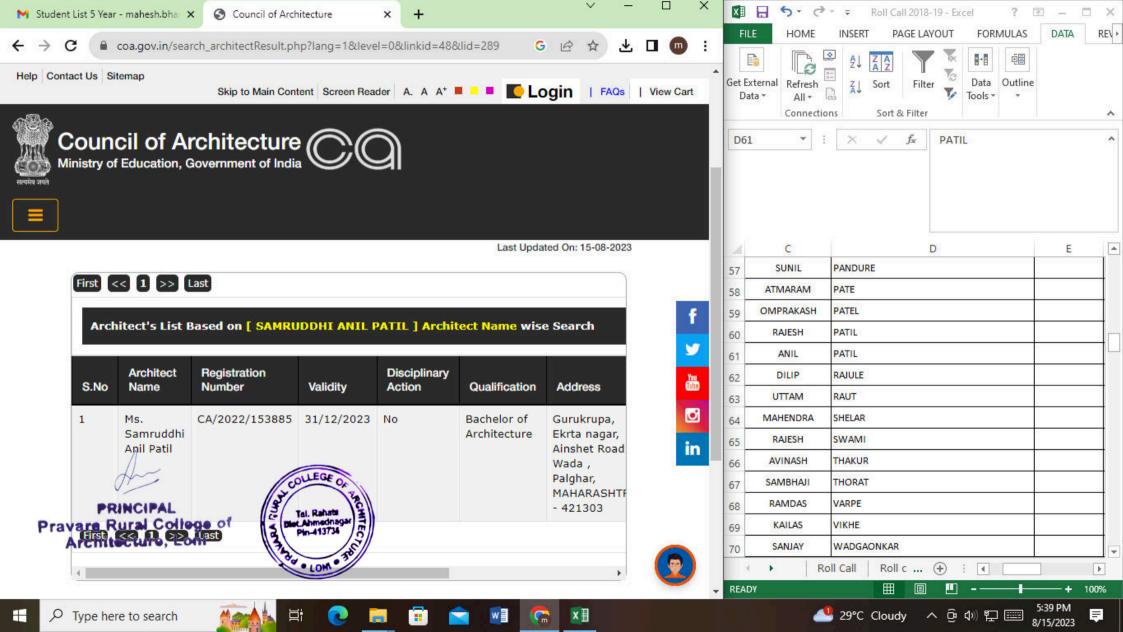

| Year | Name of student who has<br>been Registered as a Self<br>employeed | Program graduated from    | Year of<br>graduati<br>on | Name of the employer with contact details   | Pay package at appointm ent (In INR per annum) |
|------|-------------------------------------------------------------------|---------------------------|---------------------------|---------------------------------------------|------------------------------------------------|
| 2023 | Sai Anantrao Deshmukh                                             | Bachelors of Architecture | 2022                      | Sai Deshmukh Architects,<br>9960232020      | NA                                             |
| 2023 | Rutuja Atmaram Pate                                               | Bachelors of Architecture | 2022                      | Rutuja Pate Architects,<br>8830890425       | NA                                             |
| 2023 | Dimpal Omprakash Patel                                            | Bachelors of Architecture | 2022                      | Dimpal Patel Architects,<br>9021442243      | NA                                             |
| 2023 | Jigrasha Rajesh Patil                                             | Bachelors of Architecture | 2022                      | Jigrasha Patil Architects,<br>9834932056    | NA                                             |
| 2023 | Harshal Dilip Rajule                                              | Bachelors of Architecture | 2022                      | Harshal Rajule Architects,<br>9146436549    | NA                                             |
| 2023 | Yogita Rajesh Swami                                               | Bachelors of Architecture | 2022                      | Yogita Swami Architects,<br>9822552897      | NA                                             |
| 2023 | Ashok Sudam Chepte                                                | Bachelors of Architecture | 2019                      | Ashok Chepte Architects, 7066996932         | NA                                             |
| 2022 | Aishwarya Gulab Gawande                                           | Bachelors of Architecture | 2022                      | Aishwarya Gawande<br>Architects, 7066696551 | NA                                             |
| 2022 | Gaurav Dilipji Gilda                                              | Bachelors of Architecture | 2022                      | Gaurav Gilda Architects,<br>7066696551      | NA                                             |
| 2022 | Samruddhi Anil Patil                                              | Bachelors of Architecture | 2022                      | Samruddhi Patil Architects,<br>8605061421   | NA                                             |
| 2022 | Krutika Mahendra Shelar                                           | Bachelors of Architecture | 2022                      | Krutika Shelar Architects,<br>7768038362    | NA                                             |
| 2022 | Vaibhavi Avinash Thakur                                           | Bachelors of Architecture | 2022                      | Vaibhavi Thakur Architects,<br>9284031904   | NA                                             |
| 2022 | Akshaya Bhikaji Anap                                              | Bachelors of Architecture | 2021                      | Akshaya Anap Architects,<br>9146228533      | NA                                             |
| 2022 | Vaishnavi Hemant Badade                                           | Bachelors of Architecture | 2021                      | Vaishnavi Badade Architects,<br>7588602409  | NA                                             |
| 2022 | Shruti Bharatbhushan<br>Bhagwat                                   | Bachelors of Architecture | 2021                      | Shruti Bhagwat Architects,<br>8087047337    | NA                                             |
| 2022 | Anuja Rajendra Deshmukh                                           | Bachelors of Architecture | 2021                      | Anuja Deshmukh Architects,<br>9503347392    | NA                                             |
| 2022 | Hrutika Ravindra Dharam                                           | Bachelors of Architecture | 2021                      | Hrutika Dharam Architects,<br>7057155922    | NA                                             |
| 2022 | Sailee Sanjay Ghorpade                                            | Bachelors of Architecture | 2021                      | Sailee Ghorpade Architects,<br>9860232902   | NA                                             |
| 2022 | Kajal Prabhakar Jadhav                                            | Bachelors of Architecture | 2021                      | Kajal Jadhav Architects,<br>7887997489      | NA                                             |
| 2022 | Pranjal Sunil Jagtap                                              | Bachelors of Architecture | 2021                      | Pranjal Jagtap Architects,<br>9657578314    | NA                                             |