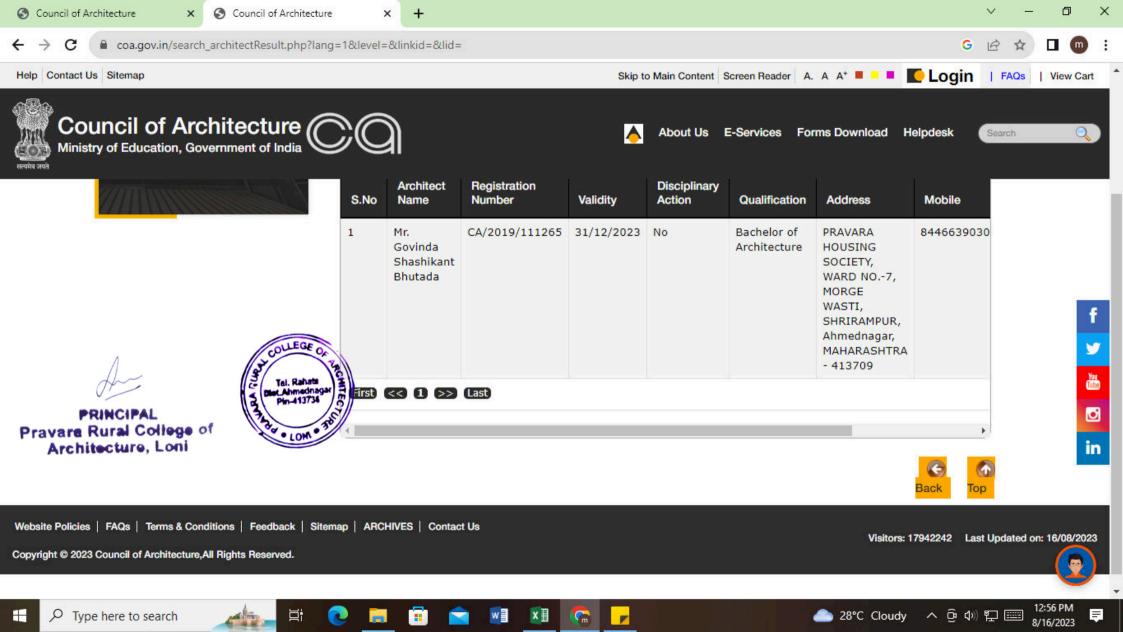

| Year | Name of student who has<br>been Registered as a Self<br>employeed | Program graduated from    | Year of<br>graduati<br>on | Name of the employer with contact details        | Pay package at appointm ent (In INR per annum) |
|------|-------------------------------------------------------------------|---------------------------|---------------------------|--------------------------------------------------|------------------------------------------------|
| 2021 | Pratiksha Rajendra Gugale                                         | Bachelors of Architecture | 2019                      | Pratiksha Gugale Architects,<br>7028700492       | NA                                             |
| 2021 | Bhushan Ashok Phatangare                                          | Bachelors of Architecture | 2019                      | Bhushan Phatangare<br>Architects, 9422810263     | NA                                             |
| 2021 | Snehal Suresh Shinde                                              | Bachelors of Architecture | 2018                      | Snehal Shinde Architects,<br>8796732557          | NA                                             |
| 2020 | Karina Vipin Dang                                                 | Bachelors of Architecture | 2019                      | Karina Dang Architects,<br>9881862248            | NA                                             |
| 2020 | Kedar Shankar Kale                                                | Bachelors of Architecture | 2019                      | Kedar Kale Architects,<br>9890060458             | NA                                             |
| 2020 | Pritam Balasaheb Khatal                                           | Bachelors of Architecture | 2019                      | Pritam Khatal Architects,<br>8888351356          | NA                                             |
| 2020 | Saiprasad Vilas Narawade                                          | Bachelors of Architecture | 2019                      | Saiprasad Narawade<br>Architects, 7020226856     | NA                                             |
| 2020 | Shivani Pradip Pandit                                             | Bachelors of Architecture | 2019                      | Shivani Pandit Architects,<br>7028581335         | NA                                             |
| 2020 | Ninad Vinayak Shete                                               | Bachelors of Architecture | 2019                      | Ninad Shete Architects,<br>9930353484            | NA                                             |
| 2020 | Nikita Gajanan Barde                                              | Bachelors of Architecture | 2018                      | Nikita Barde Architects,<br>8329082512           | NA                                             |
| 2020 | Shraddha Ramesh<br>Dharmadhikari                                  | Bachelors of Architecture | 2018                      | Shraddha Dharmadhikari<br>Architects, 8600769086 | NA                                             |
| 2020 | Mitwa Satyapal Shrivastav                                         | Bachelors of Architecture | 2018                      | Mitwa Shrivastav Architects,<br>7397991354       | NA                                             |
| 2020 | Supriya Ramkant<br>Wandhekar                                      | Bachelors of Architecture | 2018                      | Supriya Wandhekar Architects,<br>9970751096      | NA                                             |
| 2020 | Hiren Laljibhai Senjaliya                                         | Bachelors of Architecture | 2018                      | Hiren Senjaliya Architects,<br>9029497793        | NA                                             |
| 2019 | Ghansham Kailas Badgujar                                          | Bachelors of Architecture | 2019                      | Ghansham Badgujar<br>Architects, 9096754522      | NA                                             |
| 2019 | Govinda Shashikant<br>Bhutada                                     | Bachelors of Architecture | 2019                      | Govinda Bhutada Architects,<br>8446639030        | NA                                             |
| 2019 | Utkarsha Narayan<br>Chaudhari                                     | Bachelors of Architecture | 2019                      | Utkarsha Chaudhari<br>Architects, 9975718173     | NA                                             |
| 2019 | Sanjay Gangaram Jadhav                                            | Bachelors of Architecture | 2019                      | Sanjay Jadhav Architects,<br>8796264853          | NA                                             |
| 2019 | Vaishnavi Ashok Jambike                                           | Bachelors of Architecture | 2019                      | Vaishnavi Jambike Architects,<br>9730927171      | NA                                             |
| 2019 | Simran Salim Junani                                               | Bachelors of Architecture | 2019                      | Simran Junani Architects,<br>8149868748          | NA                                             |