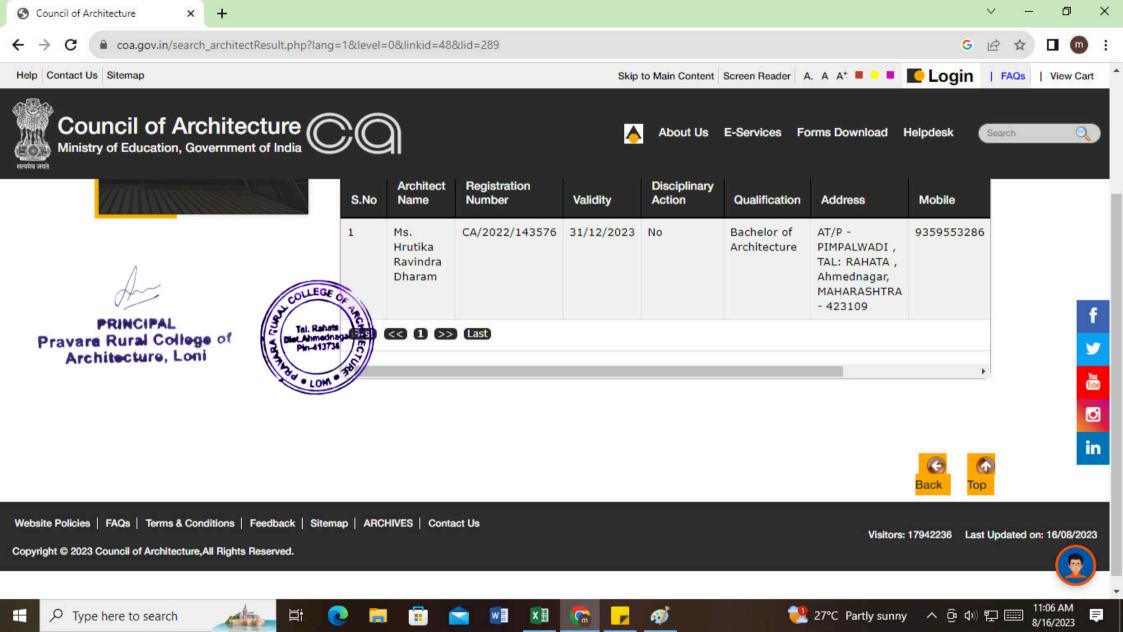

PRINCIPAL
Pravare Rural College of
Architecture, Loni

| Year | Name of student who has<br>been Registered as a Self<br>employeed | Program graduated from    | Year of<br>graduati<br>on | Name of the employer with contact details       | Pay package at appointm ent (In INR per annum) |
|------|-------------------------------------------------------------------|---------------------------|---------------------------|-------------------------------------------------|------------------------------------------------|
| 2022 | Aishwarya Vijay Kale                                              | Bachelors of Architecture | 2021                      | Aishwarya Kale Architects,<br>9764054954        | NA                                             |
| 2022 | Ganesh Sanjay Kautkar                                             | Bachelors of Architecture | 2021                      | Ganesh Kautkar Architects,<br>9657139393        | NA                                             |
| 2022 | Mayur Narendra Patel                                              | Bachelors of Architecture | 2021                      | Mayur Patel Architects,<br>9890779399           | NA                                             |
| 2022 | Disha Jayant Renghe                                               | Bachelors of Architecture | 2021                      | Disha Renghe Architects,<br>7350881105          | NA                                             |
| 2022 | Rutuja Sunil Shirsath                                             | Bachelors of Architecture | 2021                      | Rutuja Shirsath Architects,<br>8237430717       | NA                                             |
| 2022 | Ganesh Manohar Gulve                                              | Bachelors of Architecture | 2020                      | Ganesh Gulve Architects,<br>9420805905          | NA                                             |
| 2022 | Khushbu Pramod Jangada                                            | Bachelors of Architecture | 2020                      | Khushbu Jangada Architects,<br>9604486455       | NA                                             |
| 2022 | Pragati Somnath Kotkar                                            | Bachelors of Architecture | 2020                      | Pragati Kotkar Architects,<br>8669109095        | NA                                             |
| 2022 | Sakshi Ramesh Swami                                               | Bachelors of Architecture | 2020                      | Sakshi Swami Architects,<br>9096816911          | NA                                             |
| 2022 | Saloni Navnath Thorat                                             | Bachelors of Architecture | 2020                      | Saloni Thorat Architects,<br>8308400527         | NA                                             |
| 2022 | Nikhilesh Rambachan<br>Vishwakarma                                | Bachelors of Architecture | 2020                      | Nikhilesh Vishwakarma<br>Architects, 9930490499 | NA                                             |
| 2022 | Priyanka Kailas Birari                                            | Bachelors of Architecture | 2019                      | Priyanka Birari Architects,<br>7758066653       | NA                                             |
| 2022 | Niranjan Uday Khambete                                            | Bachelors of Architecture | 2019                      | Niranjan Khambete Architects,<br>9923708877     | NA                                             |
| 2022 | Sanket Vijay Pund                                                 | Bachelors of Architecture | 2019                      | Sanket Pund Architects,<br>9511156999           | NA                                             |
| 2022 | Payal Ravindra Savale                                             | Bachelors of Architecture | 2019                      | Payal Savale Architects,<br>9766385721          | NA                                             |
| 2022 | Mahendra Bhikaram Jangid                                          | Bachelors of Architecture | 2018                      | Mahendra Jangid Architects,<br>7722036265       | NA                                             |
| 2021 | Varun Santosh Agrawal                                             | Bachelors of Architecture | 2021                      | Varun Agrawal Architects,<br>8830473819         | NA                                             |
| 2021 | Prerna Sandeep Bhoknal                                            | Bachelors of Architecture | 2021                      | Prerna Bhoknal Architects,<br>9579700158        | NA                                             |
| 2021 | Aman Vinod Dawkhare                                               | Bachelors of Architecture | 2021                      | Aman Dawkhare Architects,<br>9730206644         | NA                                             |
| 2021 | Shantanu Suresh Gadge                                             | Bachelors of A chitecture | 2021                      | Shantanu Gadge Architects,<br>9860232902        | NA                                             |