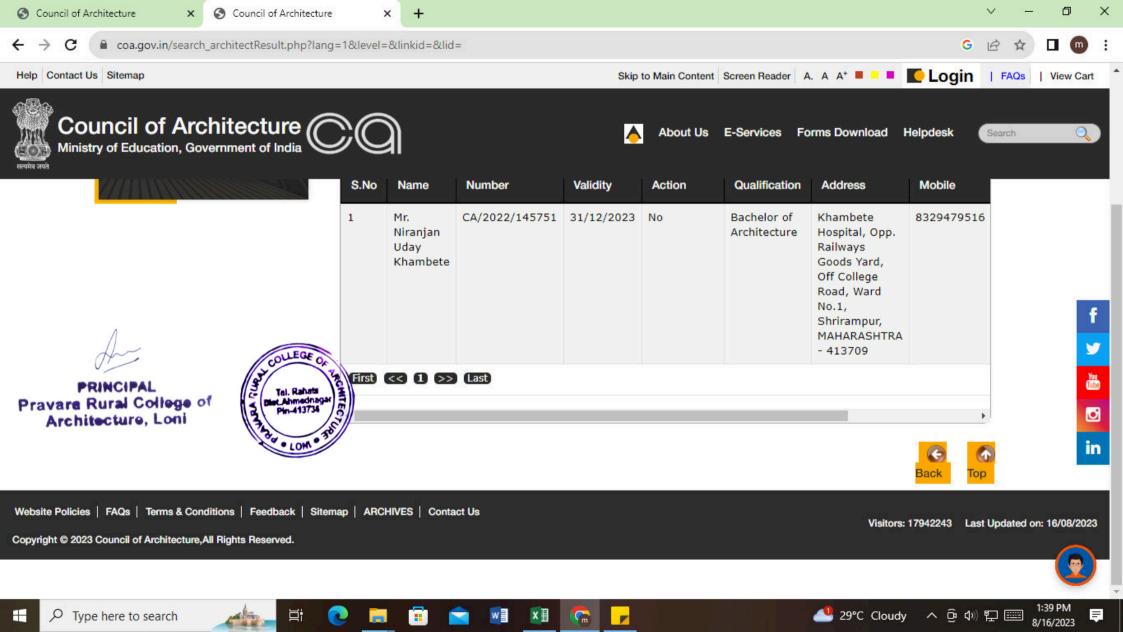

PRINCIPAL
Pravare Rural College of
Architecture, Loni

| Year | Name of student who has<br>been Registered as a Self<br>employeed | Program graduated from    | Year of<br>graduati<br>on | Name of the employer with contact details       | Pay package at appointm ent (In INR per annum) |
|------|-------------------------------------------------------------------|---------------------------|---------------------------|-------------------------------------------------|------------------------------------------------|
| 2022 | Aishwarya Vijay Kale                                              | Bachelors of Architecture | 2021                      | Aishwarya Kale Architects,<br>9764054954        | NA                                             |
| 2022 | Ganesh Sanjay Kautkar                                             | Bachelors of Architecture | 2021                      | Ganesh Kautkar Architects,<br>9657139393        | NA                                             |
| 2022 | Mayur Narendra Patel                                              | Bachelors of Architecture | 2021                      | Mayur Patel Architects,<br>9890779399           | NA                                             |
| 2022 | Disha Jayant Renghe                                               | Bachelors of Architecture | 2021                      | Disha Renghe Architects,<br>7350881105          | NA                                             |
| 2022 | Rutuja Sunil Shirsath                                             | Bachelors of Architecture | 2021                      | Rutuja Shirsath Architects,<br>8237430717       | NA                                             |
| 2022 | Ganesh Manohar Gulve                                              | Bachelors of Architecture | 2020                      | Ganesh Gulve Architects,<br>9420805905          | NA                                             |
| 2022 | Khushbu Pramod Jangada                                            | Bachelors of Architecture | 2020                      | Khushbu Jangada Architects,<br>9604486455       | NA                                             |
| 2022 | Pragati Somnath Kotkar                                            | Bachelors of Architecture | 2020                      | Pragati Kotkar Architects,<br>8669109095        | NA                                             |
| 2022 | Sakshi Ramesh Swami                                               | Bachelors of Architecture | 2020                      | Sakshi Swami Architects,<br>9096816911          | NA                                             |
| 2022 | Saloni Navnath Thorat                                             | Bachelors of Architecture | 2020                      | Saloni Thorat Architects,<br>8308400527         | NA                                             |
| 2022 | Nikhilesh Rambachan<br>Vishwakarma                                | Bachelors of Architecture | 2020                      | Nikhilesh Vishwakarma<br>Architects, 9930490499 | NA                                             |
| 2022 | Priyanka Kailas Birari                                            | Bachelors of Architecture | 2019                      | Priyanka Birari Architects,<br>7758066653       | NA                                             |
| 2022 | Niranjan Uday Khambete                                            | Bachelors of Architecture | 2019                      | Niranjan Khambete Architects,<br>9923708877     | NA                                             |
| 2022 | Sanket Vijay Pund                                                 | Bachelors of Architecture | 2019                      | Sanket Pund Architects,<br>9511156999           | NA                                             |
| 2022 | Payal Ravindra Savale                                             | Bachelors of Architecture | 2019                      | Payal Savale Architects,<br>9766385721          | NA                                             |
| 2022 | Mahendra Bhikaram Jangid                                          | Bachelors of Architecture | 2018                      | Mahendra Jangid Architects,<br>7722036265       | NA                                             |
| 2021 | Varun Santosh Agrawal                                             | Bachelors of Architecture | 2021                      | Varun Agrawal Architects,<br>8830473819         | NA                                             |
| 2021 | Prerna Sandeep Bhoknal                                            | Bachelors of Architecture | 2021                      | Prerna Bhoknal Architects,<br>9579700158        | NA                                             |
| 2021 | Aman Vinod Dawkhare                                               | Bachelors of Architecture | 2021                      | Aman Dawkhare Architects,<br>9730206644         | NA                                             |
| 2021 | Shantanu Suresh Gadge                                             | Bachelors of A chitecture | 2021                      | Shantanu Gadge Architects,<br>9860232902        | NA                                             |