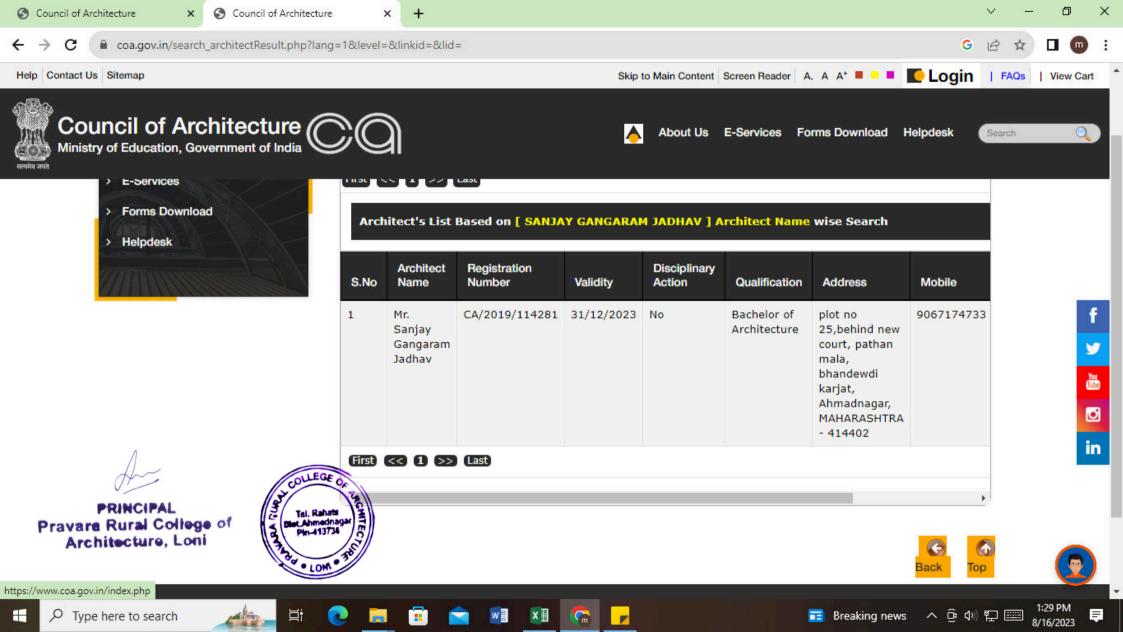

| Year | Name of student who has<br>been Registered as a Self<br>employeed | Program graduated from    | Year of<br>graduati<br>on | Name of the employer with contact details        | Pay package at appointm ent (In INR per annum) |
|------|-------------------------------------------------------------------|---------------------------|---------------------------|--------------------------------------------------|------------------------------------------------|
| 2021 | Pratiksha Rajendra Gugale                                         | Bachelors of Architecture | 2019                      | Pratiksha Gugale Architects,<br>7028700492       | NA                                             |
| 2021 | Bhushan Ashok Phatangare                                          | Bachelors of Architecture | 2019                      | Bhushan Phatangare<br>Architects, 9422810263     | NA                                             |
| 2021 | Snehal Suresh Shinde                                              | Bachelors of Architecture | 2018                      | Snehal Shinde Architects,<br>8796732557          | NA                                             |
| 2020 | Karina Vipin Dang                                                 | Bachelors of Architecture | 2019                      | Karina Dang Architects,<br>9881862248            | NA                                             |
| 2020 | Kedar Shankar Kale                                                | Bachelors of Architecture | 2019                      | Kedar Kale Architects,<br>9890060458             | NA                                             |
| 2020 | Pritam Balasaheb Khatal                                           | Bachelors of Architecture | 2019                      | Pritam Khatal Architects,<br>8888351356          | NA                                             |
| 2020 | Saiprasad Vilas Narawade                                          | Bachelors of Architecture | 2019                      | Saiprasad Narawade<br>Architects, 7020226856     | NA                                             |
| 2020 | Shivani Pradip Pandit                                             | Bachelors of Architecture | 2019                      | Shivani Pandit Architects,<br>7028581335         | NA                                             |
| 2020 | Ninad Vinayak Shete                                               | Bachelors of Architecture | 2019                      | Ninad Shete Architects,<br>9930353484            | NA                                             |
| 2020 | Nikita Gajanan Barde                                              | Bachelors of Architecture | 2018                      | Nikita Barde Architects,<br>8329082512           | NA                                             |
| 2020 | Shraddha Ramesh<br>Dharmadhikari                                  | Bachelors of Architecture | 2018                      | Shraddha Dharmadhikari<br>Architects, 8600769086 | NA                                             |
| 2020 | Mitwa Satyapal Shrivastav                                         | Bachelors of Architecture | 2018                      | Mitwa Shrivastav Architects,<br>7397991354       | NA                                             |
| 2020 | Supriya Ramkant<br>Wandhekar                                      | Bachelors of Architecture | 2018                      | Supriya Wandhekar Architects,<br>9970751096      | NA                                             |
| 2020 | Hiren Laljibhai Senjaliya                                         | Bachelors of Architecture | 2018                      | Hiren Senjaliya Architects,<br>9029497793        | NA                                             |
| 2019 | Ghansham Kailas Badgujar                                          | Bachelors of Architecture | 2019                      | Ghansham Badgujar<br>Architects, 9096754522      | NA                                             |
| 2019 | Govinda Shashikant<br>Bhutada                                     | Bachelors of Architecture | 2019                      | Govinda Bhutada Architects,<br>8446639030        | NA                                             |
| 2019 | Utkarsha Narayan<br>Chaudhari                                     | Bachelors of Architecture | 2019                      | Utkarsha Chaudhari<br>Architects, 9975718173     | NA                                             |
| 2019 | Sanjay Gangaram Jadhav                                            | Bachelors of Architecture | 2019                      | Sanjay Jadhav Architects,<br>8796264853          | NA                                             |
| 2019 | Vaishnavi Ashok Jambike                                           | Bachelors of Architecture | 2019                      | Vaishnavi Jambike Architects,<br>9730927171      | NA                                             |
| 2019 | Simran Salim Junani                                               | Bachelors of Architecture | 2019                      | Simran Junani Architects,<br>8149868748          | NA                                             |