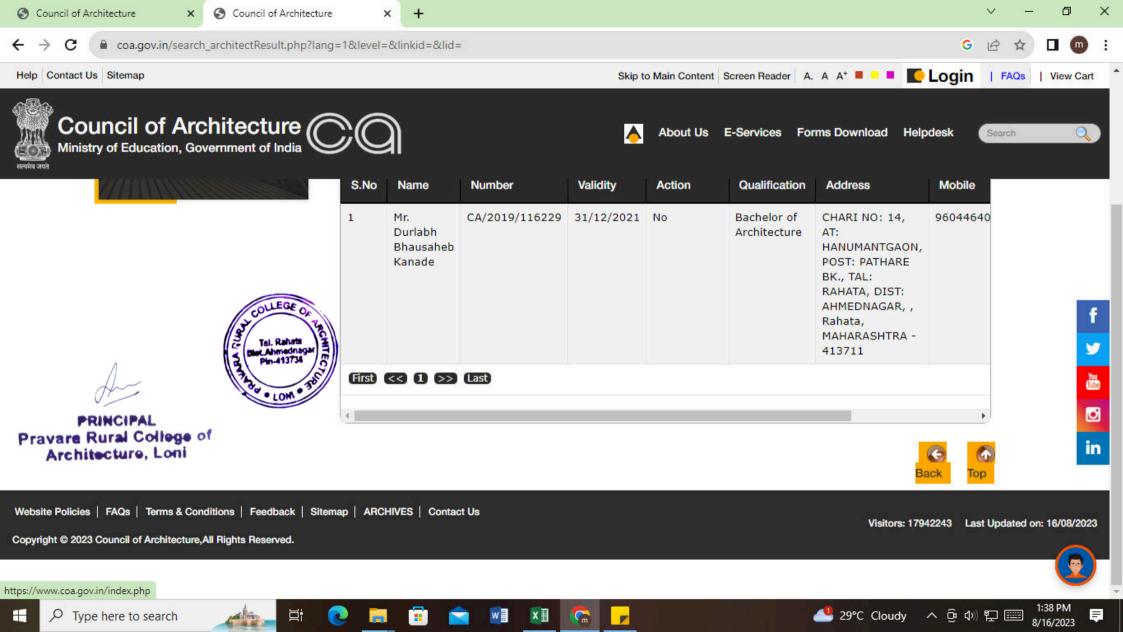

| Year | Name of student who has<br>been Registered as a Self<br>employeed | Program graduated from    | Year of<br>graduati<br>on | Name of the employer with contact details  | Pay package at appointm ent (In INR per annum) |
|------|-------------------------------------------------------------------|---------------------------|---------------------------|--------------------------------------------|------------------------------------------------|
| 2019 | Akshay Anil Kahane                                                | Bachelors of Architecture | 2019                      | Akshay Kahane Architects,<br>9881825772    | NA                                             |
| 2019 | Priyanka Vishwanath<br>Kalekar                                    | Bachelors of Architecture | 2019                      | Priyanka Kalekar Architects,<br>8879503791 | NA                                             |
| 2019 | Durlabh Bhausaheb Kanade                                          | Bachelors of Architecture | 2019                      | Durlabh Kanade Architects,<br>9604464032   | NA                                             |
| 2019 | Sunil Maruti Lokhande                                             | Bachelors of Architecture | 2019                      | Sunil Lokhande Architects,<br>8484857495   | NA                                             |
| 2019 | Aishwarya Ram Maid                                                | Bachelors of Architecture | 2019                      | Aishwarya Maid Architects,<br>9881818084   | NA                                             |
| 2019 | Shweta Ratnakar Padwal                                            | Bachelors of Architecture | 2019                      | Shweta Padwal Architects,<br>7028581335    | NA                                             |
| 2019 | Pushkar Sanjay Patil                                              | Bachelors of Architecture | 2019                      | Pushkar Patil Architects,<br>9527373334    | NA                                             |
| 2019 | Shubham Rajendra Solanki                                          | Bachelors of Architecture | 2019                      | Shubham Solanki Architects,<br>7276103633  | NA                                             |
| 2019 | Trikal Ashok Warkade                                              | Bachelors of Architecture | 2019                      | Trikal Warkade Architects,<br>8390413030   | NA                                             |
| 2019 | Prabhu Pardeshi Ashish                                            | Bachelors of Architecture | 2018                      | Prabhu Ashish Architects,<br>9096927150    | NA                                             |
| 2019 | Bhakti Vasant Bade                                                | Bachelors of Architecture | 2018                      | Bhakti Bade Architects,<br>9689224299      | NA                                             |
| 2019 | Shivani Ramesh Baraskar                                           | Bachelors of Architecture | 2018                      | Shivani Baraskar Architects,<br>9404249251 | NA                                             |
| 2019 | Radha Aniket Bhavsar                                              | Bachelors of Architecture | 2018                      | Radha Bhavsar Architects,<br>9920666368    | NA                                             |
| 2019 | Ronit Mitesh Doshi                                                | Bachelors of Architecture | 2018                      | Ronit Doshi Architects,<br>9820924737      | NA                                             |
| 2019 | Surabhi Sunil Katariya                                            | Bachelors of Architecture | 2018                      | Surabhi Katariya Architects,<br>8411817080 | NA                                             |
| 2019 | Monica Ramesh Mantala                                             | Bachelors of Architecture | 2018                      | Monica Mantala Architects,<br>9975483517   | NA                                             |
| 2019 | Trupti Vithal More                                                | Bachelors of Architecture | 2018                      | Trupti More Architects,<br>7972009107      | NA                                             |
| 2019 | Pooja Eknath Pawar                                                | Bachelors of Architecture | 2018                      | Pooja Pawar Architects,<br>7387627780      | NA                                             |
| 2019 | Pratik Prabhakar Pingale                                          | Bachelors of Architecture | 2018                      | Pratik Pingale Architects,<br>8805102619   | NA                                             |
| 2019 | Bhavika Sanjay Wani                                               | Bachelors of Architecture | 2018                      | Bhavika Wani Architects,<br>8600441646     | NA                                             |