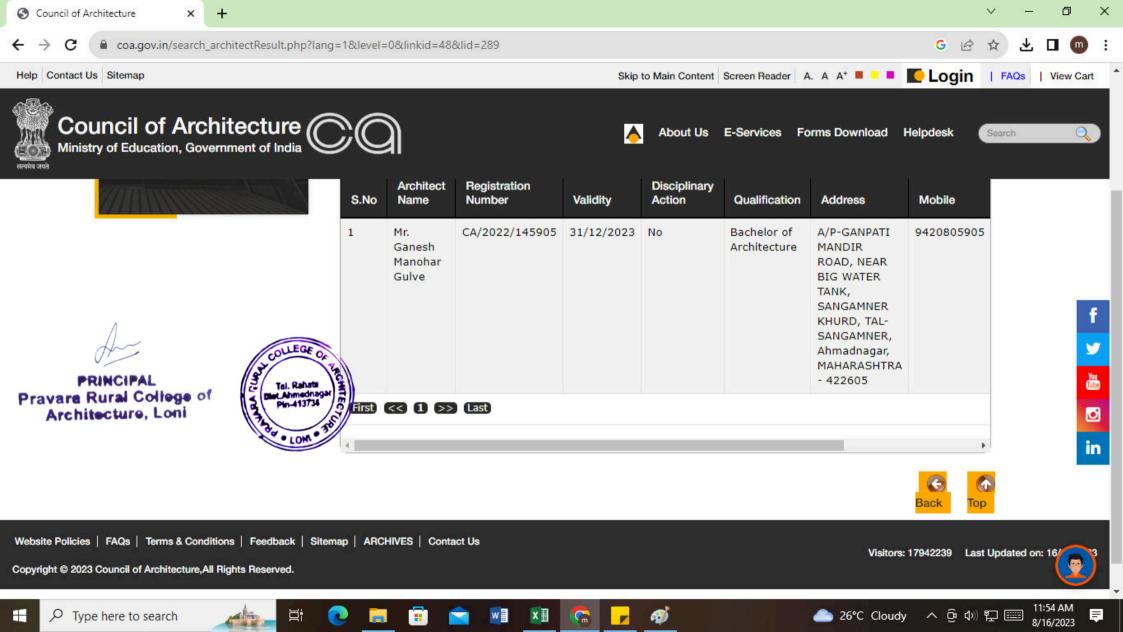

| Year | Name of student who has<br>been Registered as a Self<br>employeed | Program graduated from    | Year of<br>graduati<br>on | Name of the employer with contact details   | Pay package at appointm ent (In INR per annum) |
|------|-------------------------------------------------------------------|---------------------------|---------------------------|---------------------------------------------|------------------------------------------------|
| 2023 | Sai Anantrao Deshmukh                                             | Bachelors of Architecture | 2022                      | Sai Deshmukh Architects,<br>9960232020      | NA                                             |
| 2023 | Rutuja Atmaram Pate                                               | Bachelors of Architecture | 2022                      | Rutuja Pate Architects,<br>8830890425       | NA                                             |
| 2023 | Dimpal Omprakash Patel                                            | Bachelors of Architecture | 2022                      | Dimpal Patel Architects,<br>9021442243      | NA                                             |
| 2023 | Jigrasha Rajesh Patil                                             | Bachelors of Architecture | 2022                      | Jigrasha Patil Architects,<br>9834932056    | NA                                             |
| 2023 | Harshal Dilip Rajule                                              | Bachelors of Architecture | 2022                      | Harshal Rajule Architects,<br>9146436549    | NA                                             |
| 2023 | Yogita Rajesh Swami                                               | Bachelors of Architecture | 2022                      | Yogita Swami Architects,<br>9822552897      | NA                                             |
| 2023 | Ashok Sudam Chepte                                                | Bachelors of Architecture | 2019                      | Ashok Chepte Architects, 7066996932         | NA                                             |
| 2022 | Aishwarya Gulab Gawande                                           | Bachelors of Architecture | 2022                      | Aishwarya Gawande<br>Architects, 7066696551 | NA                                             |
| 2022 | Gaurav Dilipji Gilda                                              | Bachelors of Architecture | 2022                      | Gaurav Gilda Architects,<br>7066696551      | NA                                             |
| 2022 | Samruddhi Anil Patil                                              | Bachelors of Architecture | 2022                      | Samruddhi Patil Architects,<br>8605061421   | NA                                             |
| 2022 | Krutika Mahendra Shelar                                           | Bachelors of Architecture | 2022                      | Krutika Shelar Architects,<br>7768038362    | NA                                             |
| 2022 | Vaibhavi Avinash Thakur                                           | Bachelors of Architecture | 2022                      | Vaibhavi Thakur Architects,<br>9284031904   | NA                                             |
| 2022 | Akshaya Bhikaji Anap                                              | Bachelors of Architecture | 2021                      | Akshaya Anap Architects,<br>9146228533      | NA                                             |
| 2022 | Vaishnavi Hemant Badade                                           | Bachelors of Architecture | 2021                      | Vaishnavi Badade Architects,<br>7588602409  | NA                                             |
| 2022 | Shruti Bharatbhushan<br>Bhagwat                                   | Bachelors of Architecture | 2021                      | Shruti Bhagwat Architects,<br>8087047337    | NA                                             |
| 2022 | Anuja Rajendra Deshmukh                                           | Bachelors of Architecture | 2021                      | Anuja Deshmukh Architects,<br>9503347392    | NA                                             |
| 2022 | Hrutika Ravindra Dharam                                           | Bachelors of Architecture | 2021                      | Hrutika Dharam Architects,<br>7057155922    | NA                                             |
| 2022 | Sailee Sanjay Ghorpade                                            | Bachelors of Architecture | 2021                      | Sailee Ghorpade Architects,<br>9860232902   | NA                                             |
| 2022 | Kajal Prabhakar Jadhav                                            | Bachelors of Architecture | 2021                      | Kajal Jadhav Architects,<br>7887997489      | NA                                             |
| 2022 | Pranjal Sunil Jagtap                                              | Bachelors of Architecture | 2021                      | Pranjal Jagtap Architects,<br>9657578314    | NA                                             |