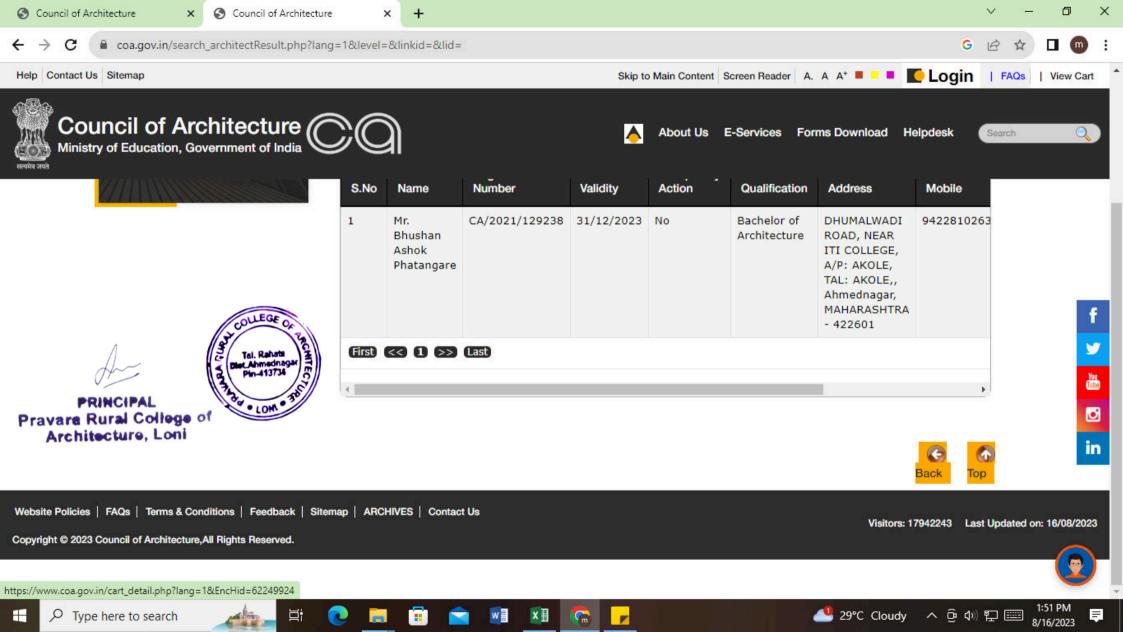

| Year | Name of student who has<br>been Registered as a Self<br>employeed | Program graduated from    | Year of<br>graduati<br>on | Name of the employer with contact details        | Pay package at appointm ent (In INR per annum) |
|------|-------------------------------------------------------------------|---------------------------|---------------------------|--------------------------------------------------|------------------------------------------------|
| 2021 | Pratiksha Rajendra Gugale                                         | Bachelors of Architecture | 2019                      | Pratiksha Gugale Architects,<br>7028700492       | NA                                             |
| 2021 | Bhushan Ashok Phatangare                                          | Bachelors of Architecture | 2019                      | Bhushan Phatangare<br>Architects, 9422810263     | NA                                             |
| 2021 | Snehal Suresh Shinde                                              | Bachelors of Architecture | 2018                      | Snehal Shinde Architects,<br>8796732557          | NA                                             |
| 2020 | Karina Vipin Dang                                                 | Bachelors of Architecture | 2019                      | Karina Dang Architects,<br>9881862248            | NA                                             |
| 2020 | Kedar Shankar Kale                                                | Bachelors of Architecture | 2019                      | Kedar Kale Architects,<br>9890060458             | NA                                             |
| 2020 | Pritam Balasaheb Khatal                                           | Bachelors of Architecture | 2019                      | Pritam Khatal Architects,<br>8888351356          | NA                                             |
| 2020 | Saiprasad Vilas Narawade                                          | Bachelors of Architecture | 2019                      | Saiprasad Narawade<br>Architects, 7020226856     | NA                                             |
| 2020 | Shivani Pradip Pandit                                             | Bachelors of Architecture | 2019                      | Shivani Pandit Architects,<br>7028581335         | NA                                             |
| 2020 | Ninad Vinayak Shete                                               | Bachelors of Architecture | 2019                      | Ninad Shete Architects,<br>9930353484            | NA                                             |
| 2020 | Nikita Gajanan Barde                                              | Bachelors of Architecture | 2018                      | Nikita Barde Architects,<br>8329082512           | NA                                             |
| 2020 | Shraddha Ramesh<br>Dharmadhikari                                  | Bachelors of Architecture | 2018                      | Shraddha Dharmadhikari<br>Architects, 8600769086 | NA                                             |
| 2020 | Mitwa Satyapal Shrivastav                                         | Bachelors of Architecture | 2018                      | Mitwa Shrivastav Architects,<br>7397991354       | NA                                             |
| 2020 | Supriya Ramkant<br>Wandhekar                                      | Bachelors of Architecture | 2018                      | Supriya Wandhekar Architects,<br>9970751096      | NA                                             |
| 2020 | Hiren Laljibhai Senjaliya                                         | Bachelors of Architecture | 2018                      | Hiren Senjaliya Architects,<br>9029497793        | NA                                             |
| 2019 | Ghansham Kailas Badgujar                                          | Bachelors of Architecture | 2019                      | Ghansham Badgujar<br>Architects, 9096754522      | NA                                             |
| 2019 | Govinda Shashikant<br>Bhutada                                     | Bachelors of Architecture | 2019                      | Govinda Bhutada Architects,<br>8446639030        | NA                                             |
| 2019 | Utkarsha Narayan<br>Chaudhari                                     | Bachelors of Architecture | 2019                      | Utkarsha Chaudhari<br>Architects, 9975718173     | NA                                             |
| 2019 | Sanjay Gangaram Jadhav                                            | Bachelors of Architecture | 2019                      | Sanjay Jadhav Architects,<br>8796264853          | NA                                             |
| 2019 | Vaishnavi Ashok Jambike                                           | Bachelors of Architecture | 2019                      | Vaishnavi Jambike Architects,<br>9730927171      | NA                                             |
| 2019 | Simran Salim Junani                                               | Bachelors of Architecture | 2019                      | Simran Junani Architects,<br>8149868748          | NA                                             |