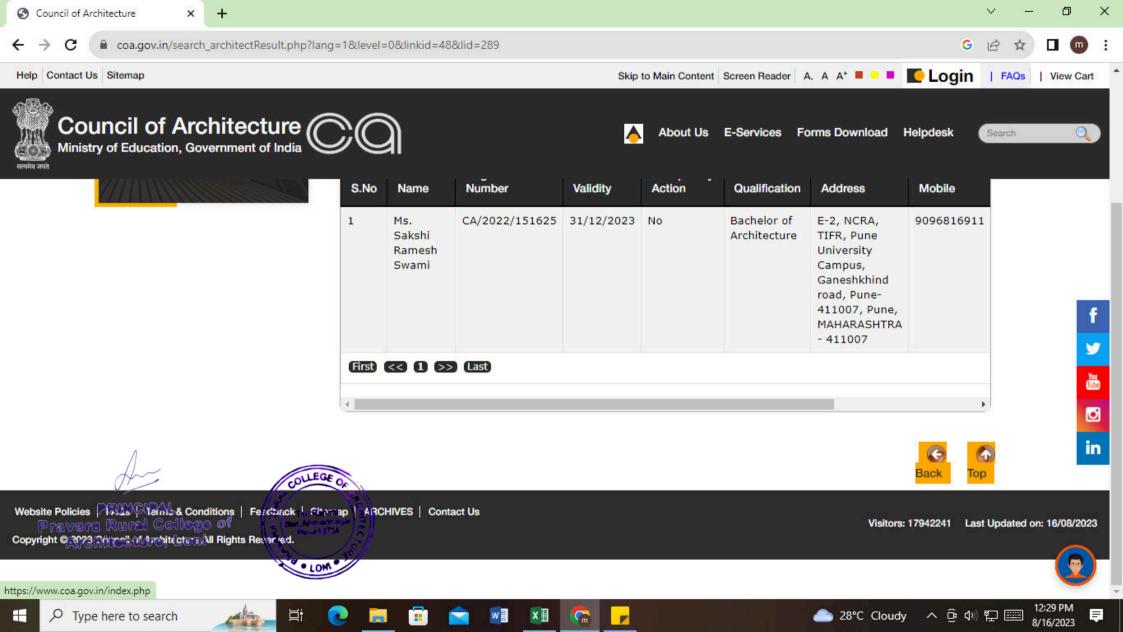

PRINCIPAL
Pravare Rural College of
Architecture, Loni

| Year | Name of student who has<br>been Registered as a Self<br>employeed | Program graduated from    | Year of<br>graduati<br>on | Name of the employer with contact details       | Pay package at appointm ent (In INR per annum) |
|------|-------------------------------------------------------------------|---------------------------|---------------------------|-------------------------------------------------|------------------------------------------------|
| 2022 | Aishwarya Vijay Kale                                              | Bachelors of Architecture | 2021                      | Aishwarya Kale Architects,<br>9764054954        | NA                                             |
| 2022 | Ganesh Sanjay Kautkar                                             | Bachelors of Architecture | 2021                      | Ganesh Kautkar Architects,<br>9657139393        | NA                                             |
| 2022 | Mayur Narendra Patel                                              | Bachelors of Architecture | 2021                      | Mayur Patel Architects,<br>9890779399           | NA                                             |
| 2022 | Disha Jayant Renghe                                               | Bachelors of Architecture | 2021                      | Disha Renghe Architects,<br>7350881105          | NA                                             |
| 2022 | Rutuja Sunil Shirsath                                             | Bachelors of Architecture | 2021                      | Rutuja Shirsath Architects,<br>8237430717       | NA                                             |
| 2022 | Ganesh Manohar Gulve                                              | Bachelors of Architecture | 2020                      | Ganesh Gulve Architects,<br>9420805905          | NA                                             |
| 2022 | Khushbu Pramod Jangada                                            | Bachelors of Architecture | 2020                      | Khushbu Jangada Architects,<br>9604486455       | NA                                             |
| 2022 | Pragati Somnath Kotkar                                            | Bachelors of Architecture | 2020                      | Pragati Kotkar Architects,<br>8669109095        | NA                                             |
| 2022 | Sakshi Ramesh Swami                                               | Bachelors of Architecture | 2020                      | Sakshi Swami Architects,<br>9096816911          | NA                                             |
| 2022 | Saloni Navnath Thorat                                             | Bachelors of Architecture | 2020                      | Saloni Thorat Architects,<br>8308400527         | NA                                             |
| 2022 | Nikhilesh Rambachan<br>Vishwakarma                                | Bachelors of Architecture | 2020                      | Nikhilesh Vishwakarma<br>Architects, 9930490499 | NA                                             |
| 2022 | Priyanka Kailas Birari                                            | Bachelors of Architecture | 2019                      | Priyanka Birari Architects,<br>7758066653       | NA                                             |
| 2022 | Niranjan Uday Khambete                                            | Bachelors of Architecture | 2019                      | Niranjan Khambete Architects,<br>9923708877     | NA                                             |
| 2022 | Sanket Vijay Pund                                                 | Bachelors of Architecture | 2019                      | Sanket Pund Architects,<br>9511156999           | NA                                             |
| 2022 | Payal Ravindra Savale                                             | Bachelors of Architecture | 2019                      | Payal Savale Architects,<br>9766385721          | NA                                             |
| 2022 | Mahendra Bhikaram Jangid                                          | Bachelors of Architecture | 2018                      | Mahendra Jangid Architects,<br>7722036265       | NA                                             |
| 2021 | Varun Santosh Agrawal                                             | Bachelors of Architecture | 2021                      | Varun Agrawal Architects,<br>8830473819         | NA                                             |
| 2021 | Prerna Sandeep Bhoknal                                            | Bachelors of Architecture | 2021                      | Prerna Bhoknal Architects,<br>9579700158        | NA                                             |
| 2021 | Aman Vinod Dawkhare                                               | Bachelors of Architecture | 2021                      | Aman Dawkhare Architects,<br>9730206644         | NA                                             |
| 2021 | Shantanu Suresh Gadge                                             | Bachelors of A chitecture | 2021                      | Shantanu Gadge Architects,<br>9860232902        | NA                                             |