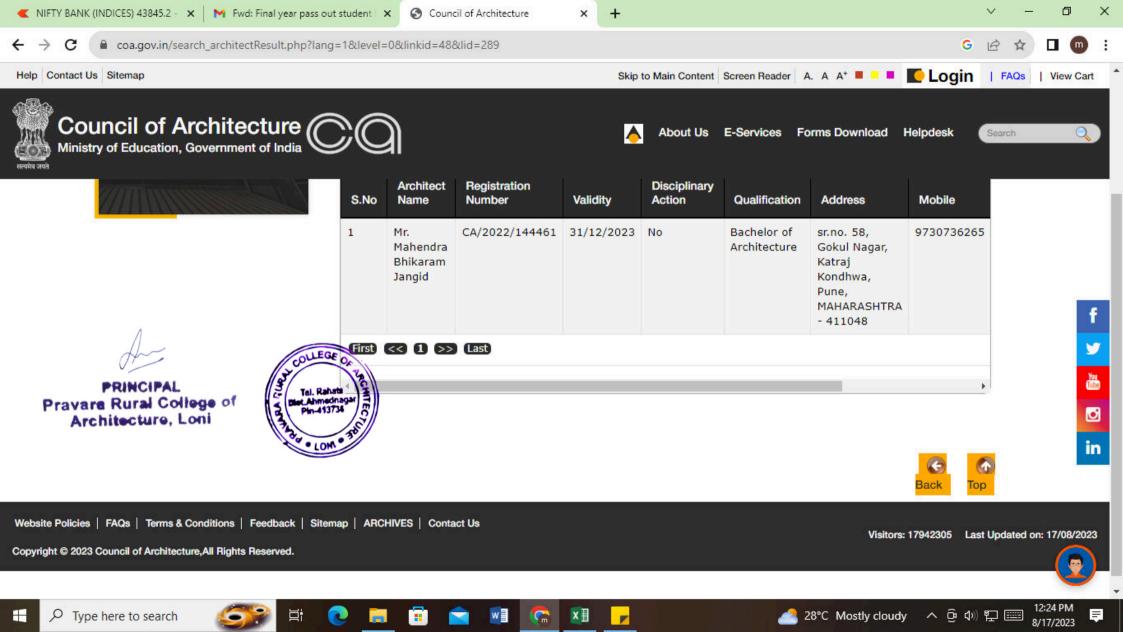

PRINCIPAL
Pravare Rural College of
Architecture, Loni

| Year | Name of student who has<br>been Registered as a Self<br>employeed | Program graduated from    | Year of<br>graduati<br>on | Name of the employer with contact details       | Pay package at appointm ent (In INR per annum) |
|------|-------------------------------------------------------------------|---------------------------|---------------------------|-------------------------------------------------|------------------------------------------------|
| 2022 | Aishwarya Vijay Kale                                              | Bachelors of Architecture | 2021                      | Aishwarya Kale Architects,<br>9764054954        | NA                                             |
| 2022 | Ganesh Sanjay Kautkar                                             | Bachelors of Architecture | 2021                      | Ganesh Kautkar Architects,<br>9657139393        | NA                                             |
| 2022 | Mayur Narendra Patel                                              | Bachelors of Architecture | 2021                      | Mayur Patel Architects,<br>9890779399           | NA                                             |
| 2022 | Disha Jayant Renghe                                               | Bachelors of Architecture | 2021                      | Disha Renghe Architects,<br>7350881105          | NA                                             |
| 2022 | Rutuja Sunil Shirsath                                             | Bachelors of Architecture | 2021                      | Rutuja Shirsath Architects,<br>8237430717       | NA                                             |
| 2022 | Ganesh Manohar Gulve                                              | Bachelors of Architecture | 2020                      | Ganesh Gulve Architects,<br>9420805905          | NA                                             |
| 2022 | Khushbu Pramod Jangada                                            | Bachelors of Architecture | 2020                      | Khushbu Jangada Architects,<br>9604486455       | NA                                             |
| 2022 | Pragati Somnath Kotkar                                            | Bachelors of Architecture | 2020                      | Pragati Kotkar Architects,<br>8669109095        | NA                                             |
| 2022 | Sakshi Ramesh Swami                                               | Bachelors of Architecture | 2020                      | Sakshi Swami Architects,<br>9096816911          | NA                                             |
| 2022 | Saloni Navnath Thorat                                             | Bachelors of Architecture | 2020                      | Saloni Thorat Architects,<br>8308400527         | NA                                             |
| 2022 | Nikhilesh Rambachan<br>Vishwakarma                                | Bachelors of Architecture | 2020                      | Nikhilesh Vishwakarma<br>Architects, 9930490499 | NA                                             |
| 2022 | Priyanka Kailas Birari                                            | Bachelors of Architecture | 2019                      | Priyanka Birari Architects,<br>7758066653       | NA                                             |
| 2022 | Niranjan Uday Khambete                                            | Bachelors of Architecture | 2019                      | Niranjan Khambete Architects,<br>9923708877     | NA                                             |
| 2022 | Sanket Vijay Pund                                                 | Bachelors of Architecture | 2019                      | Sanket Pund Architects,<br>9511156999           | NA                                             |
| 2022 | Payal Ravindra Savale                                             | Bachelors of Architecture | 2019                      | Payal Savale Architects,<br>9766385721          | NA                                             |
| 2022 | Mahendra Bhikaram Jangid                                          | Bachelors of Architecture | 2018                      | Mahendra Jangid Architects,<br>7722036265       | NA                                             |
| 2021 | Varun Santosh Agrawal                                             | Bachelors of Architecture | 2021                      | Varun Agrawal Architects,<br>8830473819         | NA                                             |
| 2021 | Prerna Sandeep Bhoknal                                            | Bachelors of Architecture | 2021                      | Prerna Bhoknal Architects,<br>9579700158        | NA                                             |
| 2021 | Aman Vinod Dawkhare                                               | Bachelors of Architecture | 2021                      | Aman Dawkhare Architects,<br>9730206644         | NA                                             |
| 2021 | Shantanu Suresh Gadge                                             | Bachelors of A chitecture | 2021                      | Shantanu Gadge Architects,<br>9860232902        | NA                                             |