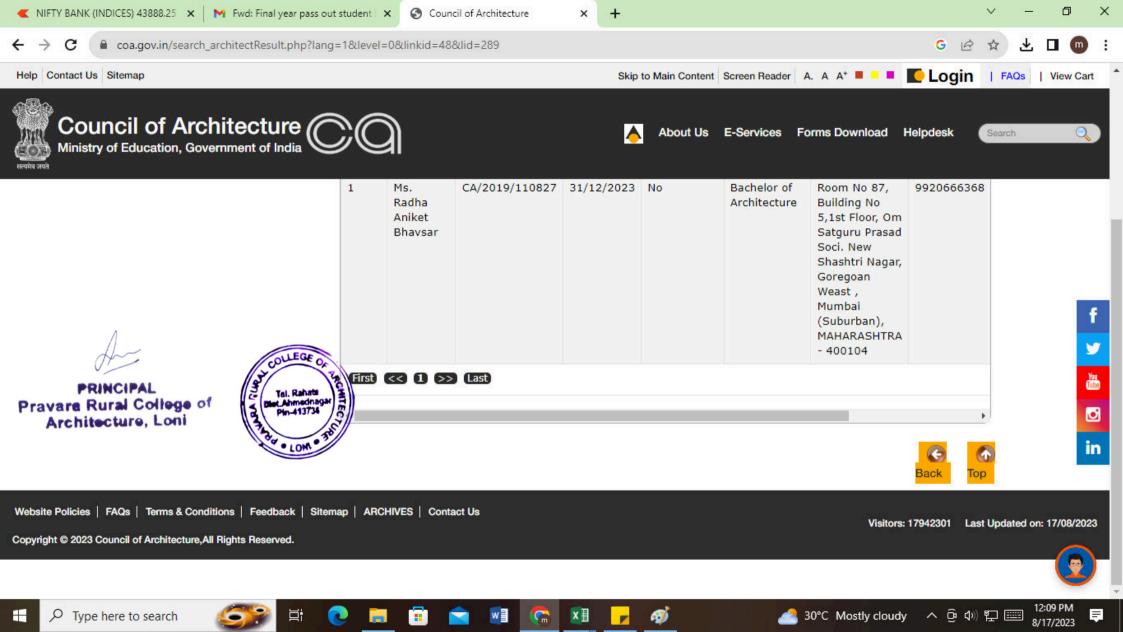

| Year | Name of student who has<br>been Registered as a Self<br>employeed | Program graduated from    | Year of<br>graduati<br>on | Name of the employer with contact details  | Pay package at appointm ent (In INR per annum) |
|------|-------------------------------------------------------------------|---------------------------|---------------------------|--------------------------------------------|------------------------------------------------|
| 2019 | Akshay Anil Kahane                                                | Bachelors of Architecture | 2019                      | Akshay Kahane Architects,<br>9881825772    | NA                                             |
| 2019 | Priyanka Vishwanath<br>Kalekar                                    | Bachelors of Architecture | 2019                      | Priyanka Kalekar Architects,<br>8879503791 | NA                                             |
| 2019 | Durlabh Bhausaheb Kanade                                          | Bachelors of Architecture | 2019                      | Durlabh Kanade Architects,<br>9604464032   | NA                                             |
| 2019 | Sunil Maruti Lokhande                                             | Bachelors of Architecture | 2019                      | Sunil Lokhande Architects,<br>8484857495   | NA                                             |
| 2019 | Aishwarya Ram Maid                                                | Bachelors of Architecture | 2019                      | Aishwarya Maid Architects,<br>9881818084   | NA                                             |
| 2019 | Shweta Ratnakar Padwal                                            | Bachelors of Architecture | 2019                      | Shweta Padwal Architects,<br>7028581335    | NA                                             |
| 2019 | Pushkar Sanjay Patil                                              | Bachelors of Architecture | 2019                      | Pushkar Patil Architects,<br>9527373334    | NA                                             |
| 2019 | Shubham Rajendra Solanki                                          | Bachelors of Architecture | 2019                      | Shubham Solanki Architects,<br>7276103633  | NA                                             |
| 2019 | Trikal Ashok Warkade                                              | Bachelors of Architecture | 2019                      | Trikal Warkade Architects,<br>8390413030   | NA                                             |
| 2019 | Prabhu Pardeshi Ashish                                            | Bachelors of Architecture | 2018                      | Prabhu Ashish Architects,<br>9096927150    | NA                                             |
| 2019 | Bhakti Vasant Bade                                                | Bachelors of Architecture | 2018                      | Bhakti Bade Architects,<br>9689224299      | NA                                             |
| 2019 | Shivani Ramesh Baraskar                                           | Bachelors of Architecture | 2018                      | Shivani Baraskar Architects,<br>9404249251 | NA                                             |
| 2019 | Radha Aniket Bhavsar                                              | Bachelors of Architecture | 2018                      | Radha Bhavsar Architects,<br>9920666368    | NA                                             |
| 2019 | Ronit Mitesh Doshi                                                | Bachelors of Architecture | 2018                      | Ronit Doshi Architects,<br>9820924737      | NA                                             |
| 2019 | Surabhi Sunil Katariya                                            | Bachelors of Architecture | 2018                      | Surabhi Katariya Architects,<br>8411817080 | NA                                             |
| 2019 | Monica Ramesh Mantala                                             | Bachelors of Architecture | 2018                      | Monica Mantala Architects,<br>9975483517   | NA                                             |
| 2019 | Trupti Vithal More                                                | Bachelors of Architecture | 2018                      | Trupti More Architects,<br>7972009107      | NA                                             |
| 2019 | Pooja Eknath Pawar                                                | Bachelors of Architecture | 2018                      | Pooja Pawar Architects,<br>7387627780      | NA                                             |
| 2019 | Pratik Prabhakar Pingale                                          | Bachelors of Architecture | 2018                      | Pratik Pingale Architects,<br>8805102619   | NA                                             |
| 2019 | Bhavika Sanjay Wani                                               | Bachelors of Architecture | 2018                      | Bhavika Wani Architects,<br>8600441646     | NA                                             |