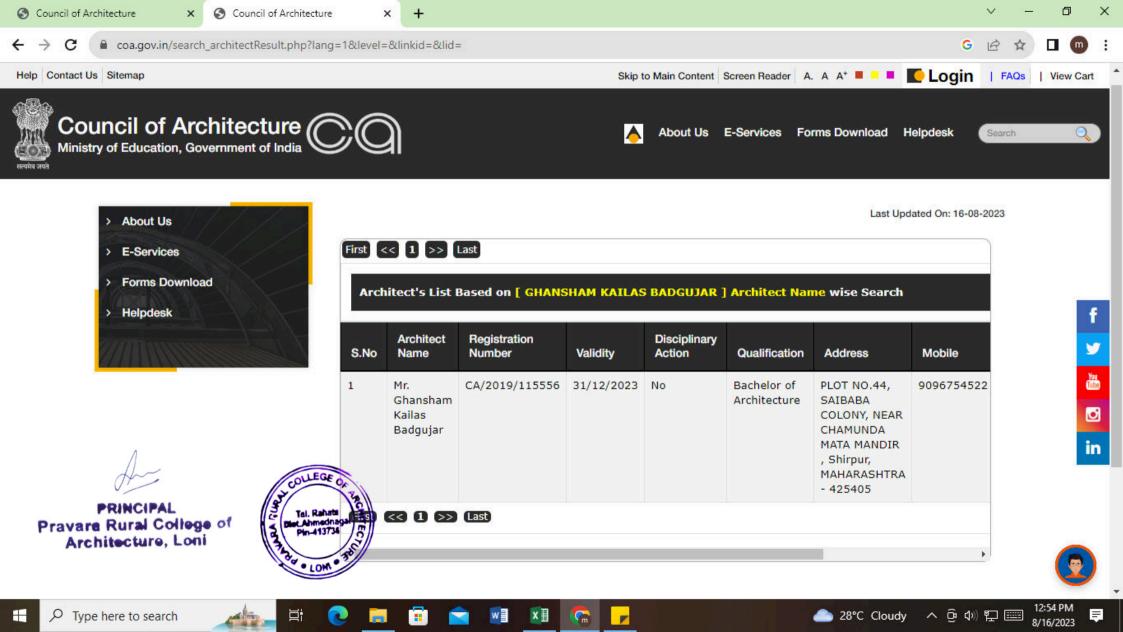

| Year | Name of student who has<br>been Registered as a Self<br>employeed | Program graduated from    | Year of<br>graduati<br>on | Name of the employer with contact details        | Pay package at appointm ent (In INR per annum) |
|------|-------------------------------------------------------------------|---------------------------|---------------------------|--------------------------------------------------|------------------------------------------------|
| 2021 | Pratiksha Rajendra Gugale                                         | Bachelors of Architecture | 2019                      | Pratiksha Gugale Architects,<br>7028700492       | NA                                             |
| 2021 | Bhushan Ashok Phatangare                                          | Bachelors of Architecture | 2019                      | Bhushan Phatangare<br>Architects, 9422810263     | NA                                             |
| 2021 | Snehal Suresh Shinde                                              | Bachelors of Architecture | 2018                      | Snehal Shinde Architects,<br>8796732557          | NA                                             |
| 2020 | Karina Vipin Dang                                                 | Bachelors of Architecture | 2019                      | Karina Dang Architects,<br>9881862248            | NA                                             |
| 2020 | Kedar Shankar Kale                                                | Bachelors of Architecture | 2019                      | Kedar Kale Architects,<br>9890060458             | NA                                             |
| 2020 | Pritam Balasaheb Khatal                                           | Bachelors of Architecture | 2019                      | Pritam Khatal Architects,<br>8888351356          | NA                                             |
| 2020 | Saiprasad Vilas Narawade                                          | Bachelors of Architecture | 2019                      | Saiprasad Narawade<br>Architects, 7020226856     | NA                                             |
| 2020 | Shivani Pradip Pandit                                             | Bachelors of Architecture | 2019                      | Shivani Pandit Architects,<br>7028581335         | NA                                             |
| 2020 | Ninad Vinayak Shete                                               | Bachelors of Architecture | 2019                      | Ninad Shete Architects,<br>9930353484            | NA                                             |
| 2020 | Nikita Gajanan Barde                                              | Bachelors of Architecture | 2018                      | Nikita Barde Architects,<br>8329082512           | NA                                             |
| 2020 | Shraddha Ramesh<br>Dharmadhikari                                  | Bachelors of Architecture | 2018                      | Shraddha Dharmadhikari<br>Architects, 8600769086 | NA                                             |
| 2020 | Mitwa Satyapal Shrivastav                                         | Bachelors of Architecture | 2018                      | Mitwa Shrivastav Architects,<br>7397991354       | NA                                             |
| 2020 | Supriya Ramkant<br>Wandhekar                                      | Bachelors of Architecture | 2018                      | Supriya Wandhekar Architects,<br>9970751096      | NA                                             |
| 2020 | Hiren Laljibhai Senjaliya                                         | Bachelors of Architecture | 2018                      | Hiren Senjaliya Architects,<br>9029497793        | NA                                             |
| 2019 | Ghansham Kailas Badgujar                                          | Bachelors of Architecture | 2019                      | Ghansham Badgujar<br>Architects, 9096754522      | NA                                             |
| 2019 | Govinda Shashikant<br>Bhutada                                     | Bachelors of Architecture | 2019                      | Govinda Bhutada Architects,<br>8446639030        | NA                                             |
| 2019 | Utkarsha Narayan<br>Chaudhari                                     | Bachelors of Architecture | 2019                      | Utkarsha Chaudhari<br>Architects, 9975718173     | NA                                             |
| 2019 | Sanjay Gangaram Jadhav                                            | Bachelors of Architecture | 2019                      | Sanjay Jadhav Architects,<br>8796264853          | NA                                             |
| 2019 | Vaishnavi Ashok Jambike                                           | Bachelors of Architecture | 2019                      | Vaishnavi Jambike Architects,<br>9730927171      | NA                                             |
| 2019 | Simran Salim Junani                                               | Bachelors of Architecture | 2019                      | Simran Junani Architects,<br>8149868748          | NA                                             |