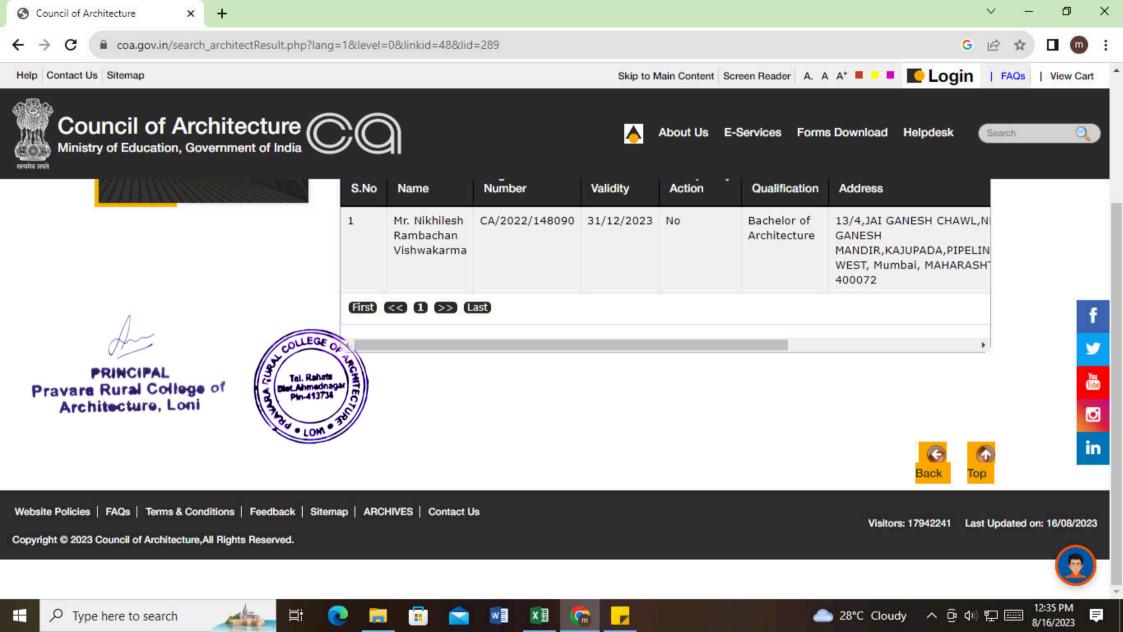

PRINCIPAL
Pravare Rural College of
Architecture, Loni

| Year | Name of student who has<br>been Registered as a Self<br>employeed | Program graduated from    | Year of<br>graduati<br>on | Name of the employer with contact details       | Pay package at appointm ent (In INR per annum) |
|------|-------------------------------------------------------------------|---------------------------|---------------------------|-------------------------------------------------|------------------------------------------------|
| 2022 | Aishwarya Vijay Kale                                              | Bachelors of Architecture | 2021                      | Aishwarya Kale Architects,<br>9764054954        | NA                                             |
| 2022 | Ganesh Sanjay Kautkar                                             | Bachelors of Architecture | 2021                      | Ganesh Kautkar Architects,<br>9657139393        | NA                                             |
| 2022 | Mayur Narendra Patel                                              | Bachelors of Architecture | 2021                      | Mayur Patel Architects,<br>9890779399           | NA                                             |
| 2022 | Disha Jayant Renghe                                               | Bachelors of Architecture | 2021                      | Disha Renghe Architects,<br>7350881105          | NA                                             |
| 2022 | Rutuja Sunil Shirsath                                             | Bachelors of Architecture | 2021                      | Rutuja Shirsath Architects,<br>8237430717       | NA                                             |
| 2022 | Ganesh Manohar Gulve                                              | Bachelors of Architecture | 2020                      | Ganesh Gulve Architects,<br>9420805905          | NA                                             |
| 2022 | Khushbu Pramod Jangada                                            | Bachelors of Architecture | 2020                      | Khushbu Jangada Architects,<br>9604486455       | NA                                             |
| 2022 | Pragati Somnath Kotkar                                            | Bachelors of Architecture | 2020                      | Pragati Kotkar Architects,<br>8669109095        | NA                                             |
| 2022 | Sakshi Ramesh Swami                                               | Bachelors of Architecture | 2020                      | Sakshi Swami Architects,<br>9096816911          | NA                                             |
| 2022 | Saloni Navnath Thorat                                             | Bachelors of Architecture | 2020                      | Saloni Thorat Architects,<br>8308400527         | NA                                             |
| 2022 | Nikhilesh Rambachan<br>Vishwakarma                                | Bachelors of Architecture | 2020                      | Nikhilesh Vishwakarma<br>Architects, 9930490499 | NA                                             |
| 2022 | Priyanka Kailas Birari                                            | Bachelors of Architecture | 2019                      | Priyanka Birari Architects,<br>7758066653       | NA                                             |
| 2022 | Niranjan Uday Khambete                                            | Bachelors of Architecture | 2019                      | Niranjan Khambete Architects,<br>9923708877     | NA                                             |
| 2022 | Sanket Vijay Pund                                                 | Bachelors of Architecture | 2019                      | Sanket Pund Architects,<br>9511156999           | NA                                             |
| 2022 | Payal Ravindra Savale                                             | Bachelors of Architecture | 2019                      | Payal Savale Architects,<br>9766385721          | NA                                             |
| 2022 | Mahendra Bhikaram Jangid                                          | Bachelors of Architecture | 2018                      | Mahendra Jangid Architects,<br>7722036265       | NA                                             |
| 2021 | Varun Santosh Agrawal                                             | Bachelors of Architecture | 2021                      | Varun Agrawal Architects,<br>8830473819         | NA                                             |
| 2021 | Prerna Sandeep Bhoknal                                            | Bachelors of Architecture | 2021                      | Prerna Bhoknal Architects,<br>9579700158        | NA                                             |
| 2021 | Aman Vinod Dawkhare                                               | Bachelors of Architecture | 2021                      | Aman Dawkhare Architects,<br>9730206644         | NA                                             |
| 2021 | Shantanu Suresh Gadge                                             | Bachelors of A chitecture | 2021                      | Shantanu Gadge Architects,<br>9860232902        | NA                                             |