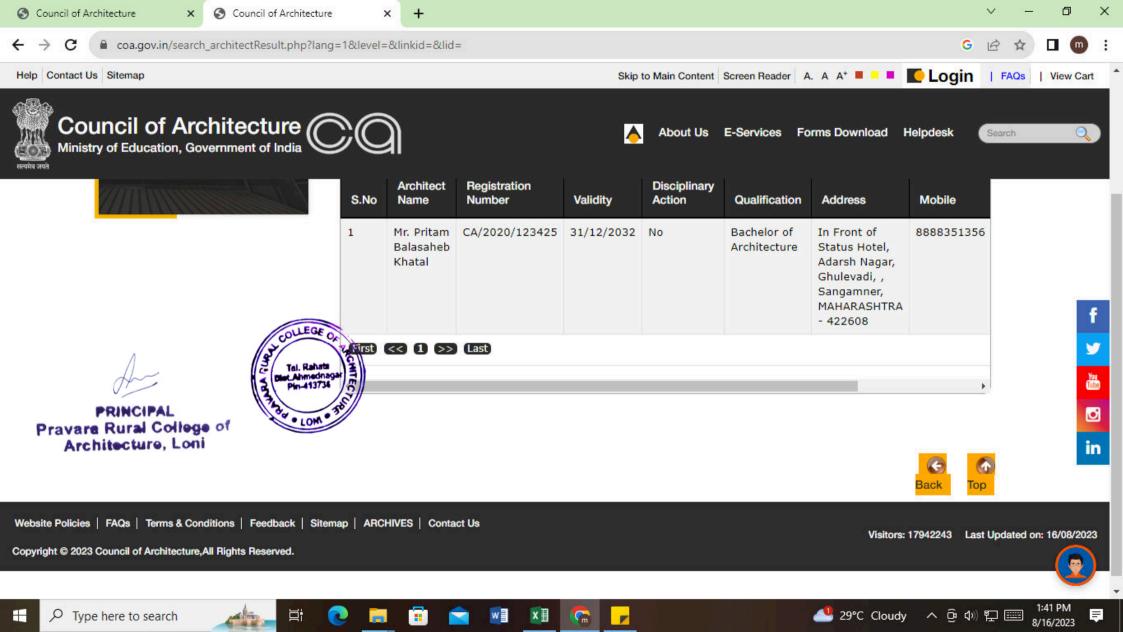

| Year | Name of student who has<br>been Registered as a Self<br>employeed | Program graduated from    | Year of<br>graduati<br>on | Name of the employer with contact details        | Pay package at appointm ent (In INR per annum) |
|------|-------------------------------------------------------------------|---------------------------|---------------------------|--------------------------------------------------|------------------------------------------------|
| 2021 | Pratiksha Rajendra Gugale                                         | Bachelors of Architecture | 2019                      | Pratiksha Gugale Architects,<br>7028700492       | NA                                             |
| 2021 | Bhushan Ashok Phatangare                                          | Bachelors of Architecture | 2019                      | Bhushan Phatangare<br>Architects, 9422810263     | NA                                             |
| 2021 | Snehal Suresh Shinde                                              | Bachelors of Architecture | 2018                      | Snehal Shinde Architects,<br>8796732557          | NA                                             |
| 2020 | Karina Vipin Dang                                                 | Bachelors of Architecture | 2019                      | Karina Dang Architects,<br>9881862248            | NA                                             |
| 2020 | Kedar Shankar Kale                                                | Bachelors of Architecture | 2019                      | Kedar Kale Architects,<br>9890060458             | NA                                             |
| 2020 | Pritam Balasaheb Khatal                                           | Bachelors of Architecture | 2019                      | Pritam Khatal Architects,<br>8888351356          | NA                                             |
| 2020 | Saiprasad Vilas Narawade                                          | Bachelors of Architecture | 2019                      | Saiprasad Narawade<br>Architects, 7020226856     | NA                                             |
| 2020 | Shivani Pradip Pandit                                             | Bachelors of Architecture | 2019                      | Shivani Pandit Architects,<br>7028581335         | NA                                             |
| 2020 | Ninad Vinayak Shete                                               | Bachelors of Architecture | 2019                      | Ninad Shete Architects,<br>9930353484            | NA                                             |
| 2020 | Nikita Gajanan Barde                                              | Bachelors of Architecture | 2018                      | Nikita Barde Architects,<br>8329082512           | NA                                             |
| 2020 | Shraddha Ramesh<br>Dharmadhikari                                  | Bachelors of Architecture | 2018                      | Shraddha Dharmadhikari<br>Architects, 8600769086 | NA                                             |
| 2020 | Mitwa Satyapal Shrivastav                                         | Bachelors of Architecture | 2018                      | Mitwa Shrivastav Architects,<br>7397991354       | NA                                             |
| 2020 | Supriya Ramkant<br>Wandhekar                                      | Bachelors of Architecture | 2018                      | Supriya Wandhekar Architects,<br>9970751096      | NA                                             |
| 2020 | Hiren Laljibhai Senjaliya                                         | Bachelors of Architecture | 2018                      | Hiren Senjaliya Architects,<br>9029497793        | NA                                             |
| 2019 | Ghansham Kailas Badgujar                                          | Bachelors of Architecture | 2019                      | Ghansham Badgujar<br>Architects, 9096754522      | NA                                             |
| 2019 | Govinda Shashikant<br>Bhutada                                     | Bachelors of Architecture | 2019                      | Govinda Bhutada Architects,<br>8446639030        | NA                                             |
| 2019 | Utkarsha Narayan<br>Chaudhari                                     | Bachelors of Architecture | 2019                      | Utkarsha Chaudhari<br>Architects, 9975718173     | NA                                             |
| 2019 | Sanjay Gangaram Jadhav                                            | Bachelors of Architecture | 2019                      | Sanjay Jadhav Architects,<br>8796264853          | NA                                             |
| 2019 | Vaishnavi Ashok Jambike                                           | Bachelors of Architecture | 2019                      | Vaishnavi Jambike Architects,<br>9730927171      | NA                                             |
| 2019 | Simran Salim Junani                                               | Bachelors of Architecture | 2019                      | Simran Junani Architects,<br>8149868748          | NA                                             |