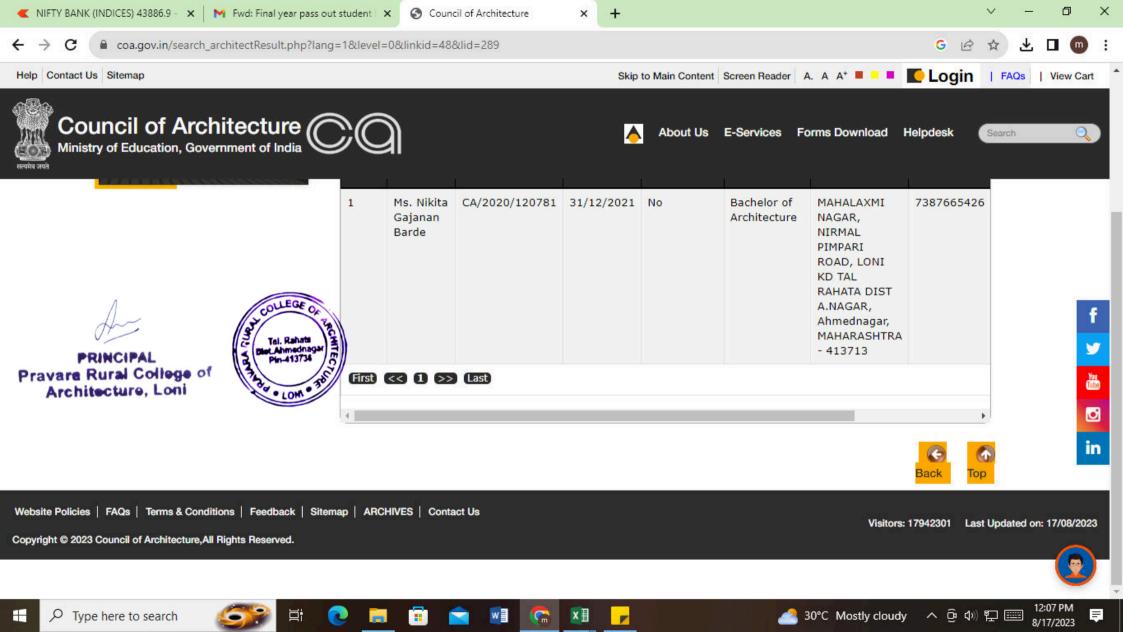

| Year | Name of student who has<br>been Registered as a Self<br>employeed | Program graduated from    | Year of<br>graduati<br>on | Name of the employer with contact details        | Pay package at appointm ent (In INR per annum) |
|------|-------------------------------------------------------------------|---------------------------|---------------------------|--------------------------------------------------|------------------------------------------------|
| 2021 | Pratiksha Rajendra Gugale                                         | Bachelors of Architecture | 2019                      | Pratiksha Gugale Architects,<br>7028700492       | NA                                             |
| 2021 | Bhushan Ashok Phatangare                                          | Bachelors of Architecture | 2019                      | Bhushan Phatangare<br>Architects, 9422810263     | NA                                             |
| 2021 | Snehal Suresh Shinde                                              | Bachelors of Architecture | 2018                      | Snehal Shinde Architects,<br>8796732557          | NA                                             |
| 2020 | Karina Vipin Dang                                                 | Bachelors of Architecture | 2019                      | Karina Dang Architects,<br>9881862248            | NA                                             |
| 2020 | Kedar Shankar Kale                                                | Bachelors of Architecture | 2019                      | Kedar Kale Architects,<br>9890060458             | NA                                             |
| 2020 | Pritam Balasaheb Khatal                                           | Bachelors of Architecture | 2019                      | Pritam Khatal Architects,<br>8888351356          | NA                                             |
| 2020 | Saiprasad Vilas Narawade                                          | Bachelors of Architecture | 2019                      | Saiprasad Narawade<br>Architects, 7020226856     | NA                                             |
| 2020 | Shivani Pradip Pandit                                             | Bachelors of Architecture | 2019                      | Shivani Pandit Architects,<br>7028581335         | NA                                             |
| 2020 | Ninad Vinayak Shete                                               | Bachelors of Architecture | 2019                      | Ninad Shete Architects,<br>9930353484            | NA                                             |
| 2020 | Nikita Gajanan Barde                                              | Bachelors of Architecture | 2018                      | Nikita Barde Architects,<br>8329082512           | NA                                             |
| 2020 | Shraddha Ramesh<br>Dharmadhikari                                  | Bachelors of Architecture | 2018                      | Shraddha Dharmadhikari<br>Architects, 8600769086 | NA                                             |
| 2020 | Mitwa Satyapal Shrivastav                                         | Bachelors of Architecture | 2018                      | Mitwa Shrivastav Architects,<br>7397991354       | NA                                             |
| 2020 | Supriya Ramkant<br>Wandhekar                                      | Bachelors of Architecture | 2018                      | Supriya Wandhekar Architects,<br>9970751096      | NA                                             |
| 2020 | Hiren Laljibhai Senjaliya                                         | Bachelors of Architecture | 2018                      | Hiren Senjaliya Architects,<br>9029497793        | NA                                             |
| 2019 | Ghansham Kailas Badgujar                                          | Bachelors of Architecture | 2019                      | Ghansham Badgujar<br>Architects, 9096754522      | NA                                             |
| 2019 | Govinda Shashikant<br>Bhutada                                     | Bachelors of Architecture | 2019                      | Govinda Bhutada Architects,<br>8446639030        | NA                                             |
| 2019 | Utkarsha Narayan<br>Chaudhari                                     | Bachelors of Architecture | 2019                      | Utkarsha Chaudhari<br>Architects, 9975718173     | NA                                             |
| 2019 | Sanjay Gangaram Jadhav                                            | Bachelors of Architecture | 2019                      | Sanjay Jadhav Architects,<br>8796264853          | NA                                             |
| 2019 | Vaishnavi Ashok Jambike                                           | Bachelors of Architecture | 2019                      | Vaishnavi Jambike Architects,<br>9730927171      | NA                                             |
| 2019 | Simran Salim Junani                                               | Bachelors of Architecture | 2019                      | Simran Junani Architects,<br>8149868748          | NA                                             |