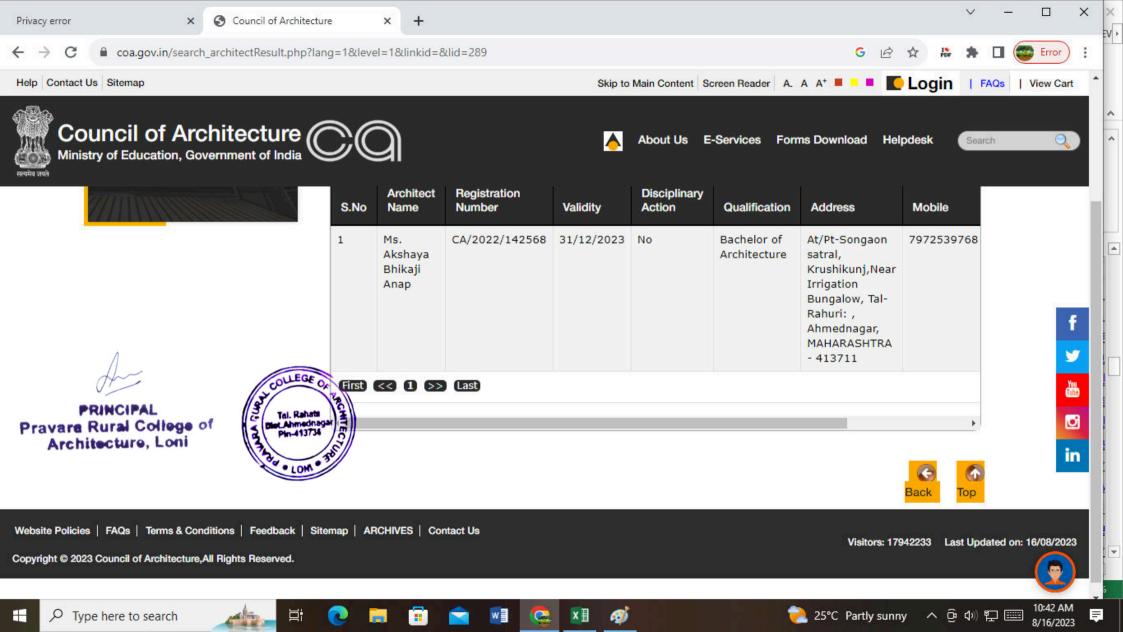

PRINCIPAL
Pravare Rural College of
Architecture, Loni

| Year | Name of student who has<br>been Registered as a Self<br>employeed | Program graduated from    | Year of<br>graduati<br>on | Name of the employer with contact details       | Pay package at appointm ent (In INR per annum) |
|------|-------------------------------------------------------------------|---------------------------|---------------------------|-------------------------------------------------|------------------------------------------------|
| 2022 | Aishwarya Vijay Kale                                              | Bachelors of Architecture | 2021                      | Aishwarya Kale Architects,<br>9764054954        | NA                                             |
| 2022 | Ganesh Sanjay Kautkar                                             | Bachelors of Architecture | 2021                      | Ganesh Kautkar Architects,<br>9657139393        | NA                                             |
| 2022 | Mayur Narendra Patel                                              | Bachelors of Architecture | 2021                      | Mayur Patel Architects,<br>9890779399           | NA                                             |
| 2022 | Disha Jayant Renghe                                               | Bachelors of Architecture | 2021                      | Disha Renghe Architects,<br>7350881105          | NA                                             |
| 2022 | Rutuja Sunil Shirsath                                             | Bachelors of Architecture | 2021                      | Rutuja Shirsath Architects,<br>8237430717       | NA                                             |
| 2022 | Ganesh Manohar Gulve                                              | Bachelors of Architecture | 2020                      | Ganesh Gulve Architects,<br>9420805905          | NA                                             |
| 2022 | Khushbu Pramod Jangada                                            | Bachelors of Architecture | 2020                      | Khushbu Jangada Architects,<br>9604486455       | NA                                             |
| 2022 | Pragati Somnath Kotkar                                            | Bachelors of Architecture | 2020                      | Pragati Kotkar Architects,<br>8669109095        | NA                                             |
| 2022 | Sakshi Ramesh Swami                                               | Bachelors of Architecture | 2020                      | Sakshi Swami Architects,<br>9096816911          | NA                                             |
| 2022 | Saloni Navnath Thorat                                             | Bachelors of Architecture | 2020                      | Saloni Thorat Architects,<br>8308400527         | NA                                             |
| 2022 | Nikhilesh Rambachan<br>Vishwakarma                                | Bachelors of Architecture | 2020                      | Nikhilesh Vishwakarma<br>Architects, 9930490499 | NA                                             |
| 2022 | Priyanka Kailas Birari                                            | Bachelors of Architecture | 2019                      | Priyanka Birari Architects,<br>7758066653       | NA                                             |
| 2022 | Niranjan Uday Khambete                                            | Bachelors of Architecture | 2019                      | Niranjan Khambete Architects,<br>9923708877     | NA                                             |
| 2022 | Sanket Vijay Pund                                                 | Bachelors of Architecture | 2019                      | Sanket Pund Architects,<br>9511156999           | NA                                             |
| 2022 | Payal Ravindra Savale                                             | Bachelors of Architecture | 2019                      | Payal Savale Architects,<br>9766385721          | NA                                             |
| 2022 | Mahendra Bhikaram Jangid                                          | Bachelors of Architecture | 2018                      | Mahendra Jangid Architects,<br>7722036265       | NA                                             |
| 2021 | Varun Santosh Agrawal                                             | Bachelors of Architecture | 2021                      | Varun Agrawal Architects,<br>8830473819         | NA                                             |
| 2021 | Prerna Sandeep Bhoknal                                            | Bachelors of Architecture | 2021                      | Prerna Bhoknal Architects,<br>9579700158        | NA                                             |
| 2021 | Aman Vinod Dawkhare                                               | Bachelors of Architecture | 2021                      | Aman Dawkhare Architects,<br>9730206644         | NA                                             |
| 2021 | Shantanu Suresh Gadge                                             | Bachelors of A chitecture | 2021                      | Shantanu Gadge Architects,<br>9860232902        | NA                                             |