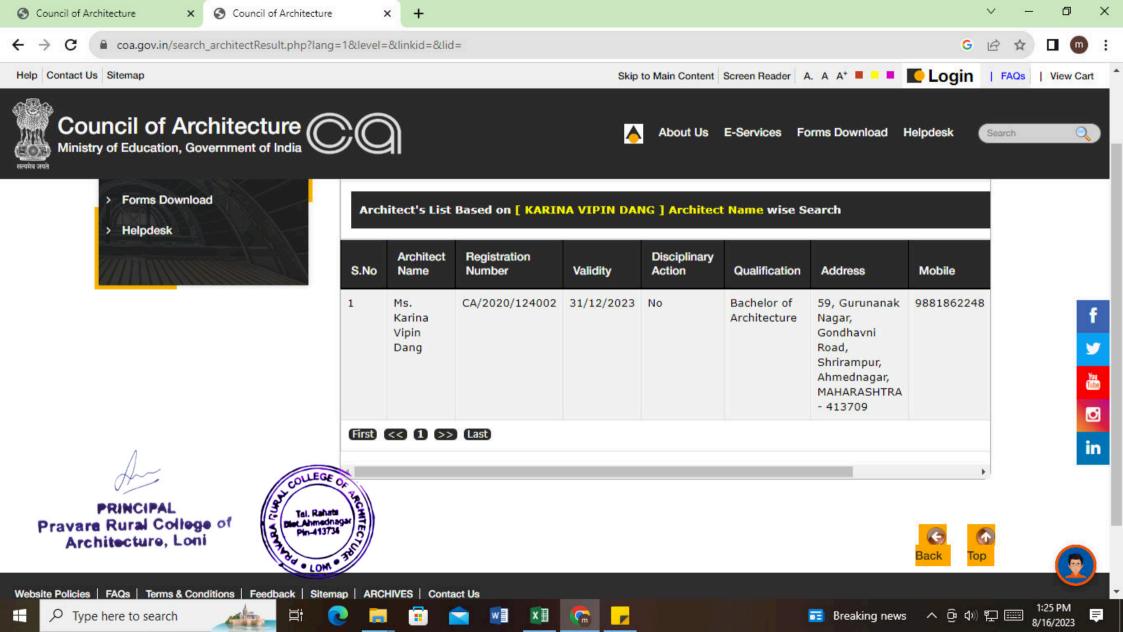

| Year | Name of student who has<br>been Registered as a Self<br>employeed | Program graduated from    | Year of<br>graduati<br>on | Name of the employer with contact details        | Pay package at appointm ent (In INR per annum) |
|------|-------------------------------------------------------------------|---------------------------|---------------------------|--------------------------------------------------|------------------------------------------------|
| 2021 | Pratiksha Rajendra Gugale                                         | Bachelors of Architecture | 2019                      | Pratiksha Gugale Architects,<br>7028700492       | NA                                             |
| 2021 | Bhushan Ashok Phatangare                                          | Bachelors of Architecture | 2019                      | Bhushan Phatangare<br>Architects, 9422810263     | NA                                             |
| 2021 | Snehal Suresh Shinde                                              | Bachelors of Architecture | 2018                      | Snehal Shinde Architects,<br>8796732557          | NA                                             |
| 2020 | Karina Vipin Dang                                                 | Bachelors of Architecture | 2019                      | Karina Dang Architects,<br>9881862248            | NA                                             |
| 2020 | Kedar Shankar Kale                                                | Bachelors of Architecture | 2019                      | Kedar Kale Architects,<br>9890060458             | NA                                             |
| 2020 | Pritam Balasaheb Khatal                                           | Bachelors of Architecture | 2019                      | Pritam Khatal Architects,<br>8888351356          | NA                                             |
| 2020 | Saiprasad Vilas Narawade                                          | Bachelors of Architecture | 2019                      | Saiprasad Narawade<br>Architects, 7020226856     | NA                                             |
| 2020 | Shivani Pradip Pandit                                             | Bachelors of Architecture | 2019                      | Shivani Pandit Architects,<br>7028581335         | NA                                             |
| 2020 | Ninad Vinayak Shete                                               | Bachelors of Architecture | 2019                      | Ninad Shete Architects,<br>9930353484            | NA                                             |
| 2020 | Nikita Gajanan Barde                                              | Bachelors of Architecture | 2018                      | Nikita Barde Architects,<br>8329082512           | NA                                             |
| 2020 | Shraddha Ramesh<br>Dharmadhikari                                  | Bachelors of Architecture | 2018                      | Shraddha Dharmadhikari<br>Architects, 8600769086 | NA                                             |
| 2020 | Mitwa Satyapal Shrivastav                                         | Bachelors of Architecture | 2018                      | Mitwa Shrivastav Architects,<br>7397991354       | NA                                             |
| 2020 | Supriya Ramkant<br>Wandhekar                                      | Bachelors of Architecture | 2018                      | Supriya Wandhekar Architects,<br>9970751096      | NA                                             |
| 2020 | Hiren Laljibhai Senjaliya                                         | Bachelors of Architecture | 2018                      | Hiren Senjaliya Architects,<br>9029497793        | NA                                             |
| 2019 | Ghansham Kailas Badgujar                                          | Bachelors of Architecture | 2019                      | Ghansham Badgujar<br>Architects, 9096754522      | NA                                             |
| 2019 | Govinda Shashikant<br>Bhutada                                     | Bachelors of Architecture | 2019                      | Govinda Bhutada Architects,<br>8446639030        | NA                                             |
| 2019 | Utkarsha Narayan<br>Chaudhari                                     | Bachelors of Architecture | 2019                      | Utkarsha Chaudhari<br>Architects, 9975718173     | NA                                             |
| 2019 | Sanjay Gangaram Jadhav                                            | Bachelors of Architecture | 2019                      | Sanjay Jadhav Architects,<br>8796264853          | NA                                             |
| 2019 | Vaishnavi Ashok Jambike                                           | Bachelors of Architecture | 2019                      | Vaishnavi Jambike Architects,<br>9730927171      | NA                                             |
| 2019 | Simran Salim Junani                                               | Bachelors of Architecture | 2019                      | Simran Junani Architects,<br>8149868748          | NA                                             |