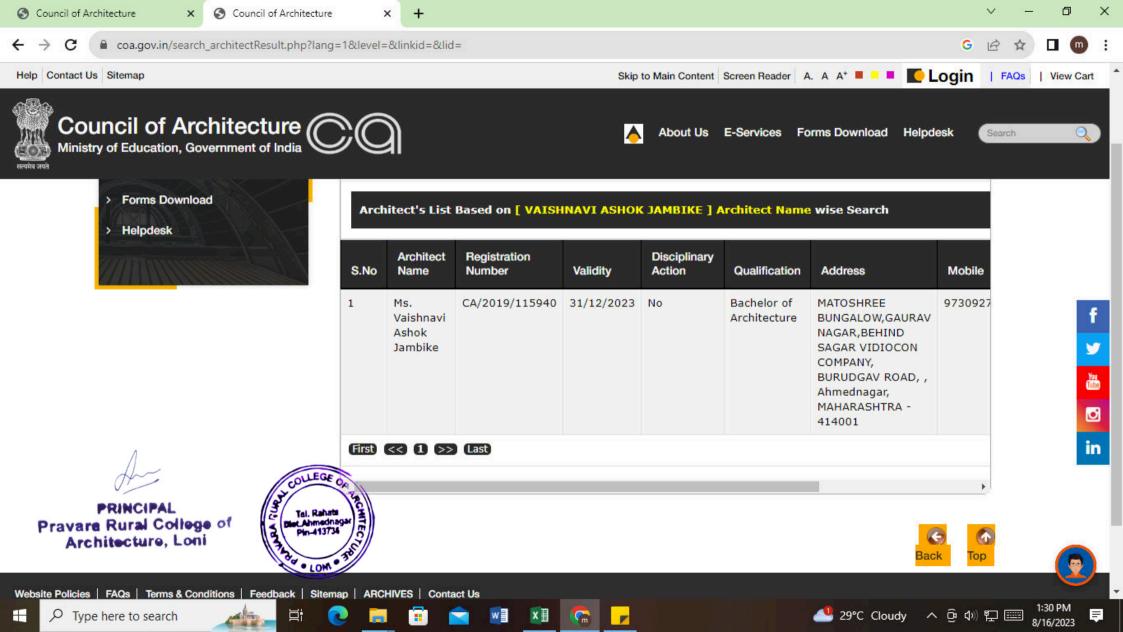

| Year | Name of student who has<br>been Registered as a Self<br>employeed | Program graduated from    | Year of<br>graduati<br>on | Name of the employer with contact details        | Pay package at appointm ent (In INR per annum) |
|------|-------------------------------------------------------------------|---------------------------|---------------------------|--------------------------------------------------|------------------------------------------------|
| 2021 | Pratiksha Rajendra Gugale                                         | Bachelors of Architecture | 2019                      | Pratiksha Gugale Architects,<br>7028700492       | NA                                             |
| 2021 | Bhushan Ashok Phatangare                                          | Bachelors of Architecture | 2019                      | Bhushan Phatangare<br>Architects, 9422810263     | NA                                             |
| 2021 | Snehal Suresh Shinde                                              | Bachelors of Architecture | 2018                      | Snehal Shinde Architects,<br>8796732557          | NA                                             |
| 2020 | Karina Vipin Dang                                                 | Bachelors of Architecture | 2019                      | Karina Dang Architects,<br>9881862248            | NA                                             |
| 2020 | Kedar Shankar Kale                                                | Bachelors of Architecture | 2019                      | Kedar Kale Architects,<br>9890060458             | NA                                             |
| 2020 | Pritam Balasaheb Khatal                                           | Bachelors of Architecture | 2019                      | Pritam Khatal Architects,<br>8888351356          | NA                                             |
| 2020 | Saiprasad Vilas Narawade                                          | Bachelors of Architecture | 2019                      | Saiprasad Narawade<br>Architects, 7020226856     | NA                                             |
| 2020 | Shivani Pradip Pandit                                             | Bachelors of Architecture | 2019                      | Shivani Pandit Architects,<br>7028581335         | NA                                             |
| 2020 | Ninad Vinayak Shete                                               | Bachelors of Architecture | 2019                      | Ninad Shete Architects,<br>9930353484            | NA                                             |
| 2020 | Nikita Gajanan Barde                                              | Bachelors of Architecture | 2018                      | Nikita Barde Architects,<br>8329082512           | NA                                             |
| 2020 | Shraddha Ramesh<br>Dharmadhikari                                  | Bachelors of Architecture | 2018                      | Shraddha Dharmadhikari<br>Architects, 8600769086 | NA                                             |
| 2020 | Mitwa Satyapal Shrivastav                                         | Bachelors of Architecture | 2018                      | Mitwa Shrivastav Architects,<br>7397991354       | NA                                             |
| 2020 | Supriya Ramkant<br>Wandhekar                                      | Bachelors of Architecture | 2018                      | Supriya Wandhekar Architects,<br>9970751096      | NA                                             |
| 2020 | Hiren Laljibhai Senjaliya                                         | Bachelors of Architecture | 2018                      | Hiren Senjaliya Architects,<br>9029497793        | NA                                             |
| 2019 | Ghansham Kailas Badgujar                                          | Bachelors of Architecture | 2019                      | Ghansham Badgujar<br>Architects, 9096754522      | NA                                             |
| 2019 | Govinda Shashikant<br>Bhutada                                     | Bachelors of Architecture | 2019                      | Govinda Bhutada Architects,<br>8446639030        | NA                                             |
| 2019 | Utkarsha Narayan<br>Chaudhari                                     | Bachelors of Architecture | 2019                      | Utkarsha Chaudhari<br>Architects, 9975718173     | NA                                             |
| 2019 | Sanjay Gangaram Jadhav                                            | Bachelors of Architecture | 2019                      | Sanjay Jadhav Architects,<br>8796264853          | NA                                             |
| 2019 | Vaishnavi Ashok Jambike                                           | Bachelors of Architecture | 2019                      | Vaishnavi Jambike Architects,<br>9730927171      | NA                                             |
| 2019 | Simran Salim Junani                                               | Bachelors of Architecture | 2019                      | Simran Junani Architects,<br>8149868748          | NA                                             |