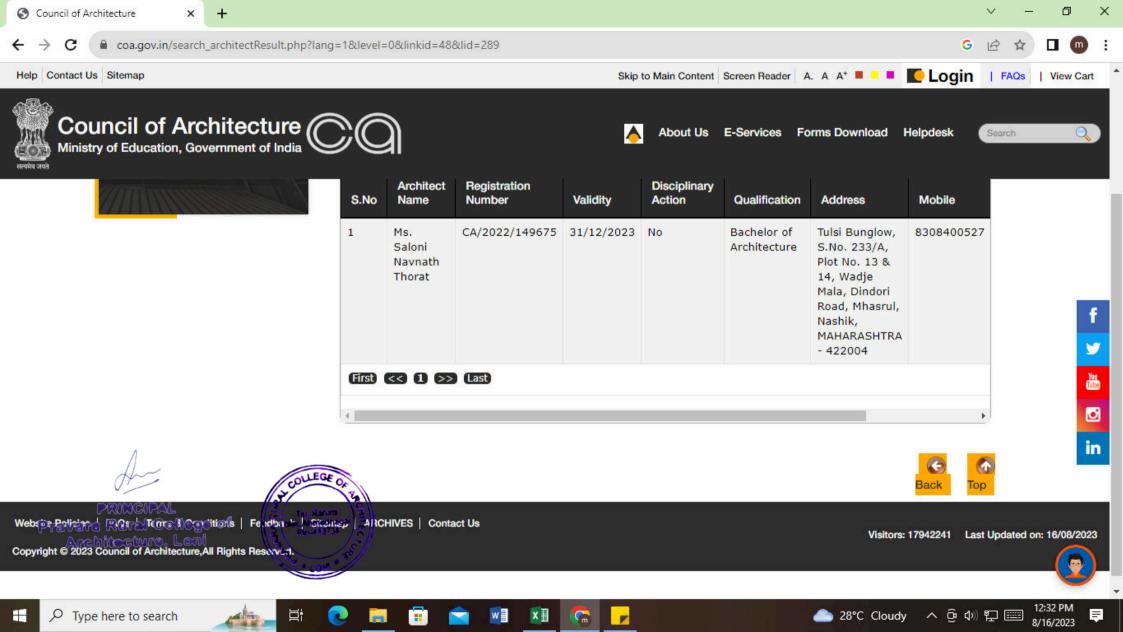

PRINCIPAL
Pravare Rural College of
Architecture, Loni

| Year | Name of student who has<br>been Registered as a Self<br>employeed | Program graduated from    | Year of<br>graduati<br>on | Name of the employer with contact details       | Pay package at appointm ent (In INR per annum) |
|------|-------------------------------------------------------------------|---------------------------|---------------------------|-------------------------------------------------|------------------------------------------------|
| 2022 | Aishwarya Vijay Kale                                              | Bachelors of Architecture | 2021                      | Aishwarya Kale Architects,<br>9764054954        | NA                                             |
| 2022 | Ganesh Sanjay Kautkar                                             | Bachelors of Architecture | 2021                      | Ganesh Kautkar Architects,<br>9657139393        | NA                                             |
| 2022 | Mayur Narendra Patel                                              | Bachelors of Architecture | 2021                      | Mayur Patel Architects,<br>9890779399           | NA                                             |
| 2022 | Disha Jayant Renghe                                               | Bachelors of Architecture | 2021                      | Disha Renghe Architects,<br>7350881105          | NA                                             |
| 2022 | Rutuja Sunil Shirsath                                             | Bachelors of Architecture | 2021                      | Rutuja Shirsath Architects,<br>8237430717       | NA                                             |
| 2022 | Ganesh Manohar Gulve                                              | Bachelors of Architecture | 2020                      | Ganesh Gulve Architects,<br>9420805905          | NA                                             |
| 2022 | Khushbu Pramod Jangada                                            | Bachelors of Architecture | 2020                      | Khushbu Jangada Architects,<br>9604486455       | NA                                             |
| 2022 | Pragati Somnath Kotkar                                            | Bachelors of Architecture | 2020                      | Pragati Kotkar Architects,<br>8669109095        | NA                                             |
| 2022 | Sakshi Ramesh Swami                                               | Bachelors of Architecture | 2020                      | Sakshi Swami Architects,<br>9096816911          | NA                                             |
| 2022 | Saloni Navnath Thorat                                             | Bachelors of Architecture | 2020                      | Saloni Thorat Architects,<br>8308400527         | NA                                             |
| 2022 | Nikhilesh Rambachan<br>Vishwakarma                                | Bachelors of Architecture | 2020                      | Nikhilesh Vishwakarma<br>Architects, 9930490499 | NA                                             |
| 2022 | Priyanka Kailas Birari                                            | Bachelors of Architecture | 2019                      | Priyanka Birari Architects,<br>7758066653       | NA                                             |
| 2022 | Niranjan Uday Khambete                                            | Bachelors of Architecture | 2019                      | Niranjan Khambete Architects,<br>9923708877     | NA                                             |
| 2022 | Sanket Vijay Pund                                                 | Bachelors of Architecture | 2019                      | Sanket Pund Architects,<br>9511156999           | NA                                             |
| 2022 | Payal Ravindra Savale                                             | Bachelors of Architecture | 2019                      | Payal Savale Architects,<br>9766385721          | NA                                             |
| 2022 | Mahendra Bhikaram Jangid                                          | Bachelors of Architecture | 2018                      | Mahendra Jangid Architects,<br>7722036265       | NA                                             |
| 2021 | Varun Santosh Agrawal                                             | Bachelors of Architecture | 2021                      | Varun Agrawal Architects,<br>8830473819         | NA                                             |
| 2021 | Prerna Sandeep Bhoknal                                            | Bachelors of Architecture | 2021                      | Prerna Bhoknal Architects,<br>9579700158        | NA                                             |
| 2021 | Aman Vinod Dawkhare                                               | Bachelors of Architecture | 2021                      | Aman Dawkhare Architects,<br>9730206644         | NA                                             |
| 2021 | Shantanu Suresh Gadge                                             | Bachelors of A chitecture | 2021                      | Shantanu Gadge Architects,<br>9860232902        | NA                                             |