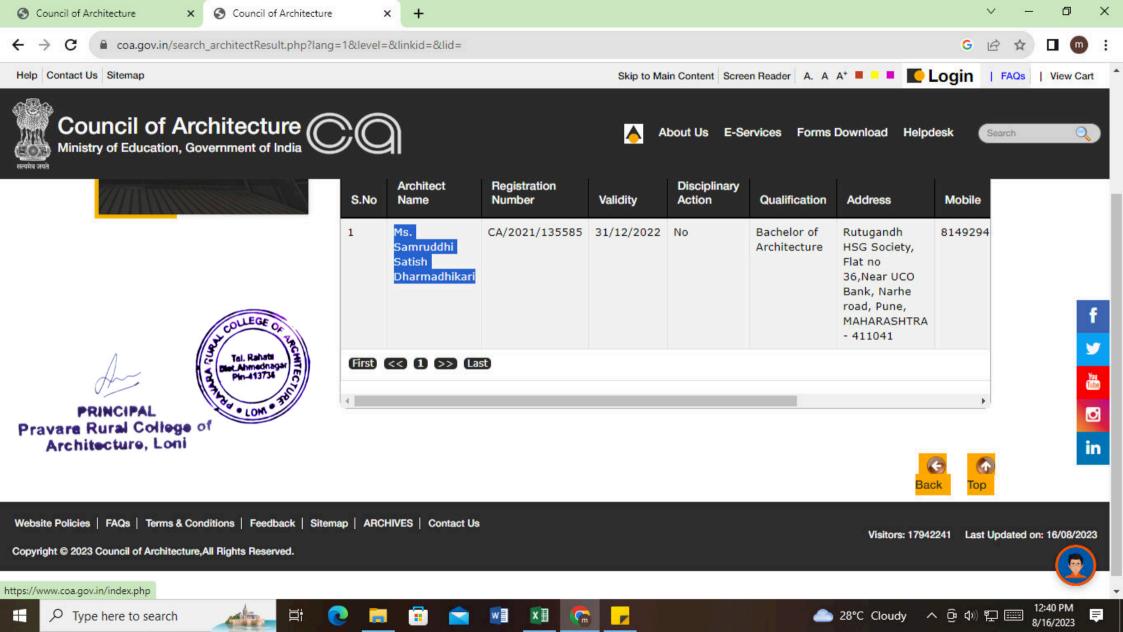

| Year | Name of student who has<br>been Registered as a Self<br>employeed | Program graduated from    | Year of<br>graduati<br>on | Name of the employer with contact details   | Pay package at appointm ent (In INR per annum) |
|------|-------------------------------------------------------------------|---------------------------|---------------------------|---------------------------------------------|------------------------------------------------|
| 2023 | Sai Anantrao Deshmukh                                             | Bachelors of Architecture | 2022                      | Sai Deshmukh Architects,<br>9960232020      | NA                                             |
| 2023 | Rutuja Atmaram Pate                                               | Bachelors of Architecture | 2022                      | Rutuja Pate Architects,<br>8830890425       | NA                                             |
| 2023 | Dimpal Omprakash Patel                                            | Bachelors of Architecture | 2022                      | Dimpal Patel Architects,<br>9021442243      | NA                                             |
| 2023 | Jigrasha Rajesh Patil                                             | Bachelors of Architecture | 2022                      | Jigrasha Patil Architects,<br>9834932056    | NA                                             |
| 2023 | Harshal Dilip Rajule                                              | Bachelors of Architecture | 2022                      | Harshal Rajule Architects,<br>9146436549    | NA                                             |
| 2023 | Yogita Rajesh Swami                                               | Bachelors of Architecture | 2022                      | Yogita Swami Architects,<br>9822552897      | NA                                             |
| 2023 | Ashok Sudam Chepte                                                | Bachelors of Architecture | 2019                      | Ashok Chepte Architects, 7066996932         | NA                                             |
| 2022 | Aishwarya Gulab Gawande                                           | Bachelors of Architecture | 2022                      | Aishwarya Gawande<br>Architects, 7066696551 | NA                                             |
| 2022 | Gaurav Dilipji Gilda                                              | Bachelors of Architecture | 2022                      | Gaurav Gilda Architects,<br>7066696551      | NA                                             |
| 2022 | Samruddhi Anil Patil                                              | Bachelors of Architecture | 2022                      | Samruddhi Patil Architects,<br>8605061421   | NA                                             |
| 2022 | Krutika Mahendra Shelar                                           | Bachelors of Architecture | 2022                      | Krutika Shelar Architects,<br>7768038362    | NA                                             |
| 2022 | Vaibhavi Avinash Thakur                                           | Bachelors of Architecture | 2022                      | Vaibhavi Thakur Architects,<br>9284031904   | NA                                             |
| 2022 | Akshaya Bhikaji Anap                                              | Bachelors of Architecture | 2021                      | Akshaya Anap Architects,<br>9146228533      | NA                                             |
| 2022 | Vaishnavi Hemant Badade                                           | Bachelors of Architecture | 2021                      | Vaishnavi Badade Architects,<br>7588602409  | NA                                             |
| 2022 | Shruti Bharatbhushan<br>Bhagwat                                   | Bachelors of Architecture | 2021                      | Shruti Bhagwat Architects,<br>8087047337    | NA                                             |
| 2022 | Anuja Rajendra Deshmukh                                           | Bachelors of Architecture | 2021                      | Anuja Deshmukh Architects,<br>9503347392    | NA                                             |
| 2022 | Hrutika Ravindra Dharam                                           | Bachelors of Architecture | 2021                      | Hrutika Dharam Architects,<br>7057155922    | NA                                             |
| 2022 | Sailee Sanjay Ghorpade                                            | Bachelors of Architecture | 2021                      | Sailee Ghorpade Architects,<br>9860232902   | NA                                             |
| 2022 | Kajal Prabhakar Jadhav                                            | Bachelors of Architecture | 2021                      | Kajal Jadhav Architects,<br>7887997489      | NA                                             |
| 2022 | Pranjal Sunil Jagtap                                              | Bachelors of Architecture | 2021                      | Pranjal Jagtap Architects,<br>9657578314    | NA                                             |