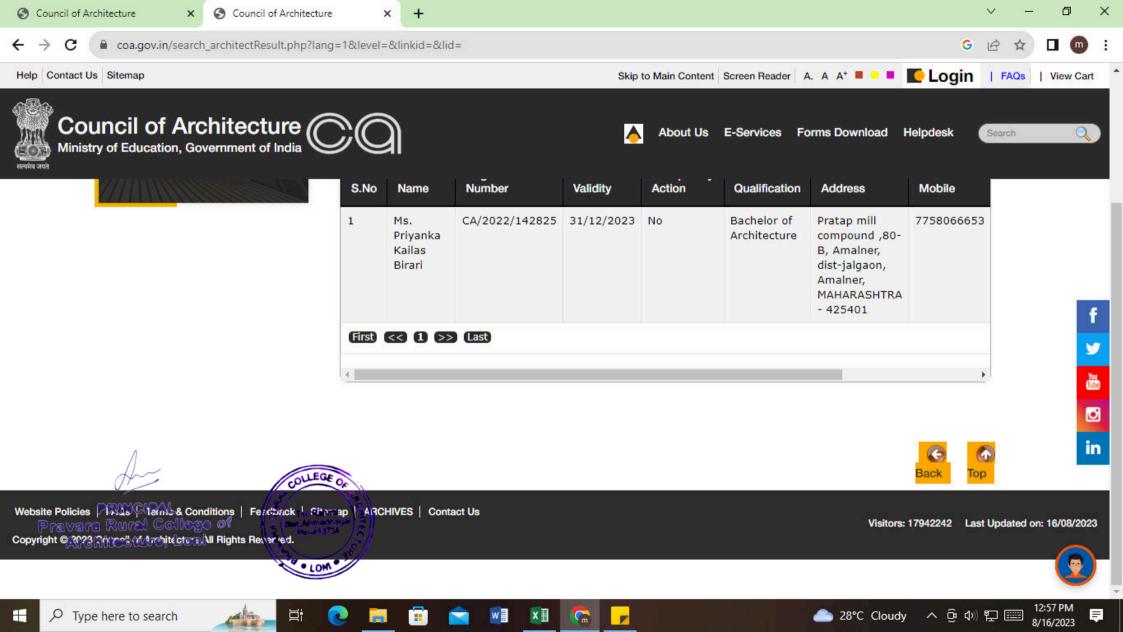

PRINCIPAL
Pravare Rural College of
Architecture, Loni

| Year | Name of student who has<br>been Registered as a Self<br>employeed | Program graduated from    | Year of<br>graduati<br>on | Name of the employer with contact details       | Pay package at appointm ent (In INR per annum) |
|------|-------------------------------------------------------------------|---------------------------|---------------------------|-------------------------------------------------|------------------------------------------------|
| 2022 | Aishwarya Vijay Kale                                              | Bachelors of Architecture | 2021                      | Aishwarya Kale Architects,<br>9764054954        | NA                                             |
| 2022 | Ganesh Sanjay Kautkar                                             | Bachelors of Architecture | 2021                      | Ganesh Kautkar Architects,<br>9657139393        | NA                                             |
| 2022 | Mayur Narendra Patel                                              | Bachelors of Architecture | 2021                      | Mayur Patel Architects,<br>9890779399           | NA                                             |
| 2022 | Disha Jayant Renghe                                               | Bachelors of Architecture | 2021                      | Disha Renghe Architects,<br>7350881105          | NA                                             |
| 2022 | Rutuja Sunil Shirsath                                             | Bachelors of Architecture | 2021                      | Rutuja Shirsath Architects,<br>8237430717       | NA                                             |
| 2022 | Ganesh Manohar Gulve                                              | Bachelors of Architecture | 2020                      | Ganesh Gulve Architects,<br>9420805905          | NA                                             |
| 2022 | Khushbu Pramod Jangada                                            | Bachelors of Architecture | 2020                      | Khushbu Jangada Architects,<br>9604486455       | NA                                             |
| 2022 | Pragati Somnath Kotkar                                            | Bachelors of Architecture | 2020                      | Pragati Kotkar Architects,<br>8669109095        | NA                                             |
| 2022 | Sakshi Ramesh Swami                                               | Bachelors of Architecture | 2020                      | Sakshi Swami Architects,<br>9096816911          | NA                                             |
| 2022 | Saloni Navnath Thorat                                             | Bachelors of Architecture | 2020                      | Saloni Thorat Architects,<br>8308400527         | NA                                             |
| 2022 | Nikhilesh Rambachan<br>Vishwakarma                                | Bachelors of Architecture | 2020                      | Nikhilesh Vishwakarma<br>Architects, 9930490499 | NA                                             |
| 2022 | Priyanka Kailas Birari                                            | Bachelors of Architecture | 2019                      | Priyanka Birari Architects,<br>7758066653       | NA                                             |
| 2022 | Niranjan Uday Khambete                                            | Bachelors of Architecture | 2019                      | Niranjan Khambete Architects,<br>9923708877     | NA                                             |
| 2022 | Sanket Vijay Pund                                                 | Bachelors of Architecture | 2019                      | Sanket Pund Architects,<br>9511156999           | NA                                             |
| 2022 | Payal Ravindra Savale                                             | Bachelors of Architecture | 2019                      | Payal Savale Architects,<br>9766385721          | NA                                             |
| 2022 | Mahendra Bhikaram Jangid                                          | Bachelors of Architecture | 2018                      | Mahendra Jangid Architects,<br>7722036265       | NA                                             |
| 2021 | Varun Santosh Agrawal                                             | Bachelors of Architecture | 2021                      | Varun Agrawal Architects,<br>8830473819         | NA                                             |
| 2021 | Prerna Sandeep Bhoknal                                            | Bachelors of Architecture | 2021                      | Prerna Bhoknal Architects,<br>9579700158        | NA                                             |
| 2021 | Aman Vinod Dawkhare                                               | Bachelors of Architecture | 2021                      | Aman Dawkhare Architects,<br>9730206644         | NA                                             |
| 2021 | Shantanu Suresh Gadge                                             | Bachelors of A chitecture | 2021                      | Shantanu Gadge Architects,<br>9860232902        | NA                                             |