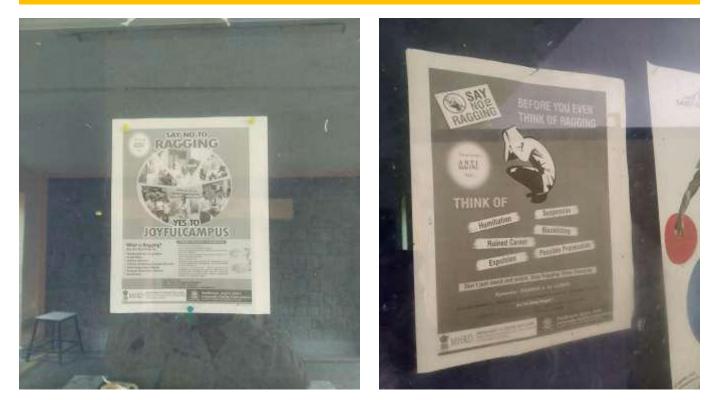

### 5.1: Student Support (50)

5.1.4: The institution adopts the following for redressal of student grievances including sexual harassment and ragging cases (10)

| SR. NO.                                                                        | NO. PARTICULARS                                                                         |  |
|--------------------------------------------------------------------------------|-----------------------------------------------------------------------------------------|--|
| 2 Organization wide awareness and undertakings on policies with zero tolerance |                                                                                         |  |
|                                                                                | 1. Students self declaration form regarding anti-ragging and anti-harassment            |  |
|                                                                                | 2. Suggestion box at entrance in front of principal cabin                               |  |
|                                                                                | 3. Posters in campus buildings                                                          |  |
|                                                                                | 4. Anti-ragging, Anti-harassments and grievance cell boards displayed at entrance lobby |  |
|                                                                                | H III                                                                                   |  |