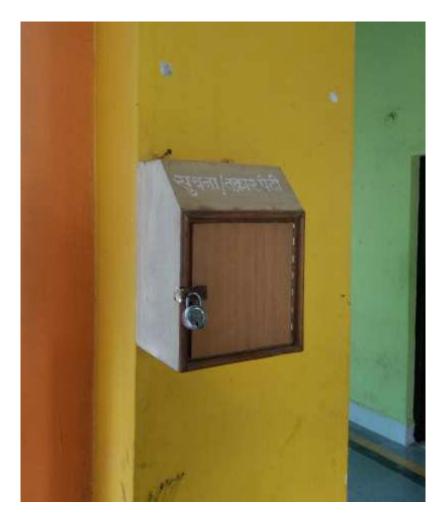

### 5.1: Student Support (50)

5.1.4: The institution adopts the following for redressal of student grievances including sexual harassment and ragging cases (10)

| SR. NO.                                                                        | NO. PARTICULARS                                                                         |  |
|--------------------------------------------------------------------------------|-----------------------------------------------------------------------------------------|--|
| 2 Organization wide awareness and undertakings on policies with zero tolerance |                                                                                         |  |
|                                                                                | 1. Students self declaration form regarding anti-ragging and anti-harassment            |  |
|                                                                                | 2. Suggestion box at entrance in front of principal cabin                               |  |
|                                                                                | 3. Posters in campus buildings                                                          |  |
|                                                                                | 4. Anti-ragging, Anti-harassments and grievance cell boards displayed at entrance lobby |  |
|                                                                                | H III                                                                                   |  |

# **Mechanism to submit the grievance**

**Suggestion Box** 