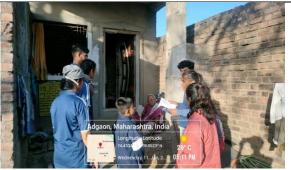

#### Summary:

The NSS Special Winter Camp, organized by Pravara Rural College of Architecture (PRCA), Loni, commenced on 8th January 2023 with an inaugural function held at Pravara Highschool ground. Mrs. Poonam Barde, the Sarpanch of the village, served as the program chairperson. The event was graced by the presence of local school committee members, including President Mr. Bhimraj Shelke and Upsarpanch Mr. Ashok Lahamge. Other dignitaries, such as the Village Society president, vice president, police patil, gramsevak, Principal of the school Mr. Sinare, as well as all staff members and students of Pravara Highschool, were also present. Mr. C.M. Shelke, a school committee member, addressed the audience, providing information about NSS and village development. Prof. Dipeeka Arbatti, the Program Officer (PO), gave an overview of the seven days residential camp. Principal Prof. Tejashree Thangaokar also addressed the audience, and Prof. Suraj Ubale anchored the function. Prof. Dipeeka Arbatti delivered the vote of thanks.