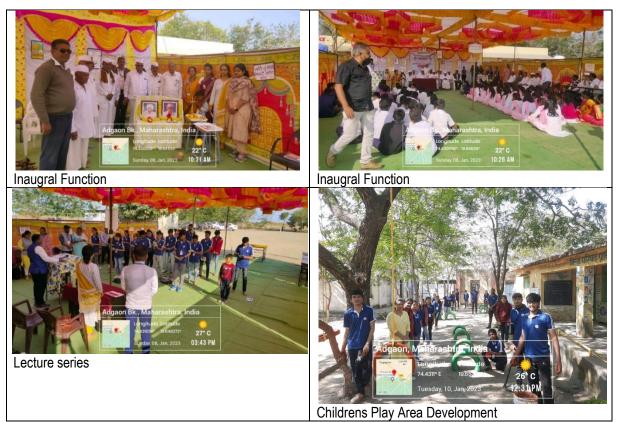

#### Summary:

The NSS Special Winter Camp, organized by Pravara Rural College of Architecture (PRCA), Loni, commenced on 8th January 2023 with an inaugural function held at Pravara Highschool ground. Mrs. Poonam Barde, the Sarpanch of the village, served as the program chairperson. The event was graced by the presence of local school committee members, including President Mr. Bhimraj Shelke and Upsarpanch Mr. Ashok Lahamge. Other dignitaries, such as the Village Society president, vice president, police patil, gramsevak, Principal of the school Mr. Sinare, as well as all staff members and students of Pravara Highschool, were also present. Mr. C.M. Shelke, a school committee member, addressed the audience, providing information about NSS and village development. Prof. Dipeeka Arbatti, the Program Officer (PO), gave an overview of the seven days residential camp. Principal Prof. Tejashree Thangaokar also addressed the audience, and Prof. Suraj Ubale anchored the function. Prof. Dipeeka Arbatti delivered the vote of thanks.

Seven days Lecture series on various subjects were organised for school students and citizens. Pror. Raju More conducted lecture on Role of National Service Scheme in village development, Dr. Kanchan Deshmukh talked on diet and nutrition, Dr. Anil Wable shared thoughts on Organic Farming and medicinal plants, Pror. Rajendra Pawar described the the of youth in National Unity, Advocate Ganesh Anarthe shared thoughts on Child marriage and law, Prof. Sonali Chaskar gave immence knowledge on Natural resources and its consorvation, Dr.Ashok Bidgar talked about Historic forts and its conservation. Free Dental and himoglobin chek up camp was organised in collaboration with Pravara Medical Trust's Dental college, where 10 doctors team visited the base camp and sucessfully completed check up of total 155 paitients. Anganwadi painting was cpmpleted by PRCA students. Childrens play Area of z.p. school was developed by using waste vehical tyers.

The NSS Special Winter Camp concluded on 14th January 2023 with a valedictory function held at Pravara Highschool playground. Mr. Kondiram Shelke served as the program chairperson. Principal Prof. Tejashree Thangaokar and Vice Principal Prof. Sonali Chaskar felicitated the honorable guests by presenting saplings. Mr. Kondiram Shelke praised the hard work and dedication displayed by the PRCA students and teachers. Sarpanch Poonam Barde appreciated the innovative activities, particularly the Anganwadi painting and the development of the school's play area. Mr. Sinare, Principal of Pravara Highschool, admired the discipline and behavior of the PRCA students. Best Volunteer and Best Volunteer Group were awarded medals by the honorable guests, and NSS volunteer representatives shared their thoughts on the camp. Prof. Dipeeka Arbatti gave the vote of thanks. The NSS Special Winter Camp at Pravara Rural College of Architecture, Loni, was a successful and impactful event. The students actively participated in various activities aimed at contributing to the community's development and raising awareness on critical subjects. The camp fostered a spirit of social responsibility and community engagement among the participants, leaving a positive impact on both the village and the students involved.