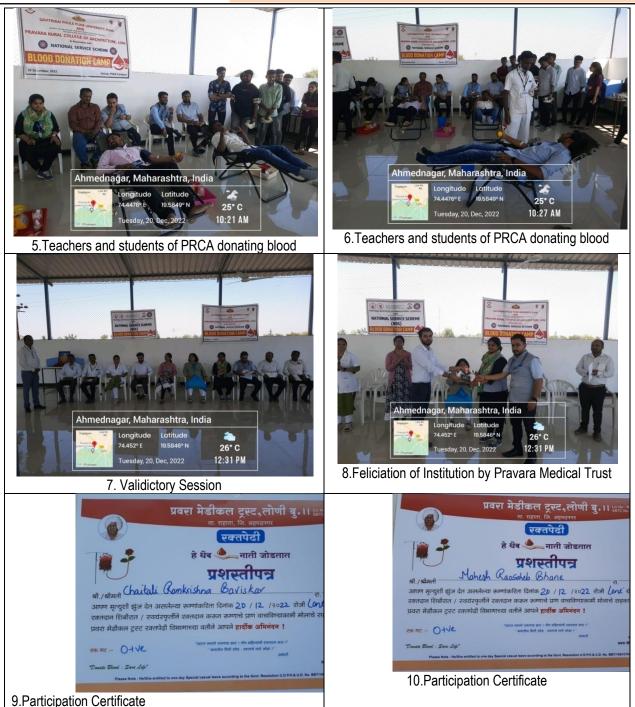

The content of these documents is as given below

| Sr. No. | Contents                                                                                                                                                                             |  |  |  |  |  |
|---------|--------------------------------------------------------------------------------------------------------------------------------------------------------------------------------------|--|--|--|--|--|
|         | 2022-2023                                                                                                                                                                            |  |  |  |  |  |
| 1       | Ar. Kartikee Chaudhary, Nashik Municipal Smart City Development Corporation, Nashik<br>Session Chair-Virtual National Conference on 'Peri Urban Architecture & Planning'- 02/02/2023 |  |  |  |  |  |
| 2       | Pravara medical trust, Pravara dental collage, Loni, Tq. Rahata, Dist Ahmednagar, Maharashtra Dental Checkup under NSS Camp at Aadgaon Budruk- 12/01/2023                            |  |  |  |  |  |
| 3       | Pravara medical trust, blood bank, Loni, Tq. Rahata, Dist Ahmednagar, Maharashtra<br>Blood Donation Camp- 20/12/2022                                                                 |  |  |  |  |  |
| 4       | Ar. Arshad Shaikh<br>Resource Person & Advisor- Virtual National Conference on 'Peri Urban Architecture & Planning'-<br>02/02/2023                                                   |  |  |  |  |  |
| 5       | <b>Ar. Hemanshu Pathak</b><br>Keynote Speaker-Virtual National Conference on 'Peri Urban Architecture & Planning'- 02/02/2023                                                        |  |  |  |  |  |
| 6       | Mrs. Priya Shah, President-Inner Wheel Club, Shrirampur, Maharashtra<br>National Unity Day Online quiz- 10/11/2022                                                                   |  |  |  |  |  |
| 7       | Ar. Prerna Kataria<br>Mud Architecture Seminar- 12/07/2022                                                                                                                           |  |  |  |  |  |
| 8       | <b>Ar. Jyotindra Nikam</b><br>Interactive session on Housing Seminar- 12/08/2022                                                                                                     |  |  |  |  |  |