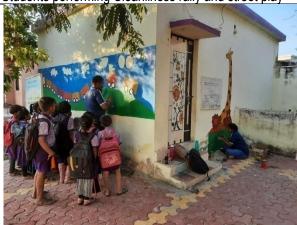

Students conducting Cattle Survey

Students performing Cleanliness rally and street play

Students Cleaning Grampanchayat area

Anganwadi Wall painting by Students

Anganwadi Wall painting by Students

Free hemoglobin and Dental Check up camp

Seven days Lecture series on various subjects were organised for school students and citizens. Pror. Raju More conducted lecture on Role of National Service Scheme in village development, Dr. Kanchan Deshmukh talked on diet and nutrition, Dr. Anil Wable shared thoughts on Organic Farming and medicinal plants, Pror. Rajendra Pawar described the the of youth in National Unity, Advocate Ganesh Anarthe shared thoughts on Child marriage and law, Prof. Sonali Chaskar gave immence knowledge on Natural resources and its consorvation, Dr.Ashok Bidgar talked about Historic forts and its conservation. Free Dental and himoglobin chek up camp was organised in collaboration with Pravara Medical Trust's Dental college, where 10 doctors team visited the base camp and sucessfully completed check up of total 155 paitients. Anganwadi painting was cpmpleted by PRCA students. Childrens play Area of z.p. school was developed by using waste vehical tyers.