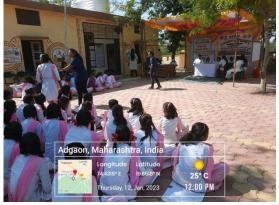

#### Summary:

The NSS Special Winter Camp, organized by Pravara Rural College of Architecture (PRCA), Loni, commenced on 8th January 2023 with an inaugural function held at Pravara Highschool ground. Mrs. Poonam Barde, the Sarpanch of the village, served as the program chairperson. The event was graced by the presence of local school committee members, including President Mr. Bhimraj Shelke and Upsarpanch Mr. Ashok Lahamge. Other dignitaries, such as the Village Society president, vice president, police patil, gramsevak, Principal of the school Mr. Sinare, as well as all staff members and students of Pravara Highschool, were also present. Mr. C.M. Shelke, a school committee member, addressed the audience, providing information about NSS and village development. Prof. Dipeeka Arbatti, the Program Officer (PO), gave an overview of the seven days residential camp. Principal Prof. Tejashree Thangaokar also addressed the audience, and Prof. Suraj Ubale anchored the function. Prof. Dipeeka Arbatti delivered the vote of thanks.