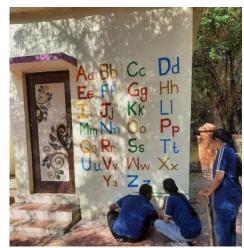

Students conducting Cattle Survey

Students performing Cleanliness rally and street play

Students Cleaning Grampanchayat area

Anganwadi Wall painting by Students

Anganwadi Wall painting by Students

Free hemoglobin and Dental Check up camp

Seven days Lecture series on various subjects were organised for school students and citizens. Pror. Raju More conducted lecture on Role of National Service Scheme in village development, Dr. Kanchan Deshmukh talked on diet and nutrition, Dr. Anil Wable shared thoughts on Organic Farming and medicinal plants, Pror. Rajendra Pawar described the the of youth in National Unity, Advocate Ganesh Anarthe shared thoughts on Child marriage and law, Prof. Sonali Chaskar gave immence knowledge on Natural resources and its consorvation, Dr.Ashok Bidgar talked about Historic forts and its conservation. Free Dental and himoglobin chek up camp was organised in collaboration with Pravara Medical Trust's Dental college, where 10 doctors team visited the base camp and sucessfully completed check up of total 155 paitients. Anganwadi painting was cpmpleted by PRCA students. Childrens play Area of z.p. school was developed by using waste vehical tyers.