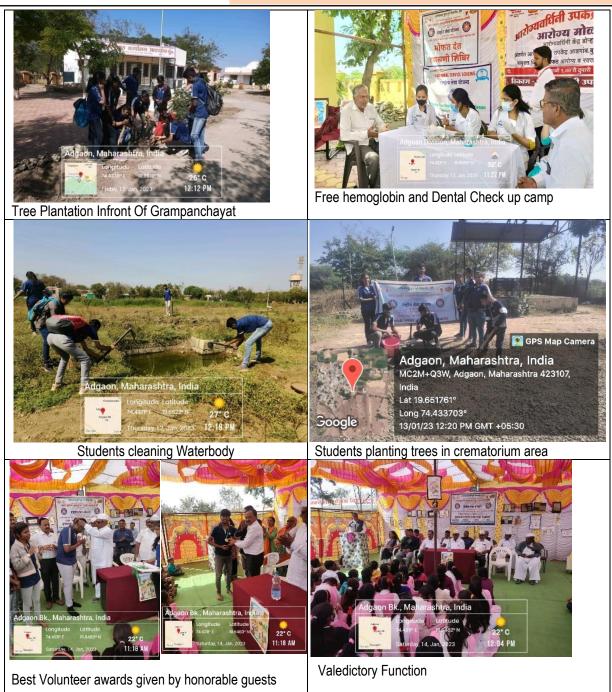

Student completed activities like Free dentle and himoglobin check up camp in collaboration with Pravara Medical Trust, paintings on Anganwadi walls, Development of childrens play area of ZP school, Clening and plantation activity at Cremetorium, performing Street play on Swacha Bharat, Street Play On Beti Bachao, Water Body Cleaning, Awareness about renewable energy, Soil and water conservation etc. At base camp everyday one group of students were given resposibility of lunch and dinner preparation, which students completed very enthusiasticaly.

Seven days Lecture series on various subjects were organised for school students and citizens. Pror. Raju More conducted lecture on Role of National Service Scheme in village development, Dr. Kanchan Deshmukh talked on diet and nutrition, Dr. Anil Wable shared thoughts on Organic Farming and medicinal plants, Pror. Rajendra Pawar described the the of youth in National Unity, Advocate Ganesh Anarthe shared thoughts on Child marriage and law, Prof. Sonali Chaskar gave immence knowledge on Natural resources and its consorvation, Dr.Ashok Bidgar talked about Historic forts and its conservation. Free Dental and himoglobin chek up camp was organised in collaboration with Pravara Medical Trust's Dental college, where 10 doctors team visited the base camp and sucessfully completed check up of total 155 paitients. Anganwadi painting was cpmpleted by PRCA students. Childrens play Area of z.p. school was developed by using waste vehical tyers.

The NSS Special Winter Camp concluded on 14th January 2023 with a valedictory function held at Pravara Highschool playground. Mr. Kondiram Shelke served as the program chairperson. Principal Prof. Tejashree Thangaokar and Vice Principal Prof. Sonali Chaskar felicitated the honorable guests by presenting saplings. Mr. Kondiram Shelke praised the hard work and dedication displayed by the PRCA students and teachers. Sarpanch Poonam Barde appreciated the innovative activities, particularly the Anganwadi painting and the development of the school's play area. Mr. Sinare, Principal of Pravara Highschool, admired the discipline and behavior of the PRCA students. Best Volunteer and Best Volunteer Group were awarded medals by the honorable guests, and NSS volunteer representatives shared their thoughts on the camp. Prof. Dipeeka Arbatti gave the vote of thanks. The NSS Special Winter Camp at Pravara Rural College of Architecture, Loni, was a successful and impactful event. The students actively participated in various activities aimed at contributing to the community's development and raising awareness on critical subjects. The camp fostered a spirit of social responsibility and community engagement among the participants, leaving a positive impact on both the village and the students involved.