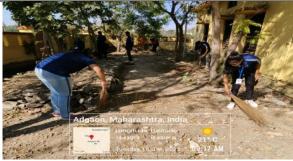

Students conducting Cattle Survey

Students performing Cleanliness rally and street play

Students Cleaning Grampanchayat area

Anganwadi Wall painting by Students

Anganwadi Wall painting by Students

Free hemoglobin and Dental Check up camp

Seven days Lecture series on various subjects were organised for school students and citizens. Pror. Raju More conducted lecture on Role of National Service Scheme in village development, Dr. Kanchan Deshmukh talked on diet and nutrition, Dr. Anil Wable shared thoughts on Organic Farming and medicinal plants, Pror. Rajendra Pawar described the the of youth in National Unity, Advocate Ganesh Anarthe shared thoughts on Child marriage and law, Prof. Sonali Chaskar gave immence knowledge on Natural resources and its consorvation, Dr.Ashok Bidgar talked about Historic forts and its conservation. Free Dental and himoglobin chek up camp was organised in collaboration with Pravara Medical Trust's Dental college, where 10 doctors team visited the base camp and sucessfully completed check up of total 155 paitients. Anganwadi painting was cpmpleted by PRCA students. Childrens play Area of z.p. school was developed by using waste vehical tyers.