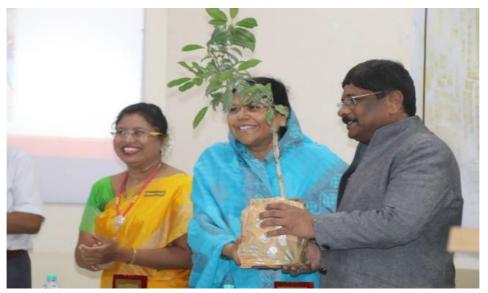

## OUTCOME:

A case study was conducted for the first-year students to design and plan a Handloom Information Center at Yeola. The study took place at Yeola with 29 students, under the guidance of subject teachers Ar. Dipeeka Arbatti, Ar. Ashwini Gholap, and Ar. Shrikant Nikam. The main objective of the case study was to introduce the students to the site and its functioning, providing them with valuable insights for their design and planning project.

In conclusion, the case study for designing and planning the Handloom Information Center at Yeola was a valuable learning experience for the first-year students. The guidance of subject teachers, Ar. Dipeeka Arbatti, Ar. Ashwini Gholap, and Ar. Shrikant Nikam, was instrumental in ensuring a productive and informative case study. The outcomes of this exercise equipped the students with practical knowledge and skills necessary for their future architectural projects, enabling them to design functional and user-centric spaces for the Handloom Information Center.