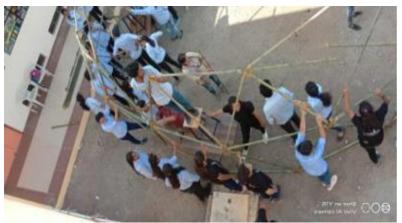

# <u>2019-20</u>

| 2019-20          | BAMBOO WORKSHOP - REPORT                                                                            |  |  |  |
|------------------|-----------------------------------------------------------------------------------------------------|--|--|--|
| Expert Person:   | Mr. NinadSubhashSonawane& Miss. Shilpa Ramesh Mendadkar AnantVidnyanVedh<br>Private Limited, Nashik |  |  |  |
| Aim:             | To prepare Geodesic Dome Structure and bamboo furniture.                                            |  |  |  |
| Objectives of    | 1. To understand Procurement procedure of Bamboo.                                                   |  |  |  |
| Workshop:        | 2. To understand treatment done on bamboo before using it.                                          |  |  |  |
|                  | 3. To understand the use of chemicals in treatment such as, Borax / Boric                           |  |  |  |
|                  | Acid, Potassium and Sodium Dichromate, Copper Sulphate                                              |  |  |  |
|                  | 4. To Understand Finishing of nodal treatments                                                      |  |  |  |
|                  | 5. To understand and learn bamboo joineries.                                                        |  |  |  |
|                  | 6. Aiming at improvement of advanced as well as slow learners.                                      |  |  |  |
| Duration:        | 2 Days                                                                                              |  |  |  |
| No of Students : | 78                                                                                                  |  |  |  |

#### Summary:

The Bamboo Workshop, facilitated by Mr. Ninad Subhash Sonawane and Miss. Shilpa Ramesh Mendadkar from Anant Vidnyan Vedh Private Limited, Nashik, was a hands-on learning experience that delved into the multifaceted world of bamboo construction and furniture-making. The workshop aimed to equip participants with practical skills and knowledge concerning bamboo procurement, treatment, joineries, and utilization in creating structures and furniture.

Key Objectives of the Workshop:

**Geodesic Dome Structure and Bamboo Furniture:** Participants engaged in the creation of a Geodesic Dome Structure and bamboo furniture, gaining practical insights into bamboo's application in architectural design and furnishing.

1.students working on geodesic dome

2.students working on geodesic dome

4.students working on group activity

5.students displaying group activity work

5.students working on geodesic dome

Raieslewani

PRINCIPAL Pravara Rural College of Architecture, Loni