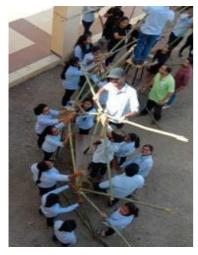

# <u>2019-20</u>

| 2019-20          | BAMBOO WORKSHOP - REPORT                                                                            |  |  |  |
|------------------|-----------------------------------------------------------------------------------------------------|--|--|--|
| Expert Person:   | Mr. NinadSubhashSonawane& Miss. Shilpa Ramesh Mendadkar AnantVidnyanVedh<br>Private Limited, Nashik |  |  |  |
| Aim:             | To prepare Geodesic Dome Structure and bamboo furniture.                                            |  |  |  |
| Objectives of    | 1. To understand Procurement procedure of Bamboo.                                                   |  |  |  |
| Workshop:        | 2. To understand treatment done on bamboo before using it.                                          |  |  |  |
|                  | 3. To understand the use of chemicals in treatment such as, Borax / Boric                           |  |  |  |
|                  | Acid, Potassium and Sodium Dichromate, Copper Sulphate                                              |  |  |  |
|                  | 4. To Understand Finishing of nodal treatments                                                      |  |  |  |
|                  | 5. To understand and learn bamboo joineries.                                                        |  |  |  |
|                  | 6. Aiming at improvement of advanced as well as slow learners.                                      |  |  |  |
| Duration:        | 2 Days                                                                                              |  |  |  |
| No of Students : | 78                                                                                                  |  |  |  |

#### Summary:

The Bamboo Workshop, facilitated by Mr. Ninad Subhash Sonawane and Miss. Shilpa Ramesh Mendadkar from Anant Vidnyan Vedh Private Limited, Nashik, was a hands-on learning experience that delved into the multifaceted world of bamboo construction and furniture-making. The workshop aimed to equip participants with practical skills and knowledge concerning bamboo procurement, treatment, joineries, and utilization in creating structures and furniture.

Key Objectives of the Workshop:

**Geodesic Dome Structure and Bamboo Furniture:** Participants engaged in the creation of a Geodesic Dome Structure and bamboo furniture, gaining practical insights into bamboo's application in architectural design and furnishing.

1.students working on geodesic dome

2.students working on geodesic dome

4.students working on group activity

5.students displaying group activity work

5.students working on geodesic dome

Raieslewani

PRINCIPAL Pravara Rural College of Architecture, Loni