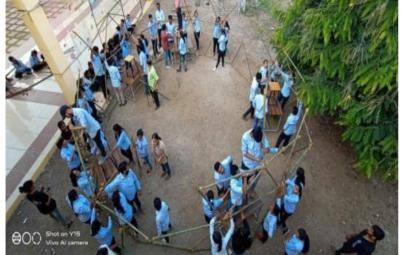

# NOTICE

All the teachers and students of Pravara Rural College of Architecture are informed that,

Bamboo Workshop is organized at PRCA During 19.8.19 To 21.8.18.

Geodesic dome and bamboo Furniture will be made in this workshop

# <u>2019-20</u>

| 2019-20          | BAMBOO WORKSHOP - REPORT                                                                            |  |  |  |
|------------------|-----------------------------------------------------------------------------------------------------|--|--|--|
| Expert Person:   | Mr. NinadSubhashSonawane& Miss. Shilpa Ramesh Mendadkar AnantVidnyanVedh<br>Private Limited, Nashik |  |  |  |
| Aim:             | To prepare Geodesic Dome Structure and bamboo furniture.                                            |  |  |  |
| Objectives of    | 1. To understand Procurement procedure of Bamboo.                                                   |  |  |  |
| Workshop:        | 2. To understand treatment done on bamboo before using it.                                          |  |  |  |
|                  | 3. To understand the use of chemicals in treatment such as, Borax / Boric                           |  |  |  |
|                  | Acid, Potassium and Sodium Dichromate, Copper Sulphate                                              |  |  |  |
|                  | 4. To Understand Finishing of nodal treatments                                                      |  |  |  |
|                  | 5. To understand and learn bamboo joineries.                                                        |  |  |  |
|                  | 6. Aiming at improvement of advanced as well as slow learners.                                      |  |  |  |
| Duration:        | 2 Days                                                                                              |  |  |  |
| No of Students : | 78                                                                                                  |  |  |  |

Key Objectives of the Workshop:

**Geodesic Dome Structure and Bamboo Furniture:** Participants engaged in the creation of a Geodesic Dome Structure and bamboo furniture, gaining practical insights into bamboo's application in architectural design and furnishing.

1.students working on geodesic dome

2.students working on geodesic dome

4.students working on group activity

5.students displaying group activity work

5.students working on geodesic dome

Raieslewani

PRINCIPAL Pravara Rural College of Architecture, Loni