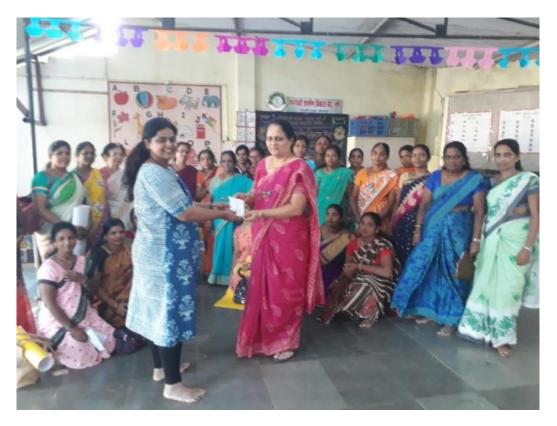

## OUTCOME:

A case study was conducted for the first-year students to design and plan a Handloom Information Center at Yeola. The study took place at Yeola with 29 students, under the guidance of subject teachers Ar. Dipeeka Arbatti, Ar. Ashwini Gholap, and Ar. Shrikant Nikam. The main objective of the case study was to introduce the students to the site and its functioning, providing them with valuable insights for their design and planning project.

PRAVA

6. Group photo in paithani tourism center, yeola **PRINCIPAL Pravara Rural College of Architecture, Loni** 