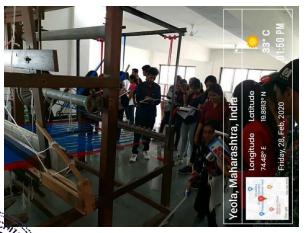

# <u>2019-2020</u>

| 2019-2020        | CASE STUDY- PAITHANI TOURISM CENTER ,YEOLA                                                                                                                        |  |  |  |  |  |
|------------------|-------------------------------------------------------------------------------------------------------------------------------------------------------------------|--|--|--|--|--|
| Subject:         | Architectural Design-I                                                                                                                                            |  |  |  |  |  |
| Subject Teacher: | Ar. DipeekaArbatti, Ar.AshwiniGholap, Ar. ShrikantNikam                                                                                                           |  |  |  |  |  |
| Class:           | 1st Year                                                                                                                                                          |  |  |  |  |  |
| Торіс:           | Case Study                                                                                                                                                        |  |  |  |  |  |
| Location:        | Paithani tourism center, Yeola                                                                                                                                    |  |  |  |  |  |
| Aim:             | To study planning and circulation handloom information center.                                                                                                    |  |  |  |  |  |
| Objectives:      | To Study and analyze zoning patterns<br>To study and analyze circulation pattern<br>To study and analyze planning.<br>To study and analyze arrangement of spaces. |  |  |  |  |  |
| Duration:        | 08:00 am to 04:00 pm                                                                                                                                              |  |  |  |  |  |
| No. Of Students: | 29                                                                                                                                                                |  |  |  |  |  |

## OUTCOME:

A case study was conducted for the first-year students to design and plan a Handloom Information Center at Yeola. The study took place at Yeola with 29 students, under the guidance of subject teachers Ar. Dipeeka Arbatti, Ar. Ashwini Gholap, and Ar. Shrikant Nikam. The main objective of the case study was to introduce the students to the site and its functioning, providing them with valuable insights for their design and planning project.

During the case study, the students were introduced to the site and gained an understanding of the Handloom Information Center's intended functions and purposes. Various maps were generated by different student groups, covering different topics related to the design and planning of the center. These maps included site analysis, circulation patterns, public built spaces, and other essential aspects.

The students were encouraged to draw sketches of the existing site conditions and circulation patterns during the site visit. This sketching exercise allowed them to observe and analyze the site's physical layout, connectivity, and spatial organization.

To gather comprehensive information, the students utilized various data-gathering methods, such as sketches, data collection, and photographs. They also examined the circulation patterns and the arrangement of public built spaces in the area.