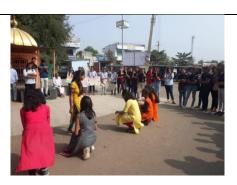

One to one discussion with student by Mr. Pankaj Bhadge

One to one discussion with student by Mr. Pankaj Bhadge

Exercise given to students by Mr. Pankaj Bhadgefor mind power activity.

Exercise given to students and teachers by Mr. Pankaj Bhadge for mind power activity.

Conversation with students by Mr. Pankaj Bhadge

reise given to students and teachers by Mr. Pankaj Bhadge mind power activity.