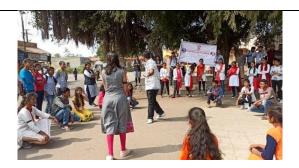

One to one discussion with student by Mr. Pankaj Bhadge

One to one discussion with student by Mr. Pankaj Bhadge

Exercise given to students by Mr. Pankaj Bhadgefor mind power activity.

Exercise given to students and teachers by Mr. Pankaj Bhadge for mind power activity.

Conversation with students by Mr. Pankaj Bhadge

reise given to students and teachers by Mr. Pankaj Bhadge mind power activity.