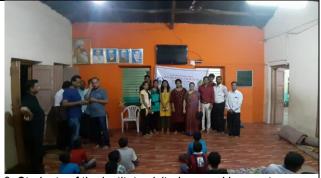

ity:      | i.To donate sweets in remand home ii.To donate hanker chips iii.To communicate with orphanage children for understanding their needs and issues. iv.Aiming at further improvement of advanced learners as well as slow learners |
| Duration:                    | 1 Day                                                                                                                                                                                                                           |
| Collaborating<br>Agency :    | Lions Club of Shrirampur, Shrirampur                                                                                                                                                                                            |



1. Students distributing water bottles.



2. Students of the institute visited remand home at Shrirampur, teachers were present during the event



# Pravara Rural College Of Architecture, Loni

At. Post.: Loni Kd., Tal: Rahata, Dist.: Ahmednagar, M.S. - 413 736

Tel: (02422) – 274295/96, Email ID: principalprca@yahoo.co.in

Affiliated to Savitribai Phule Pune University (SPPU, Pune) (Id No. PU/AN/ARCH,51/1996)









4. Students had done charity work providing clothes and stationary to children

#### **Summary:**

Pravar Ruaral college of architecture Ioni in collaboration with Lions club shrirampur had organised charity work at Remand home, Shrirampur on 23/09/18 at 7.00pm. In this work institution donated water bottles to needy students of remand home and lions club shrirampur donated towels to students. There were total 20