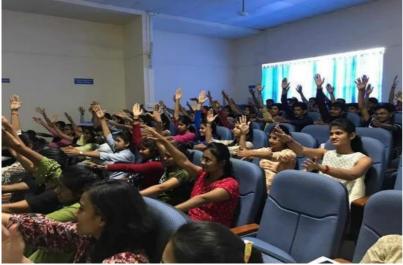

One to one discussion with student by Mr. Pankaj Bhadge

One to one discussion with student by Mr. Pankaj Bhadge

Exercise given to students by Mr. Pankaj Bhadgefor mind power activity.

Exercise given to students and teachers by Mr. Pankaj Bhadge for mind power activity.

Conversation with students by Mr. Pankaj Bhadge

reise given to students and teachers by Mr. Pankaj Bhadge mind power activity.