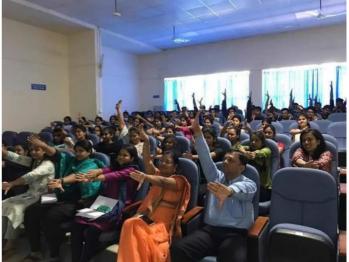

One to one discussion with student by Mr. Pankaj Bhadge

One to one discussion with student by Mr. Pankaj Bhadge

Exercise given to students by Mr. Pankaj Bhadgefor mind power activity.

Exercise given to students and teachers by Mr. Pankaj Bhadge for mind power activity.

Conversation with students by Mr. Pankaj Bhadge

reise given to students and teachers by Mr. Pankaj Bhadge mind power activity.