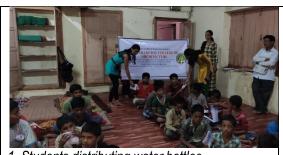

|
| Objectives of Activity:      | i.To donate sweets in remand home ii.To donate hanker chips iii.To communicate with orphanage children for understanding their needs and issues. iv.Aiming at further improvement of advanced learners as well as slow learners |
| Duration:                    | 1 Day                                                                                                                                                                                                                           |
| Collaborating<br>Agency :    | Lions Club of Shrirampur, Shrirampur                                                                                                                                                                                            |



1. Students distributing water bottles.



2. Students of the institute visited remand home at Shrirampur, teachers were present during the event



# Pravara Rural College Of Architecture, Loni

At. Post.: Loni Kd., Tal: Rahata, Dist.: Ahmednagar, M.S. - 413 736

Tel: (02422) – 274295/96, Email ID: principalprca@yahoo.co.in

Affiliated to Savitribai Phule Pune University (SPPU, Pune) (Id No. PU/AN/ARCH,51/1996)









4. Students had done charity work providing clothes and stationary to children

#### **Summary:**

Pravar Ruaral college of architecture Ioni in collaboration with Lions club shrirampur had organised charity work at Remand home, Shrirampur on 23/09/18 at 7.00pm. In this work institution donated water bottles to needy students of remand home and lions club shrirampur dona