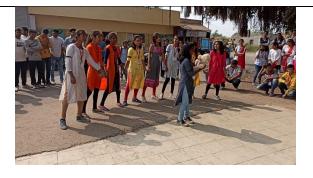

One to one discussion with student by Mr. Pankaj Bhadge

One to one discussion with student by Mr. Pankaj Bhadge

Exercise given to students by Mr. Pankaj Bhadgefor mind power activity.

Exercise given to students and teachers by Mr. Pankaj Bhadge for mind power activity.

Conversation with students by Mr. Pankaj Bhadge

reise given to students and teachers by Mr. Pankaj Bhadge mind power activity.