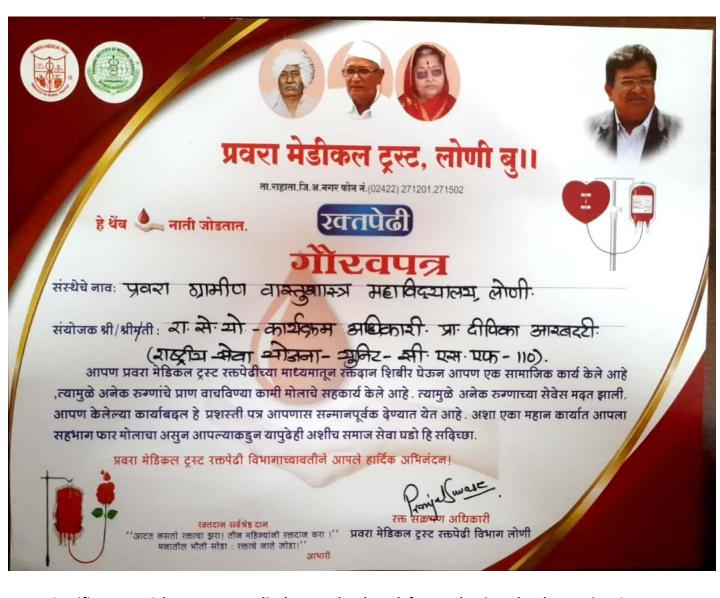

Certificate by Lions Club Of Shrirampur for outstanding social activities during Special Winter Camp

Certificate by Lions Club Of Shrirampur to PO for selfless efforts in social work through NSS unit

Certificate by Pravara Medical Trust Blood Bank for conducting Blood Donation Camp

Certificate to PO by Pravara Medical Trust Blood Bank for conducting Blood Donation Camp

Memento by Pravara Medical Trust Blood Bank for conducting Blood Donation Camp

Sadatpur Road, Loni Kd., Tal.: Rahata, Dist.: Ahmednagar 413 736, (M.S.)
Ph:(02422)274295 Email: <a href="mailto:principalprca@yahoo.co.in">principalprca@yahoo.co.in</a> Web: <a href="www.pravaracoaloni.in">www.pravaracoaloni.in</a>
Affiliated to Savitribai Phule Pune University, Pune Id No. PU/AN/ARCH/51/1996