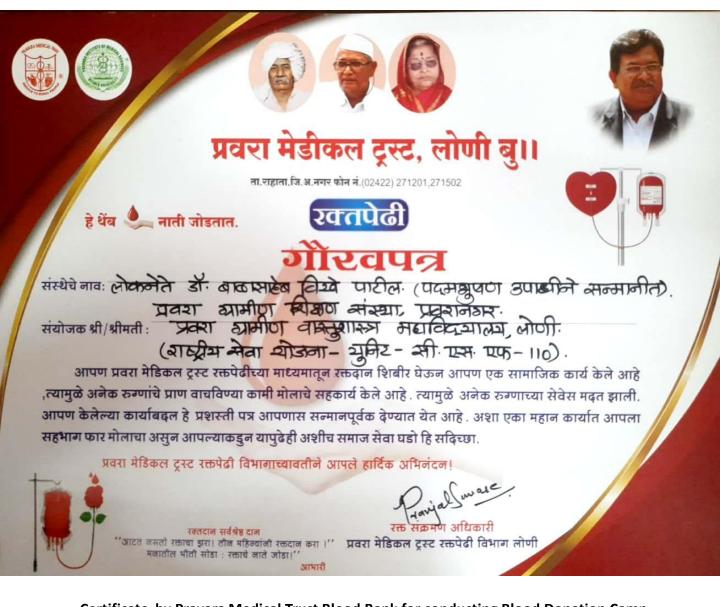

Certificate by Lions Club Of Shrirampur for outstanding social activities during Special Winter Camp

Certificate by Lions Club Of Shrirampur to PO for selfless efforts in social work through NSS unit

Certificate by Pravara Medical Trust Blood Bank for conducting Blood Donation Camp

Certificate to PO by Pravara Medical Trust Blood Bank for conducting Blood Donation Camp

Memento by Pravara Medical Trust Blood Bank for conducting Blood Donation Camp

Sadatpur Road, Loni Kd., Tal.: Rahata, Dist.: Ahmednagar 413 736, (M.S.)
Ph:(02422)274295 Email: <a href="mailto:principalprca@yahoo.co.in">principalprca@yahoo.co.in</a> Web: <a href="www.pravaracoaloni.in">www.pravaracoaloni.in</a>
Affiliated to Savitribai Phule Pune University, Pune Id No. PU/AN/ARCH/51/1996