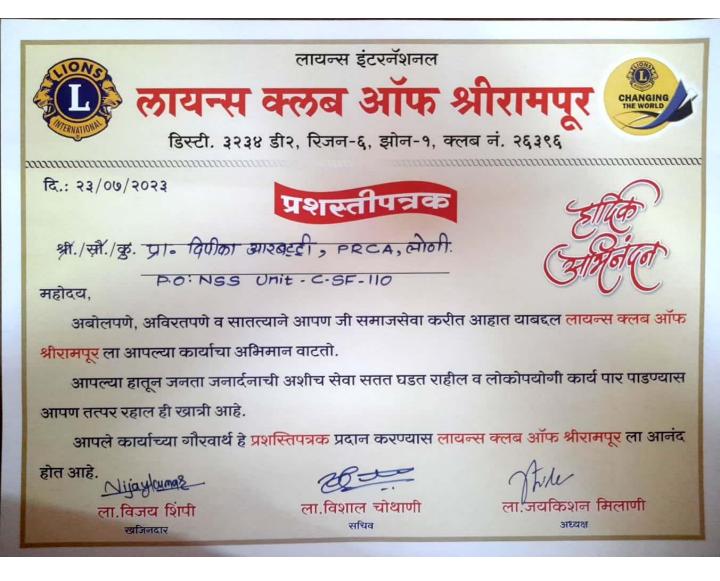

# 3.4.2 Awards and recognitions received for extension activities from government / government recognised bodies 5

| NO | Certificate/Appreciation Letter                                                                                                                 |
|----|-------------------------------------------------------------------------------------------------------------------------------------------------|
|    | 2022-23                                                                                                                                         |
| 1. | Appreciation Letter by Loni Khurd Grampanchayat for conducting Clean India Campaign                                                             |
| 2. | Certificate by Adgaon Budruk Grampanchayat for conducting Special Winter Camp                                                                   |
| 3. | Appreciation Letter by Principal Of Z.P.School, Adgaon Budruk for development of Childrens play area during Special Winter Camp                 |
| 4. | Appreciation Letter by Community Health Officer for Conducting free dental and hemoglobin camp                                                  |
| 5. | Certificate by Lions Club Of Shrirampur for outstanding social activities during Special Winter Camp                                            |
| 6. | Certificate by Lions Club Of Shrirampur to PO for selfless efforts in social work through NSS unit                                              |
| 7. | Certificate and Memento by Pravara Medical Trust Blood Bank for conducting Blood Donation Camp                                                  |
| 8. | Certificate to PO by Pravara Medical Trust Blood Bank for conducting Blood Donation Camp                                                        |
|    | 2021-22                                                                                                                                         |
| 1. | Appreciation Letter by Innerwheel Club of shrirampur for conducting Online Quiz Competition On Awareness Of The Development Of Renewable Energy |
|    | 2019-20                                                                                                                                         |
| 1. | Appreciation Letter by Vansthali Rural Development Centre for donating money for conducting workshop                                            |
| 2. | Appreciation Letter by Morya foundation Shrirampur for Donating money For Flood Relief At Sangli, Kolhapur                                      |
| 3. | Appreciation Letter by Loni Khurd Grampanchayat for conducting Street Play On Women<br>Empowerment at Vetalbaba Chauk                           |
| 4. | Appreciation Letter by M.S.R.T.C. for conducting Street Play On Apla Bharat at Ioni Bus Stand.                                                  |
|    | 2018-19                                                                                                                                         |
| 1. | Appreciation Letter by Lions Club Of Shrirampur for conducting Charity Work At Janta High School                                                |
|    | Orphanage, Shrirampur                                                                                                                           |
| 2. | Appreciation Letter by Lions Club Of Shrirampur for conducting Traffic Rules Awareness activity                                                 |

Certificate by Lions Club Of Shrirampur for outstanding social activities during Special Winter Camp

Certificate by Lions Club Of Shrirampur to PO for selfless efforts in social work through NSS unit

Certificate by Pravara Medical Trust Blood Bank for conducting Blood Donation Camp