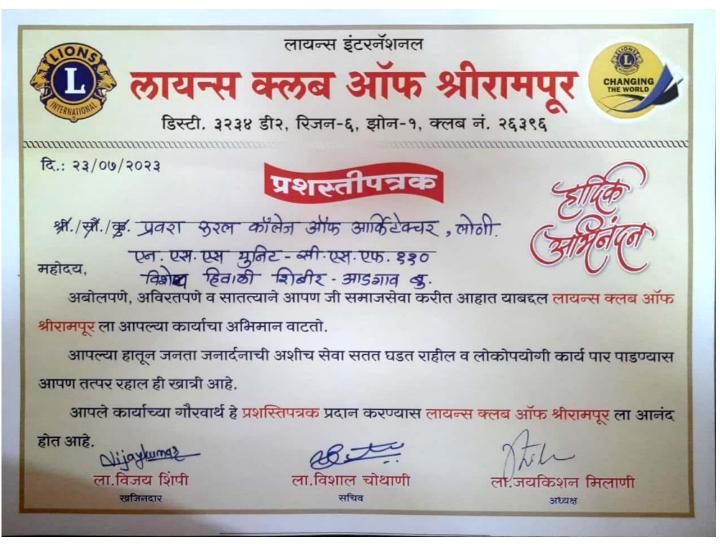

# 3.4.2 Awards and recognitions received for extension activities from government / government recognised bodies 5

| NO | Certificate/Appreciation Letter                                                                                                                 |
|----|-------------------------------------------------------------------------------------------------------------------------------------------------|
|    | 2022-23                                                                                                                                         |
| 1. | Appreciation Letter by Loni Khurd Grampanchayat for conducting Clean India Campaign                                                             |
| 2. | Certificate by Adgaon Budruk Grampanchayat for conducting Special Winter Camp                                                                   |
| 3. | Appreciation Letter by Principal Of Z.P.School, Adgaon Budruk for development of Childrens play area during Special Winter Camp                 |
| 4. | Appreciation Letter by Community Health Officer for Conducting free dental and hemoglobin camp                                                  |
| 5. | Certificate by Lions Club Of Shrirampur for outstanding social activities during Special Winter Camp                                            |
| 6. | Certificate by Lions Club Of Shrirampur to PO for selfless efforts in social work through NSS unit                                              |
| 7. | Certificate and Memento by Pravara Medical Trust Blood Bank for conducting Blood Donation Camp                                                  |
| 8. | Certificate to PO by Pravara Medical Trust Blood Bank for conducting Blood Donation Camp                                                        |
|    | 2021-22                                                                                                                                         |
| 1. | Appreciation Letter by Innerwheel Club of shrirampur for conducting Online Quiz Competition On Awareness Of The Development Of Renewable Energy |
|    | 2019-20                                                                                                                                         |
| 1. | Appreciation Letter by Vansthali Rural Development Centre for donating money for conducting workshop                                            |
| 2. | Appreciation Letter by Morya foundation Shrirampur for Donating money For Flood Relief At Sangli, Kolhapur                                      |
| 3. | Appreciation Letter by Loni Khurd Grampanchayat for conducting Street Play On Women<br>Empowerment at Vetalbaba Chauk                           |
| 4. | Appreciation Letter by M.S.R.T.C. for conducting Street Play On Apla Bharat at Ioni Bus Stand.                                                  |
|    | 2018-19                                                                                                                                         |
| 1. | Appreciation Letter by Lions Club Of Shrirampur for conducting Charity Work At Janta High School                                                |
|    | Orphanage, Shrirampur                                                                                                                           |
| 2. | Appreciation Letter by Lions Club Of Shrirampur for conducting Traffic Rules Awareness activity                                                 |

Certificate by Lions Club Of Shrirampur for outstanding social activities during Special Winter Camp

Certificate by Lions Club Of Shrirampur to PO for selfless efforts in social work through NSS unit

Certificate by Pravara Medical Trust Blood Bank for conducting Blood Donation Camp