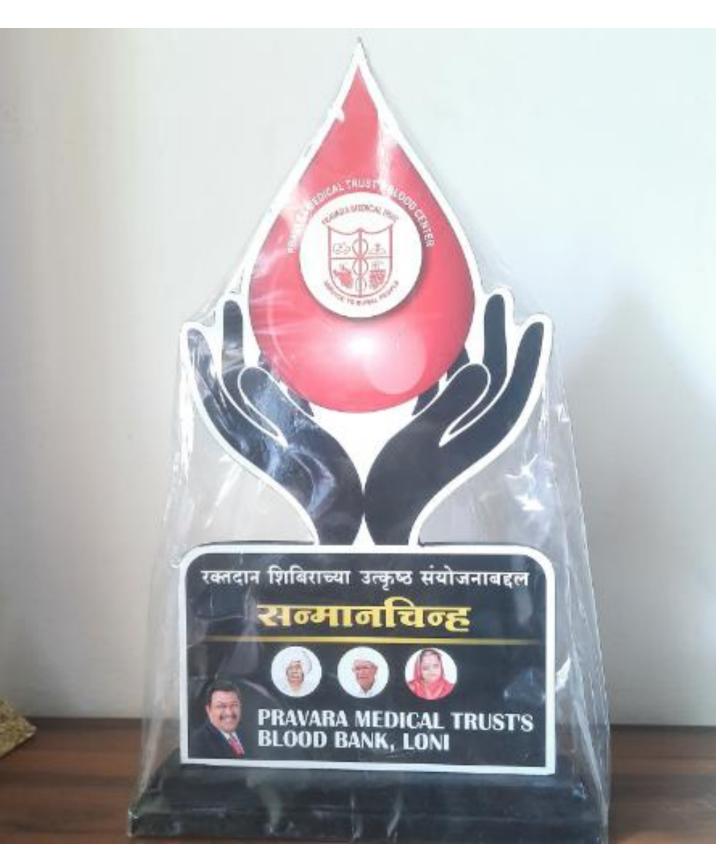

Certificate to PO by Pravara Medical Trust Blood Bank for conducting Blood Donation Camp

Memento by Pravara Medical Trust Blood Bank for conducting Blood Donation Camp

Sadatpur Road, Loni Kd., Tal.: Rahata, Dist.: Ahmednagar 413 736, (M.S.)
Ph:(02422)274295 Email: <a href="mailto:principalprca@yahoo.co.in">principalprca@yahoo.co.in</a> Web: <a href="www.pravaracoaloni.in">www.pravaracoaloni.in</a>
Affiliated to Savitribai Phule Pune University, Pune Id No. PU/AN/ARCH/51/1996