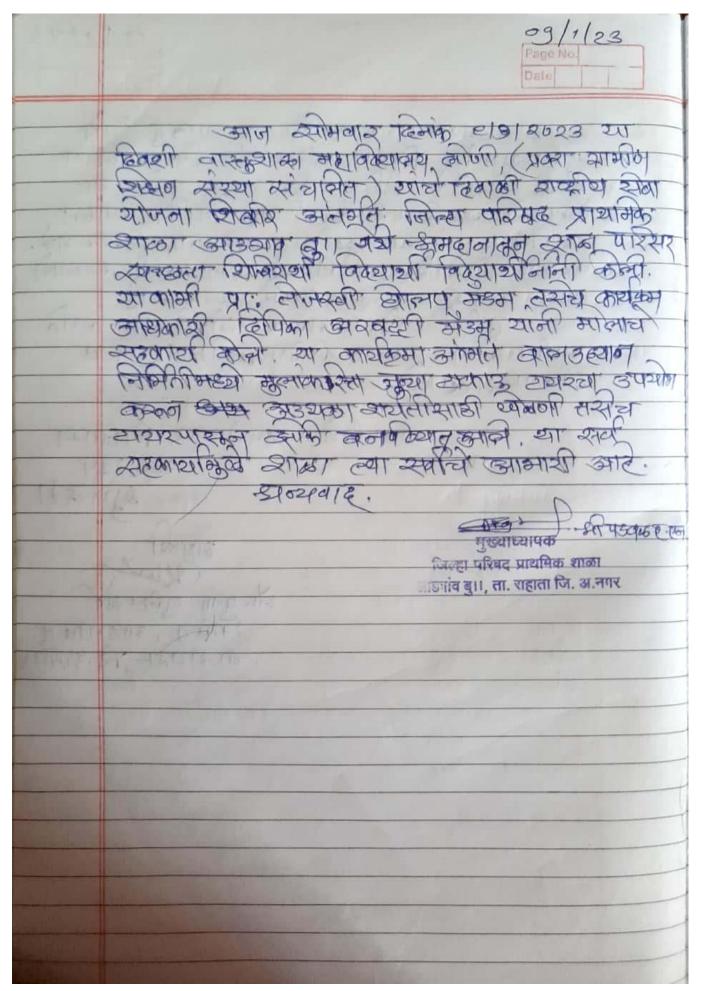

## दाखला

सरपंच ग्रामपंचायत आहगाव बु||,ता.राहाता,जि.अहमदनगर यास कहुन दाखला देण्यात येतो की, प्रवरा ग्रामिण वास्तुशास्त्र महाविद्यालय लोणी ,ता.राहाता जिल्हा अहमदनगर यांनी आझादी का अमृतमहोत्सव अंतर्गत "युवकांचाध्यास",ग्राम,शहर विकास या उपक्रमा अंतर्गत राष्ट्रीय सेवा योजनेचे विशेष श्रमसंस्कार हिवाळी शिबीर रविवार दिनांक • जानेवारी ते शनिवार दिनांक १४ जानेवारी २०२३ या कालावधी मध्ये मौजे आहगाव बु||,ता.राहाता,जि.अहमदनगर येथे पार पहले.

सदर शिबिरात विविध विषयावर मार्गदर्शनपर व्याख्यान, श्रमदान, ग्रामस्वच्छता, पशुसर्वेक्षण,स्मशानभूमी सुशोभीकरण,वृक्षारोपण जिल्हा परिषद शाळेचे बालउद्यान सुशोभीकरण, अंगणवाडी भिंती विषण, प्रधान मंत्री जनधन योजना, मतदार जनजागृती, स्त्रीभृन हत्या, जलसंवर्धन, उर्जा योजना साक्षरता, मृदा संधारण या विषयावर जनजागृती करण्यात आली,व्यसनमुक्ती आणि स्वच्छ भारत आदी विषयांवर पथनाद्य सादरीकरण जनजागृतीपर रॅली सांस्कृतिक कार्यक्रम,दंत तपासणी शिबीर आदी कार्यक्रमाचे आणि उपक्रमांचे आयोजन करण्यात आले होते. तसेच त्यांनी केलेली सर्वच कार्म उल्लेखनीय आहे.

उपरोक्त कामासाठी प्रवरा ग्रामिण वास्तुशास्त्र महाविद्यालय लोणी यास अंदाजे रुपये ५०,०००/-इतका खर्च आला.

> सरपंच प्रामपंचायत, आडगांव हु।। ता. शहाता, जि. अहमदनगर

Appreciation Letter by Principal Of Z.P.School, Adgaon Budruk for development of Childrens play area during Special Winter Camp