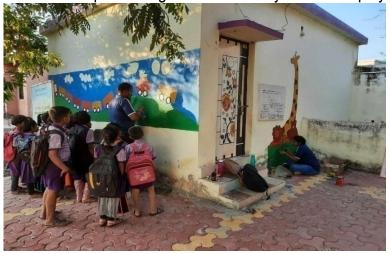

# A. Environment Protection and Tree Plantation

Date: 15/08/2022

To, The principal PRCA, Loni. Ar. Tejashree Thangaokar

Subject: Application to conduct Eco friendly Ganesh idol making workshop on the occasion of Ganesh Festivalon 27 August 2022

#### Respected ma'am,

This letter is to request for your kind approval for

| Event activity      | Eco friendly Ganesh idol making works                                                                                                                                                                                                                                                                                                    | hop                                                                                                                                                                                                                     |                                                                                                    |
|---------------------|------------------------------------------------------------------------------------------------------------------------------------------------------------------------------------------------------------------------------------------------------------------------------------------------------------------------------------------|-------------------------------------------------------------------------------------------------------------------------------------------------------------------------------------------------------------------------|----------------------------------------------------------------------------------------------------|
| Gust                | -                                                                                                                                                                                                                                                                                                                                        | Organization                                                                                                                                                                                                            | PRCA                                                                                               |
| Teacher coordinator | Ar.Kapil Burhade                                                                                                                                                                                                                                                                                                                         | Student coordinator                                                                                                                                                                                                     | Namtrata Chavhan                                                                                   |
| Duration            | 3 Hours                                                                                                                                                                                                                                                                                                                                  | Timing                                                                                                                                                                                                                  | 9.30 am                                                                                            |
| Attending classes   | All classes and outsiders                                                                                                                                                                                                                                                                                                                | Venue Location                                                                                                                                                                                                          | College campus                                                                                     |
| Required support    | <ul> <li>We will need tables and chairs session.</li> <li>We request assistance in procuparticipants to create their Ganes.</li> <li>We request your support in arrar.</li> <li>To ensure a safe and secure en present during the workshop.</li> <li>We request the support and coparticipation and to attend the experiment.</li> </ul> | I Jadhav's presentation and any is for the participants to work of suring sufficient Shadu clay and shidols.  Inging for waste disposal and clean vironment, we kindly request of cooperation of college faculty arent. | visual aids during the workshop. comfortably during the hands-on ad eco-friendly materials for the |

# **NOTICE**

Dear Students and Faculty Members, we are pleased to announce an upcoming Eco-friendly Ganesh Idol Making Workshop at Pravara Rural College of Architecture, Loni. The workshop aims to promote sustainable practices and create awareness about eco-friendly alternatives for traditional Ganesh idol making.

Date: 27/08/2022

Time: 10:00 AM to 1:00 PM Location: PRCA Campus

Teacher Coordinator: Ar. Kapil Burhade Student Coordinator: Namrata Chavhan Guest Speaker: Mr. Ninand Jadhav (Artist)

Fees: 250/-

We invite all interested students and faculty members to participate actively in this insightful workshop. This event aligns with our commitment to environmental consciousness and sustainable practices in architecture. Let us come together to celebrate Ganesh Chaturthi in a way that not only reflects our cultural traditions but also respects and protects our environment.