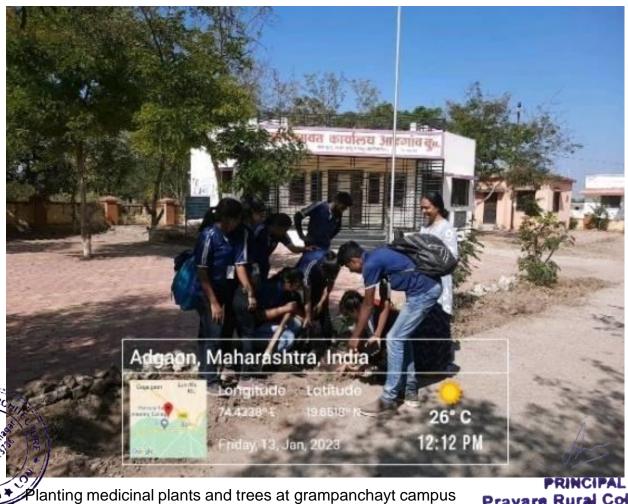

THE OF ARCHITECTURE OF ARCHITE

| NO | ACTIVITY NAME                                                                          |
|----|----------------------------------------------------------------------------------------|
| Α  | Environment Protection and Tree Plantation                                             |
| 1  | Eco friendly Ganpati making Workshop                                                   |
| 2  | Tree Plantation                                                                        |
| 3  | Development of children's play area of Adgaon Z.P. School from using recycle materials |
| В  | Social Awareness And Responsibility                                                    |
| 1  | Cyber Security Awareness Program                                                       |
| 2  | Constitution Awareness Program                                                         |
| 3  | Aids Awareness Program                                                                 |
| 4  | Personal Hygiene for Girls                                                             |
| 5  | Diet Nutrition program                                                                 |
| 6  | Quiz on Awareness about renewable energy                                               |
| 7  | Old clothes donation to needy people at village Moraya chincholi                       |
| С  | NSS extension activity                                                                 |
| 1  | NSS special Camp                                                                       |
| 2  | Certificate By NGO Lions Club                                                          |
| D  | Covid 19 Awareness Activity                                                            |
| 1  | Webinar on Increase Immunity Through Ayurveda During Covid 19                          |
| Е  | Flood Relief Funds Collection Activity and Certificate                                 |
| F  | Blood Donation Camp and Certificate                                                    |

# A. Environment Protection and Tree Plantation

Date: 15/08/2022

To, The principal PRCA, Loni. Ar. Tejashree Thangaokar

Subject: Application to conduct Eco friendly Ganesh idol making workshop on the occasion of Ganesh Festivalon 27 August 2022