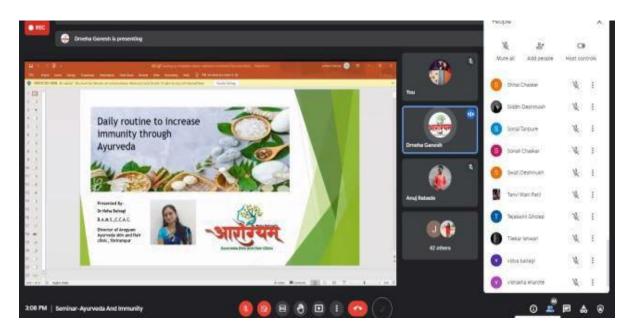

improves metabolic activities, importance of bath. She also talked about causes of lifestyle related disorders, Rules and regulations to take food. Then she explained how all these practices are useful to maintain immunity and strength which is an important factor to protect ourselves from Covid

19. Seminar was conducted online through Google meet. About 15-20 people from other than PRCA students attended this seminar. Ar. Sonali Chaskar Addressed the participants and expert person. Student coordinator Anuj Rabde gave introduction about seminar, Introduction of expert person was given by Rachna Deshmukh, Question answer session was conducted by Janhvi Wakchaure. ote of thanx was given by teacher coordinator Ar. Dipeeka Arbatti.



1. Student coordinator giving Introduction about seminar



Student coordinator giving Information about collaboration with Arogyam Ayurveda Shrirampur



3. Student coordinator Introducing expert person Dr. Neha Bairagi Director of Arogyam Ayurveda Shrirampur



4. Dr.Neha Bairagi from Arogyam Ayurveda Shrirampur delivering speech on Daily routine to increase immunity through Ayurveda.



5. Presentation by Dr. Neha Bairagi Explaining different therapies in Ayurveda



6. Presentation by Dr. Neha Bairagi Explaining different therapies in Ayurveda



7. Student coordinator conducting question answer session



8.Dr. Neha Bairagi giving answers to the questions asked by participants

#### **Event Attendance**







Sadatpur Road, Loni Kd., Tal.: Rahata, Dist.: Ahmednagar 413 736, (M.S.) Ph:(02422)274295 Email: <a href="mailto:principalprca@yahoo.