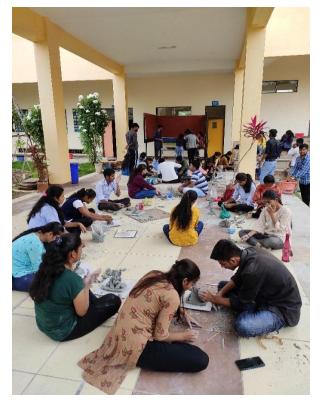

To foster a spirit of inclusivity, the event hosted a competition open to outsiders and their families. This gesture encouraged wider participation and reinforced the importance of environmental sustainability in celebrations. The workshop took an inspiring turn as the participants, numbering 77, not only learned the art of making eco-friendly idols but also extended their creativity towards making additional idol for the college's upcoming Ganesh festival. These idols were distributed among the college sweepers and workers, spreading the importance of eco-friendly practices, joy and camaraderie within the campus community. The main segment of the event involved a hands-on session where participants were provided with eco-friendly materials (Shadu Maati) to create their own Ganesh idols. Expert instructors, along with faculty and student coordinators, guided the participants through the process. The participants were enthusiastic and showcased great creativity in their creations.

Students are making Ganesh idol

Prepration of shadu clay

Students are making Ganesh idol made from Shadu clay for College ganesh festival

Students participated in Ganesh making idol workshop

"car and Torn 2022-28 2710812072