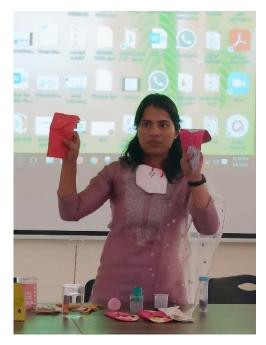

To foster a spirit of inclusivity, the event hosted a competition open to outsiders and their families. This gesture encouraged wider participation and reinforced the importance of environmental sustainability in celebrations. The workshop took an inspiring turn as the participants, numbering 77, not only learned the art of making eco-friendly idols but also extended their creativity towards making additional idol for the college's upcoming Ganesh festival. These idols were distributed among the college sweepers and workers, spreading the importance of eco-friendly practices, joy and camaraderie within the campus community. The main segment of the event involved a hands-on session where participants were provided with eco-friendly materials (Shadu Maati) to create their own Ganesh idols. Expert instructors, along with faculty and student coordinators, guided the participants through the process. The participants were enthusiastic and showcased great creativity in their creations.

The instructors demonstrated the best practices for sculpting the idols, using natural colours and eco-friendly adhesives. They also shared tips on ensuring the structural integrity of the idols during the making process. After the hands-on session, a lively and interactive Q&A session was conducted. Participants had the opportunity to clarify their doubts and seek further guidance on eco-friendly practices from Mr. Ninand Jadhav. The organizers Ar. Kapil Burhade express their heartfelt gratitude to Mr. Ninand Jadhav for his invaluable insights and guidance, which greatly enriched the workshop. Special thanks are extended to all the participants, both from within and outside the college, for their active engagement and enthusiasm in making the event a resounding success.

Students are making Ganesh idol

Prepration of shadu clay

Students are making Ganesh idol made from Shadu clay for College ganesh festival

Students participated in Ganesh making idol workshop

"car and Torn 2022-28 2710812072