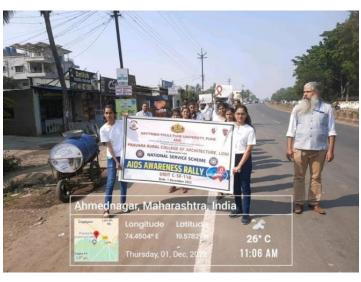

e about AIDS. Local residents and students showed keen interest in the event, and many took the initiative to discuss their concerns and queries related to the disease.

The AIDS Awareness Rally successfully achieved its objectives of creating awareness about AIDS and spreading knowledge about the disease. The active participation of the students and the support of the community contributed to the rally's overall success. The event not only educated citizens and students about the importance of AIDS awareness but also fostered a sense of responsibility among the participants to continue promoting awareness about HIV/AIDS in their daily lives. The AIDS Awareness Rally stands as a significant step towards building a more informed and compassionate society.



1. Rally on Loni Sangmner road



2. Students showcasing slogan boards



3. Students and teachers participated in rally



4. Students and teachers participated in rally







5. Students and teachers participated in rally

Sadatpur Road, LoniKd., Tal.: Rahata, Dist.: Ahmednagar 413 736, (M.S.)

Phone:02422)274295 Email Id: <a href="mailto:principal.prcarchloni@pravara.in">principal.prcarchloni@pravara.in</a> Web: <a href="mailto:www.pravara.in">www.pravara.in</a>

Affiliated to SavitribalPhule Pune University, Pune Id No. PU/AN/ARCH/51/1996

& Council of Architecture, New Delhi

## **EVENT ATTENDANCE SHEET**

| Academic Year; 2022-23                   | - Date: 1/12/2022                       |
|------------------------------------------|-----------------------------------------|
| Event: NSS-AidS Awareness Ra