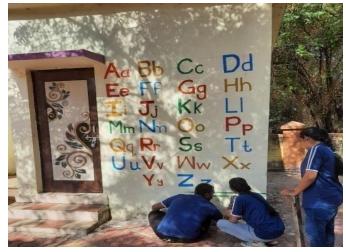

# A. Environment Protection and Tree Plantation

Date: 15/08/2022

To, The principal PRCA, Loni. Ar. Tejashree Thangaokar

Subject: Application to conduct Eco friendly Ganesh idol making workshop on the occasion of Ganesh Festivalon 27 August 2022

#### Respected ma'am,

This letter is to request for your kind approval for

| Event activity      | Eco friendly Ganesh idol making works                                                                                                                                                                                                                                                                                                    | hop                                                                                                                                                                                                                     |                                                                                                    |
|---------------------|------------------------------------------------------------------------------------------------------------------------------------------------------------------------------------------------------------------------------------------------------------------------------------------------------------------------------------------|-------------------------------------------------------------------------------------------------------------------------------------------------------------------------------------------------------------------------|----------------------------------------------------------------------------------------------------|
| Gust                | -                                                                                                                                                                                                                                                                                                                                        | Organization                                                                                                                                                                                                            | PRCA                                                                                               |
| Teacher coordinator | Ar.Kapil Burhade                                                                                                                                                                                                                                                                                                                         | Student coordinator                                                                                                                                                                                                     | Namtrata Chavhan                                                                                   |
| Duration            | 3 Hours                                                                                                                                                                                                                                                                                                                                  | Timing                                                                                                                                                                                                                  | 9.30 am                                                                                            |
| Attending classes   | All classes and outsiders                                                                                                                                                                                                                                                                                                                | Venue Location                                                                                                                                                                                                          | College campus                                                                                     |
| Required support    | <ul> <li>We will need tables and chairs session.</li> <li>We request assistance in procuparticipants to create their Ganes.</li> <li>We request your support in arrar.</li> <li>To ensure a safe and secure en present during the workshop.</li> <li>We request the support and coparticipation and to attend the experiment.</li> </ul> | I Jadhav's presentation and any is for the participants to work of suring sufficient Shadu clay and shidols.  Inging for waste disposal and clean vironment, we kindly request of cooperation of college faculty arent. | visual aids during the workshop. comfortably during the hands-on ad eco-friendly materials for the |

# **NOTICE**

Dear Students and Faculty Members, we are pleased to announce an upcoming Eco-friendly Ganesh Idol Making Workshop at Pravara Rural College of Architecture, Loni. The workshop aims to promote sustainable practices and create awareness about eco-friendly alternatives for traditional Ganesh idol making.

Date: 27/08/2022

Time: 10:00 AM to 1:00 PM Location: PRCA Campus

Teacher Coordinator: Ar. Kapil Burhade Student Coordinator: Namrata Chavhan Guest Speaker: Mr. Ninand Jadhav (Artist)

Fees: 250/-

We invite all interested students and faculty members to participate actively in this insightful workshop. This event aligns with our commitment to environmental consciousness and sustainable practices in architecture. Let us come together to celebrate Ganesh Chaturthi in a way that not only reflects our cultural traditions but also respects and protects our environment.