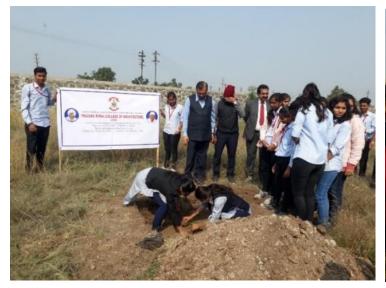

# A. Environment Protection and Tree Plantation

Date: 15/08/2022

To, The principal PRCA, Loni. Ar. Tejashree Thangaokar

Subject: Application to conduct Eco friendly Ganesh idol making workshop on the occasion of Ganesh Festivalon 27 August 2022