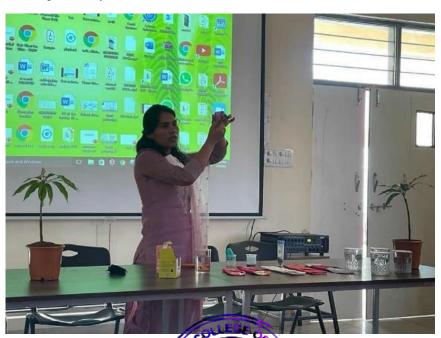

To foster a spirit of inclusivity, the event hosted a competition open to outsiders and their families. This gesture encouraged wider participation and reinforced the importance of environmental sustainability in celebrations. The workshop took an inspiring turn as the participants, numbering 77, not only learned the art of making eco-friendly idols but also extended their creativity towards making additional idol for the college's upcoming Ganesh festival. These idols were distributed among the college sweepers and workers, spreading the importance of eco-friendly practices, joy and camaraderie within the campus community. The main segment of the event involved a hands-on session where participants were provided with eco-friendly materials (Shadu Maati) to create their own Ganesh idols. Expert instructors, along with faculty and student coordinators, guided the participants through the process. The participants were enthusiastic and showcased great creativity in their creations.

The instructors demonstrated the best practices for sculpting the idols, using natural colours and eco-friendly adhesives. They also shared tips on ensuring the structural integrity of the idols during the making process. After the hands-on session, a lively and interactive Q&A session was conducted. Participants had the opportunity to clarify their doubts and seek further guidance on eco-friendly practices from Mr. Ninand Jadhav. The organizers Ar. Kapil Burhade express their heartfelt gratitude to Mr. Ninand Jadhav for his invaluable insights and guidance, which greatly enriched the workshop. Special thanks are extended to all the participants, both from within and outside the college, for their active engagement and enthusiasm in making the event a resounding success.

Students are making Ganesh idol

Prepration of shadu clay

Students are making Ganesh idol made from Shadu clay for College ganesh festival

Students participated in Ganesh making idol workshop

"car and Torn 2022-28 2710812072