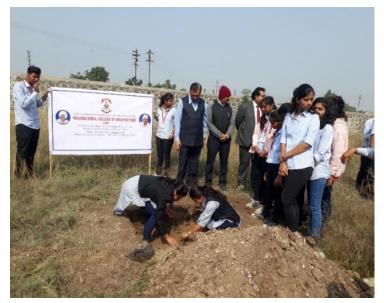

# A. Environment Protection and Tree Plantation

Date: 15/08/2022

To, The principal PRCA, Loni. Ar. Tejashree Thangaokar

Subject: Application to conduct Eco friendly Ganesh idol making workshop on the occasion of Ganesh Festivalon 27 August 2022