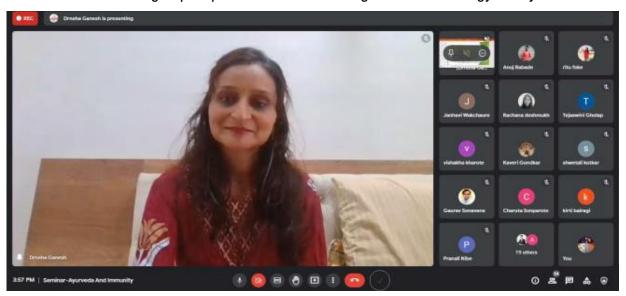

maintain immunity and strength which is an important factor to protect ourselves from Covid

19. Seminar was conducted online through Google meet. About 15-20 people from other than PRCA students attended this seminar. Ar. Sonali Chaskar Addressed the participants and expert person. Student coordinator Anuj Rabde gave introduction about seminar, Introduction of expert person was given by Rachna Deshmukh, Question answer session was conducted by Janhvi Wakchaure. ote of thanx was given by teacher coordinator Ar. Dipeeka Arbatti.



1. Student coordinator giving Introduction about seminar



Student coordinator giving Information about collaboration with Arogyam Ayurveda Shrirampur



3. Student coordinator Introducing expert person Dr. Neha Bairagi Director of Arogyam Ayurveda Shrirampur



4. Dr.Neha Bairagi from Arogyam Ayurveda Shrirampur delivering speech on Daily routine to increase immunity through Ayurveda.



5. Presentation by Dr. Neha Bairagi Explaining different therapies in Ayurveda



6. Presentation by Dr. Neha Bairagi Explaining different therapies in Ayurveda



7. Student coordinator conducting question answer session



8.Dr. Neha Bairagi giving answers to the questions asked by participants

#### **Event Attendance**







Sadatpur Road, Loni Kd., Tal.: Rahata, Dist.: Ahmednagar 413 736, (M.S.) Ph:(02422)274295 Email: <a href="mailto:principalprca@yahoo.co.in">principalprca@yahoo.co.in</a> Web: <a href="www.pravaracoaloni.in">www.pravaracoaloni.in</a> Affiliated to Savitribai Phule Pune University, Pune Id No. PU/AN/ARCH/51/1996 
<a href="mailto:Council