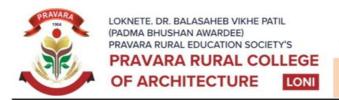

# Summary:

The Eco-friendly Ganesh Idol Making Workshop was organized by Pravara Rural College of Architecture on 27th August 2022, the workshop was conducted at the PRCA campus, and it garnered enthusiastic participation from both students and faculty members and outsider. Led by Teacher Coordinator Ar. Kapil Burhade and Student Coordinator Namrata Chavhan, the workshop featured a sculptorMr. Ninand Jadhav as the guest. The workshop commenced with an inaugural address by Mr. Ninand Jadhav, an artist and guest for the event. He enlightened the participants about the importance of eco-friendly practices and the adverse effects of conventional Ganesh idols on the environment. He emphasized the use of clay which is biodegradable and do not cause harm to water bodies during immersion.

To foster a spirit of inclusivity, the event hosted a competition open to outsiders and their families. This gesture encouraged wider participation and reinforced the importance of environmental sustainability in celebrations. The workshop took an inspiring turn as the participants, numbering 77, not only learned the art of making eco-friendly idols but also extended their creativity towards making additional idol for the college's upcoming Ganesh festival. These idols were distributed among the college sweepers and workers, spreading the importance of eco-friendly practices, joy and camaraderie within the campus community. The main segment of the event involved a hands-on session where participants were provided with eco-friendly materials (Shadu Maati) to create their own Ganesh idols. Expert instructors, along with faculty and student coordinators, guided the participants through the process. The participants were enthusiastic and showcased great creativity in their creations.

Students are making Ganesh idol

Prepration of shadu clay

Students are making Ganesh idol made from Shadu clay for College ganesh festival

Students participated in Ganesh making idol workshop

"car and Torn 2022-28 2710812072