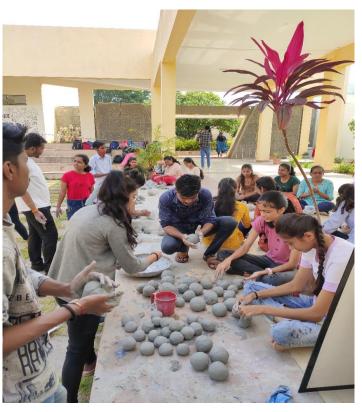

# Summary:

The Eco-friendly Ganesh Idol Making Workshop was organized by Pravara Rural College of Architecture on 27th August 2022, the workshop was conducted at the PRCA campus, and it garnered enthusiastic participation from both students and faculty members and outsider. Led by Teacher Coordinator Ar. Kapil Burhade and Student Coordinator Namrata Chavhan, the workshop featured a sculptorMr. Ninand Jadhav as the guest. The workshop commenced with an inaugural address by Mr. Ninand Jadhav, an artist and guest for the event. He enlightened the participants about the importance of eco-friendly practices and the adverse effects of conventional Ganesh idols on the environment. He emphasized the use of clay which is biodegradable and do not cause harm to water bodies during immersion.

The instructors demonstrated the best practices for sculpting the idols, using natural colours and eco-friendly adhesives. They also shared tips on ensuring the structural integrity of the idols during the making process. After the hands-on session, a lively and interactive Q&A session was conducted. Participants had the opportunity to clarify their doubts and seek further guidance on eco-friendly practices from Mr. Ninand Jadhav. The organizers Ar. Kapil Burhade express their heartfelt gratitude to Mr. Ninand Jadhav for his invaluable insights and guidance, which greatly enriched the workshop. Special thanks are extended to all the participants, both from within and outside the college, for their active engagement and enthusiasm in making the event a resounding success.

Students are making Ganesh idol

Prepration of shadu clay

Students are making Ganesh idol made from Shadu clay for College ganesh festival

Students participated in Ganesh making idol workshop

"car and Torn 2022-28 2710812072