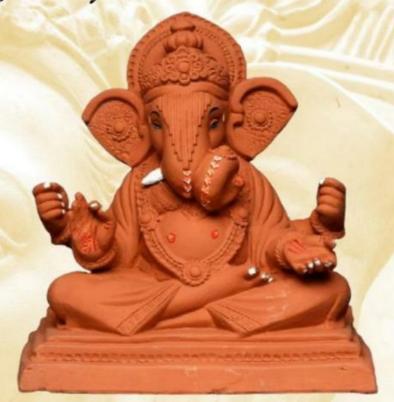

# Summary:

The Eco-friendly Ganesh Idol Making Workshop was organized by Pravara Rural College of Architecture on 27th August 2022, the workshop was conducted at the PRCA campus, and it garnered enthusiastic participation from both students and faculty members and outsider. Led by Teacher Coordinator Ar. Kapil Burhade and Student Coordinator Namrata Chavhan, the workshop featured a sculptorMr. Ninand Jadhav as the guest. The workshop commenced with an inaugural address by Mr. Ninand Jadhav, an artist and guest for the event. He enlightened the participants about the importance of eco-friendly practices and the adverse effects of conventional Ganesh idols on the environment. He emphasized the use of clay which is biodegradable and do not cause harm to water bodies during immersion.

To foster a spirit of inclusivity, the event hosted a competition open to outsiders and their families. This gesture encouraged wider participation and reinforced the importance of environmental sustainability in celebrations. The workshop took an inspiring turn as the participants, numbering 77, not only learned the art of making eco-friendly idols but also extended their creativity towards making additional idol for the college's upcoming Ganesh festival. These idols were distributed among the college sweepers and workers, spreading the importance of eco-friendly practices, joy and camaraderie within the campus community. The main segment of the event involved a hands-on session where participants were provided with eco-friendly materials (Shadu Maati) to create their own Ganesh idols. Expert instructors, along with faculty and student coordinators, guided the participants through the process. The participants were enthusiastic and showcased great creativity in their creations.

Students are making Ganesh idol

Prepration of shadu clay

Students are making Ganesh idol made from Shadu clay for College ganesh festival

Students participated in Ganesh making idol workshop

"car and Torn 2022-28 2710812072