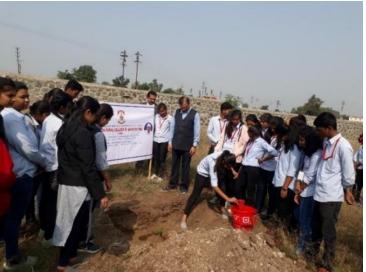

# A. Environment Protection and Tree Plantation

Date: 15/08/2022

To, The principal PRCA, Loni. Ar. Tejashree Thangaokar

Subject: Application to conduct Eco friendly Ganesh idol making workshop on the occasion of Ganesh Festivalon 27 August 2022