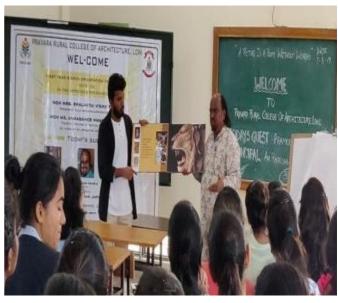

The workshop was structured into three phases: theoretical, practical, and creative. In the theoretical phase, participants received an engaging lecture and audio-visual presentation, which covered the "What? Why? How?" of Universal Design. Numerous examples of best practices and design guidelines were presented to emphasize the significance of creating universally accessible buildings and campuses. In the practical phase, participants experienced the challenges faced by individuals with disabilities firsthand. Through simulations, such as using assistive aids like wheelchairs and crutches or being blindfolded, participants navigated their own campus, documenting obstacles and their personal experiences. This exercise provided a powerful insight into the importance of designing environments that cater to all users' needs.

Welcoming the Guests

.Principal introducing guests

introduction of topic

Demonstration of wheelchair

.Demonstration of wheelchair

Demonstration of blind stick

students using wheelchair

presentation and video screening