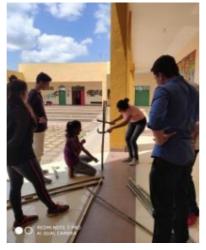

The workshop was structured into three phases: theoretical, practical, and creative. In the theoretical phase, participants received an engaging lecture and audio-visual presentation, which covered the "What? Why? How?" of Universal Design. Numerous examples of best practices and design guidelines were presented to emphasize the significance of creating universally accessible buildings and campuses. In the practical phase, participants experienced the challenges faced by individuals with disabilities firsthand. Through simulations, such as using assistive aids like wheelchairs and crutches or being blindfolded, participants navigated their own campus, documenting obstacles and their personal experiences. This exercise provided a powerful insight into the importance of designing environments that cater to all users' needs.

The practical phase of the workshop provided a profound learning experience as participants temporarily faced the challenges individuals with disabilities encounter daily. This simulation exercise enhanced participants' empathy, enabling them to comprehend the obstacles and difficulties that need to be addressed in creating universally accessible environments.

Welcoming the Guests

.Principal introducing guests

introduction of topic

Demonstration of wheelchair

.Demonstration of wheelchair

Demonstration of blind stick

students using wheelchair

presentation and video screening