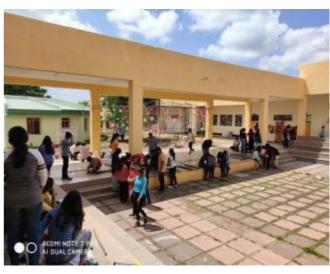

The workshop was structured into three phases: theoretical, practical, and creative. In the theoretical phase, participants received an engaging lecture and audio-visual presentation, which covered the "What? Why? How?" of Universal Design. Numerous examples of best practices and design guidelines were presented to emphasize the significance of creating universally accessible buildings and campuses. In the practical phase, participants experienced the challenges faced by individuals with disabilities firsthand. Through simulations, such as using assistive aids like wheelchairs and crutches or being blindfolded, participants navigated their own campus, documenting obstacles and their personal experiences. This exercise provided a powerful insight into the importance of designing environments that cater to all users' needs.

The final creative phase involved collaborative brainstorming and innovative thinking. Student teams engaged in generating ideas and solutions for designing inclusive environments that accommodate various user groups' requirements and abilities. The ideas generated during these discussions were then presented by the student teams within a set timeframe.