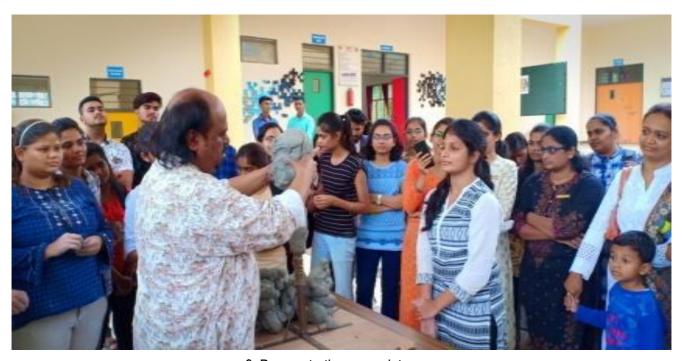

The workshop was structured into three phases: theoretical, practical, and creative. In the theoretical phase, participants received an engaging lecture and audio-visual presentation, which covered the "What? Why? How?" of Universal Design. Numerous examples of best practices and design guidelines were presented to emphasize the significance of creating universally accessible buildings and campuses. In the practical phase, participants experienced the challenges faced by individuals with disabilities firsthand. Through simulations, such as using assistive aids like wheelchairs and crutches or being blindfolded, participants navigated their own campus, documenting obstacles and their personal experiences. This exercise provided a powerful insight into the importance of designing environments that cater to all users' needs.

Welcoming the Guests

.Principal introducing guests

introduction of topic

Demonstration of wheelchair

.Demonstration of wheelchair

Demonstration of blind stick

students using wheelchair

presentation and video screening