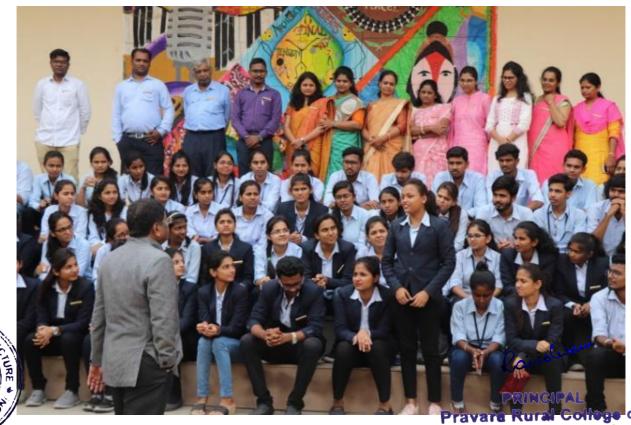

Welcoming the Guests

.Principal introducing guests

introduction of topic

Demonstration of wheelchair

.Demonstration of wheelchair

Demonstration of blind stick

students using wheelchair

presentation and video screening