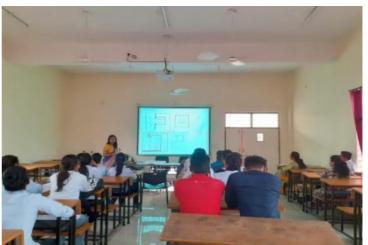

The workshop was structured into three phases: theoretical, practical, and creative. In the theoretical phase, participants received an engaging lecture and audio-visual presentation, which covered the "What? Why? How?" of Universal Design. Numerous examples of best practices and design guidelines were presented to emphasize the significance of creating universally accessible buildings and campuses. In the practical phase, participants experienced the challenges faced by individuals with disabilities firsthand. Through simulations, such as using assistive aids like wheelchairs and crutches or being blindfolded, participants navigated their own campus, documenting obstacles and their personal experiences. This exercise provided a powerful insight into the importance of designing environments that cater to all users' needs.

Welcoming the Guests

.Principal introducing guests

introduction of topic

Demonstration of wheelchair

.Demonstration of wheelchair

Demonstration of blind stick

students using wheelchair

presentation and video screening