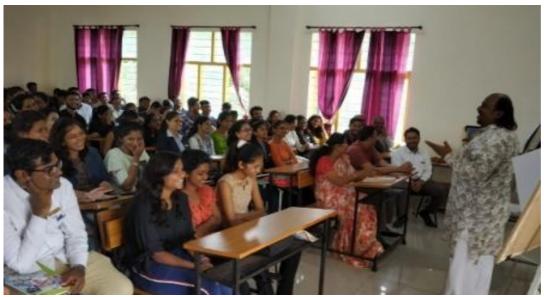

#### **2019-2020**

| 2019-20            | APPLICATION OF UNIVERSAL DESIGN - NEED OF<br>ARCHITECTURAL INDUSTRY AND ARCHITECTURAL<br>EDUCATION - WORKSHOP REPORT                   |
|--------------------|----------------------------------------------------------------------------------------------------------------------------------------|
| Expert Person:     | Ar. Kavita Murugkar                                                                                                                    |
|                    | Professor at BNCA,Pune                                                                                                                 |
|                    | Universal Access Specialist Empanelled with the Ministry Of Social Justice an empowerment and ministry of Culture, Government Of India |
| Faculty In charge: | Ar.SonaliChaskar                                                                                                                       |
| Aim:               | To create awareness about 'Disabilities' and 'Accessibility for All' and guidance on                                                   |
|                    | Designing for all ages and abilities is an important design aspect but hardly given any                                                |
|                    | emphasis in our academic curriculum and practice.                                                                                      |
| Objectives:        | i. To give knowledge and Importance of Universal design.                                                                               |
|                    | ii. To give practical knowledge of designing for all through role play method                                                          |
|                    | iii. To execute layouts of different spaces layouts on floor for better understanding.                                                 |
|                    | iv. Aiming at improvement of advanced as well as slow learners.                                                                        |
| <b>Duration:</b>   | 2days                                                                                                                                  |
| No of Students :   | 74                                                                                                                                     |

#### **Summary:**

Ar. Kavita Murugkar, a Professor at BNCA (B.K.P.S. College of Architecture) in Pune and a Universal Access Specialist empanelled with the Ministry of Social Justice and Empowerment and the Ministry of Culture, Government of India, conducted a workshop titled "Application of Universal Design - Need of Architectural Industry and Architectural Education." The workshop aimed to raise awareness about disabilities and the concept of accessibility for all, particularly in architectural education and practice. Universal Design, which focuses on creating environments and products that cater to diverse users' needs, was at the center of the workshop's discussions.

## PRAVARA RURAL COLLEGE OF ARCHITECTURE, LONI

**EVENT ATTENDANCE SHEET** 

Academic Year 2019 - 20

Date: 21/06/2019

Event Application of Universal Design workshop

Host: Ar. Kavita Murugkar Mobile: 97 67 43 99 47