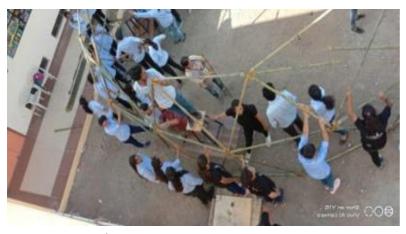

The workshop was structured into three phases: theoretical, practical, and creative. In the theoretical phase, participants received an engaging lecture and audio-visual presentation, which covered the "What? Why? How?" of Universal Design. Numerous examples of best practices and design guidelines were presented to emphasize the significance of creating universally accessible buildings and campuses. In the practical phase, participants experienced the challenges faced by individuals with disabilities firsthand. Through simulations, such as using assistive aids like wheelchairs and crutches or being blindfolded, participants navigated their own campus, documenting obstacles and their personal experiences. This exercise provided a powerful insight into the importance of designing environments that cater to all users' needs.

The final creative phase involved collaborative brainstorming and innovative thinking. Student teams engaged in generating ideas and solutions for designing inclusive environments that accommodate various user groups' requirements and abilities. The ideas generated during these discussions were then presented by the student teams within a set timeframe.

Welcoming the Guests

.Principal introducing guests

introduction of topic

Demonstration of wheelchair

.Demonstration of wheelchair

Demonstration of blind stick

students using wheelchair

presentation and video screening