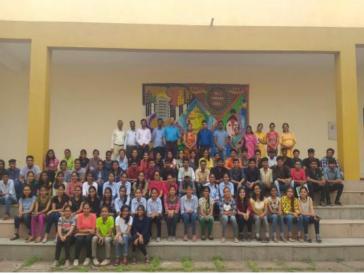

#### **2019-2020**

| 2019-20            | APPLICATION OF UNIVERSAL DESIGN - NEED OF<br>ARCHITECTURAL INDUSTRY AND ARCHITECTURAL<br>EDUCATION - WORKSHOP REPORT                   |
|--------------------|----------------------------------------------------------------------------------------------------------------------------------------|
| Expert Person:     | Ar. Kavita Murugkar                                                                                                                    |
|                    | Professor at BNCA,Pune                                                                                                                 |
|                    | Universal Access Specialist Empanelled with the Ministry Of Social Justice an empowerment and ministry of Culture, Government Of India |
| Faculty In charge: | Ar.SonaliChaskar                                                                                                                       |
| Aim:               | To create awareness about 'Disabilities' and 'Accessibility for All' and guidance on                                                   |
|                    | Designing for all ages and abilities is an important design aspect but hardly given any                                                |
|                    | emphasis in our academic curriculum and practice.                                                                                      |
| Objectives:        | i. To give knowledge and Importance of Universal design.                                                                               |
|                    | ii. To give practical knowledge of designing for all through role play method                                                          |
|                    | iii. To execute layouts of different spaces layouts on floor for better understanding.                                                 |
|                    | iv. Aiming at improvement of advanced as well as slow learners.                                                                        |
| <b>Duration:</b>   | 2days                                                                                                                                  |
| No of Students :   | 74                                                                                                                                     |

Welcoming the Guests

.Principal introducing guests

introduction of topic

Demonstration of wheelchair

.Demonstration of wheelchair

Demonstration of blind stick

students using wheelchair

presentation and video screening