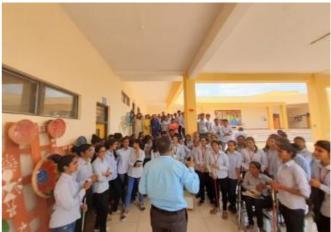

The workshop was structured into three phases: theoretical, practical, and creative. In the theoretical phase, participants received an engaging lecture and audio-visual presentation, which covered the "What? Why? How?" of Universal Design. Numerous examples of best practices and design guidelines were presented to emphasize the significance of creating universally accessible buildings and campuses. In the practical phase, participants experienced the challenges faced by individuals with disabilities firsthand. Through simulations, such as using assistive aids like wheelchairs and crutches or being blindfolded, participants navigated their own campus, documenting obstacles and their personal experiences. This exercise provided a powerful insight into the importance of designing environments that cater to all users' needs.

Welcoming the Guests

.Principal introducing guests

introduction of topic

Demonstration of wheelchair

.Demonstration of wheelchair

Demonstration of blind stick

students using wheelchair

presentation and video screening