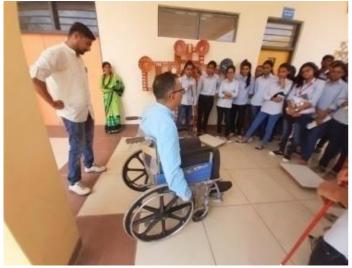

The workshop was structured into three phases: theoretical, practical, and creative. In the theoretical phase, participants received an engaging lecture and audio-visual presentation, which covered the "What? Why? How?" of Universal Design. Numerous examples of best practices and design guidelines were presented to emphasize the significance of creating universally accessible buildings and campuses. In the practical phase, participants experienced the challenges faced by individuals with disabilities firsthand. Through simulations, such as using assistive aids like wheelchairs and crutches or being blindfolded, participants navigated their own campus, documenting obstacles and their personal experiences. This exercise provided a powerful insight into the importance of designing environments that cater to all users' needs.

Welcoming the Guests

.Principal introducing guests

introduction of topic

Demonstration of wheelchair

.Demonstration of wheelchair

Demonstration of blind stick

students using wheelchair

presentation and video screening