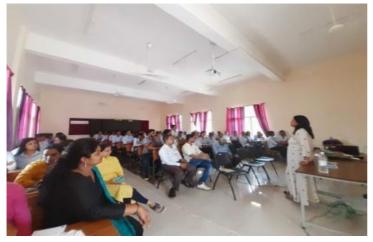

#### **Summary:**

Ar. Kavita Murugkar, a Professor at BNCA (B.K.P.S. College of Architecture) in Pune and a Universal Access Specialist empanelled with the Ministry of Social Justice and Empowerment and the Ministry of Culture, Government of India, conducted a workshop titled "Application of Universal Design - Need of Architectural Industry and Architectural Education." The workshop aimed to raise awareness about disabilities and the concept of accessibility for all, particularly in architectural education and practice. Universal Design, which focuses on creating environments and products that cater to diverse users' needs, was at the center of the workshop's discussions.

The workshop was structured into three phases: theoretical, practical, and creative. In the theoretical phase, participants received an engaging lecture and audio-visual presentation, which covered the "What? Why? How?" of Universal Design. Numerous examples of best practices and design guidelines were presented to emphasize the significance of creating universally accessible buildings and campuses. In the practical phase, participants experienced the challenges faced by individuals with disabilities firsthand. Through simulations, such as using assistive aids like wheelchairs and crutches or being blindfolded, participants navigated their own campus, documenting obstacles and their personal experiences. This exercise provided a powerful insight into the importance of designing environments that cater to all users' needs.