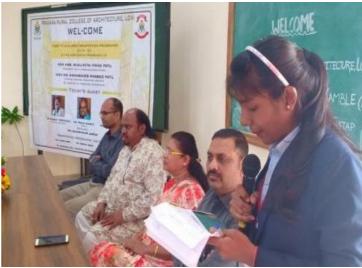

# PRAVARA RURAL COLLEGE OF ARCHITECTURE

"OPENING MINDS TO UNIVERSAL DESIGN THINKING"

June 21st and 22nd 2019

PADMASHRI DR. VITTAIRAO VIKHE PATIL ARTS, SCIENCE AND COMMERCE COLLEGE,
PRAVARANAGAR
DESIGN INNOVATION CENTER (SPOKE OF SAVITRIBAI PHULE PUNE UNIVERSITY)

TO CREATE AWARENESS ABOUT 'DISABILITIES AND ACCESSIBILITY FOR ALL'

## BY AR. KAVITA MURUGKAR

- \* PROFFESSOR AT BNCA, PUNE
- \* UNIVERSAL ACCESS SPECIALIST EMPANELLED WITH THE MINISTARY OF SOSIAL JUSTICE AND EMPOWERMENT (MSJE) AND MINISTRY OF CULTURE, GOVERNMENT OF INDIA

Welcoming the Guests

.Principal introducing guests

introduction of topic

Demonstration of wheelchair

.Demonstration of wheelchair

Demonstration of blind stick

students using wheelchair

presentation and video screening