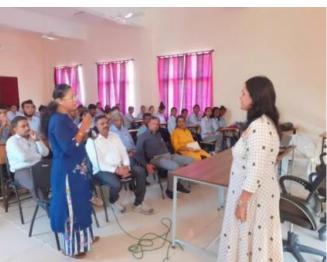

#### **Summary:**

Ar. Kavita Murugkar, a Professor at BNCA (B.K.P.S. College of Architecture) in Pune and a Universal Access Specialist empanelled with the Ministry of Social Justice and Empowerment and the Ministry of Culture, Government of India, conducted a workshop titled "Application of Universal Design - Need of Architectural Industry and Architectural Education." The workshop aimed to raise awareness about disabilities and the concept of accessibility for all, particularly in architectural education and practice. Universal Design, which focuses on creating environments and products that cater to diverse users' needs, was at the center of the workshop's discussions.

The workshop was structured into three phases: theoretical, practical, and creative. In the theoretical phase, participants received an engaging lecture and audio-visual presentation, which covered the "What? Why? How?" of Universal Design. Numerous examples of best practices and design guidelines were presented to emphasize the significance of creating universally accessible buildings and campuses. In the practical phase, participants experienced the challenges faced by individuals with disabilities firsthand. Through simulations, such as using assistive aids like wheelchairs and crutches or being blindfolded, participants navigated their own campus, documenting obstacles and their personal experiences. This exercise provided a powerful insight into the importance of designing environments that cater to all users' needs.