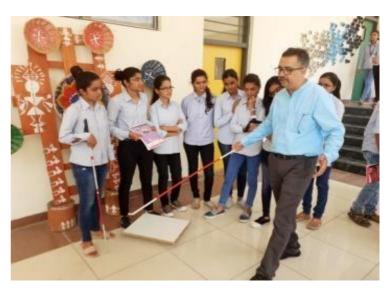

The workshop was structured into three phases: theoretical, practical, and creative. In the theoretical phase, participants received an engaging lecture and audio-visual presentation, which covered the "What? Why? How?" of Universal Design. Numerous examples of best practices and design guidelines were presented to emphasize the significance of creating universally accessible buildings and campuses. In the practical phase, participants experienced the challenges faced by individuals with disabilities firsthand. Through simulations, such as using assistive aids like wheelchairs and crutches or being blindfolded, participants navigated their own campus, documenting obstacles and their personal experiences. This exercise provided a powerful insight into the importance of designing environments that cater to all users' needs.

Welcoming the Guests

.Principal introducing guests

introduction of topic

Demonstration of wheelchair

.Demonstration of wheelchair

Demonstration of blind stick

students using wheelchair

presentation and video screening