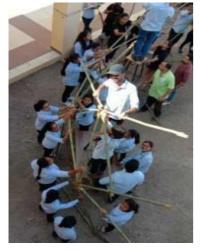

& Council of Architecture, New Delhi

LIST OF WORKSHOP/ SEMINAR/ CONFERENCE

| NAME OF THE WORKSHOP/ SEMINAR/ CONFERENCE |                                                                                              |  |  |  |
|-------------------------------------------|----------------------------------------------------------------------------------------------|--|--|--|
| 2019-20                                   |                                                                                              |  |  |  |
| 1                                         | Application of universal design - need of architectural industry and architectural education |  |  |  |
| 2                                         | Seminar on personality development- Zero to Hero Presentation                                |  |  |  |
| 3                                         | Bamboo Workshop                                                                              |  |  |  |
| 4                                         | Seminar on introduction to del net                                                           |  |  |  |
| 5                                         | Workshop On Sketching, Coloring, Sculpture By Artist Pramod Kamble                           |  |  |  |