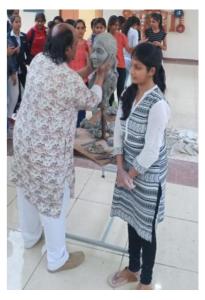

The workshop was structured into three phases: theoretical, practical, and creative. In the theoretical phase, participants received an engaging lecture and audio-visual presentation, which covered the "What? Why? How?" of Universal Design. Numerous examples of best practices and design guidelines were presented to emphasize the significance of creating universally accessible buildings and campuses. In the practical phase, participants experienced the challenges faced by individuals with disabilities firsthand. Through simulations, such as using assistive aids like wheelchairs and crutches or being blindfolded, participants navigated their own campus, documenting obstacles and their personal experiences. This exercise provided a powerful insight into the importance of designing environments that cater to all users' needs.

The practical phase of the workshop provided a profound learning experience as participants temporarily faced the challenges individuals with disabilities encounter daily. This simulation exercise enhanced participants' empathy, enabling them to comprehend the obstacles and difficulties that need to be addressed in creating universally accessible environments.

Welcoming the Guests

.Principal introducing guests

introduction of topic

Demonstration of wheelchair

.Demonstration of wheelchair

Demonstration of blind stick

students using wheelchair

presentation and video screening