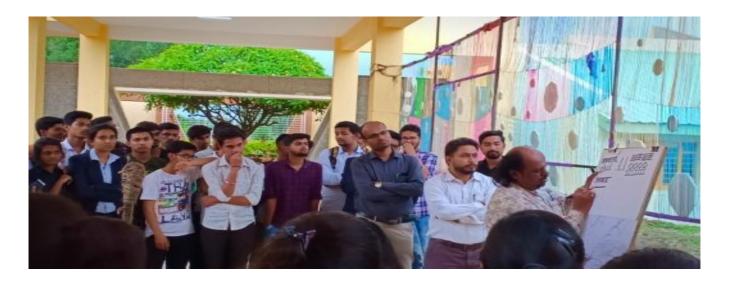

The workshop was structured into three phases: theoretical, practical, and creative. In the theoretical phase, participants received an engaging lecture and audio-visual presentation, which covered the "What? Why? How?" of Universal Design. Numerous examples of best practices and design guidelines were presented to emphasize the significance of creating universally accessible buildings and campuses. In the practical phase, participants experienced the challenges faced by individuals with disabilities firsthand. Through simulations, such as using assistive aids like wheelchairs and crutches or being blindfolded, participants navigated their own campus, documenting obstacles and their personal experiences. This exercise provided a powerful insight into the importance of designing environments that cater to all users' needs.

Welcoming the Guests

.Principal introducing guests

introduction of topic

Demonstration of wheelchair

.Demonstration of wheelchair

Demonstration of blind stick

students using wheelchair

presentation and video screening