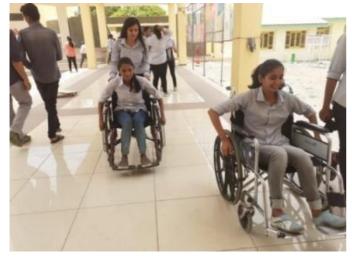

The workshop was structured into three phases: theoretical, practical, and creative. In the theoretical phase, participants received an engaging lecture and audio-visual presentation, which covered the "What? Why? How?" of Universal Design. Numerous examples of best practices and design guidelines were presented to emphasize the significance of creating universally accessible buildings and campuses. In the practical phase, participants experienced the challenges faced by individuals with disabilities firsthand. Through simulations, such as using assistive aids like wheelchairs and crutches or being blindfolded, participants navigated their own campus, documenting obstacles and their personal experiences. This exercise provided a powerful insight into the importance of designing environments that cater to all users' needs.

Welcoming the Guests

.Principal introducing guests

introduction of topic

Demonstration of wheelchair

.Demonstration of wheelchair

Demonstration of blind stick

students using wheelchair

presentation and video screening