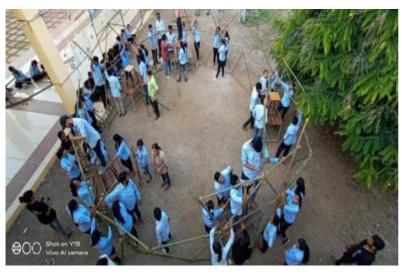

The workshop was structured into three phases: theoretical, practical, and creative. In the theoretical phase, participants received an engaging lecture and audio-visual presentation, which covered the "What? Why? How?" of Universal Design. Numerous examples of best practices and design guidelines were presented to emphasize the significance of creating universally accessible buildings and campuses. In the practical phase, participants experienced the challenges faced by individuals with disabilities firsthand. Through simulations, such as using assistive aids like wheelchairs and crutches or being blindfolded, participants navigated their own campus, documenting obstacles and their personal experiences. This exercise provided a powerful insight into the importance of designing environments that cater to all users' needs.

The final creative phase involved collaborative brainstorming and innovative thinking. Student teams engaged in generating ideas and solutions for designing inclusive environments that accommodate various user groups' requirements and abilities. The ideas generated during these discussions were then presented by the student teams within a set timeframe.

Welcoming the Guests

.Principal introducing guests

introduction of topic

Demonstration of wheelchair

.Demonstration of wheelchair

Demonstration of blind stick

students using wheelchair

presentation and video screening