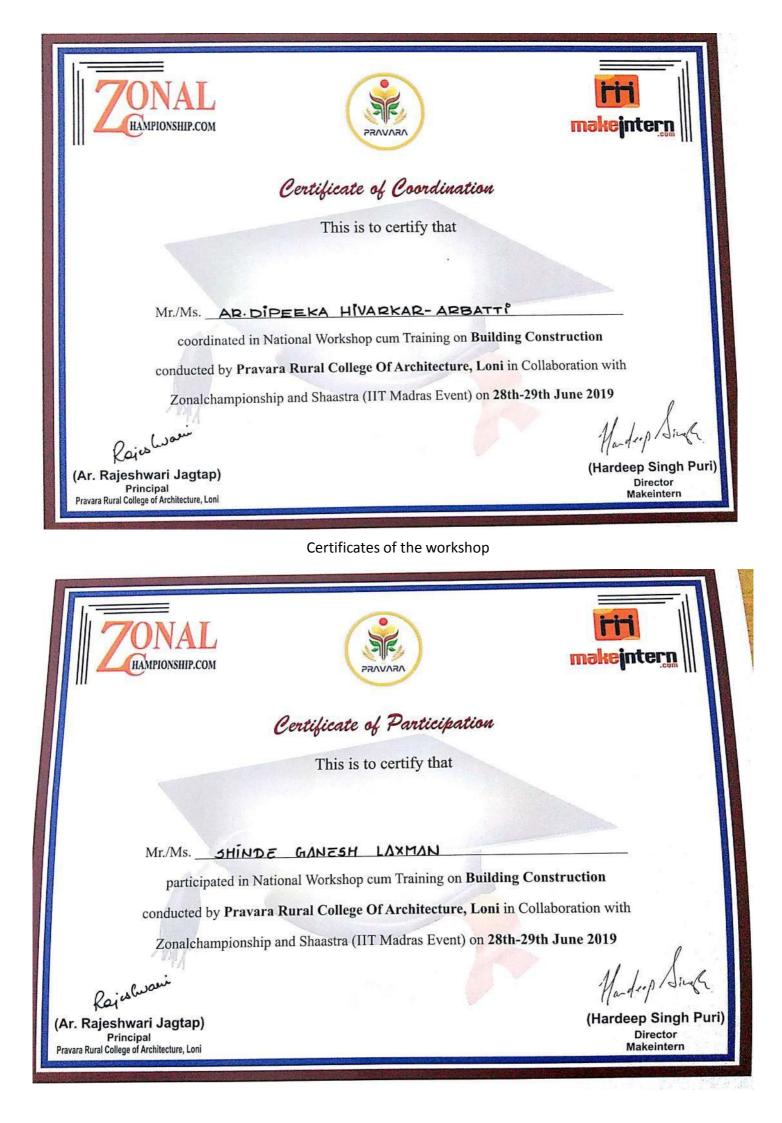

## LIST OF WORKSHOP/ SEMINAR/ CONFERENCE

LONI

| NAME OF THE WORKSHOP/ SEMINAR/ CONFERENCE |                                                      |  |  |  |  |
|-------------------------------------------|------------------------------------------------------|--|--|--|--|
|                                           | 2018-19                                              |  |  |  |  |
| 1                                         | Intellectual property rights: a new age challenge    |  |  |  |  |
| 2                                         | Advance cad seminar                                  |  |  |  |  |
| 3                                         | State level workshop on building construction        |  |  |  |  |
| 4                                         | Seminar on Principles and elements of urban planning |  |  |  |  |
| 5                                         | Workshop on Mind Power                               |  |  |  |  |
| 6                                         | Construction Courtyard Workshop                      |  |  |  |  |