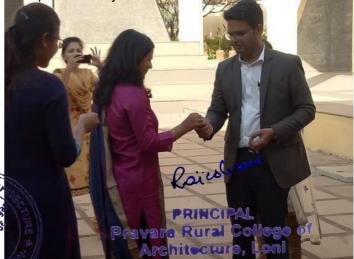

Ar.JameerMulani felicitate Adv. Ganesh Anarthe on the occasion of IPR seminar.

Adv. Ganesh Anarthe guide students on IPR : a new age challenge.

Interaction between students and Adv. Ganesh Anarthe on a new age challenge.

Group photo with Adv. Ganesh Anarthe

PRINCIPAL Pravare Rural College of Architecture, Loni