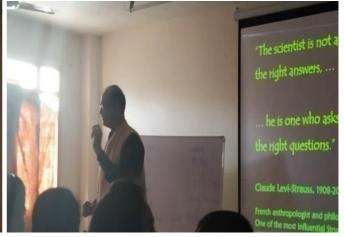

Ar.JameerMulani felicitate Adv. Ganesh Anarthe on the occasion of IPR seminar.

Adv. Ganesh Anarthe guide students on IPR : a new age challenge.

Interaction between students and Adv. Ganesh Anarthe on a new age challenge.

Group photo with Adv. Ganesh Anarthe

PRINCIPAL Pravare Rural College of Architecture, Loni