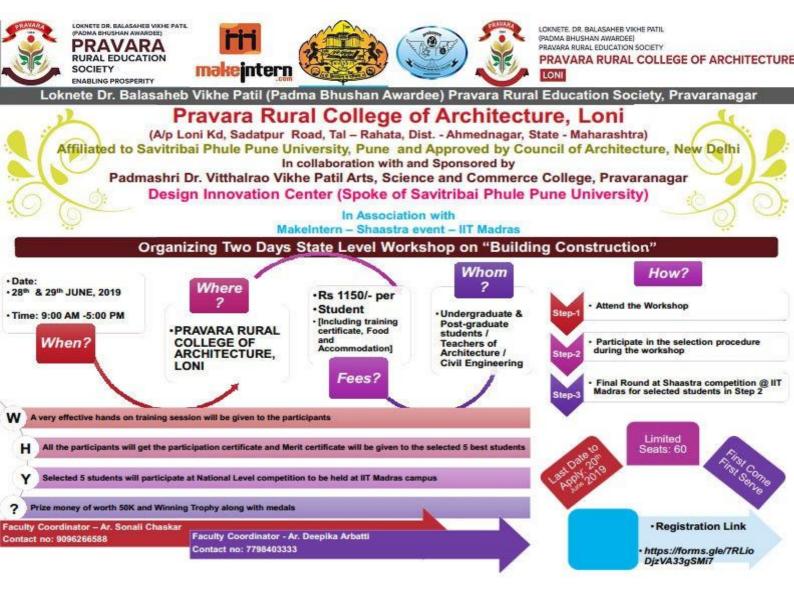

## LIST OF WORKSHOP/ SEMINAR/ CONFERENCE

LONI

| NAME OF THE WORKSHOP/ SEMINAR/ CONFERENCE |                                                      |  |  |  |  |
|-------------------------------------------|------------------------------------------------------|--|--|--|--|
|                                           | 2018-19                                              |  |  |  |  |
| 1                                         | Intellectual property rights: a new age challenge    |  |  |  |  |
| 2                                         | Advance cad seminar                                  |  |  |  |  |
| 3                                         | State level workshop on building construction        |  |  |  |  |
| 4                                         | Seminar on Principles and elements of urban planning |  |  |  |  |
| 5                                         | Workshop on Mind Power                               |  |  |  |  |
| 6                                         | Construction Courtyard Workshop                      |  |  |  |  |