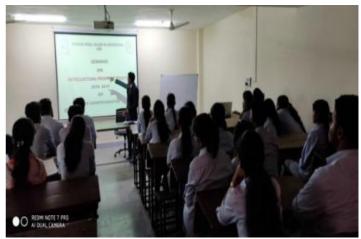

Ar.JameerMulani felicitate Adv. Ganesh Anarthe on the occasion of IPR seminar.

Adv. Ganesh Anarthe guide students on IPR : a new age challenge.

Interaction between students and Adv. Ganesh Anarthe on a new age challenge.