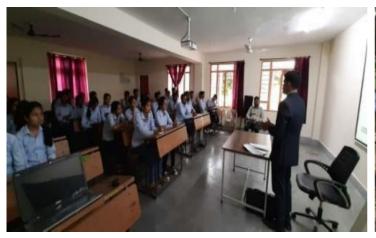

Ar.JameerMulani felicitate Adv. Ganesh Anarthe on the occasion of IPR seminar.

Adv. Ganesh Anarthe guide students on IPR : a new age challenge.

Interaction between students and Adv. Ganesh Anarthe on a new age challenge.

Group photo with Adv. Ganesh Anarthe

PRINCIPAL Pravare Rural College of Architecture, Loni