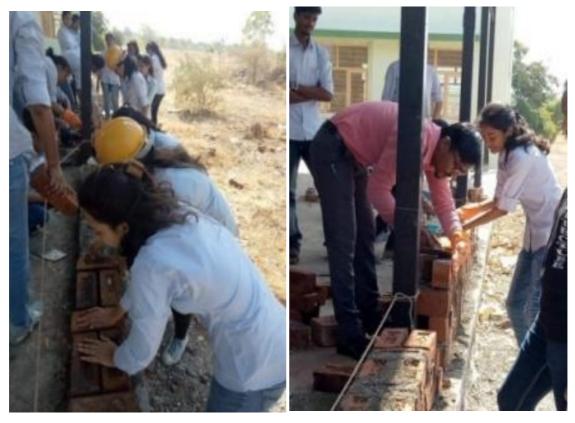

Ar.JameerMulani felicitate Adv. Ganesh Anarthe on the occasion of IPR seminar.

Adv. Ganesh Anarthe guide students on IPR : a new age challenge.

Interaction between students and Adv. Ganesh Anarthe on a new age challenge.

Group photo with Adv. Ganesh Anarthe

PRINCIPAL Pravare Rural College of Architecture, Loni