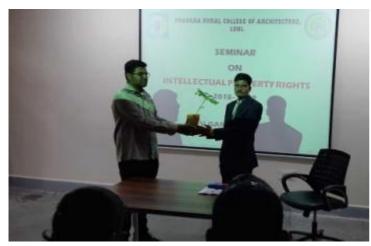

Ar.JameerMulani felicitate Adv. Ganesh Anarthe on the occasion of IPR seminar.

Adv. Ganesh Anarthe guide students on IPR : a new age challenge.

Interaction between students and Adv. Ganesh Anarthe on a new age challenge.