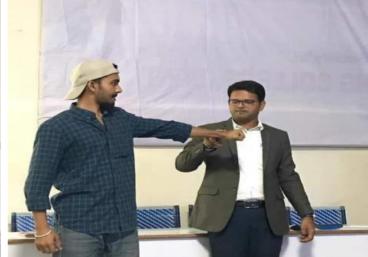

Ar.JameerMulani felicitate Adv. Ganesh Anarthe on the occasion of IPR seminar.

Adv. Ganesh Anarthe guide students on IPR : a new age challenge.

Interaction between students and Adv. Ganesh Anarthe on a new age challenge.