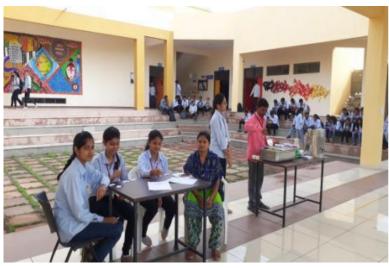

Ar.JameerMulani felicitate Adv. Ganesh Anarthe on the occasion of IPR seminar.

Adv. Ganesh Anarthe guide students on IPR : a new age challenge.

Interaction between students and Adv. Ganesh Anarthe on a new age challenge.

Group photo with Adv. Ganesh Anarthe

PRINCIPAL Pravare Rural College of Architecture, Loni