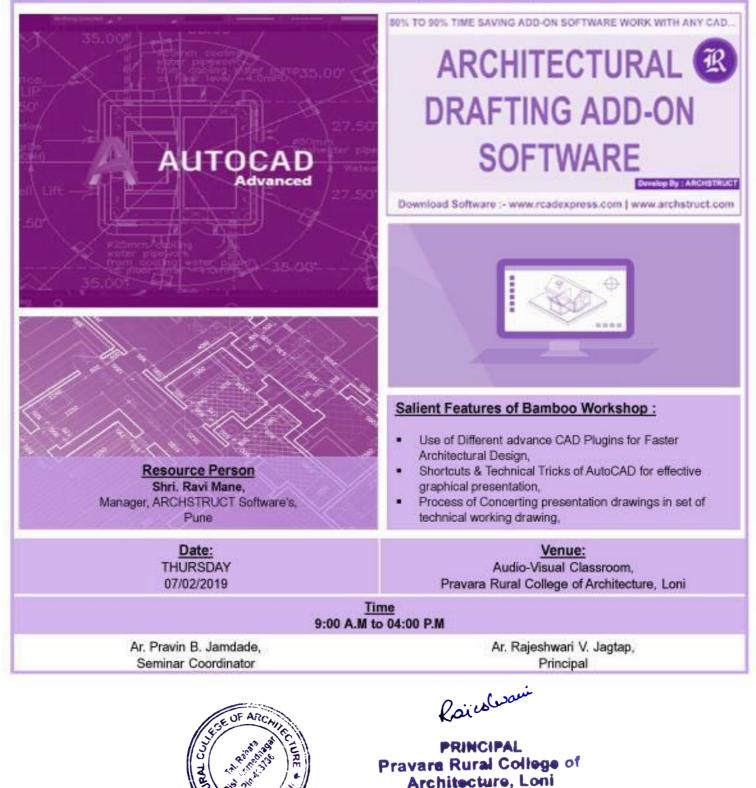

Date: 0 1-02-2019

To, The Principal, Ar. Rajeshwari Jagtap PRCA, Loni.

Subject: Application to organize ADVANCE CAD SEMINAR on 07-02-2019

Respected Madam,

This letter is to request for your kind approval for ADVANCE CAD SEMINAR

| Event activity      | ADVANCE CAD SEMINAR                 |                     |               |
|---------------------|-------------------------------------|---------------------|---------------|
| Guest               | Mr Ravi Mane<br>Manager, ARCHSTRUCT | Organization        | PRCA          |
|                     | Software, Pune                      |                     |               |
| Teacher coordinator | Ar. Pravin Jamdade                  | Student coordinator | Dimpal Patel  |
| Duration            | 6 Hours                             | Timing              | 9.00am        |
| Attending classes   | all                                 | Venue Location      | AV Room, PRCA |
| Required support    | Projector, Computer Lab             |                     |               |

#### INVITATION

To, The Manager, ARCHSTRUCT Software, Pune.

Sub: Invitation for one day workshop.

Respected Sir,

We are glad to invite you to conduct one day workshop on 'Advance CAD Software' in our college. Your guidance will definitely helpful for our students as well as for our faculty members.

The Workshop is organized on 7 feb 2019 from 10.00 am to 4.00pm. at PRAVARA COLLEGE OF ARCHITECTURE, Loni.

Please spare some of your valuable time for Architecture Department. Kindly expect our invitation and hope to see you.

# NOTICE

All the teachers and students of Pravara Rural College of Architecture are informed that, <u>ADVANCE CAD SEMINAR</u> by Mr Ravi Mane , Manager, ARCHSTRUCT Software, Pune , is organized on on 07-02-2019 at 9.00am. To 4.00pm At PRCA Computer Lab.

#### To introduce Advance Computer Aided Design in Architectural Design

Pravara Rural College of Architecture, Loni Organising One day Seminar On 'ADVANCE CAD'

APVAR .

### <u>2018-19</u>

| 2018-19         | ADVANCE CAD SEMINAR - REPORT                                                                                                                                                       |
|-----------------|------------------------------------------------------------------------------------------------------------------------------------------------------------------------------------|
| Expert Person:  | Mr Ravi Mane                                                                                                                                                                       |
|                 | Manager, ARCHSTRUCT Software, Pune                                                                                                                                                 |
| Aim:            | To introduce advance Computer-Aided Design in Architectural Design                                                                                                                 |
| Objectives:     | <ul> <li>To make students aware of different plugins used in Computer-aided Design software.</li> <li>To Use advance software plugins for faster computer-aided design.</li> </ul> |
|                 | iii. To learn shortcuts and technical tricks of AutoCAD for effective presentation as well as technical drawings.                                                                  |
|                 | iv. To learn the process of converting presentation drawings in a set of Working Drawings.                                                                                         |
| Duration:       | 1 Day                                                                                                                                                                              |
| No of Students: | 79                                                                                                                                                                                 |