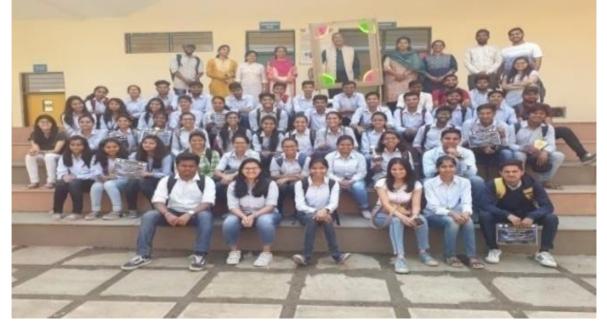

Ar.JameerMulani felicitate Adv. Ganesh Anarthe on the occasion of IPR seminar.

Adv. Ganesh Anarthe guide students on IPR : a new age challenge.

Interaction between students and Adv. Ganesh Anarthe on a new age challenge.

Group photo with Adv. Ganesh Anarthe

PRINCIPAL Pravare Rural College of Architecture, Loni