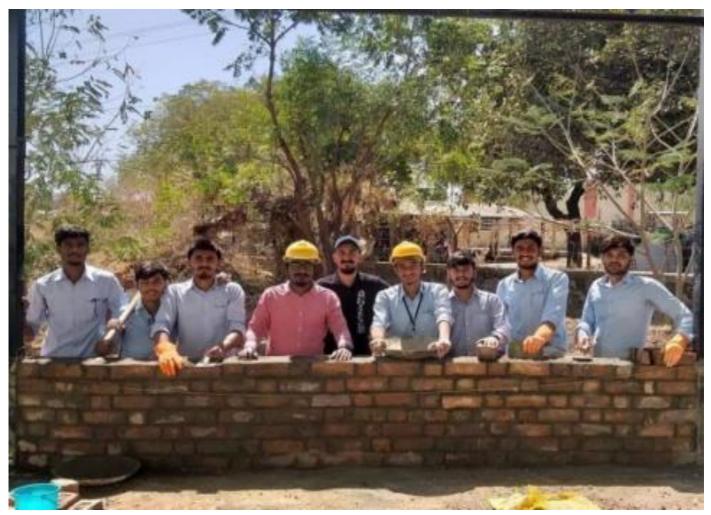

tion process. They also learned about the various challenges and considerations involved in real-world construction projects. The guidance and mentorship of the expert team, along with the hands-on experience, helped the students develop a practical approach to problem-solving and project execution in the field of architecture and construction.

Overall, the Construction Courtyard Workshop at PRCA successfully fulfilled its objectives, equipping the students with essential skills and knowledge that will serve them well in their future careers in architecture and construction. The collaboration between the expert team and Assistant Professor Ar. Jameer Mulani created a nurturing and enlightening environment for the students, fostering a passion for excellence in the field of architecture.



Under the guidance of faculty student completed the brick bond construction.



Faculty guide students about the actual execution of brick bonds construction.



Hands on experiment to execute brick bonds.



Students working on brick bond construction.



Roicolwani

PRINCIPAL Pravare Rural College of Architecture, Loni

PRAVARA RURAL COLLEGE OF ARCHITECTURE, LONI

EVENT ATTENDANCE SHEET Academic Year: - 2018-19 Date: 23/03/19 Event: <u>Construction Courtyard Workshop - Hands on</u> Host: <u>Ar. Jameer Mulani. Ar. Pravin</u> Mobile: <u>Experiment</u>. Jamdade Organisation: <u>PRCA, Loni</u>

| 10 | Student Name             | Signature   | no       | Student Name      | Signature |
|----|--------------------------|-------------|----------|-------------------|-----------|
| ١. | Aher Apek