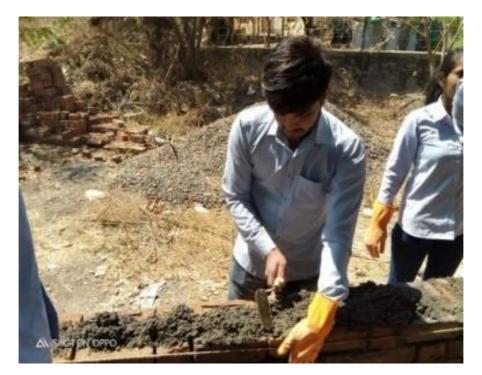

Ar.JameerMulani felicitate Adv. Ganesh Anarthe on the occasion of IPR seminar.

Adv. Ganesh Anarthe guide students on IPR : a new age challenge.

Interaction between students and Adv. Ganesh Anarthe on a new age challenge.

Group photo with Adv. Ganesh Anarthe

PRINCIPAL Pravare Rural College of Architecture, Loni