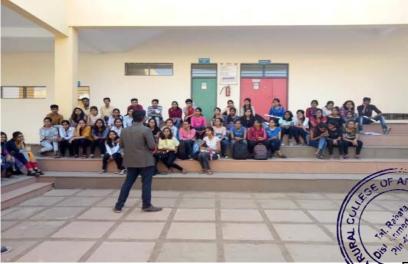

Ar.JameerMulani felicitate Adv. Ganesh Anarthe on the occasion of IPR seminar.

Adv. Ganesh Anarthe guide students on IPR : a new age challenge.

Interaction between students and Adv. Ganesh Anarthe on a new age challenge.

Group photo with Adv. Ganesh Anarthe

PRINCIPAL Pravare Rural College of Architecture, Loni