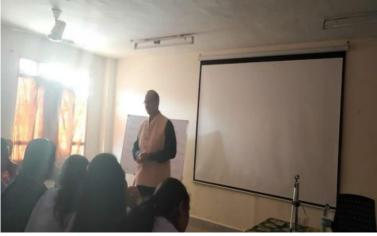

Ar.JameerMulani felicitate Adv. Ganesh Anarthe on the occasion of IPR seminar.

Adv. Ganesh Anarthe guide students on IPR : a new age challenge.

Interaction between students and Adv. Ganesh Anarthe on a new age challenge.