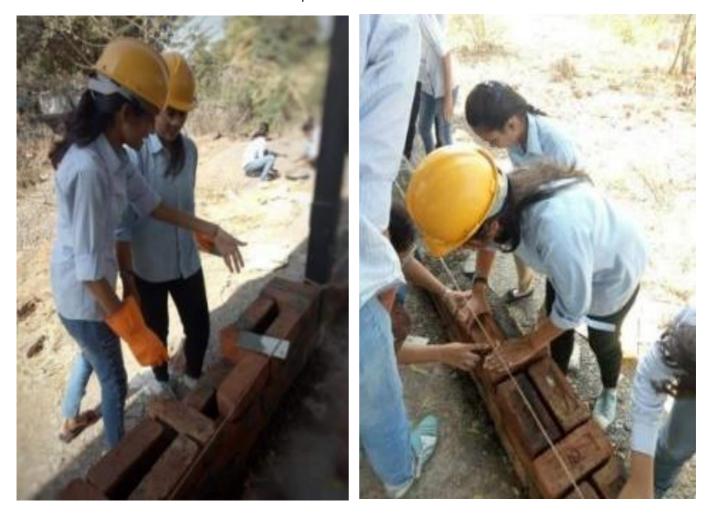

Ar.JameerMulani felicitate Adv. Ganesh Anarthe on the occasion of IPR seminar.

Adv. Ganesh Anarthe guide students on IPR : a new age challenge.

Interaction between students and Adv. Ganesh Anarthe on a new age challenge.

Group photo with Adv. Ganesh Anarthe

PRINCIPAL Pravare Rural College of Architecture, Loni