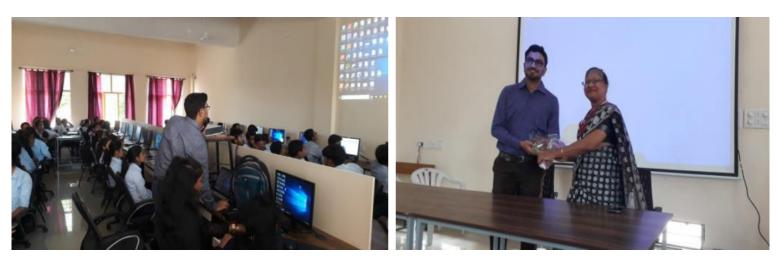

The seminar was coordinated by Ar. Pravin Jamdade, and the resource person, Mr. Ravi Mane, delivered a comprehensive workshop that covered topics such as advanced CAD plugins, graphical representation through plugin usage, and the conversion of presentation drawings into fully-fledged working drawings. The event received positive feedback from the participants, who appreciated the practical knowledge and insights shared.

The seminar concluded with a vote of thanks from Ar. Pravin B. Jamdade, highlighting the significance of the seminar and expressing gratitude to Mr. Ravi Mane for his valuable contribution. Overall, the Advanced CAD Seminar provided participants with the necessary tools to enhance their CAD skills, making them better equipped for efficient and effective architectural design practices.