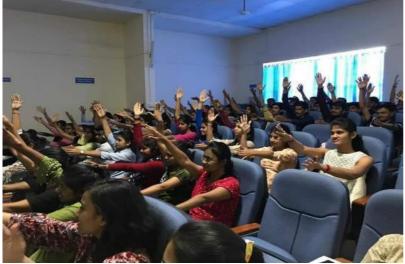

Outcome: The seminar by Ar. Nishant Manapure successfully achieved its objectives by engaging participants in an interactive session focused on urban planning principles and elements. Through the use of an urban development image, students were able to grasp the key concepts in a practical and visual manner. This interactive approach helped students better understand the complexities and nuances of urban planning.