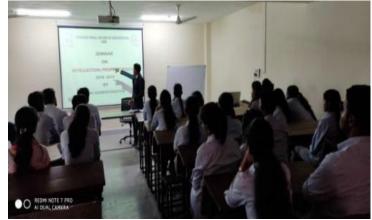

Ar.JameerMulani felicitate Adv. Ganesh Anarthe on the occasion of IPR seminar.

Adv. Ganesh Anarthe guide students on IPR : a new age challenge.

Interaction between students and Adv. Ganesh Anarthe on a new age challenge.