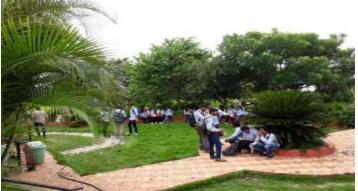

## YOU TUBE CHANNEL AND ONLINE DISCUSSION MANTHAN FORUM DURING COVID - 19 FOCUSING ON RESEARCH SEMINARS

RESEARCH METHODOLOGY HTTPS://YOUTU.BE/\_IQ7GVJCJIG DATE: 4TH NOVEMBER 2020

TIME : 5:30 PM

WEBINAR ON RESEARCH METHODOLOGIES THROUGH "MANTHAN" ONLINE DISCUSSION FORUM DURING COVID 19

## <u>2020-2021</u>

| 2020-21              | WEBINAR ON RESEARCH METHODOLOGIES<br>DURING COVID 19 THROUGH MANTHAN DISCUSSION FORUM                                                                        |
|----------------------|--------------------------------------------------------------------------------------------------------------------------------------------------------------|
| Expert Person:       | <b>Dr. KTV Reddy</b><br>Director (Technical),<br>Loknete Dr. Balasaheb Vikhe Patil (Padma Bhushan Awardee) Pravara Rural Education Society,<br>Pravaranagar  |
| Student coordinator: | Anuj Rabade                                                                                                                                                  |
| Aim:                 | To provide participants with a comprehensive understanding of the fundamentals of research.                                                                  |
| Objectives :         | <ul> <li>To understand the term "Research"</li> <li>To understand types of research</li> <li>To understand various methodologies used in research</li> </ul> |
| Duration:            | 5.30pm                                                                                                                                                       |
| No. of students :    | 45                                                                                                                                                           |