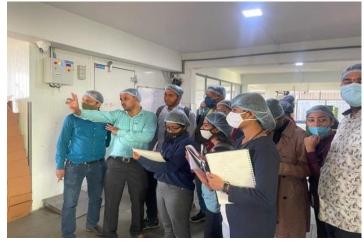

dairy project. This understanding allowed them to design a functional and optimized layout for the dairy plant.

**Real-World Case Study Experience:** Engaging in the "Satral Dairy Project" case study provided the students with practical exposure to real-world scenarios in the dairy industry. This hands-on experience equipped them with relevant skills applicable to similar architectural projects in the future.

Overall, the case study proved to be a valuable learning experience, equipping the students with the knowledge and expertise necessary to design a dairy plant that efficiently meets its functional requirements and operations. The gained insights and skills will undoubtedly contribute to their professional growth as architects in the field of industrial and dairy-related projects.



1. Employee of dairy project explaining the functions of dairy



2 Student observing the packaging process of milk.



3. Storage of Milk



4. Students present at case study



PRINCIPAL Pravara Rural College of Architecture, Loni



STI

LOKNETE, DR. BALASAHEB VIKHE PATIL DRADMA BHUSHAN AWARDER PRAVARA RUBAL EDUCATION SOCIETY PRAVARA RURAL COLLEGE OF ARCHITECTURE

LONI

Sadatpur Road, LoniKd., Tal.: Rahata, Dist.: Ahmednagar 413 736, (M.S. Phone:02422)274295 Email Id: principal prcarchioni@pravara.in Web: www.pravara.in Affiliated to SavitribaiPhule Pune University, Pune Id No. PU/AN/ARCH/51/1996 & Council of Architecture, New Delh

### EVENT ATTENDANCE SHEET

Academic Year: 2021-22

Date: 26/02/2022

Event: Case study for " Satral dairy Project"

Teacher Coordinator: Ar. Pradip Deshm