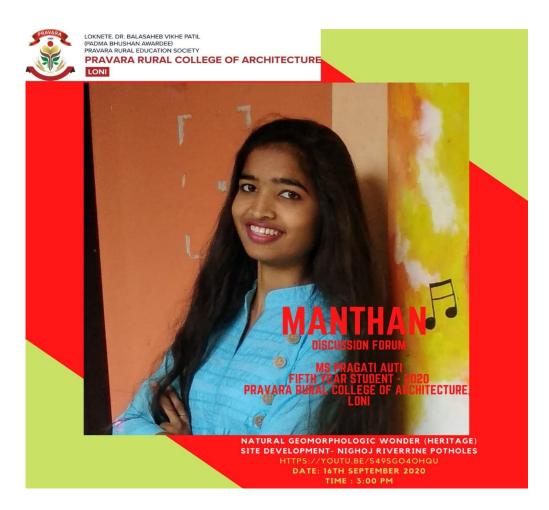

### <u>2020-2021</u>

| 2020-21              | INSTITUTE LEVEL RESEARCH PRESENTATION<br>DURING COVID 19 THROUGH MANTHAN DISCUSSION FORUM                                                                                                                                                                                                                                     |
|----------------------|-------------------------------------------------------------------------------------------------------------------------------------------------------------------------------------------------------------------------------------------------------------------------------------------------------------------------------|
| Expert Person:       | Miss. Pragati Auti, PRCA, Loni<br>Mr.Sudarshan Sable, PRCA, Loni                                                                                                                                                                                                                                                              |
| Student coordinator: | Anuj Rabade                                                                                                                                                                                                                                                                                                                   |
| Aim:                 | To maintain the momentum of academic activities and research sharing despite the restrictions of the pandemic. The event aimed to provide a virtual platform for students to showcase their research findings and engage in meaningful discussions while adapting to the new normal of remote learning and social distancing. |
| Objectives :         | <ul> <li>Promote Research Dissemination</li> <li>Utilize Virtual Platforms</li> <li>Provide Learning Opportunities:</li> <li>Encourage Engagement and Discussion</li> </ul>                                                                                                                                                   |
| Duration:            | 3.00pm                                                                                                                                                                                                                                                                                                                        |
| No. of students :    | 70                                                                                                                                                                                                                                                                                                                            |

The Institute Level Research Presentation organized by PRCA (Pravara Rural College of Architecture) in Loni aimed to provide a platform for students to present their research papers during the challenging times of the COVID-19 pandemic. The event utilized the Manthan Discussion Forum and leveraged live streaming on the college's YouTube channel and Facebook page to ensure wider accessibility. Miss Pragati Auti and Miss Akshaya Anap, both students of PRCA, presented their research papers. The event aimed to continue promoting academic engagement, research dissemination, and learning despite the constraints posed by the pandemic.