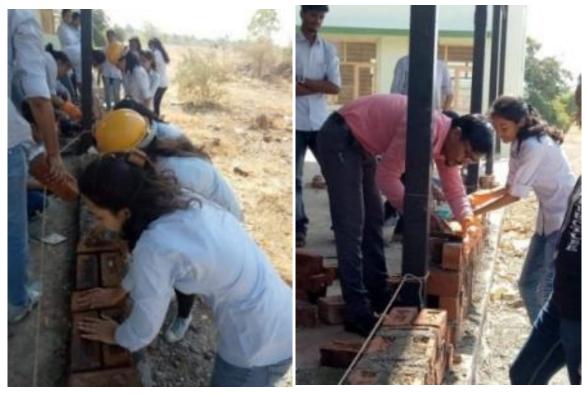

involved in real-world construction projects. The guidance and mentorship of the expert team, along with the hands-on experience, helped the students develop a practical approach to problem-solving and project execution in the field of architecture and construction.

Overall, the Construction Courtyard Workshop at PRCA successfully fulfilled its objectives, equipping the students with essential skills and knowledge that will serve them well in their future careers in architecture and construction. The collaboration between the expert team and Assistant Professor Ar. Jameer Mulani created a nurturing and enlightening environment for the students, fostering a passion for excellence in the field of architecture.



Under the guidance of faculty student completed the brick bond construction.



Faculty guide students about the actual execution of brick bonds construction.



Hands on experiment to execute brick bonds.



Students working on brick bond construction.



Roicolwani

PRINCIPAL Pravare Rural College of Architecture, Loni

PRAVARA RURAL COLLEGE OF ARCHITECTURE, LONI

 EVENT ATTENDANCE SHEET

 Academic Year:
 - 2018-19
 Date: 23/03/19

 Event
 COnstruction Courtyard Workshop - Hands on

 Host:
 Ar. Jameer Mulani. Ar. Pravin Mobile:

 Organisation:
 PRCA. Loni

| 0   | Student Name             | Signature | no  | Student Name      | Signature   |
|-----|--------------------------|-----------|-----|-------------------|-------------|
| ۲., | Aher Apeksha             | stipper . | 40  | Rathi Remite      | Toutere     |
| 2   | Kharmale Jakshi          | To aspect | 41  |