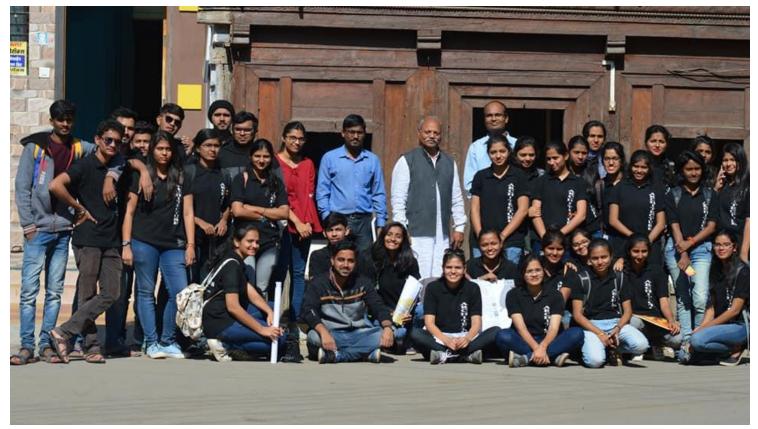

sign interventions.

**Collaborative Learning:** The settlement study fostered collaborative learning among students and coordinators, encouraging interdisciplinary approaches to architectural research and documentation.

In conclusion, the settlement study at Junnar, led by Teacher Coordinators Ar. Pravin Jamdade, Ar. Tejasweeni Gholap, and Ar. Abhijeet Shinde, along with Student Coordinators Dimpal Patel and Ashok Chepte, has been a valuable endeavor that contributed to the comprehensive documentation and analysis of the town's core area. The study's outcomes would aid in informed urban planning decisions, heritage preservation, and sustainable development strategies for Junnar.



1. Teachers explaining old heritage wada structure to students

2. Students conducting survey for mapping



3. Students and teachers had discussion with wada owner



4. Students discussing on base map



5. Students conducting survey for mapping



\* PRAVAR



7. Building Height map made by students



8. Building typology map made by students 9. Open and Built space map made by students PRINCIPAL Pravara Rural College of Architecture, Loni

PRAVARA RURAL COLLEGE OF ARCHITECTURE, LONI EVENT ATTENDANCE SHEET Academic Year: 2018-19 Date: 27/02/18 Event Settlement Study at Junnar. Mobile: 8796596111 Host Pravio Jamdade. Organisation:

| no  | Student Name