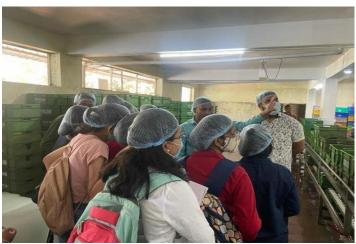

onal and optimized layout for the dairy plant.

**Real-World Case Study Experience:** Engaging in the "Satral Dairy Project" case study provided the students with practical exposure to real-world scenarios in the dairy industry. This hands-on experience equipped them with relevant skills applicable to similar architectural projects in the future.

Overall, the case study proved to be a valuable learning experience, equipping the students with the knowledge and expertise necessary to design a dairy plant that efficiently meets its functional requirements and operations. The gained insights and skills will undoubtedly contribute to their professional growth as architects in the field of industrial and dairy-related projects.



1. Employee of dairy project explaining the functions of dairy



2 Student observing the packaging process of milk.



3. Storage of Milk



4. Students present at case study



PRINCIPAL Pravara Rural College of Architecture, Loni



STI

LOKNETE, DR. BALASAHEB VIKHE PATIL DRADMA BHUSHAN AWARDER PRAVARA RUBAL EDUCATION SOCIETY PRAVARA RURAL COLLEGE OF ARCHITECTURE

LONI

Sadatpur Road, LoniKd., Tal.: Rahata, Dist.: Ahmednagar 413 736, (M.S. Phone:02422)274295 Email Id: principal prcarchioni@pravara.in Web: www.pravara.in Affiliated to SavitribaiPhule Pune University, Pune Id No. PU/AN/ARCH/51/1996 & Council of Architecture, New Delh

### EVENT ATTENDANCE SHEET

Academic Year: 2021-22

Date: 26/02/2022

Event: Case study for " Satral dairy Project"

Teacher Coordinator: Ar. Pradip Deshmukh

Student Coordinator: Anuj Rabade

Class: Third Year B. Arch.