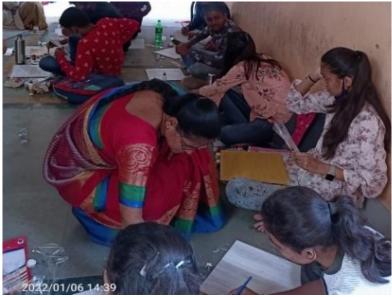

es of decoration and how to paint Lippan art, adding depth and vibrancy to the artwork.

During the workshop, all students had the opportunity to complete their own Lippan art on a 1 x 1 feet MDF board using ceramic powdered clay. This hands-on experience allowed them to practice the techniques they learned and create their unique LippanKaam pieces.

Overall, the Lippan Art Workshop was an enriching experience that provided participants with a deeper appreciation for the traditional art of Kutch. Mrs. Jayeshree R. Ghodke's expertise and guidance ensured that the students gained valuable insights into this unique art form, and they left the workshop with newfound skills and a greater understanding of the cultural significance of LippanKaam.



Students are Making lippan art

Students work



Recourse person demonstrating on Lipan art



Recourse person demonstrating on Lipan art



PRINCIPAL Pravare Rural College of Architecture, Loni

No.

PRAVARA RURAL COLLEGE OF ARCHITECTURE

Athlated to Savin or Porte Fune University of Council of Architecture // Co

| Academik Year. 2021-22<br>Event LIPAD Art Workshop.<br>Pecter Coordinate:<br>Student Coordinate:<br>Mol<br>Student Coordinate:<br>Student Coordinat                 | EVENT ATTEND