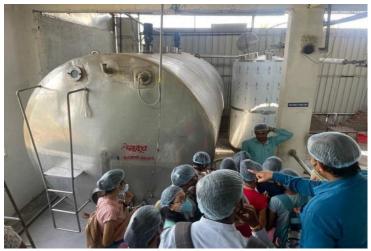

-World Case Study Experience:** Engaging in the "Satral Dairy Project" case study provided the students with practical exposure to real-world scenarios in the dairy industry. This hands-on experience equipped them with relevant skills applicable to similar architectural projects in the future.

Overall, the case study proved to be a valuable learning experience, equipping the students with the knowledge and expertise necessary to design a dairy plant that efficiently meets its functional requirements and operations. The gained insights and skills will undoubtedly contribute to their professional growth as architects in the field of industrial and dairy-related projects.



1. Employee of dairy project explaining the functions of dairy



2 Student observing the packaging process of milk.



3. Storage of Milk



4. Students present at case study



PRINCIPAL Pravara Rural College of Architecture, Loni



STI

LOKNETE, DR. BALASAHEB VIKHE PATIL DRADMA BHUSHAN AWARDER PRAVARA RUBAL EDUCATION SOCIETY PRAVARA RURAL COLLEGE OF ARCHITECTURE

LONI

Sadatpur Road, LoniKd., Tal.: Rahata, Dist.: Ahmednagar 413 736, (M.S. Phone:02422)274295 Email Id: principal prcarchioni@pravara.in Web: www.pravara.in Affiliated to SavitribaiPhule Pune University, Pune Id No. PU/AN/ARCH/51/1996 & Council of Architecture, New Delh

### EVENT ATTENDANCE SHEET

Academic Year: 2021-22

Date: 26/02/2022

Event: Case study for " Satral dairy Project"

Teacher Coordinator: Ar. Pradip Deshmukh

Student Coordinator: Anuj Rabade

Class: Third Year B. Arch.

Mob: 9975157376

Mob:- 9284327831

Location: Satral