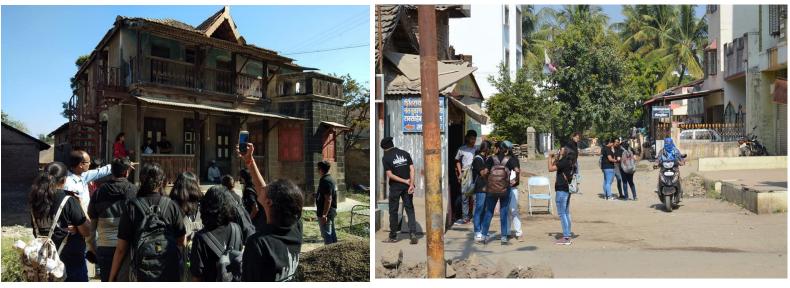

rs and architects, providing a better understanding of the town's existing urban fabric and guiding future design interventions.

**Collaborative Learning:** The settlement study fostered collaborative learning among students and coordinators, encouraging interdisciplinary approaches to architectural research and documentation.

In conclusion, the settlement study at Junnar, led by Teacher Coordinators Ar. Pravin Jamdade, Ar. Tejasweeni Gholap, and Ar. Abhijeet Shinde, along with Student Coordinators Dimpal Patel and Ashok Chepte, has been a valuable endeavor that contributed to the comprehensive documentation and analysis of the town's core area. The study's outcomes would aid in informed urban planning decisions, heritage preservation, and sustainable development strategies for Junnar.



1. Teachers explaining old heritage wada structure to students

2. Students conducting survey for mapping



3. Students and teachers had discussion with wada owner



4. Students discussing on base map



5. Students conducting survey for mapping



\* PRAVAR



7. Building Height map made by students



8. Building typology map made by students 9. Open and Built space map made by students PRINCIPAL Pravara Rural College of Architecture, Loni

PRAVARA RURAL COLLEGE OF ARCHITECTURE, LONI EVENT ATTENDANCE SHEET Academic Year: 2018-19 Date: 27/02/18 Event Settlement Study at Junnar. Mobile: 8796596111 Host Pravio Jamdade. Organisation:

| no  | Student Name