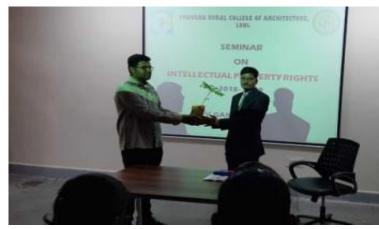

Ar.JameerMulani felicitate Adv. Ganesh Anarthe on the occasion of IPR seminar.

Adv. Ganesh Anarthe guide students on IPR : a new age challenge.

Interaction between students and Adv. Ganesh Anarthe on a new age challenge.

Group photo with Adv. Ganesh Anarthe

PRINCIPAL Pravara Rural College of Architecture, Loni