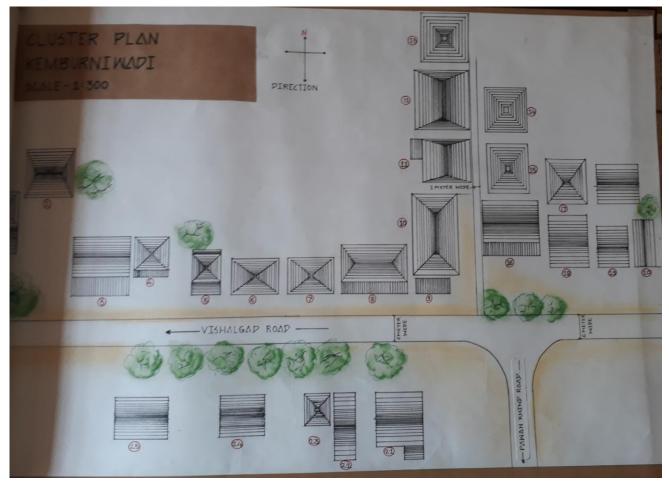

n, the settlement study at Amba Ghat, guided by Teacher Coordinators Ar. Dipeeka Arbatti and Ar. Ashwini Gholap, along with Student Coordinators Ruchita Gharte and Apeksha Aher, has been a valuable endeavor that shed light on the rural settlements' history, culture, and spatial dynamics. The outcomes of this study will contribute to the sustainable development and preservation of the villages, fostering a deeper connection between architecture and community.



1.Students taking measurements of clusters



2. Students discussing on collected measurements



3.Students sketching existing architectural characters



5. Students drafting measurement drawings



4. Guide explaining importance of historic structure visited during study



6.Students sketching existing architectural characters



7.Cluster plan of studied settlements



| PRAVARA                                                                 | Pravara Rural Education Society's<br>Pravara Rural College Of Architecture, Loni<br>At Post. Loni Kd., Tal. Rahata, Dist. Ahmednagar, M.S 413<br>736<br>Tel. (02422) – 274295/96, Email ID: principalprca@yahoo.co.in<br>Affiliated to Savitribai Phule Pune University (SPPU, Pune)<br>(Id No. PU/AN/ARCH,51/1996) |      |         |         |           |
|-------------------------------------------------------------------------|-----------------------------------------------------------------------------------------------------------------------------------------------------------------------------------------------------------------------------------------------------------------