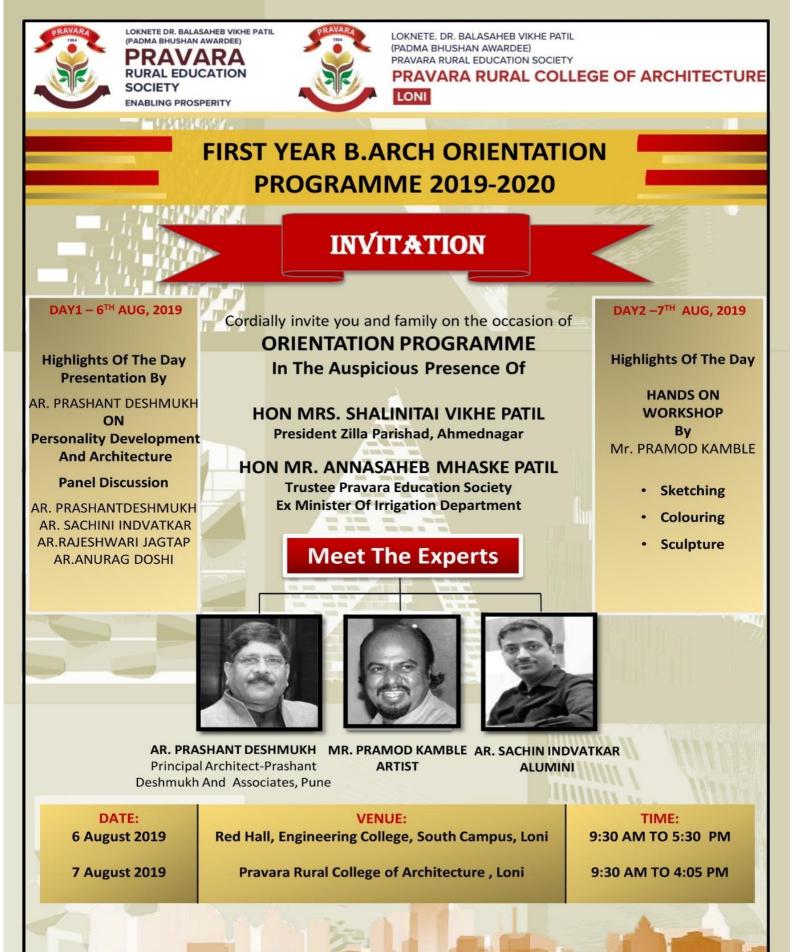

ollege Of Architecture, Loni At. Post.: Loni Kd., Tal: Rahata, Dist.: Ahmednagar, M.S. - 413 736 Tel: (02422) – 274295/96, Email ID: principalprca@yahoo.co.in Affiliated to Savitribai Phule Pune University (SPPU, Pune) (Id No. PU/AN/ARCH,51/1996)



DATE: 02/08/2019

### NOTICE

All students and teachers are hereby to inform that Sketching, Coloring and Sculpture Workshop is scheduled on 7/8/2019, at Pravara Rural College of Architecture, on the occasion of Orientation of F.Y.B.Arch, Resourse person for workshop is renowned artist Mr. Pramod Kamble from Ahemadnagar.

Details of the Workshop: Date: 07/08/2019 Time: 9.00am to 5.00pm Venue: PRCA Amphi theatre Conducted by: Mr. Pramod Kamble- Commertial Artist, Ahemadnagar



Raislessami

PRINCIPAL Pravara Rural College of Architecture, Loni



**ORIENTATION PROGRAMME CO-ORDINATERS** 

AR.RAJESHWARI JAGTAP

PRINCIPAL

AR. DEEPIKA ARBATTI

AR. SHRIKANT NIKAM

**ALL TEACHERS PRCA TEAM** 



Pravara Rural College Of Architecture, Loni

At. Post.: Loni Kd., Tal: Rahata, Dist.: Ahmednagar, M.S. - 413 736 Tel: (02422) – 274295/96, Email ID: principalprca@yahoo.co.in Affiliated to Savitribai Phule Pune University (SPPU, Pune)

(Id No. PU/AN/ARCH,51/1996)



DATE: 07-08-2019

# <u>2019-20</u>

| 2019-20          | WORKSHOP ON SKETCHING, COLORING, SCULPTURE - REPORT                                      |
|------------------|------------------------------------------------------------------------------------------|
| Expert Person:   | Artist Pramod Kamble.                                                                    |
|