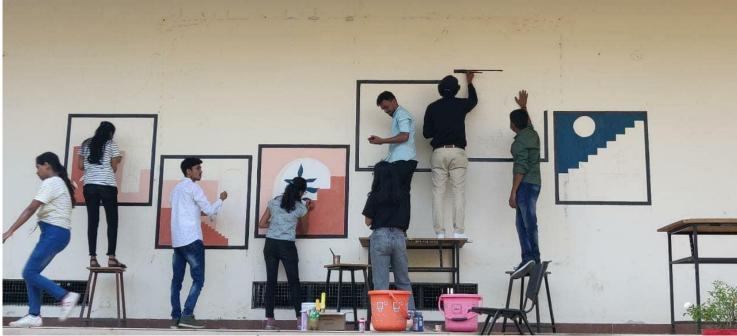

## YOU TUBE CHANNEL AND ONLINE DISCUSSION MANTHAN FORUM DURING COVID - 19 FOCUSING ON RESEARCH SEMINARS

RESEARCH METHODOLOGY HTTPS://YOUTU.BE/\_IQ7GVJCJIG DATE: 4TH NOVEMBER 2020

TIME : 5:30 PM

WEBINAR ON RESEARCH METHODOLOGIES THROUGH "MANTHAN" ONLINE DISCUSSION FORUM DURING COVID 19