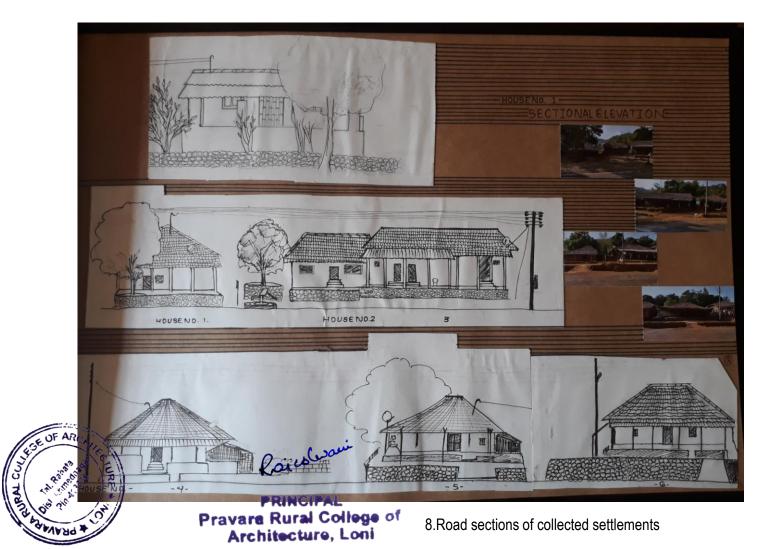

ded by Teacher Coordinators Ar. Dipeeka Arbatti and Ar. Ashwini Gholap, along with Student Coordinators Ruchita Gharte and Apeksha Aher, has been a valuable endeavor that shed light on the rural settlements' history, culture, and spatial dynamics. The outcomes of this study will contribute to the sustainable development and preservation of the villages, fostering a deeper connection between architecture and community.



1.Students taking measurements of clusters



2. Students discussing on collected measurements



3.Students sketching existing architectural characters



5. Students drafting measurement drawings



4. Guide explaining importance of historic structure visited during study



6.Students sketching existing architectural characters



7.Cluster plan of studied settlements



| PRAVARA                                                                 | Pravara Rural Education Society's<br>Pravara Rural College Of Architecture, Loni<br>At Post. Loni Kd., Tal. Rahata, Dist. Ahmednagar, M.S 413<br>736<br>Tel. (02422) – 274295/96, Email ID: principalprca@yahoo.co.in<br>Affiliated to Savitribai Phule Pune University (SPPU, Pune)<br>(Id No. PU/AN/ARCH,51/1996) |      |         |         |           |
|-------------------------------------------------------------------------|----------------------------------------------------------------------------------------------------------------------------------------------------------------------------------------------------------------------------------------------------------------------------------------------------------