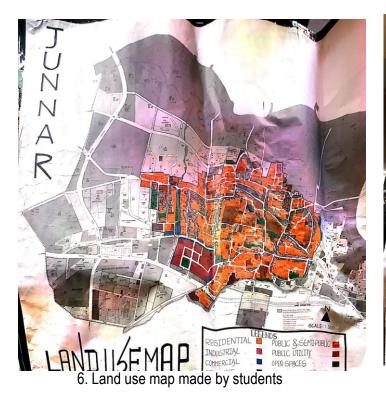

ging interdisciplinary approaches to architectural research and documentation.

In conclusion, the settlement study at Junnar, led by Teacher Coordinators Ar. Pravin Jamdade, Ar. Tejasweeni Gholap, and Ar. Abhijeet Shinde, along with Student Coordinators Dimpal Patel and Ashok Chepte, has been a valuable endeavor that contributed to the comprehensive documentation and analysis of the town's core area. The study's outcomes would aid in informed urban planning decisions, heritage preservation, and sustainable development strategies for Junnar.



1. Teachers explaining old heritage wada structure to students

2. Students conducting survey for mapping



3. Students and teachers had discussion with wada owner



4. Students discussing on base map



5. Students conducting survey for mapping



\* PRAVAR



7. Building Height map made by students



8. Building typology map made by students 9. Open and Built space map made by students PRINCIPAL Pravara Rural College of Architecture, Loni

PRAVARA RURAL COLLEGE OF ARCHITECTURE, LONI EVENT ATTENDANCE SHEET Academic Year: 2018-19 Date: 27/02/18 Event Settlement Study at Junnar. Mobile: 8796596111 Host Pravio Jamdade. Organisation:

| no  | Student Name