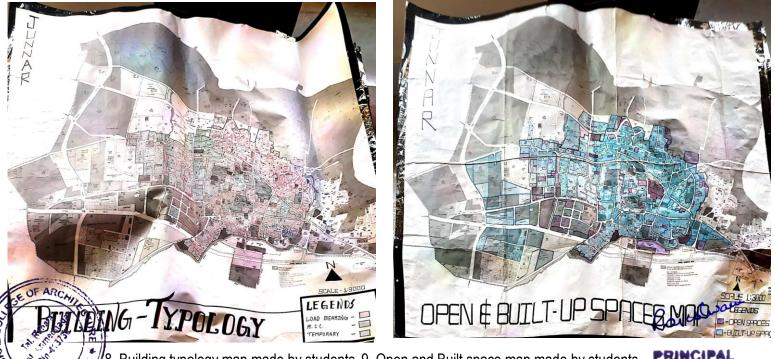

rch and documentation.

In conclusion, the settlement study at Junnar, led by Teacher Coordinators Ar. Pravin Jamdade, Ar. Tejasweeni Gholap, and Ar. Abhijeet Shinde, along with Student Coordinators Dimpal Patel and Ashok Chepte, has been a valuable endeavor that contributed to the comprehensive documentation and analysis of the town's core area. The study's outcomes would aid in informed urban planning decisions, heritage preservation, and sustainable development strategies for Junnar.



1. Teachers explaining old heritage wada structure to students

2. Students conducting survey for mapping



3. Students and teachers had discussion with wada owner



4. Students discussing on base map



5. Students conducting survey for mapping



\* PRAVAR



7. Building Height map made by students



8. Building typology map made by students 9. Open and Built space map made by students PRINCIPAL Pravara Rural College of Architecture, Loni

PRAVARA RURAL COLLEGE OF ARCHITECTURE, LONI EVENT ATTENDANCE SHEET Academic Year: 2018-19 Date: 27/02/18 Event Settlement Study at Junnar. Mobile: 8796596111 Host Pravio Jamdade. Organisation:

| no  | Student Name