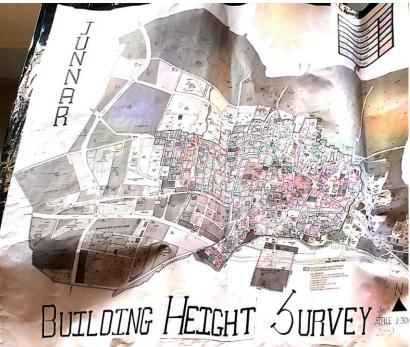

ciplinary approaches to architectural research and documentation.

In conclusion, the settlement study at Junnar, led by Teacher Coordinators Ar. Pravin Jamdade, Ar. Tejasweeni Gholap, and Ar. Abhijeet Shinde, along with Student Coordinators Dimpal Patel and Ashok Chepte, has been a valuable endeavor that contributed to the comprehensive documentation and analysis of the town's core area. The study's outcomes would aid in informed urban planning decisions, heritage preservation, and sustainable development strategies for Junnar.



1. Teachers explaining old heritage wada structure to students

2. Students conducting survey for mapping



3. Students and teachers had discussion with wada owner



4. Students discussing on base map



5. Students conducting survey for mapping



\* PRAVAR



7. Building Height map made by students



8. Building typology map made by students 9. Open and Built space map made by students PRINCIPAL Pravara Rural College of Architecture, Loni

PRAVARA RURAL COLLEGE OF ARCHITECTURE, LONI EVENT ATTENDANCE SHEET Academic Year: 2018-19 Date: 27/02/18 Event Settlement Study at Junnar. Mobile: 8796596111 Host Pravio Jamdade. Organisation:

| no  | Student Name