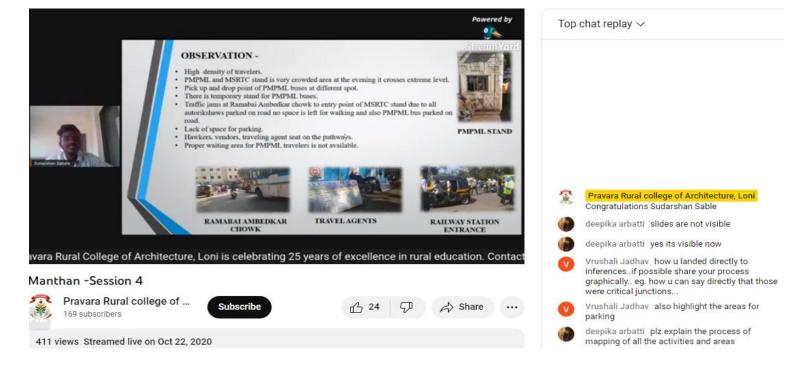

INTER COLLEGE STUDENT RESEARCH PRESENTATION THROUGH "MANTHAN" ONLINE DISCUSSION FORUM DURING COVID 19

RURA

### **2020-2021**

| 2020-21              | INTER COLLEGE RESEARCH PRESENTATION<br>DURING COVID 19 THROUGH MANTHAN DISCUSSION FORUM                                                                                                                                                        |
|----------------------|------------------------------------------------------------------------------------------------------------------------------------------------------------------------------------------------------------------------------------------------|
| Expert Person:       | Mr.Noel Prabhakar, Allana College Of Architecture, Pune<br>Mr.Rohit Kataria, Allana College Of Architecture, Pune                                                                                                                              |
| Student coordinator: | Anuj Rabade                                                                                                                                                                                                                                    |
| Aim:                 | To foster a platform for students to showcase their research work, exchange ideas, and engage in meaningful discussions despite the challenges posed by the pandemic.                                                                          |
| Objectives :         | <ul> <li>Provide a Platform for Research Dissemination</li> <li>Encourage Inter-College Collaboration</li> <li>Adapt to the Challenges of COVID-19</li> <li>Facilitate Thoughtful Discussions</li> <li>Offer a Learning Opportunity</li> </ul> |
| Duration:            | 10.30 AM                                                                                                                                                                                                                                       |
| No. of students :    | 50                                                                                                                                                                                                                                             |

**Summary:** The inter-college research presentation by Mr. Noel Prabhakar and Mr. Rohit Kataria from Allana College of Architecture in Pune aimed to overcome the challenges posed by the COVID-19 pandemic. By utilizing the Manthan Discussion Forum, the initiative provided a virtual platform for students from various colleges to present and discuss their research work. This event sought to foster collaboration, innovation, and knowledge sharing among students despite the limitations of remote learning and social distancing measures. **Objectives:** 