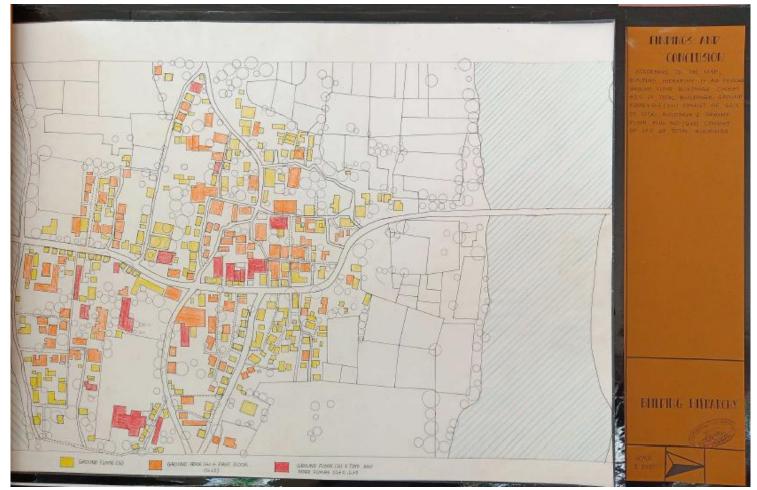

hering information on social and cultural aspects that influence architectural patterns.

**Draw Conclusions:** To draw meaningful conclusions from the collected data and analysis, highlighting the architectural significance and potential areas for improvement in the context of contemporary challenges.

Overall, the study and settlement tour at Ashwi Khurd provided a comprehensive understanding of the village's architectural heritage and cultural context. The students' insights and analysis will contribute to preserving and appreciating the traditional practices while guiding future sustainable development in the area.



1. Students taking interview of shopkeeper

2. Students discussion with senior citizen of village for understanding history



3. Building typology map done by students



### 4. Building Hierarchy map done by students



5. Settlement sections done by students

| Contraction of the second s                                                                                                                                                                                                                                                                                                                                                                                                                                                                                                                                                                                     |