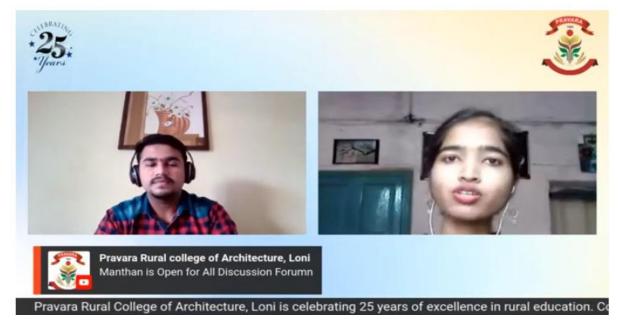

### <u>2020-2021</u>

| 2020-21              | INSTITUTE LEVEL RESEARCH PRESENTATION<br>DURING COVID 19 THROUGH MANTHAN DISCUSSION FORUM                                                                                                                                                                                                                                     |
|----------------------|-------------------------------------------------------------------------------------------------------------------------------------------------------------------------------------------------------------------------------------------------------------------------------------------------------------------------------|
| Expert Person:       | Miss. Pragati Auti, PRCA, Loni<br>Mr.Sudarshan Sable, PRCA, Loni                                                                                                                                                                                                                                                              |
| Student coordinator: | Anuj Rabade                                                                                                                                                                                                                                                                                                                   |
| Aim:                 | To maintain the momentum of academic activities and research sharing despite the restrictions of the pandemic. The event aimed to provide a virtual platform for students to showcase their research findings and engage in meaningful discussions while adapting to the new normal of remote learning and social distancing. |
| Objectives :         | <ul> <li>Promote Research Dissemination</li> <li>Utilize Virtual Platforms</li> <li>Provide Learning Opportunities:</li> <li>Encourage Engagement and Discussion</li> </ul>                                                                                                                                                   |
| Duration:            | 3.00pm                                                                                                                                                                                                                                                                                                                        |
| No. of students :    | 70                                                                                                                                                                                                                                                                                                                            |

The Institute Level Research Presentation organized by PRCA (Pravara Rural College of Architecture) in Loni aimed to provide a platform for students to present their research papers during the challenging times of the COVID-19 pandemic. The event utilized the Manthan Discussion Forum and leveraged live streaming on the college's YouTube channel and Facebook page to ensure wider accessibility. Miss Pragati Auti and Miss Akshaya Anap, both students of PRCA, presented their research papers. The event aimed to continue promoting academic engagement, research dissemination, and learning despite the constraints posed by the pandemic.