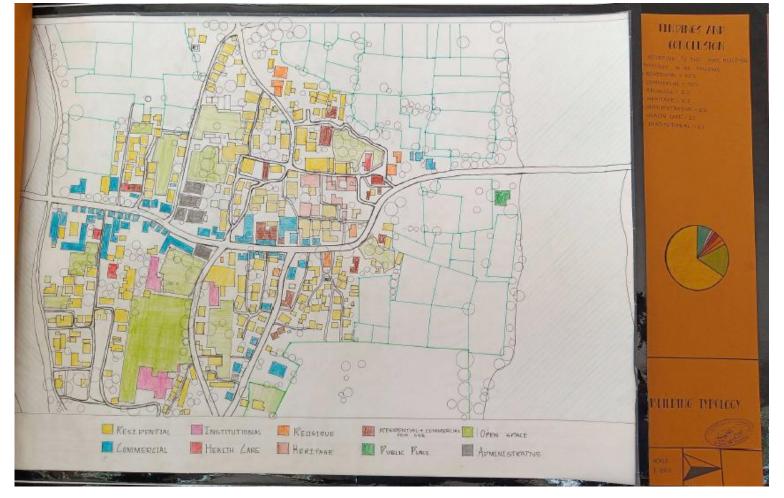

h the local community through interviews, gathering information on social and cultural aspects that influence architectural patterns.

**Draw Conclusions:** To draw meaningful conclusions from the collected data and analysis, highlighting the architectural significance and potential areas for improvement in the context of contemporary challenges.

Overall, the study and settlement tour at Ashwi Khurd provided a comprehensive understanding of the village's architectural heritage and cultural context. The students' insights and analysis will contribute to preserving and appreciating the traditional practices while guiding future sustainable development in the area.



1. Students taking interview of shopkeeper

2. Students discussion with senior citizen of village for understanding history



3. Building typology map done by students



### 4. Building Hierarchy map done by students



5. Settlement sections done by students

| Contraction of the second s                                                                                                                                                                                                                                                                                                                                                                                                                                                                                                                                                                                     |