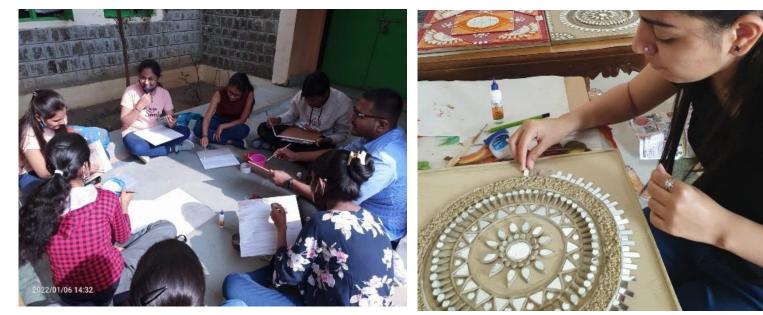

d Painting: The workshop delved into the techniques of decoration and how to paint Lippan art, adding depth and vibrancy to the artwork.

During the workshop, all students had the opportunity to complete their own Lippan art on a 1 x 1 feet MDF board using ceramic powdered clay. This hands-on experience allowed them to practice the techniques they learned and create their unique LippanKaam pieces.

Overall, the Lippan Art Workshop was an enriching experience that provided participants with a deeper appreciation for the traditional art of Kutch. Mrs. Jayeshree R. Ghodke's expertise and guidance ensured that the students gained valuable insights into this unique art form, and they left the workshop with newfound skills and a greater understanding of the cultural significance of LippanKaam.



Students are Making lippan art

Students work



Recourse person demonstrating on Lipan art



Recourse person demonstrating on Lipan art



PRINCIPAL Pravare Rural College of Architecture, Loni

No.

PRAVARA RURAL COLLEGE OF ARCHITECTURE

Athlated to Savin or Porte Fune University of Council of Architecture // Co

| Academik Year. 2021-22<br>Event LIPAD Art Workshop.<br>Pecter Coordinate:<br>Student Coordinate:<br>Mol<br>Student Coordinate:<br>Student Coordinat                 | EVENT ATTEND