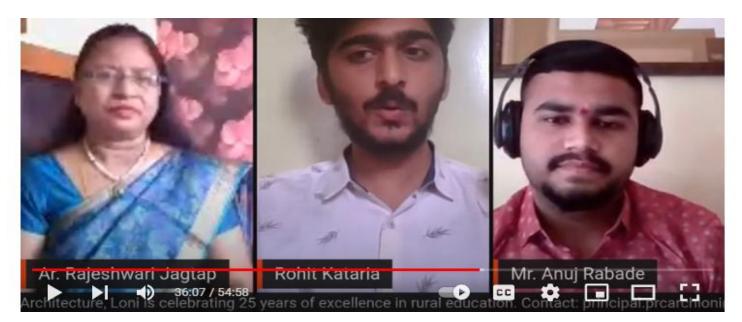

INTER COLLEGE STUDENT RESEARCH PRESENTATION THROUGH "MANTHAN" ONLINE DISCUSSION FORUM DURING COVID 19

RURA

### **2020-2021**

| 2020-21              | INTER COLLEGE RESEARCH PRESENTATION<br>DURING COVID 19 THROUGH MANTHAN DISCUSSION FORUM                                                                                                                                                        |
|----------------------|------------------------------------------------------------------------------------------------------------------------------------------------------------------------------------------------------------------------------------------------|
| Expert Person:       | Mr.Noel Prabhakar, Allana College Of Architecture, Pune<br>Mr.Rohit Kataria, Allana College Of Architecture, Pune                                                                                                                              |
| Student coordinator: | Anuj Rabade                                                                                                                                                                                                                                    |
| Aim:                 | To foster a platform for students to showcase their research work, exchange ideas, and engage in meaningful discussions despite the challenges posed by the pandemic.                                                                          |
| Objectives :         | <ul> <li>Provide a Platform for Research Dissemination</li> <li>Encourage Inter-College Collaboration</li> <li>Adapt to the Challenges of COVID-19</li> <li>Facilitate Thoughtful Discussions</li> <li>Offer a Learning Opportunity</li> </ul> |
| Duration:            | 10.30 AM                                                                                                                                                                                                                                       |
| No. of students :    | 50                                                                                                                                                                                                                                             |

## Parasitic City A Subterranean Urban Fabric

City (minor) one with defined hours by

Architectural Thesis by Rohit Sunil Kataria

Rural College of Architecture, Loni is celebrating 25 years of excellence in rural education. Contact: princ Mr.Rohit Kataria, Allana College Of Architecture, Pune presenting his presentation

excellence in rural education. Contact: principal.prcarchloni@pravara.in Mr.Rohit Kataria, Allana College Of Architecture, Pune presenting his presentation

Question answer session by Principal Rajeshwari Jagtap and audience

Pravara Rural College of Architecture, Loni is celebrating 25 years of excellence in rural educ Mr.Noel Prabhakar, Allana College Of Architecture, Pune presenting his work

Question answer session by Principal Rajeshwari Jagtap and audience