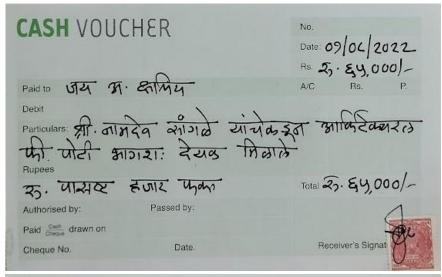

The content of these documents is as given below

| Sr. No. | Contents                                                                                                      |  |  |
|---------|---------------------------------------------------------------------------------------------------------------|--|--|
|         | 2021-2022                                                                                                     |  |  |
| 1       | Landscape design consultancy for Udyog Bramha residential scheme at Aurangabad Client: Shree Anand Associates |  |  |
| 2       | Proposed residence Design at Mantha, Dist. Nanded Client: Mr. Vishwajeet Indurkar                             |  |  |
| 3       | Farm house design at village Naigaon, Tal. Sinnar, Dist. Nashik. Client: Mr. Namdew Sangale                   |  |  |