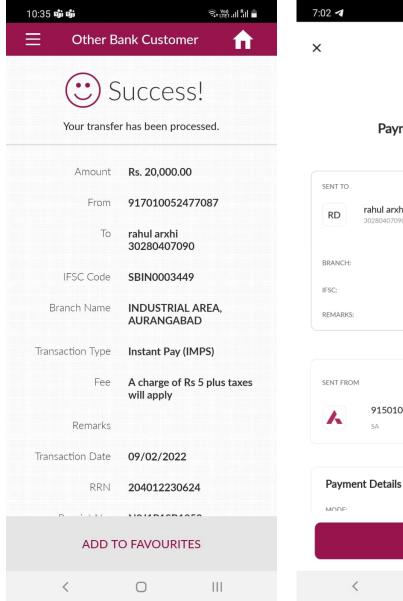

Regards

For M/s Shree Anand Associates LLP

**Authorized Signatory** 

Date: 09.08.2022

To,

Shree. Anand Associates LLP.

Aurangabad

Subject: Bill for landscape consultation.

Sir,

Below is the landscape consultation bill for your reference for Udyog Brahma scheme, Aurangabad, Maharashtra.

| SR. NO. | DESCRIPTION                                                 | AMOUNT |
|---------|-------------------------------------------------------------|--------|
| 1       | Landscape consultation bill is raised against the work done | 75,000 |

In words: Seventy-five thousand rupees only.

Kindly issue the part payment as early as possible.

Thanks & regards

Rahul V. Deshmukh

"124226" 431211006: 000460" 29

Date: 11.08.2022