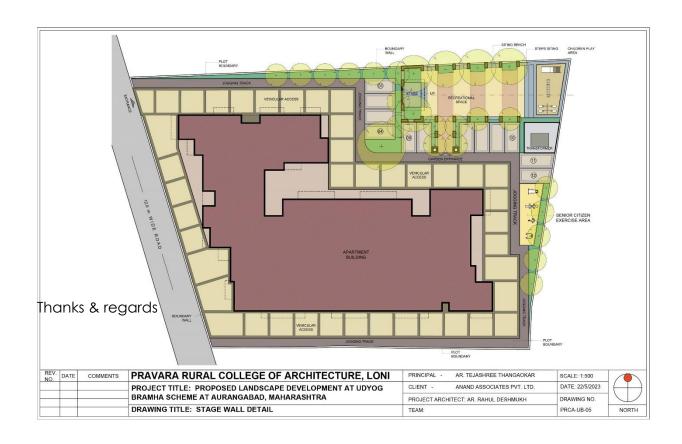

# **Project Report**

Project: Udyog Bramha, Aurangabad, Maharashtra

Area: Approximate 25000 sqft.

Project Architect: Ar. Rahul V Deshmukh

### Summary

Client has proposed residential apartment buildings on this site and appointed us for landscape consultancy, on the basis of initial discussions and site visits we have developed the landscape proposal for this project. This is residential complex so landscape designed for various age group people, basically the available land was very short & most of the space was gone under driveway but this was challenge to utilize the available space with its maximum use. With respect to this we have developed our concept layout that was comprises of stage, siting area, drive way, planting pockets and children's play area. Later presented it to the client and within 2-3 meeting we have freeze the design. In later stage we had finalized proposal and accordingly worked all required working drawings and provided guidelines during execution. Below are the few photographs of the ongoing construction with in open space.