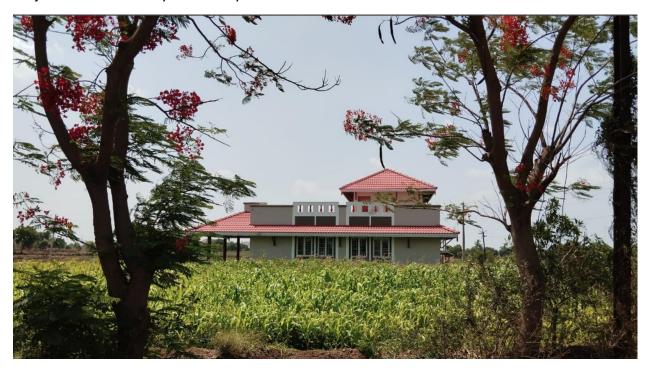

# **Project Report**

Project: Udyog Bramha, Aurangabad, Maharashtra

Area: Approximate 25000 sqft.

Project Architect: Ar. Rahul V Deshmukh

### Summary

Client has proposed residential apartment buildings on this site and appointed us for landscape consultancy, on the basis of initial discussions and site visits we have developed the landscape proposal for this project. This is residential complex so landscape designed for various age group people, basically the available land was very short & most of the space was gone under driveway but this was challenge to utilize the available space with its maximum use. With respect to this we have developed our concept layout that was comprises of stage, siting area, drive way, planting pockets and children's play area. Later presented it to the client and within 2-3 meeting we have freeze the design. In later stage we had finalized proposal and accordingly worked all required working drawings and provided guidelines during execution. Below are the few photographs of the ongoing construction with in open space.