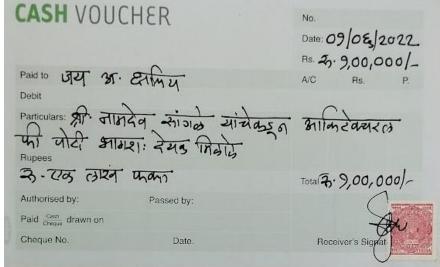

The content of these documents is as given below

| Sr. No. | Contents                                                                                                      |  |  |
|---------|---------------------------------------------------------------------------------------------------------------|--|--|
|         | 2021-2022                                                                                                     |  |  |
| 1       | Landscape design consultancy for Udyog Bramha residential scheme at Aurangabad Client: Shree Anand Associates |  |  |
| 2       | Proposed residence Design at Mantha, Dist. Nanded Client: Mr. Vishwajeet Indurkar                             |  |  |
| 3       | Farm house design at village Naigaon, Tal. Sinnar, Dist. Nashik. Client: Mr. Namdew Sangale                   |  |  |