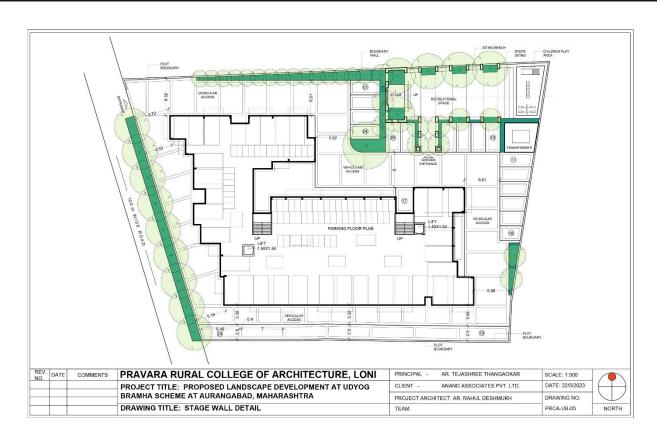

# **Project Report**

Project: Udyog Bramha, Aurangabad, Maharashtra

Area: Approximate 25000 sqft.

Project Architect: Ar. Rahul V Deshmukh

### Summary

Client has proposed residential apartment buildings on this site and appointed us for landscape consultancy, on the basis of initial discussions and site visits we have developed the landscape proposal for this project. This is residential complex so landscape designed for various age group people, basically the available land was very short & most of the space was gone under driveway but this was challenge to utilize the available space with its maximum use. With respect to this we have developed our concept layout that was comprises of stage, siting area, drive way, planting pockets and children's play area. Later presented it to the client and within 2-3 meeting we have freeze the design. In later stage we had finalized proposal and accordingly worked all required working drawings and provided guidelines during execution. Below are the few photographs of the ongoing construction with in open space.