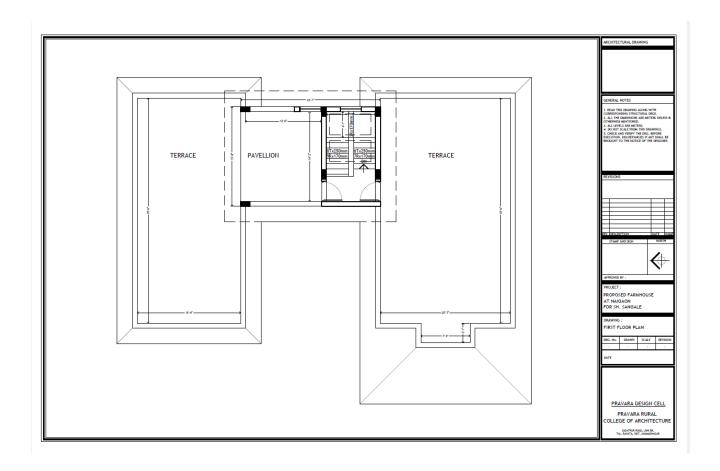

The content of these documents is as given below

| Sr. No. | Contents                                                                                                      |  |  |
|---------|---------------------------------------------------------------------------------------------------------------|--|--|
|         | 2021-2022                                                                                                     |  |  |
| 1       | Landscape design consultancy for Udyog Bramha residential scheme at Aurangabad Client: Shree Anand Associates |  |  |
| 2       | Proposed residence Design at Mantha, Dist. Nanded Client: Mr. Vishwajeet Indurkar                             |  |  |
| 3       | Farm house design at village Naigaon, Tal. Sinnar, Dist. Nashik. Client: Mr. Namdew Sangale                   |  |  |