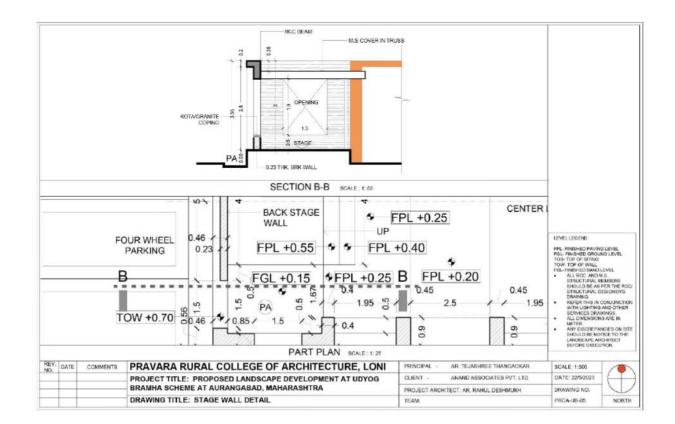

# **Project Report**

Project: Udyog Bramha, Aurangabad, Maharashtra

Area: Approximate 25000 sqft.

Project Architect: Ar. Rahul V Deshmukh

### Summary

Client has proposed residential apartment buildings on this site and appointed us for landscape consultancy, on the basis of initial discussions and site visits we have developed the landscape proposal for this project. This is residential complex so landscape designed for various age group people, basically the available land was very short & most of the space was gone under driveway but this was challenge to utilize the available space with its maximum use. With respect to this we have developed our concept layout that was comprises of stage, siting area, drive way, planting pockets and children's play area. Later presented it to the client and within 2-3 meeting we have freeze the design. In later stage we had finalized proposal and accordingly worked all required working drawings and provided guidelines during execution. Below are the few photographs of the ongoing construction with in open space.