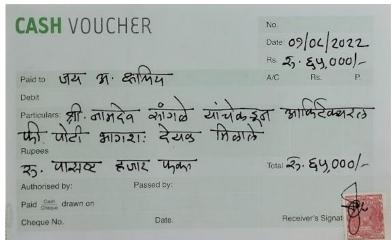

Below are the expenses details of the same.

| SR. NO. | ACTIVITY                                                                              | EXPENSES |
|---------|---------------------------------------------------------------------------------------|----------|
| 1       | Total Scholarship Issued to the 76 students (List of the Students are attached below) | 75,000   |
|         | Total Expenses (Seventy five thousand rupees)                                         | 75,000   |