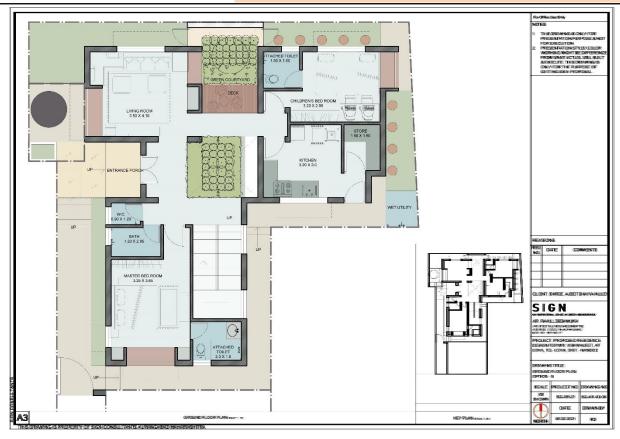

# **Project Report**

Project: Udyog Bramha, Aurangabad, Maharashtra

Area: Approximate 25000 sqft.

Project Architect: Ar. Rahul V Deshmukh

### Summary

Client has proposed residential apartment buildings on this site and appointed us for landscape consultancy, on the basis of initial discussions and site visits we have developed the landscape proposal for this project. This is residential complex so landscape designed for various age group people, basically the available land was very short & most of the space was gone under driveway but this was challenge to utilize the available space with its maximum use. With respect to this we have developed our concept layout that was comprises of stage, siting area, drive way, planting pockets and children's play area. Later presented it to the client and within 2-3 meeting we have freeze the design. In later stage we had finalized proposal and accordingly worked all required working drawings and provided guidelines during execution. Below are the few photographs of the ongoing construction with in open space.