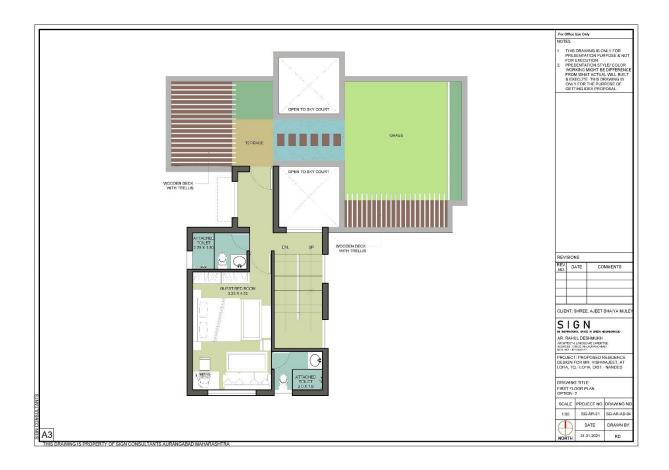

# **Project Report**

Project: Udyog Bramha, Aurangabad, Maharashtra

Area: Approximate 25000 sqft.

Project Architect: Ar. Rahul V Deshmukh

### Summary

Client has proposed residential apartment buildings on this site and appointed us for landscape consultancy, on the basis of initial discussions and site visits we have developed the landscape proposal for this project. This is residential complex so landscape designed for various age group people, basically the available land was very short & most of the space was gone under driveway but this was challenge to utilize the available space with its maximum use. With respect to this we have developed our concept layout that was comprises of stage, siting area, drive way, planting pockets and children's play area. Later presented it to the client and within 2-3 meeting we have freeze the design. In later stage we had finalized proposal and accordingly worked all required working drawings and provided guidelines during execution. Below are the few photographs of the ongoing construction with in open space.