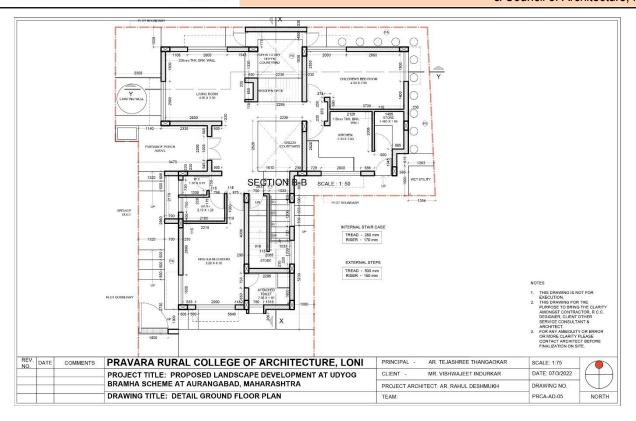

# **Project Report**

Project: Udyog Bramha, Aurangabad, Maharashtra

Area: Approximate 25000 sqft.

Project Architect: Ar. Rahul V Deshmukh

### Summary

Client has proposed residential apartment buildings on this site and appointed us for landscape consultancy, on the basis of initial discussions and site visits we have developed the landscape proposal for this project. This is residential complex so landscape designed for various age group people, basically the available land was very short & most of the space was gone under driveway but this was challenge to utilize the available space with its maximum use. With respect to this we have developed our concept layout that was comprises of stage, siting area, drive way, planting pockets and children's play area. Later presented it to the client and within 2-3 meeting we have freeze the design. In later stage we had finalized proposal and accordingly worked all required working drawings and provided guidelines during execution. Below are the few photographs of the ongoing construction with in open space.