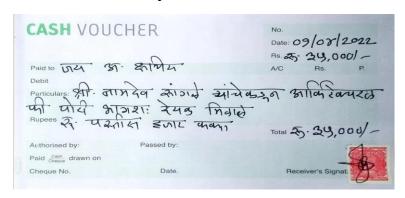

# **UTILIZATION CERTIFICATE**

It is certified that the amount of Rs. <u>75000</u> (Rupees: Seventy-Five thousand rupees only)

Received from the project consultancy work of <u>Udyog Bramha Landscape</u> <u>development</u> has been utilized for the purpose of,

<u>Scholarship for the Sports and Cultural excellence during the annual event of academic year 2022-2023</u> in accordance with the terms and conditions as laid down by the college sports committee.

PRINCIPAL
Prayara Rural College of
Architecture, Loni

Ar. Tejashree Thangaokar

Principal PRCA, Loni

Mr. Dattatray Tambe

Account Head, PRCA, Loni

( Jakel ...

Ar. Rahul Vishwas Deshmukh

Associate Professor, PRCA, Loni

Date: 25.02.2023