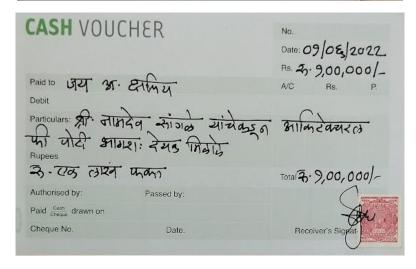

Below are the expenses details of the same.

| SR. NO. | ACTIVITY                                                                              | EXPENSES |
|---------|---------------------------------------------------------------------------------------|----------|
| 1       | Total Scholarship Issued to the 76 students (List of the Students are attached below) | 75,000   |
|         | Total Expenses (Seventy five thousand rupees)                                         | 75,000   |