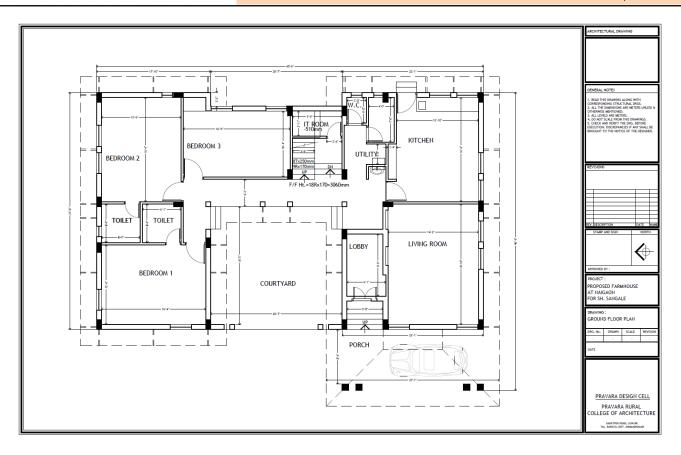

The content of these documents is as given below

| Sr. No. | Contents                                                                                                      |  |  |
|---------|---------------------------------------------------------------------------------------------------------------|--|--|
|         | 2021-2022                                                                                                     |  |  |
| 1       | Landscape design consultancy for Udyog Bramha residential scheme at Aurangabad Client: Shree Anand Associates |  |  |
| 2       | Proposed residence Design at Mantha, Dist. Nanded Client: Mr. Vishwajeet Indurkar                             |  |  |
| 3       | Farm house design at village Naigaon, Tal. Sinnar, Dist. Nashik. Client: Mr. Namdew Sangale                   |  |  |