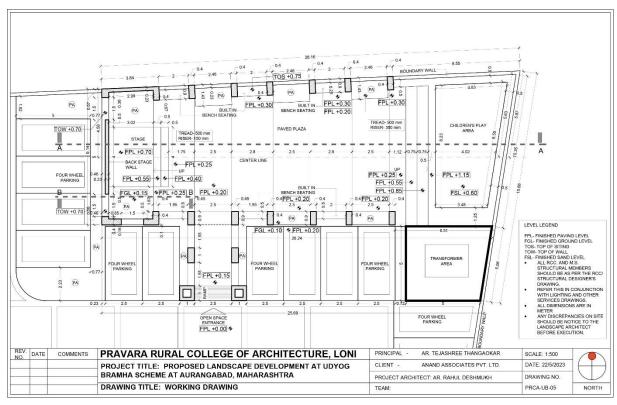

# **Project Report**

Project: Udyog Bramha, Aurangabad, Maharashtra

Area: Approximate 25000 sqft.

Project Architect: Ar. Rahul V Deshmukh

### Summary

Client has proposed residential apartment buildings on this site and appointed us for landscape consultancy, on the basis of initial discussions and site visits we have developed the landscape proposal for this project. This is residential complex so landscape designed for various age group people, basically the available land was very short & most of the space was gone under driveway but this was challenge to utilize the available space with its maximum use. With respect to this we have developed our concept layout that was comprises of stage, siting area, drive way, planting pockets and children's play area. Later presented it to the client and within 2-3 meeting we have freeze the design. In later stage we had finalized proposal and accordingly worked all required working drawings and provided guidelines during execution. Below are the few photographs of the ongoing construction with in open space.