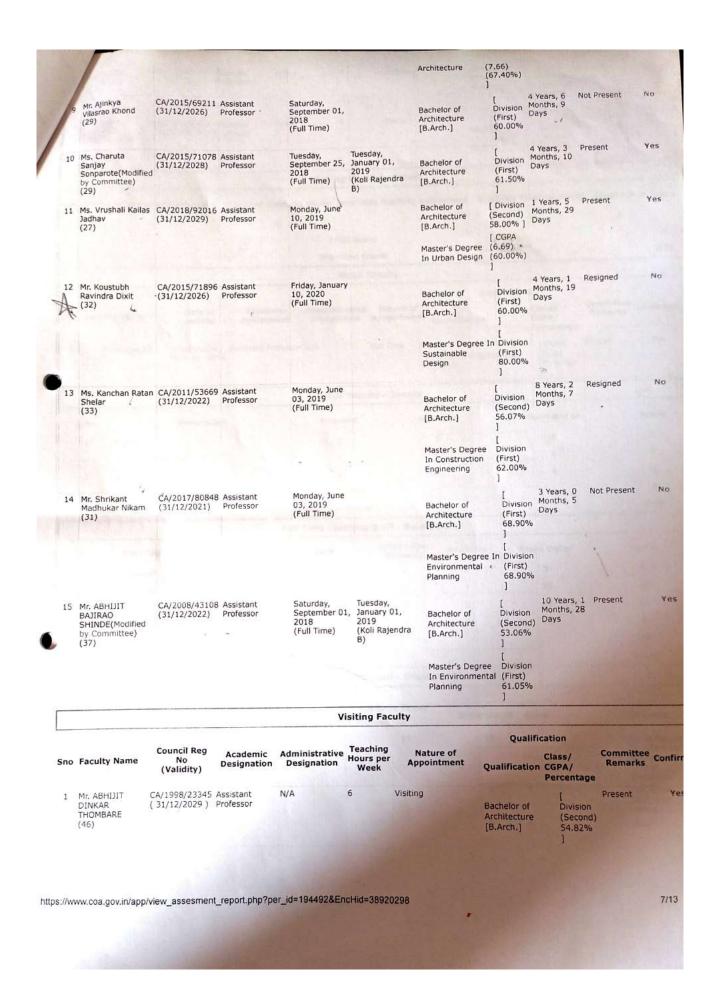

| Bachelor of<br>Architecture<br>[B,Arch.]<br>Master of                                | [ Divis<br>(First)<br>62.679<br>[ CGP/                          | Months<br>Days                    |                              | nt       |
| ://ww  | w.co        | a.gov.in/app/viev                                                       | v_assesment_re                     | port.php?per_id=                                           | 194492&EncH                                      | id=38920298                                                               | F                                                                                    | rava                                                            | PRINC<br>Rura                     | IPAL<br>I Colleg<br>Ire, Loi | ge of    |



|                                     | Mr. RAJESH<br>JAVANTILAL<br>PATEL<br>(45)                                                                           | CA/1998/23344<br>( 31/12/2029 )          | Professor              | N/A         | 6                    | Visiting                    | Arch