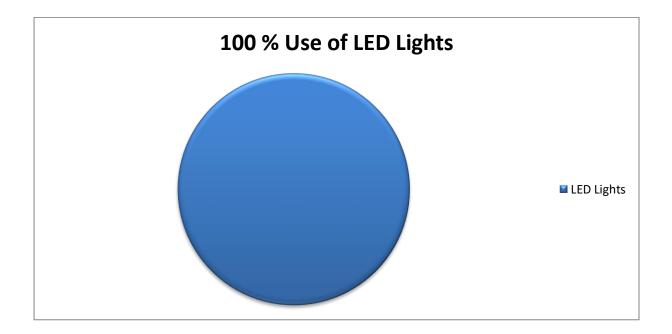

# 2.5 Percentage Wise Distribution of Lighting

All the tubes used are of LED type.

| Type of Light | Total Nos. | % Use |  |
|---------------|------------|-------|--|
| LED           | 59         | 100%  |  |
| Total         | 59         |       |  |