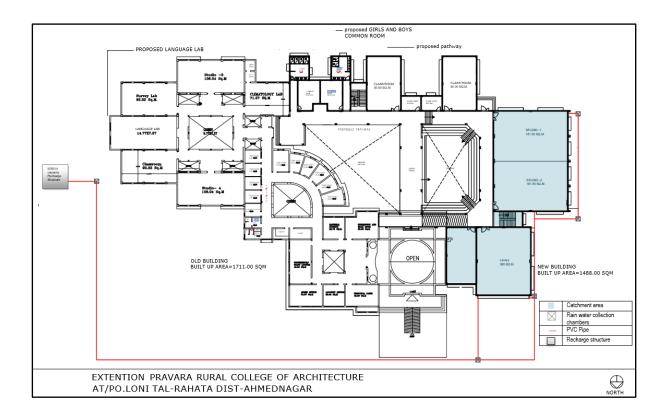

#### 5.2 Rain Water Harvesting

**Rainwater harvesting:** College implement rain water harvesting that collect and store rainwater from rooftops of college surfaces in tanks and later use for gardening.

Schematic of rain water harvestin system is shown below