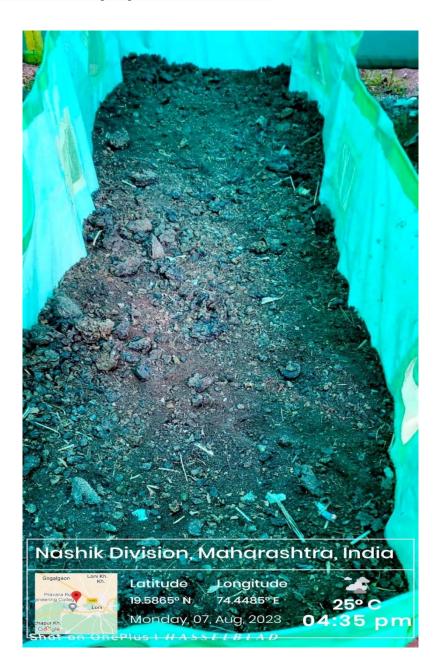

#### 5.3 Vermicomposting

A college established a vermicompost pit in the campus with the aim of managing organic waste more sustainably. The project required **1500 kg** of non-degradable waste and **4 kg** of earthworms to initiate the vermicomposting process. The vermicomposting pit successfully transformed these materials, resulting in the production of **1000 kg** of nutrient-rich vermicompost. This process highlights the college's commitment to environmental responsibility and the reduction of waste through innovative and eco-friendly practices. The vermicompost produced through this sustainable initiative found multiple valuable applications within the college's ecosystem. Apart from enriching the soil for tree planting, the nutrient-rich vermicompost was used to nourish the college's gardens and flower beds.