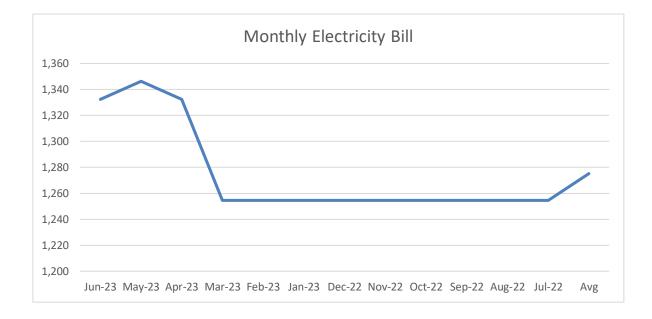

#### 2.1 Electricity Bill Analysis

At present, one electricity meter is there for all campus

| Consumer : Pr      | incipal Architecture Co | ollege    |                |
|--------------------|-------------------------|-----------|----------------|
| Consumer No. :     | 850250059403            |           |                |
| Utility :          | MSEDCL                  |           |                |
| Contract Demand (I | KVA) : 13               |           |                |
| 50% Of Contract De | emand (KVA) : 6.50      |           |                |
| Month              | Billed KWh              | Bill (Rs) | Rate (Rs./kWh) |
| Jun-23             | 100                     | 1,332     | 13.3           |
| May-23             | 100                     | 1,346     | 13.5           |
| Apr-23             | 100                     | 1,332     | 13.3           |
| Mar-23             | 100                     | 1,255     | 12.5           |
| Feb-23             | 100                     | 1,255     | 12.5           |
| Jan-23             | 100                     | 1,255     | 12.5           |
| Dec-22             | 100                     | 1,255     | 12.5           |
| Nov-22             | 100                     | 1,255     | 12.5           |
| Oct-22             | 100                     | 1,255     | 12.5           |
| Sep-22             | 100                     | 1,255     | 12.5           |
| Aug-22             | 100                     | 1,255     | 12.5           |
| Jul-22             | 100                     | 1,255     | 12.5           |
| Avg                | 100                     | 1,275     | 12.75          |

#### 2.2 Observations

- Monthly average billed energy consumption is 100 units.
- Monthly average electricity bill is 1275 Rs.
- Avg. unit rate is 12.75 Rs./kWh.