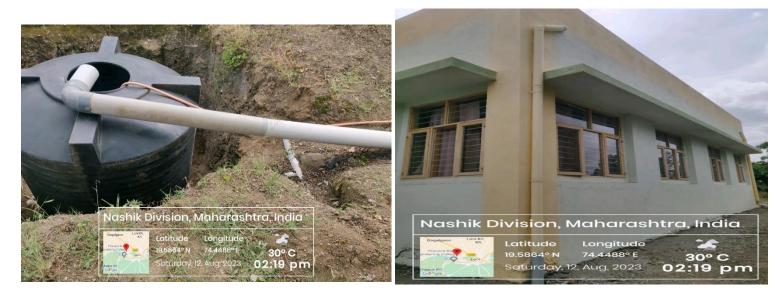

#### 5.2 Rain Water Harvesting

**Rainwater harvesting:** College implement rain water harvesting that collect and store rainwater from rooftops of college surfaces in tanks and later use for gardening.

Schematic of rain water harvestin system is shown below